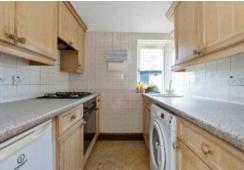

- . Entrance vestibule and staircase leading to the upper level
- . Spacious lounge with large window overlooking the rear garden
- . Well-appointed kitchen with gas hob, ample storage and workspace
- . Three generously sized bedrooms
- . Family bathroom with three-piece suite
- Private driveway providing off-street parking
- . Expansive rear garden, ideal for outdoor entertaining
- . Electric storage heating and double glazing throughout

#### **Extras**

Fridge, washing machine, oven and hob and curtains are included in the sale.