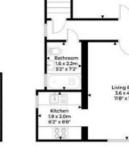

## Viewing

By Appointment with Agents: Tel: 0131 467 7550

42 Boswall Parkway, Edinburgh EH5 2BX Approximate Gross Area 95 sq m / 1023 sq ft

1.9 x 3.3m

Please note these particulars have been carefully prepared and though they are believed to be accurate they are not warranted and do not form part of any contract.