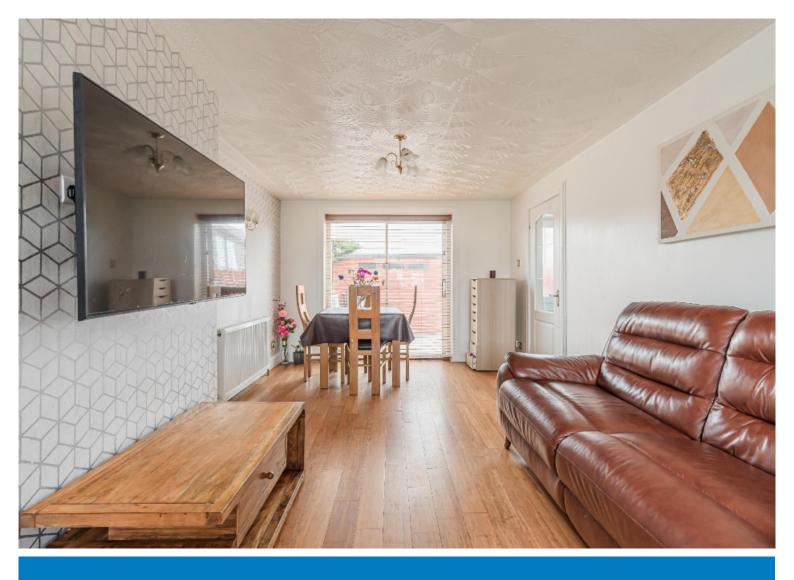

- Hall
- Lounge/Dining Room
- Kitchen
- Shower Room
- Three Double Bedrooms
- Bathroom
- Gas Central Heating
- Double Glazing
- Private Gardens

#### **EXTRAS**

All carpets, floor coverings, light fittings, built-in cooker/oven and hob, washing machine, tumble dryer and fridge freezer are all included in the sale.