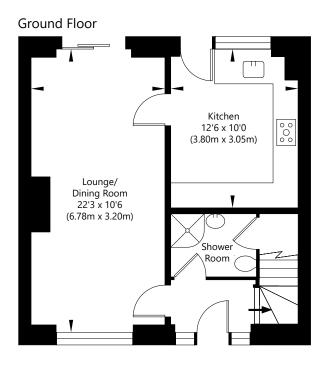

- Hall
- Lounge/Dining Room
- Kitchen
- Shower Room
- Three Double Bedrooms
- Bathroom
- Gas Central Heating
- Double Glazing
- Private Gardens

#### Approx. Gross Internal Floor Area 84.84 Sq M / 913 Sq Ft.

Area excludes garages, outbuildings, attics and eaves if applicable. All measurements are approximate. Not to scale. For identification only. © 2025 planography.co.uk