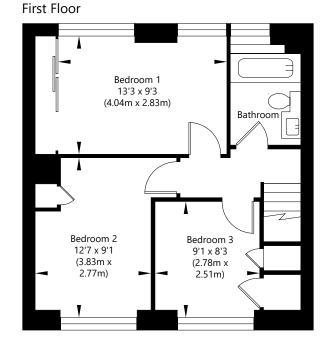

#### Approx. Gross Internal Floor Area 84.84 Sq M / 913 Sq Ft.

Area excludes garages, outbuildings, attics and eaves if applicable. All measurements are approximate. Not to scale. For identification only. © 2025 planography.co.uk