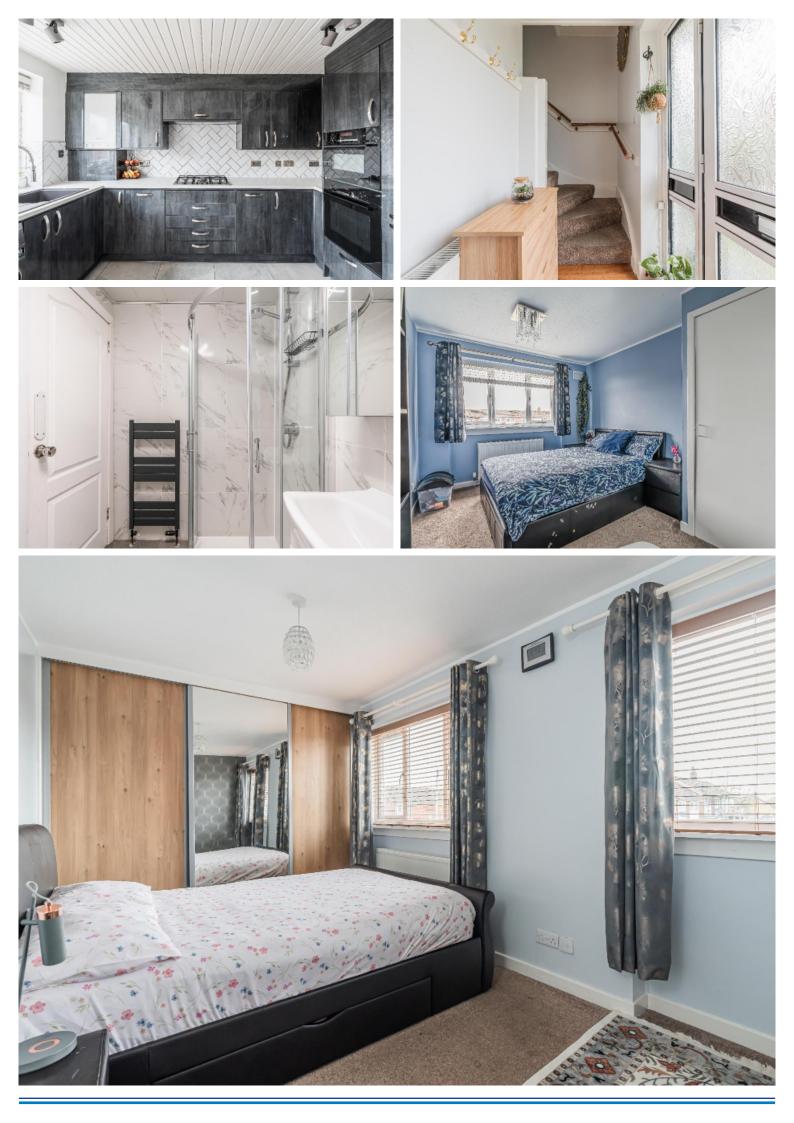

- Hall
- Lounge/Dining Room
- Kitchen
- Shower Room
- Three Double Bedrooms
- Bathroom
- Gas Central Heating
- Double Glazing
- Private Gardens

#### **EXTRAS**

All carpets, floor coverings, light fittings, built-in cooker/oven and hob, washing machine, tumble dryer and fridge freezer are all included in the sale.