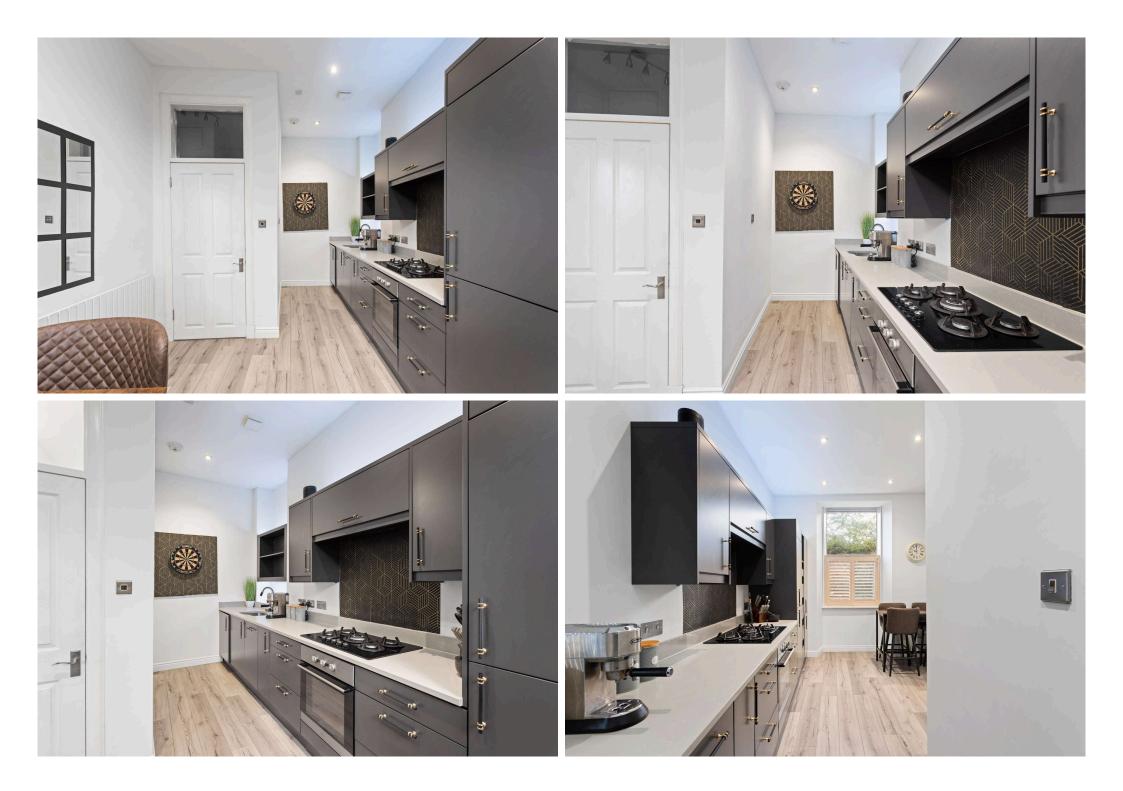

The accommodation comprises:

• Entrance hall

• Open plan kitchen / living / dining room with a range of slate grey units, granite worktops with inset sink and appliances including gas hob, washing machine, dishwasher and fridge freezer