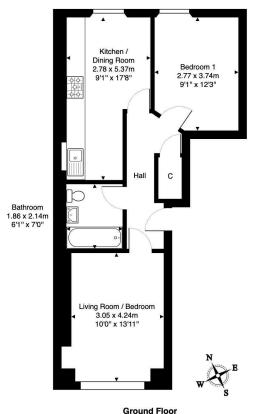

The accommodation comprises:

• Entrance hall

• Open plan kitchen / living / dining room with a range of slate grey units, granite worktops with inset sink and appliances including gas hob, washing machine, dishwasher and fridge freezer

• Generous double bedroom to the rear with shutters and modern oak style laminate flooring

• Spacious living room, which has also previously been used as a second bedroom

• Stylish fully tiled bathroom fitted with a wash basin with vanity unit, WC, heated towel rail and bath with shower attachment

www.dmdlaw.co.uk

PrimeLocation.com €SPC zoopLa rightmove

 $<sup>\</sup>label{eq:total} \begin{array}{l} Total \ Area: 51.2 \ m^2 \ \dots \ 551 \ ft^2 \\ \mbox{All measurements are approximate and for display purposes only.} \end{array}$