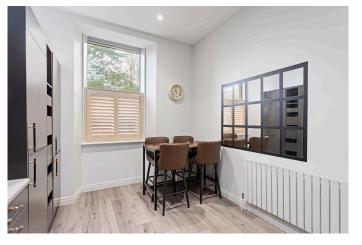

The accommodation comprises:

• Entrance hall

• Open plan kitchen / living / dining room with a range of slate grey units, granite worktops with inset sink and appliances including gas hob, washing machine, dishwasher and fridge freezer