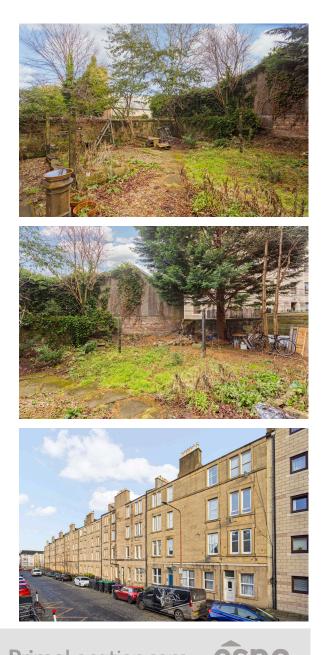

## Outside & Gardens

There is a communal garden to the rear of the property with clothes line for drying clothes. Parking is available on street and is a mix of resident permit and metered parking.

#### Location

Cathcart Place is located just off Dalry Road to the west of Edinburgh's City Centre and is close to a wide range of amenities in Dalry and Gorgie, including a variety of local shopping facilities. There is a Co-operative supermarket and Lidl store within walking distance of the property and larger Sainsbury's and Asda stores only a short drive away. The property is near Haymarket railway station and regular bus services operate to the City Centre and surrounding areas including Heriot-Watt University. Leisure facilities nearby include The Corn Exchange, Craiglockhart Sports Centre, Dalry Swimming Pool, and the Fountain Park complex with its multi-screen cinema, Megabowl, restaurants and bars. The property is also conveniently situated for Edinburgh College and Napier University.