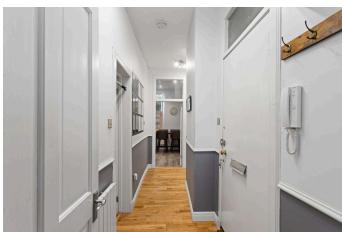

The accommodation comprises:

• Entrance hall

• Open plan kitchen / living / dining room with a range of slate grey units, granite worktops with inset sink and appliances including gas hob, washing machine, dishwasher and fridge freezer