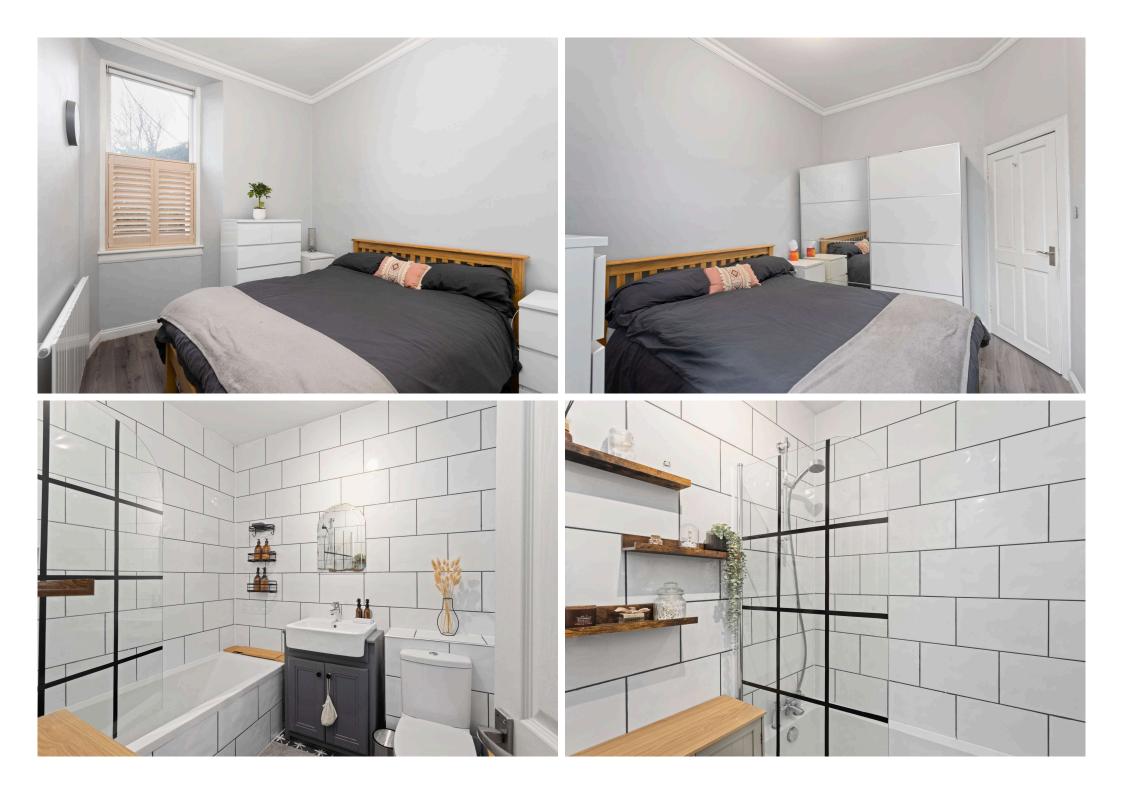

• Generous double bedroom to the rear with shutters and modern oak style laminate flooring

• Spacious living room, which has also previously been used as a second bedroom

• Stylish fully tiled bathroom fitted with a wash basin with vanity unit, WC, heated towel rail and bath with shower attachment