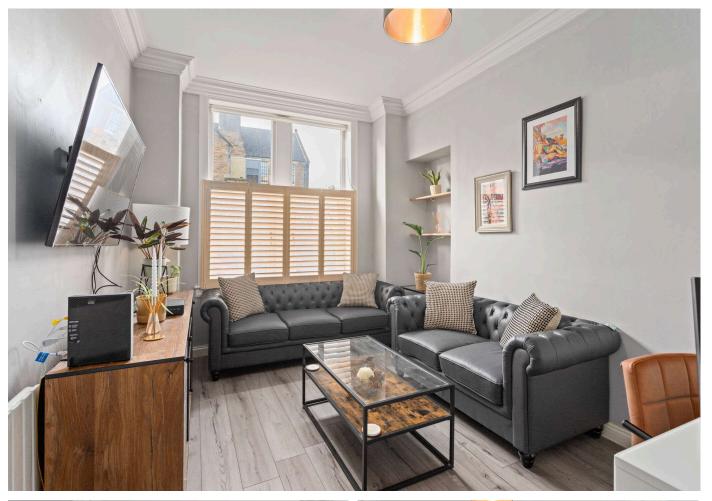

• Generous double bedroom to the rear with shutters and modern oak style laminate flooring

• Spacious living room, which has also previously been used as a second bedroom

• Stylish fully tiled bathroom fitted with a wash basin with vanity unit, WC, heated towel rail and bath with shower attachment