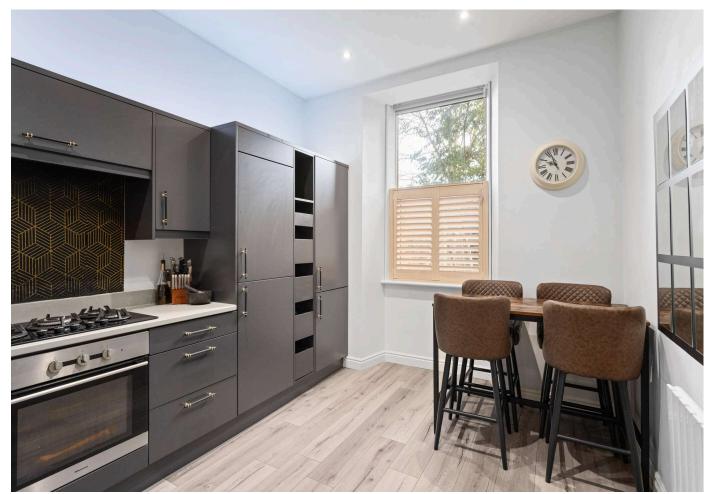

The accommodation comprises:

• Entrance hall

• Open plan kitchen / living / dining room with a range of slate grey units, granite worktops with inset sink and appliances including gas hob, washing machine, dishwasher and fridge freezer