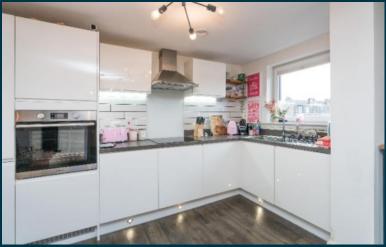

## Description

This attractive and spacious flat (66sqm) which occupies the top floor should appeal to first time buyers, young professionals and investors alike. Built in 2019 this property is in true move in condition and in brief the accommodation comprises: secure entry system, entrance hallway with built in storage cupboard, contemporary bathroom, large and bright open plan kitchen/living room, master bedroom (with ensuite) and further double bedroom. Further benefits include gas central heating and double glazing.

## Extras

The sale includes all integrated kitchen appliances, floor coverings and fitted blinds.