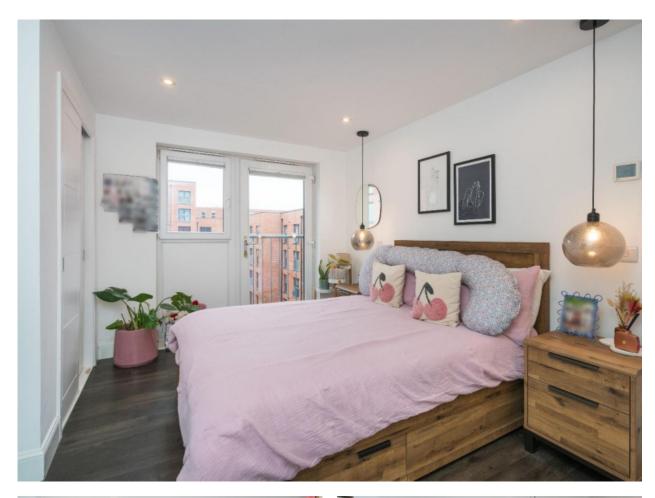

## Description

This attractive and spacious flat (66sqm) which occupies the top floor should appeal to first time buyers, young professionals and investors alike. Built in 2019 this property is in true move in condition and in brief the accommodation comprises: secure entry system, entrance hallway with built in storage cupboard, contemporary bathroom, large and bright open plan kitchen/living room, master bedroom (with ensuite) and further double bedroom. Further benefits include gas central heating and double glazing.

#### **Central Heating and Double Glazing**

Gas central heating is complemented by UPVC double glazing