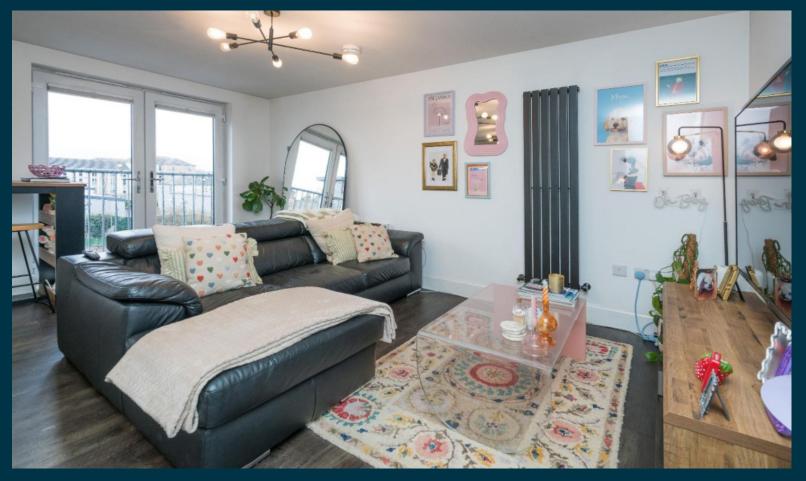

## Description

This attractive and spacious flat (66sqm) which occupies the top floor should appeal to first time buyers, young professionals and investors alike. Built in 2019 this property is in true move in condition and in brief the accommodation comprises: secure entry system, entrance hallway with built in storage cupboard, contemporary bathroom, large and bright open plan kitchen/living room, master bedroom (with ensuite) and further double bedroom. Further benefits include gas central heating and double glazing.

#### **Central Heating and Double Glazing**

Gas central heating is complemented by UPVC double glazing