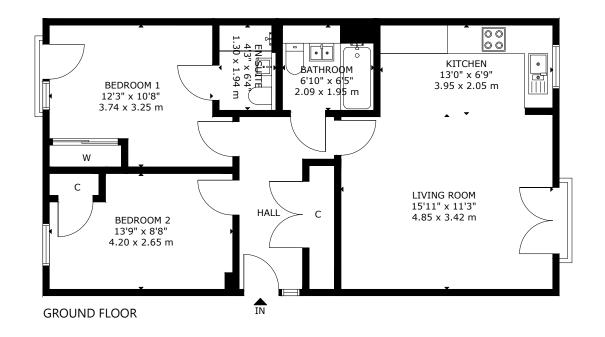

## Viewing

Telephone Agents - 0131 229 3399

20/8 ASHLEY PLACE, EDINBURGH EH6 5PX NOT TO SCALE - FOR ILLUSTRATIVE PURPOSES ONLY APPROXIMATE GROSS INTERNAL FLOOR AREA 710 SQ FT / 66 SQ M All measurements and fixtures including doors and windows are approximate and should be independently verified. Copyright © Nest Marketing www.nest-marketing.co.uk