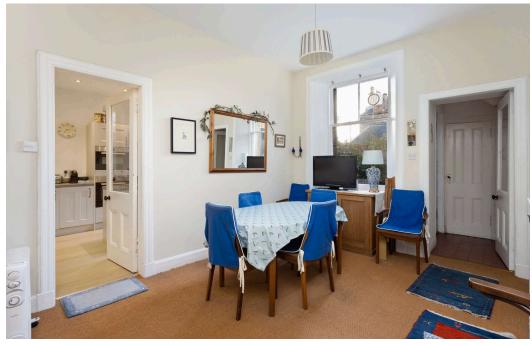

The flexible and generously proportioned accommodation comprises on the ground floor: entrance vestibule; welcoming hall with storage cupboard and beautiful stain glass on both door and window; bright and spacious bay-windowed living room with feature fireplace, wood-burning fire and ornate cornicing; dining room with cupboard with door leading to a W.C and door to rear garden; modern fitted kitchen with island in the middle, in-built appliances and another beautiful stain glass window; double bedroom three to the front of property completes the ground floor. On the first floor the landing has an impressive cupula skylight which lets in an abundance of natural light; double bedroom one which is currently being used as a sitting room with a lovely bay window, ornate cornicing, feature fireplace and a small Edinburgh press; double bedroom two with cupboard; double bedroom four with built in cupboards; double bedroom five and family-sized bathroom with modern three piece suite, electric shower over bath and decorative stain glass window.