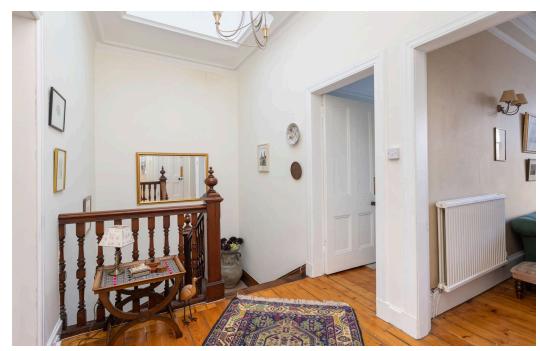

The flexible and generously proportioned accommodation comprises on the ground floor: entrance vestibule; welcoming hall with storage cupboard and beautiful stain glass on both door and window; bright and spacious bay-windowed living room with feature fireplace, wood-burning fire and ornate cornicing; dining room with cupboard with door leading to a W.C and door to rear garden; modern fitted kitchen with island in the middle, in-built appliances and another beautiful stain glass window; double bedroom three to the front of property completes the ground floor. On the first floor the landing has an impressive cupula skylight which lets in an abundance of natural light; double bedroom one which is currently being used as a sitting room with a lovely bay window, ornate cornicing, feature fireplace and a small Edinburgh press; double bedroom two with cupboard; double bedroom four with built in cupboards; double bedroom five and family-sized bathroom with modern three piece suite, electric shower over bath and decorative stain glass window.