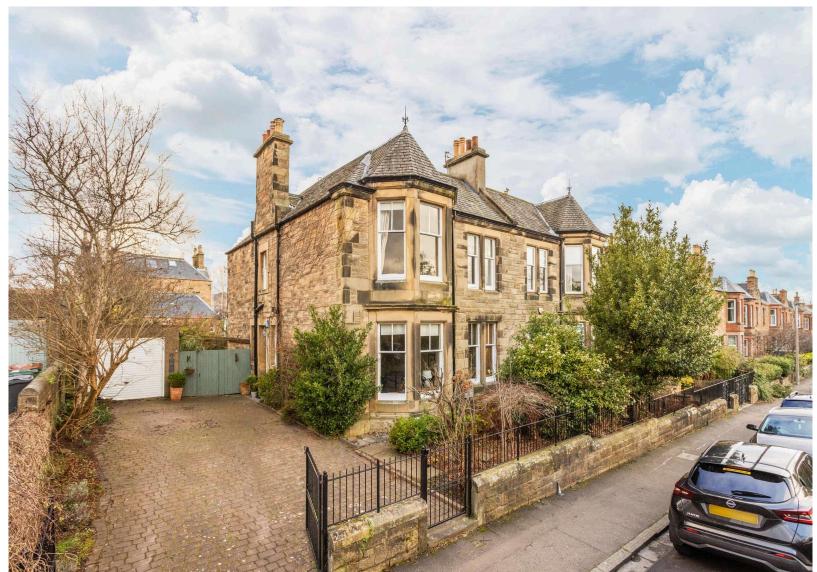

9 Park Avenue, Duddingston, Edinburgh, EH15 IJT

## **DESCRIPTION**

9 Park Avenue is an extremely impressive five bedroom Victorian semi-detached house situated adjacent to Portobello Golf Course and the new Portobello High School. The house, which is set over 2 floors, combines beautiful period features with modern fixtures and fittings and stylish finishing's to create a wonderful and spacious family home with a sunny, west facing enclosed rear garden.