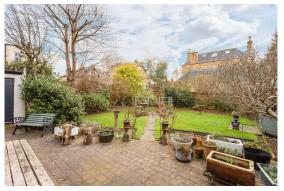

Further benefits include gas central heating, single glazing, well maintained front garden, driveway for space for four cars, garage, good sized enclosed rear garden mainly laid to lawn surrounded by mature trees and shrubs with access to two external outbuildings and a free-standing sunhouse.