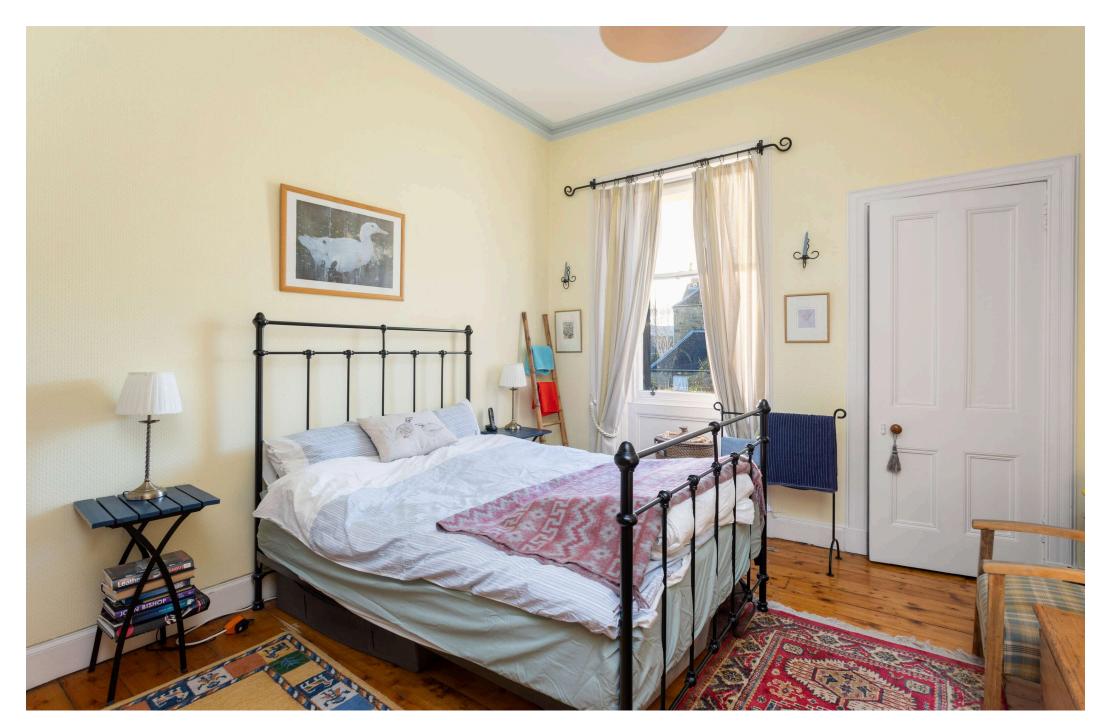

The flexible and generously proportioned accommodation comprises on the ground floor: entrance vestibule; welcoming hall with storage cupboard and beautiful stain glass on both door and window; bright and spacious bay-windowed living room with feature fireplace, wood-burning fire and ornate cornicing; dining room with cupboard with door leading to a W.C and door to rear garden; modern fitted kitchen with island in the middle, in-built appliances and another beautiful stain glass window; double bedroom three to the front of property completes the ground floor. On the first floor the landing has an impressive cupula skylight which lets in an abundance of natural light; double bedroom one which is currently being used as a sitting room with a lovely bay window, ornate cornicing, feature fireplace and a small Edinburgh press; double bedroom two with cupboard; double bedroom four with built in cupboards; double bedroom five and family-sized bathroom with modern three piece suite, electric shower over bath and decorative stain glass window.