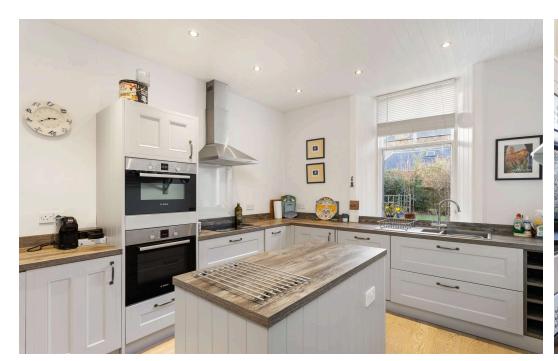

The flexible and generously proportioned accommodation comprises on the ground floor: entrance vestibule; welcoming hall with storage cupboard and beautiful stain glass on both door and window; bright and spacious bay-windowed living room with feature fireplace, wood-burning fire and ornate cornicing; dining room with cupboard with door leading to a W.C and door to rear garden; modern fitted kitchen with island in the middle, in-built appliances and another beautiful stain glass window; double bedroom three to the front of property completes the ground floor. On the first floor the landing has an impressive cupula skylight which lets in an abundance of natural light; double bedroom one which is currently being used as a sitting room with a lovely bay window, ornate cornicing, feature fireplace and a small Edinburgh press; double bedroom two with cupboard; double bedroom four with built in cupboards; double bedroom five and family-sized bathroom with modern three piece suite, electric shower over bath and decorative stain glass window.