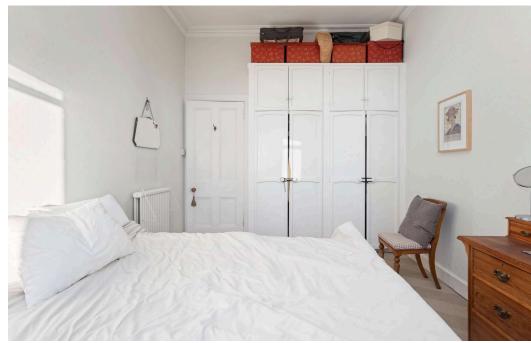

The flexible and generously proportioned accommodation comprises on the ground floor: entrance vestibule; welcoming hall with storage cupboard and beautiful stain glass on both door and window; bright and spacious bay-windowed living room with feature fireplace, wood-burning fire and ornate cornicing; dining room with cupboard with door leading to a W.C and door to rear garden; modern fitted kitchen with island in the middle, in-built appliances and another beautiful stain glass window; double bedroom three to the front of property completes the ground floor. On the first floor the landing has an impressive cupula skylight which lets in an abundance of natural light; double bedroom one which is currently being used as a sitting room with a lovely bay window, ornate cornicing, feature fireplace and a small Edinburgh press; double bedroom two with cupboard; double bedroom four with built in cupboards; double bedroom five and family-sized bathroom with modern three piece suite, electric shower over bath and decorative stain glass window.