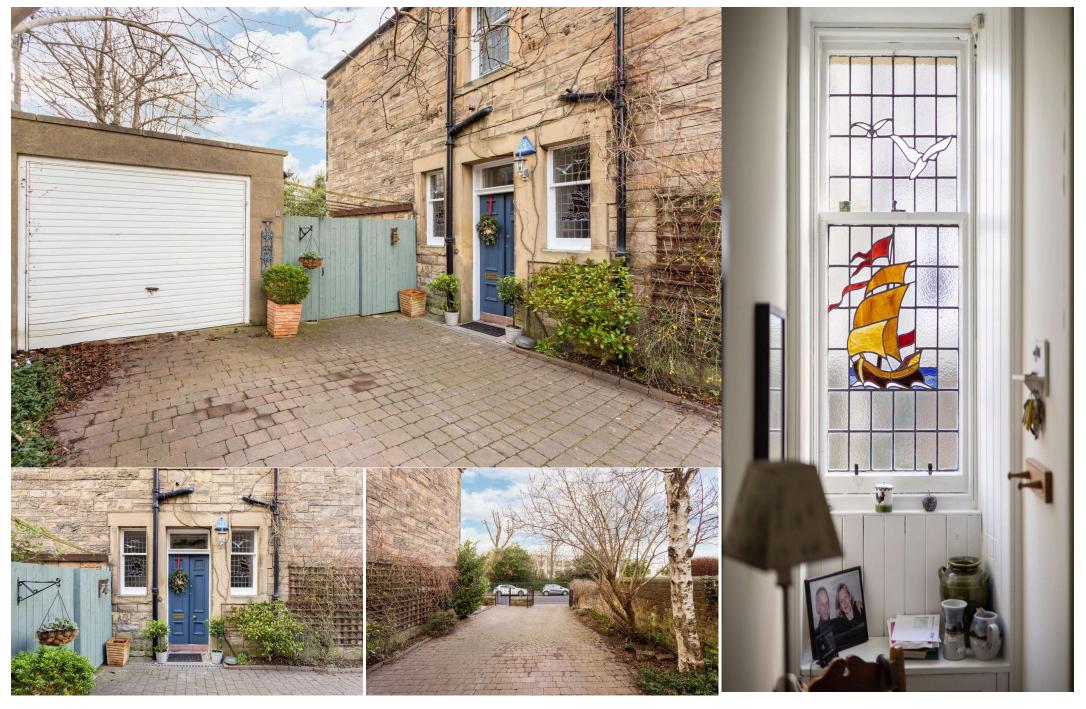

## **DESCRIPTION**

9 Park Avenue is an extremely impressive five bedroom Victorian semi-detached house situated adjacent to Portobello Golf Course and the new Portobello High School. The house, which is set over 2 floors, combines beautiful period features with modern fixtures and fittings and stylish finishing's to create a wonderful and spacious family home with a sunny, west facing enclosed rear garden.

The flexible and generously proportioned accommodation comprises on the ground floor: entrance vestibule; welcoming hall with storage cupboard and beautiful stain glass on both door and window; bright and spacious bay-windowed living room with feature fireplace, wood-burning fire and ornate cornicing; dining room with cupboard with door leading to a W.C and door to rear garden; modern fitted kitchen with island in the middle, in-built appliances and another beautiful stain glass window; double bedroom three to the front of property completes the ground floor. On the first floor the landing has an impressive cupula skylight which lets in an abundance of natural light; double bedroom one which is currently being used as a sitting room with a lovely bay window, ornate cornicing, feature fireplace and a small Edinburgh press; double bedroom two with cupboard; double bedroom four with built in cupboards; double bedroom five and family-sized bathroom with modern three piece suite, electric shower over bath and decorative stain glass window.

Further benefits include gas central heating, single glazing, well maintained front garden, driveway for space for four cars, garage, good sized enclosed rear garden mainly laid to lawn surrounded by mature trees and shrubs with access to two external outbuildings and a free-standing sunhouse.