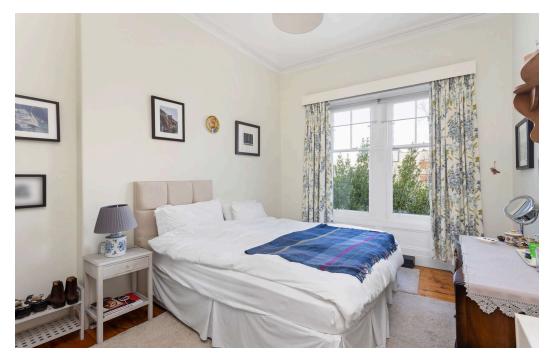

The flexible and generously proportioned accommodation comprises on the ground floor: entrance vestibule; welcoming hall with storage cupboard and beautiful stain glass on both door and window; bright and spacious bay-windowed living room with feature fireplace, wood-burning fire and ornate cornicing; dining room with cupboard with door leading to a W.C and door to rear garden; modern fitted kitchen with island in the middle, in-built appliances and another beautiful stain glass window; double bedroom three to the front of property completes the ground floor. On the first floor the landing has an impressive cupula skylight which lets in an abundance of natural light; double bedroom one which is currently being used as a sitting room with a lovely bay window, ornate cornicing, feature fireplace and a small Edinburgh press; double bedroom two with cupboard; double bedroom four with built in cupboards; double bedroom five and family-sized bathroom with modern three piece suite, electric shower over bath and decorative stain glass window.