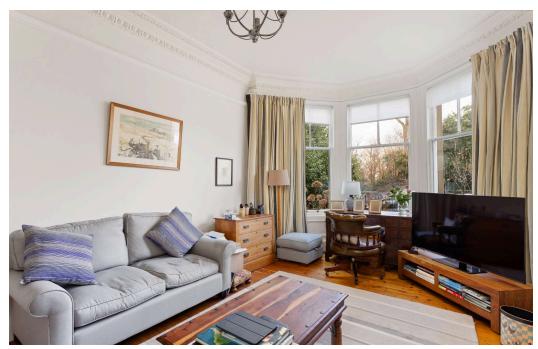

## **DESCRIPTION**

9 Park Avenue is an extremely impressive five bedroom Victorian semi-detached house situated adjacent to Portobello Golf Course and the new Portobello High School. The house, which is set over 2 floors, combines beautiful period features with modern fixtures and fittings and stylish finishing's to create a wonderful and spacious family home with a sunny, west facing enclosed rear garden.

The flexible and generously proportioned accommodation comprises on the ground floor: entrance vestibule; welcoming hall with storage cupboard and beautiful stain glass on both door and window; bright and spacious bay-windowed living room with feature fireplace, wood-burning fire and ornate cornicing; dining room with cupboard with door leading to a W.C and door to rear garden; modern fitted kitchen with island in the middle, in-built appliances and another beautiful stain glass window; double bedroom three to the front of property completes the ground floor. On the first floor the landing has an impressive cupula skylight which lets in an abundance of natural light; double bedroom one which is currently being used as a sitting room with a lovely bay window, ornate cornicing, feature fireplace and a small Edinburgh press; double bedroom two with cupboard; double bedroom four with built in cupboards; double bedroom five and family-sized bathroom with modern three piece suite, electric shower over bath and decorative stain glass window.