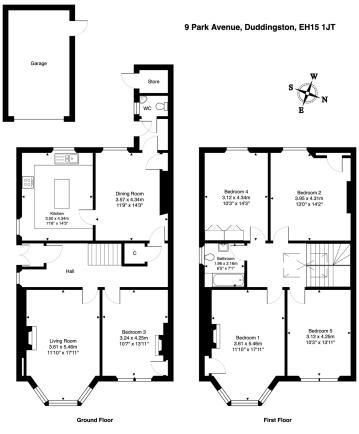

## "9 Park Avenue is an extremely impressive five bedroom Victorian semi-detached house"

- ENTRANCE VESTIBULE
- HALLWAY
- LIVING ROOM
- DOUBLE BEDROOM THREE
- DINING ROOM
- KITCHEN
- DOWNSTAIRS W.C.
- SITTING ROOM/DOUBLE BEDROOM ONE
- BEDROOM TWO (DOUBLE)
- BEDROOM FOUR (DOUBLE)
- BEDROOM FIVE (DOUBLE)
- BATHROOM
- GAS CENTRAL HEATING
- FRONT & REAR GARDENS
- DRIVEWAY AND GARAGE

## **DESCRIPTION**

9 Park Avenue is an extremely impressive five bedroom Victorian semi-detached house situated adjacent to Portobello Golf Course and the new Portobello High School. The house, which is set over 2 floors, combines beautiful period features with modern fixtures and fittings and stylish finishing's to create a wonderful and spacious family home with a sunny, west facing enclosed rear garden.

The flexible and generously proportioned accommodation comprises on the ground floor: entrance vestibule; welcoming hall with storage cupboard and beautiful stain glass on both door and window; bright and spacious bay-windowed living room with feature fireplace, wood-burning fire and ornate cornicing; dining room with cupboard with door leading to a W.C and door to rear garden; modern fitted kitchen with island in the middle, in-built appliances and another beautiful stain glass window; double bedroom three to the front of property completes the ground floor. On the first floor the landing has an impressive cupula skylight which lets in an abundance of natural light; double bedroom one which is currently being used as a sitting room with a lovely bay window, ornate cornicing, feature fireplace and a small Edinburgh press; double bedroom two with cupboard; double bedroom four with built in cupboards; double bedroom five and family-sized bathroom with modern three piece suite, electric shower over bath and decorative stain glass window.

Further benefits include gas central heating, single glazing, well maintained front garden, driveway for space for four cars, garage, good sized enclosed rear garden mainly laid to lawn surrounded by mature trees and shrubs with access to two external outbuildings and a free-standing sunhouse.