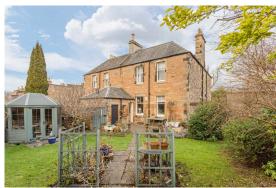

Further benefits include gas central heating, single glazing, well maintained front garden, driveway for space for four cars, garage, good sized enclosed rear garden mainly laid to lawn surrounded by mature trees and shrubs with access to two external outbuildings and a free-standing sunhouse.