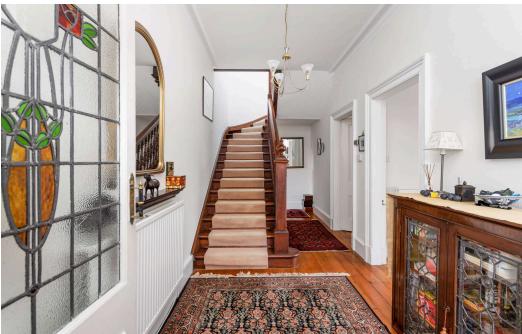

The flexible and generously proportioned accommodation comprises on the ground floor: entrance vestibule; welcoming hall with storage cupboard and beautiful stain glass on both door and window; bright and spacious bay-windowed living room with feature fireplace, wood-burning fire and ornate cornicing; dining room with cupboard with door leading to a W.C and door to rear garden; modern fitted kitchen with island in the middle, in-built appliances and another beautiful stain glass window; double bedroom three to the front of property completes the ground floor. On the first floor the landing has an impressive cupula skylight which lets in an abundance of natural light; double bedroom one which is currently being used as a sitting room with a lovely bay window, ornate cornicing, feature fireplace and a small Edinburgh press; double bedroom two with cupboard; double bedroom four with built in cupboards; double bedroom five and family-sized bathroom with modern three piece suite, electric shower over bath and decorative stain glass window.