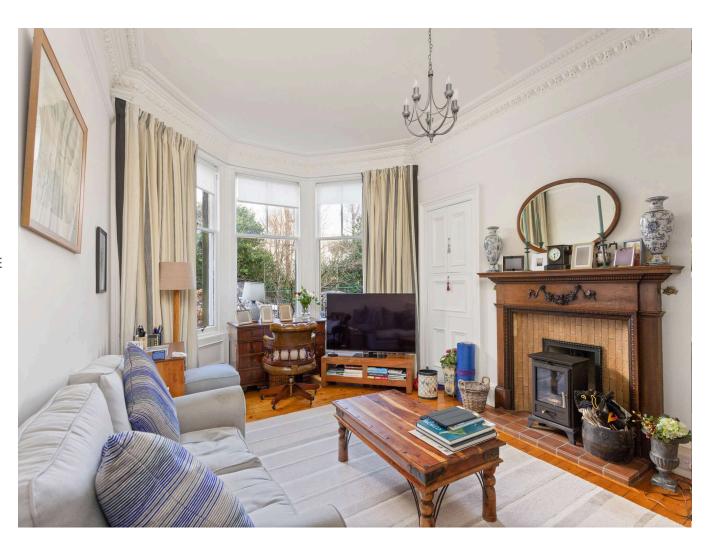

## **DESCRIPTION**

9 Park Avenue is an extremely impressive five bedroom Victorian semi-detached house situated adjacent to Portobello Golf Course and the new Portobello High School. The house, which is set over 2 floors, combines beautiful period features with modern fixtures and fittings and stylish finishing's to create a wonderful and spacious family home with a sunny, west facing enclosed rear garden.

The flexible and generously proportioned accommodation comprises on the ground floor: entrance vestibule; welcoming hall with storage cupboard and beautiful stain glass on both door and window; bright and spacious bay-windowed living room with feature fireplace, wood-burning fire and ornate cornicing; dining room with cupboard with door leading to a W.C and door to rear garden; modern fitted kitchen with island in the middle, in-built appliances and another beautiful stain glass window; double bedroom three to the front of property completes the ground floor. On the first floor the landing has an impressive cupula skylight which lets in an abundance of natural light; double bedroom one which is currently being used as a sitting room with a lovely bay window, ornate cornicing, feature fireplace and a small Edinburgh press; double bedroom two with cupboard; double bedroom four with built in cupboards; double bedroom five and family-sized bathroom with modern three piece suite, electric shower over bath and decorative stain glass window.