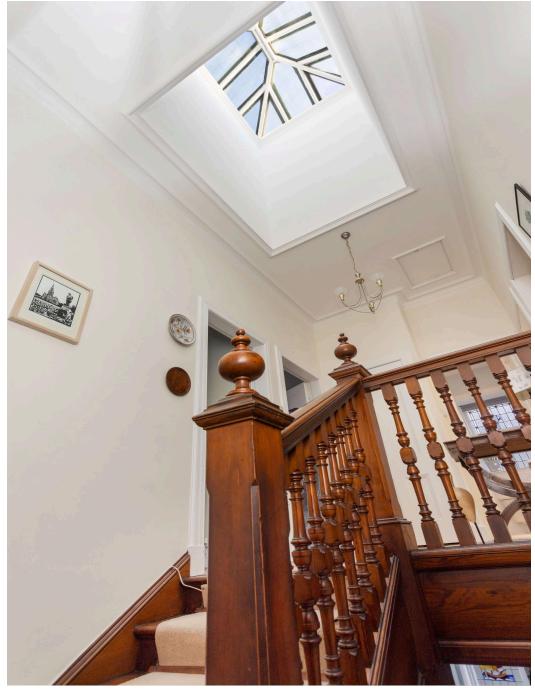

The flexible and generously proportioned accommodation comprises on the ground floor: entrance vestibule; welcoming hall with storage cupboard and beautiful stain glass on both door and window; bright and spacious bay-windowed living room with feature fireplace, wood-burning fire and ornate cornicing; dining room with cupboard with door leading to a W.C and door to rear garden; modern fitted kitchen with island in the middle, in-built appliances and another beautiful stain glass window; double bedroom three to the front of property completes the ground floor. On the first floor the landing has an impressive cupula skylight which lets in an abundance of natural light; double bedroom one which is currently being used as a sitting room with a lovely bay window, ornate cornicing, feature fireplace and a small Edinburgh press; double bedroom two with cupboard; double bedroom four with built in cupboards; double bedroom five and family-sized bathroom with modern three piece suite, electric shower over bath and decorative stain glass window.