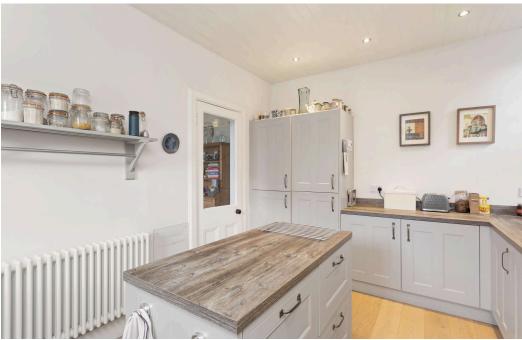

The flexible and generously proportioned accommodation comprises on the ground floor: entrance vestibule; welcoming hall with storage cupboard and beautiful stain glass on both door and window; bright and spacious bay-windowed living room with feature fireplace, wood-burning fire and ornate cornicing; dining room with cupboard with door leading to a W.C and door to rear garden; modern fitted kitchen with island in the middle, in-built appliances and another beautiful stain glass window; double bedroom three to the front of property completes the ground floor. On the first floor the landing has an impressive cupula skylight which lets in an abundance of natural light; double bedroom one which is currently being used as a sitting room with a lovely bay window, ornate cornicing, feature fireplace and a small Edinburgh press; double bedroom two with cupboard; double bedroom four with built in cupboards; double bedroom five and family-sized bathroom with modern three piece suite, electric shower over bath and decorative stain glass window.