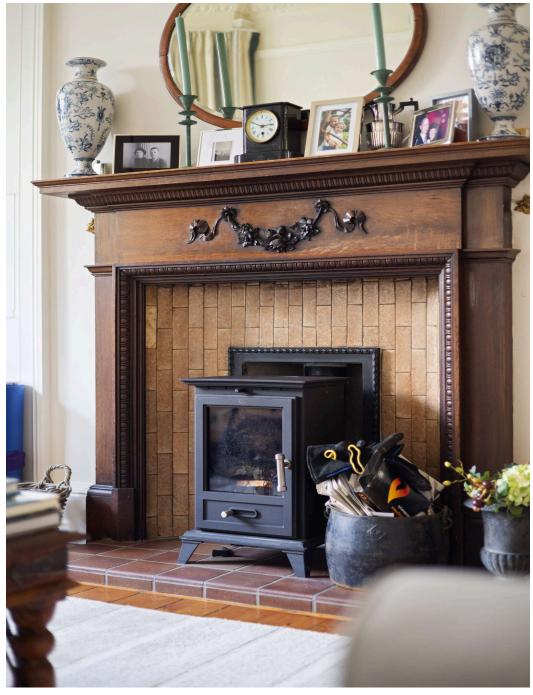

The flexible and generously proportioned accommodation comprises on the ground floor: entrance vestibule; welcoming hall with storage cupboard and beautiful stain glass on both door and window; bright and spacious bay-windowed living room with feature fireplace, wood-burning fire and ornate cornicing; dining room with cupboard with door leading to a W.C and door to rear garden; modern fitted kitchen with island in the middle, in-built appliances and another beautiful stain glass window; double bedroom three to the front of property completes the ground floor. On the first floor the landing has an impressive cupula skylight which lets in an abundance of natural light; double bedroom one which is currently being used as a sitting room with a lovely bay window, ornate cornicing, feature fireplace and a small Edinburgh press; double bedroom two with cupboard; double bedroom four with built in cupboards; double bedroom five and family-sized bathroom with modern three piece suite, electric shower over bath and decorative stain glass window.