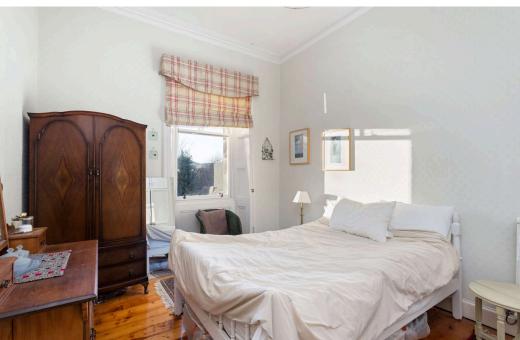

The flexible and generously proportioned accommodation comprises on the ground floor: entrance vestibule; welcoming hall with storage cupboard and beautiful stain glass on both door and window; bright and spacious bay-windowed living room with feature fireplace, wood-burning fire and ornate cornicing; dining room with cupboard with door leading to a W.C and door to rear garden; modern fitted kitchen with island in the middle, in-built appliances and another beautiful stain glass window; double bedroom three to the front of property completes the ground floor. On the first floor the landing has an impressive cupula skylight which lets in an abundance of natural light; double bedroom one which is currently being used as a sitting room with a lovely bay window, ornate cornicing, feature fireplace and a small Edinburgh press; double bedroom two with cupboard; double bedroom four with built in cupboards; double bedroom five and family-sized bathroom with modern three piece suite, electric shower over bath and decorative stain glass window.