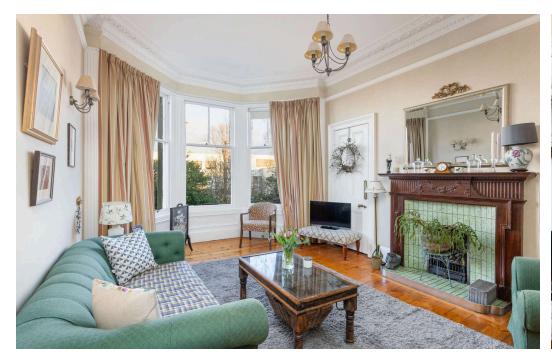

## **DESCRIPTION**

9 Park Avenue is an extremely impressive five bedroom Victorian semi-detached house situated adjacent to Portobello Golf Course and the new Portobello High School. The house, which is set over 2 floors, combines beautiful period features with modern fixtures and fittings and stylish finishing's to create a wonderful and spacious family home with a sunny, west facing enclosed rear garden.

The flexible and generously proportioned accommodation comprises on the ground floor: entrance vestibule; welcoming hall with storage cupboard and beautiful stain glass on both door and window; bright and spacious bay-windowed living room with feature fireplace, wood-burning fire and ornate cornicing; dining room with cupboard with door leading to a W.C and door to rear garden; modern fitted kitchen with island in the middle, in-built appliances and another beautiful stain glass window; double bedroom three to the front of property completes the ground floor. On the first floor the landing has an impressive cupula skylight which lets in an abundance of natural light; double bedroom one which is currently being used as a sitting room with a lovely bay window, ornate cornicing, feature fireplace and a small Edinburgh press; double bedroom two with cupboard; double bedroom four with built in cupboards; double bedroom five and family-sized bathroom with modern three piece suite, electric shower over bath and decorative stain glass window.