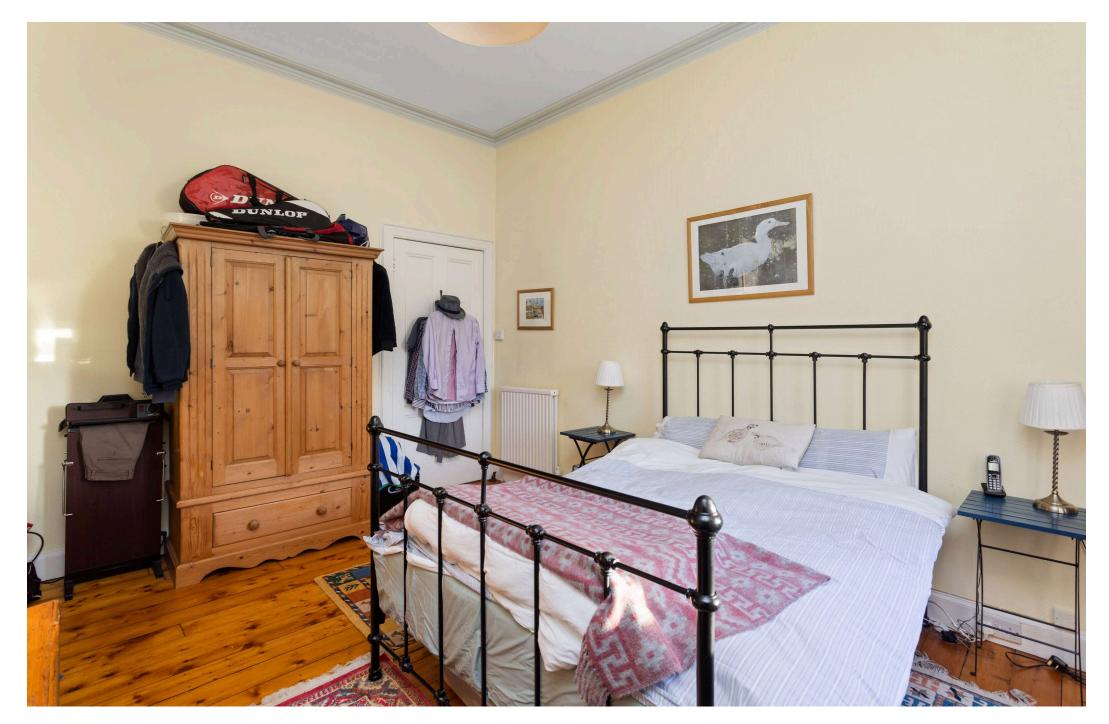

The flexible and generously proportioned accommodation comprises on the ground floor: entrance vestibule; welcoming hall with storage cupboard and beautiful stain glass on both door and window; bright and spacious bay-windowed living room with feature fireplace, wood-burning fire and ornate cornicing; dining room with cupboard with door leading to a W.C and door to rear garden; modern fitted kitchen with island in the middle, in-built appliances and another beautiful stain glass window; double bedroom three to the front of property completes the ground floor. On the first floor the landing has an impressive cupula skylight which lets in an abundance of natural light; double bedroom one which is currently being used as a sitting room with a lovely bay window, ornate cornicing, feature fireplace and a small Edinburgh press; double bedroom two with cupboard; double bedroom four with built in cupboards; double bedroom five and family-sized bathroom with modern three piece suite, electric shower over bath and decorative stain glass window.