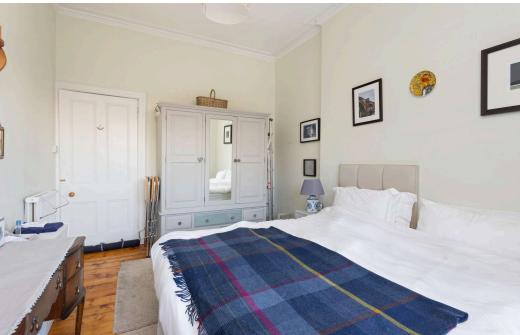

The flexible and generously proportioned accommodation comprises on the ground floor: entrance vestibule; welcoming hall with storage cupboard and beautiful stain glass on both door and window; bright and spacious bay-windowed living room with feature fireplace, wood-burning fire and ornate cornicing; dining room with cupboard with door leading to a W.C and door to rear garden; modern fitted kitchen with island in the middle, in-built appliances and another beautiful stain glass window; double bedroom three to the front of property completes the ground floor. On the first floor the landing has an impressive cupula skylight which lets in an abundance of natural light; double bedroom one which is currently being used as a sitting room with a lovely bay window, ornate cornicing, feature fireplace and a small Edinburgh press; double bedroom two with cupboard; double bedroom four with built in cupboards; double bedroom five and family-sized bathroom with modern three piece suite, electric shower over bath and decorative stain glass window.