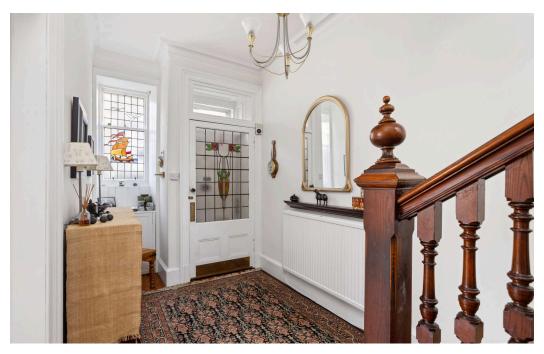

The flexible and generously proportioned accommodation comprises on the ground floor: entrance vestibule; welcoming hall with storage cupboard and beautiful stain glass on both door and window; bright and spacious bay-windowed living room with feature fireplace, wood-burning fire and ornate cornicing; dining room with cupboard with door leading to a W.C and door to rear garden; modern fitted kitchen with island in the middle, in-built appliances and another beautiful stain glass window; double bedroom three to the front of property completes the ground floor. On the first floor the landing has an impressive cupula skylight which lets in an abundance of natural light; double bedroom one which is currently being used as a sitting room with a lovely bay window, ornate cornicing, feature fireplace and a small Edinburgh press; double bedroom two with cupboard; double bedroom four with built in cupboards; double bedroom five and family-sized bathroom with modern three piece suite, electric shower over bath and decorative stain glass window.