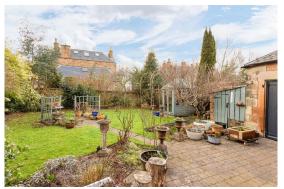

Further benefits include gas central heating, single glazing, well maintained front garden, driveway for space for four cars, garage, good sized enclosed rear garden mainly laid to lawn surrounded by mature trees and shrubs with access to two external outbuildings and a free-standing sunhouse.