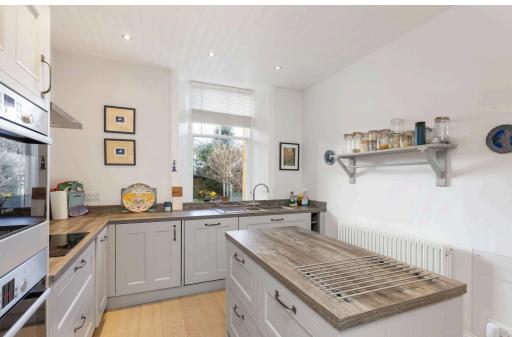

The flexible and generously proportioned accommodation comprises on the ground floor: entrance vestibule; welcoming hall with storage cupboard and beautiful stain glass on both door and window; bright and spacious bay-windowed living room with feature fireplace, wood-burning fire and ornate cornicing; dining room with cupboard with door leading to a W.C and door to rear garden; modern fitted kitchen with island in the middle, in-built appliances and another beautiful stain glass window; double bedroom three to the front of property completes the ground floor. On the first floor the landing has an impressive cupula skylight which lets in an abundance of natural light; double bedroom one which is currently being used as a sitting room with a lovely bay window, ornate cornicing, feature fireplace and a small Edinburgh press; double bedroom two with cupboard; double bedroom four with built in cupboards; double bedroom five and family-sized bathroom with modern three piece suite, electric shower over bath and decorative stain glass window.