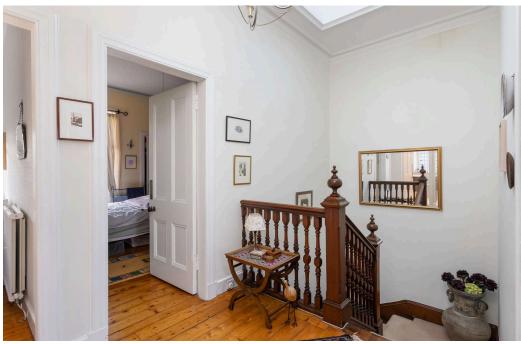

The flexible and generously proportioned accommodation comprises on the ground floor: entrance vestibule; welcoming hall with storage cupboard and beautiful stain glass on both door and window; bright and spacious bay-windowed living room with feature fireplace, wood-burning fire and ornate cornicing; dining room with cupboard with door leading to a W.C and door to rear garden; modern fitted kitchen with island in the middle, in-built appliances and another beautiful stain glass window; double bedroom three to the front of property completes the ground floor. On the first floor the landing has an impressive cupula skylight which lets in an abundance of natural light; double bedroom one which is currently being used as a sitting room with a lovely bay window, ornate cornicing, feature fireplace and a small Edinburgh press; double bedroom two with cupboard; double bedroom four with built in cupboards; double bedroom five and family-sized bathroom with modern three piece suite, electric shower over bath and decorative stain glass window.