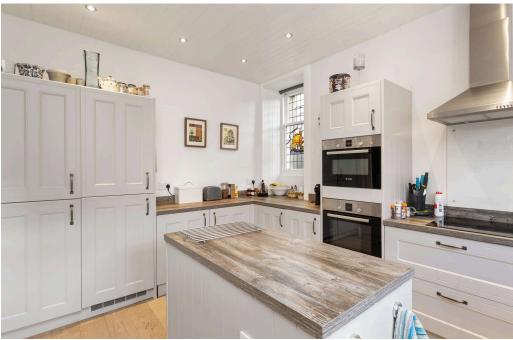

The flexible and generously proportioned accommodation comprises on the ground floor: entrance vestibule; welcoming hall with storage cupboard and beautiful stain glass on both door and window; bright and spacious bay-windowed living room with feature fireplace, wood-burning fire and ornate cornicing; dining room with cupboard with door leading to a W.C and door to rear garden; modern fitted kitchen with island in the middle, in-built appliances and another beautiful stain glass window; double bedroom three to the front of property completes the ground floor. On the first floor the landing has an impressive cupula skylight which lets in an abundance of natural light; double bedroom one which is currently being used as a sitting room with a lovely bay window, ornate cornicing, feature fireplace and a small Edinburgh press; double bedroom two with cupboard; double bedroom four with built in cupboards; double bedroom five and family-sized bathroom with modern three piece suite, electric shower over bath and decorative stain glass window.