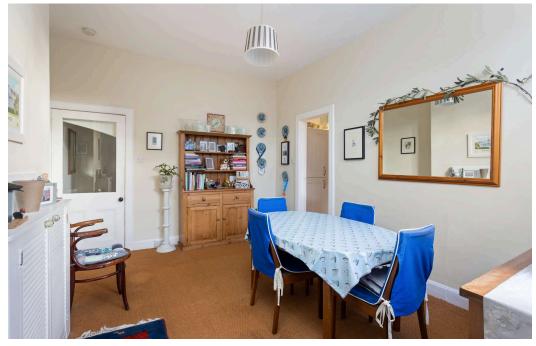

The flexible and generously proportioned accommodation comprises on the ground floor: entrance vestibule; welcoming hall with storage cupboard and beautiful stain glass on both door and window; bright and spacious bay-windowed living room with feature fireplace, wood-burning fire and ornate cornicing; dining room with cupboard with door leading to a W.C and door to rear garden; modern fitted kitchen with island in the middle, in-built appliances and another beautiful stain glass window; double bedroom three to the front of property completes the ground floor. On the first floor the landing has an impressive cupula skylight which lets in an abundance of natural light; double bedroom one which is currently being used as a sitting room with a lovely bay window, ornate cornicing, feature fireplace and a small Edinburgh press; double bedroom two with cupboard; double bedroom four with built in cupboards; double bedroom five and family-sized bathroom with modern three piece suite, electric shower over bath and decorative stain glass window.