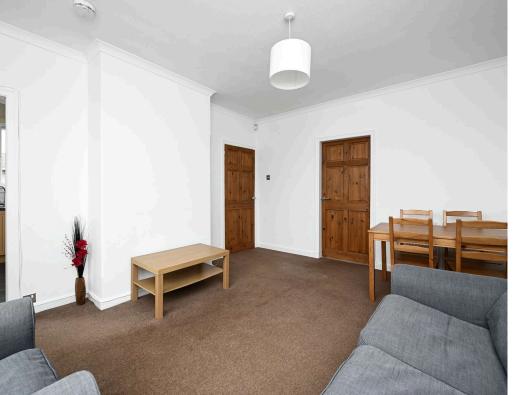

- Reception hallway.
- Front facing living room.
- Fitted kitchen with integrated appliances.
- Two double bedrooms.
- Bathroom comprising WC, wash hand basin, bath with shower over.
- Double glazing throughout.
- Private garden to the rear to include two garden sheds.
- On street parking available.