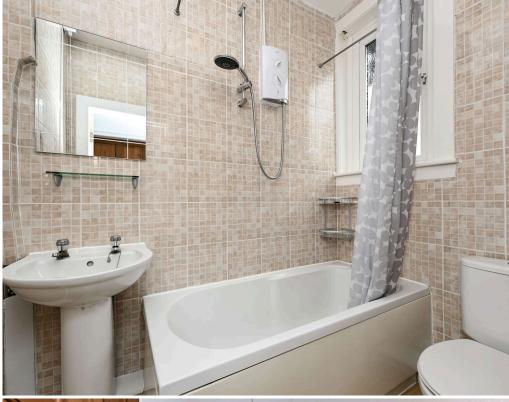

- Reception hallway.
- Front facing living room.
- Fitted kitchen with integrated appliances.
- Two double bedrooms.
- Bathroom comprising WC, wash hand basin, bath with shower over.
- Double glazing throughout.
- Private garden to the rear to include two garden sheds.
- On street parking available.