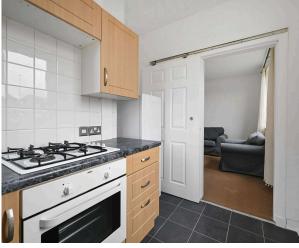

- Reception hallway.
- Front facing living room.
- Fitted kitchen with integrated appliances.
- Two double bedrooms.
- Bathroom comprising WC, wash hand basin, bath with shower over.
- Double glazing throughout.
- Private garden to the rear to include two garden sheds.
- On street parking available.