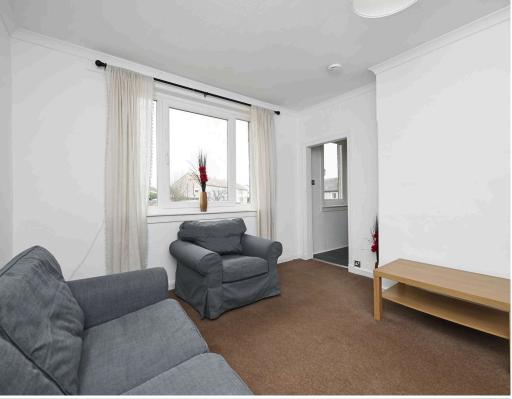

- Reception hallway.
- Front facing living room.
- Fitted kitchen with integrated appliances.
- Two double bedrooms.
- Bathroom comprising WC, wash hand basin, bath with shower over.
- Double glazing throughout.
- Private garden to the rear to include two garden sheds.
- On street parking available.