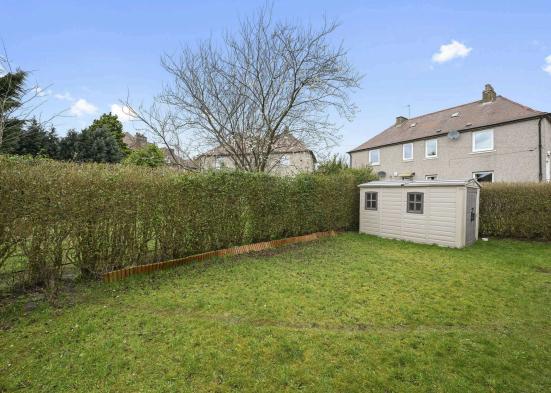

- Reception hallway.
- Front facing living room.
- Fitted kitchen with integrated appliances.
- Two double bedrooms.
- Bathroom comprising WC, wash hand basin, bath with shower over.
- Double glazing throughout.
- Private garden to the rear to include two garden sheds.
- On street parking available.