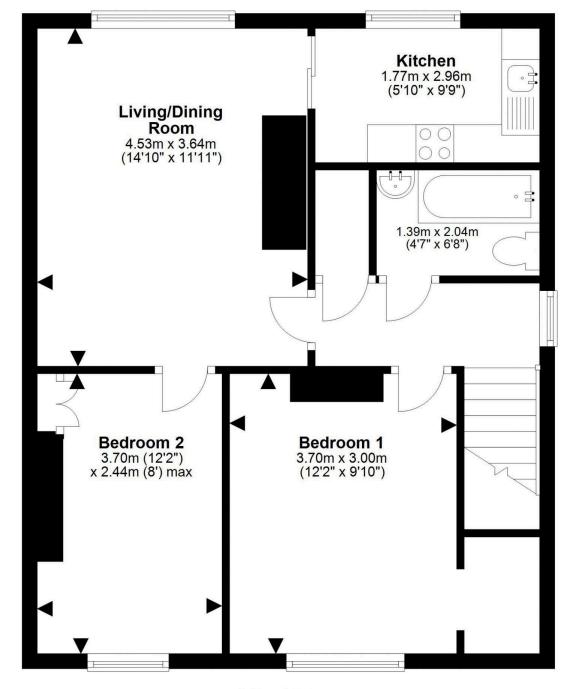

For details of the total internal floor area, please refer to the Home Report. This plan is for illustrative purposes only and should be used as such by a prospective buyer.

**Ground Floor**