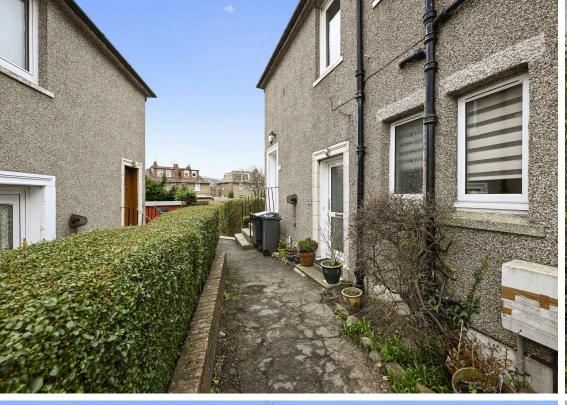

- Reception hallway.
- Front facing living room.
- Fitted kitchen with integrated appliances.
- Two double bedrooms.
- Bathroom comprising WC, wash hand basin, bath with shower over.
- Double glazing throughout.
- Private garden to the rear to include two garden sheds.
- On street parking available.