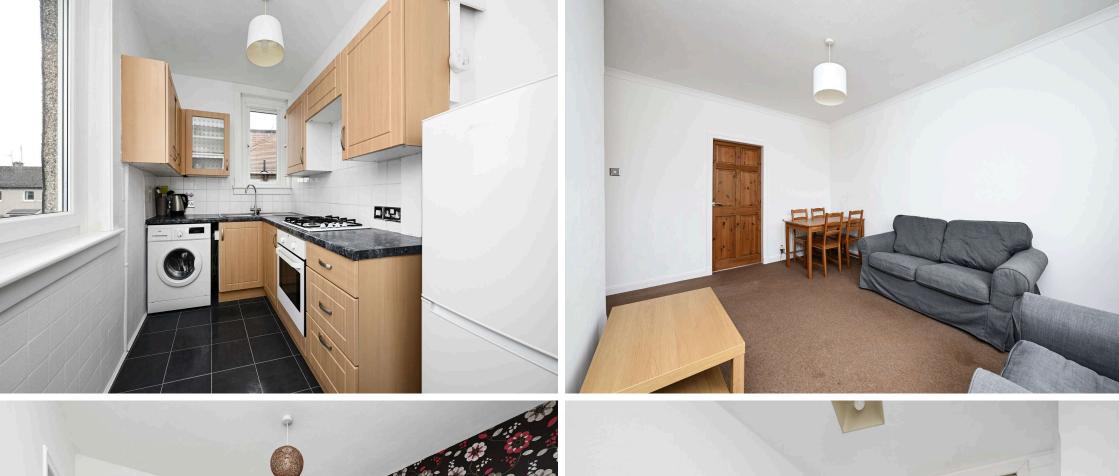

- Reception hallway.
- Front facing living room.
- Fitted kitchen with integrated appliances.
- Two double bedrooms.
- Bathroom comprising WC, wash hand basin, bath with shower over.
- Double glazing throughout.
- Private garden to the rear to include two garden sheds.
- On street parking available.

## Extras

Included in the sale are the kitchen appliances, white goods, fixtures & fittings and all floor coverings.