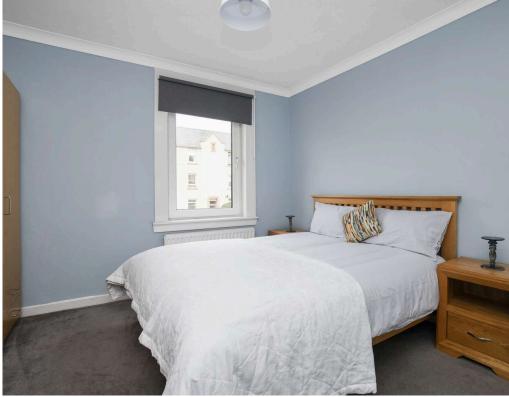

- · Reception hallway, with excellent storage.
- Front facing living room with twin windows.
- Fully fitted kitchen with white goods included.
- Two double bedrooms.
- Newly installed bathroom comprising WC, wash hand basin and shower cubicle.
- Gas central heating.
- · Double glazing.
- Private garden to the rear to include shed and greenhouse.
- Communal drying green.