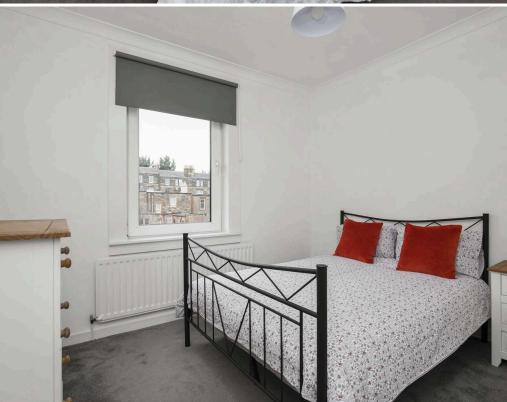

- · Reception hallway, with excellent storage.
- Front facing living room with twin windows.
- Fully fitted kitchen with white goods included.
- Two double bedrooms.
- Newly installed bathroom comprising WC, wash hand basin and shower cubicle.
- Gas central heating.
- · Double glazing.
- Private garden to the rear to include shed and greenhouse.
- Communal drying green.