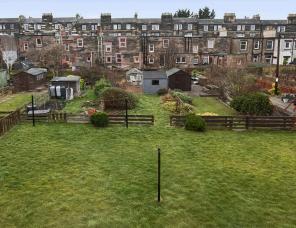

- · Reception hallway, with excellent storage.
- Front facing living room with twin windows.
- Fully fitted kitchen with white goods included.
- Two double bedrooms.
- Newly installed bathroom comprising WC, wash hand basin and shower cubicle.
- Gas central heating.
- · Double glazing.
- Private garden to the rear to include shed and greenhouse.
- Communal drying green.