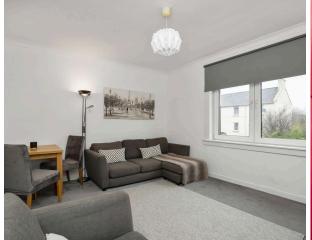

- · Reception hallway, with excellent storage.
- Front facing living room with twin windows.
- Fully fitted kitchen with white goods included.
- Two double bedrooms.
- Newly installed bathroom comprising WC, wash hand basin and shower cubicle.
- Gas central heating.
- · Double glazing.
- Private garden to the rear to include shed and greenhouse.
- Communal drying green.