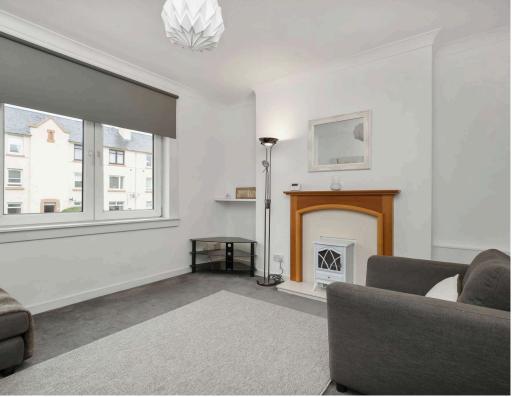

- · Reception hallway, with excellent storage.
- Front facing living room with twin windows.
- Fully fitted kitchen with white goods included.
- Two double bedrooms.
- Newly installed bathroom comprising WC, wash hand basin and shower cubicle.
- Gas central heating.
- · Double glazing.
- Private garden to the rear to include shed and greenhouse.
- Communal drying green.