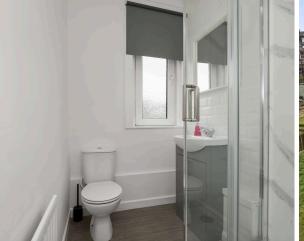

- · Reception hallway, with excellent storage.
- Front facing living room with twin windows.
- Fully fitted kitchen with white goods included.
- Two double bedrooms.
- Newly installed bathroom comprising WC, wash hand basin and shower cubicle.
- Gas central heating.
- · Double glazing.
- Private garden to the rear to include shed and greenhouse.
- Communal drying green.