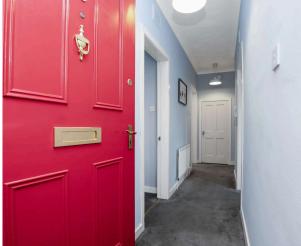

- · Reception hallway, with excellent storage.
- Front facing living room with twin windows.
- Fully fitted kitchen with white goods included.
- Two double bedrooms.
- Newly installed bathroom comprising WC, wash hand basin and shower cubicle.
- Gas central heating.
- · Double glazing.
- Private garden to the rear to include shed and greenhouse.
- Communal drying green.