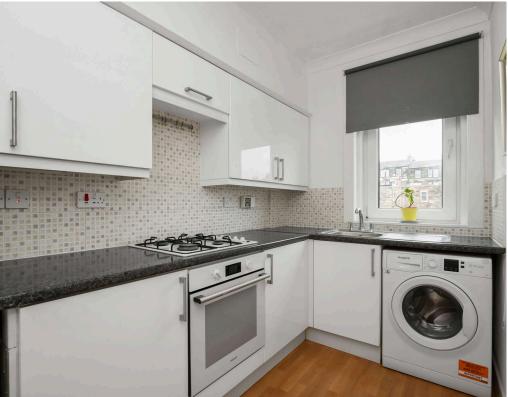

- · Reception hallway, with excellent storage.
- Front facing living room with twin windows.
- Fully fitted kitchen with white goods included.
- Two double bedrooms.
- Newly installed bathroom comprising WC, wash hand basin and shower cubicle.
- Gas central heating.
- · Double glazing.
- Private garden to the rear to include shed and greenhouse.
- Communal drying green.

## Extras

The integrated kitchen appliances, washing machine, freezer, curtains, blinds and fitted floor coverings are included.