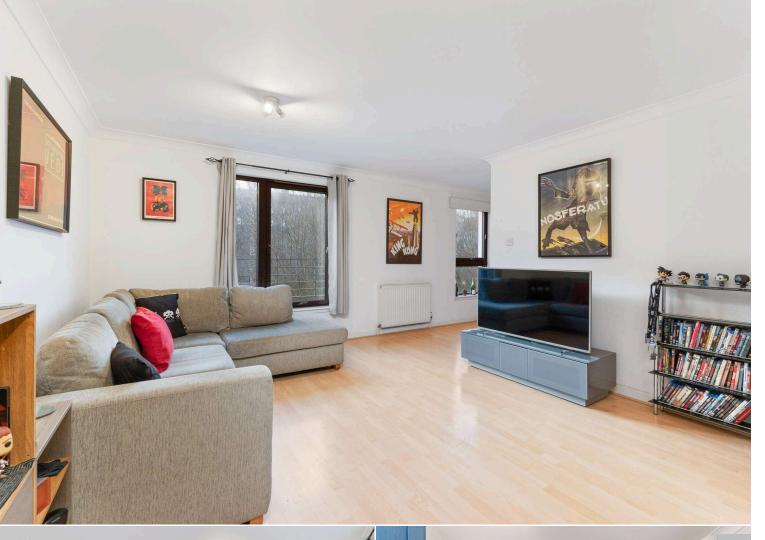

### Bright and well presented 2 bedroom 1st floor flat within a modern development on Easter Road.

- Open plan sitting room/dining room
- Newly fitted kitchen
- Principal bedroom
- En-suite shower room
- 2nd double bedroom
- Bathroom with 3 piece suite
- · Residents permit parking
- Gas central heating & double glazing
- Factored modern development
- Excellent location close to amenities

## About the Property

Located to the rear of this modern development ,151 flat 4 Easter Road is a quiet 2 bedroom 1st floor flat. Internally the property is tastefully presented throughout with a bright southerly leafy outlook to the rear. Further benefits include gas central heating, double glazing and residents permit parking.