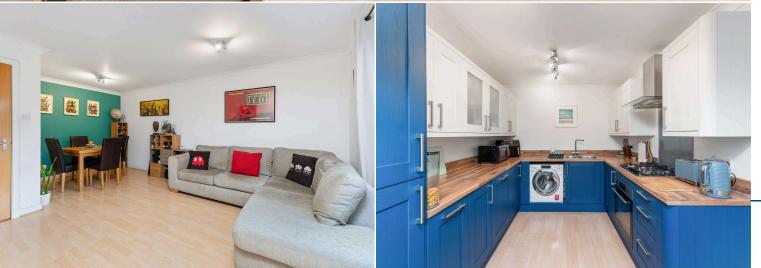

### Bright and well presented 2 bedroom 1st floor flat within a modern development on Easter Road.

- Open plan sitting room/dining room
- Newly fitted kitchen
- Principal bedroom
- En-suite shower room
- 2nd double bedroom
- Bathroom with 3 piece suite
- · Residents permit parking
- Gas central heating & double glazing
- Factored modern development
- Excellent location close to amenities

#### Extras

All fitted carpets and floor coverings, curtains, blinds and integrated appliances: washing machine, dishwasher, fridge/freezer, oven, hob and cooker hood.