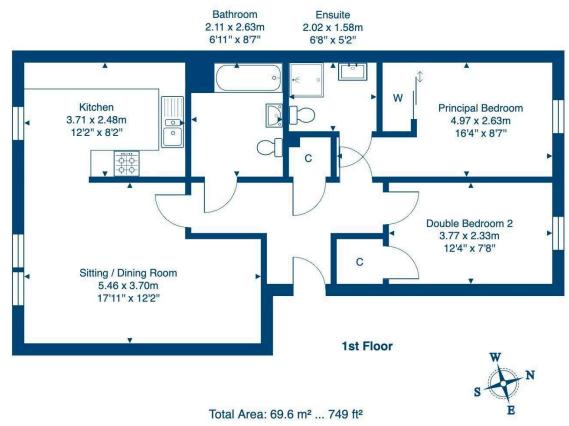

#### Floor Plan

#### 151 Flat 4, Easter Road, Edinburgh, EH7 5QB

All measurements are approximate and for display purposes only.