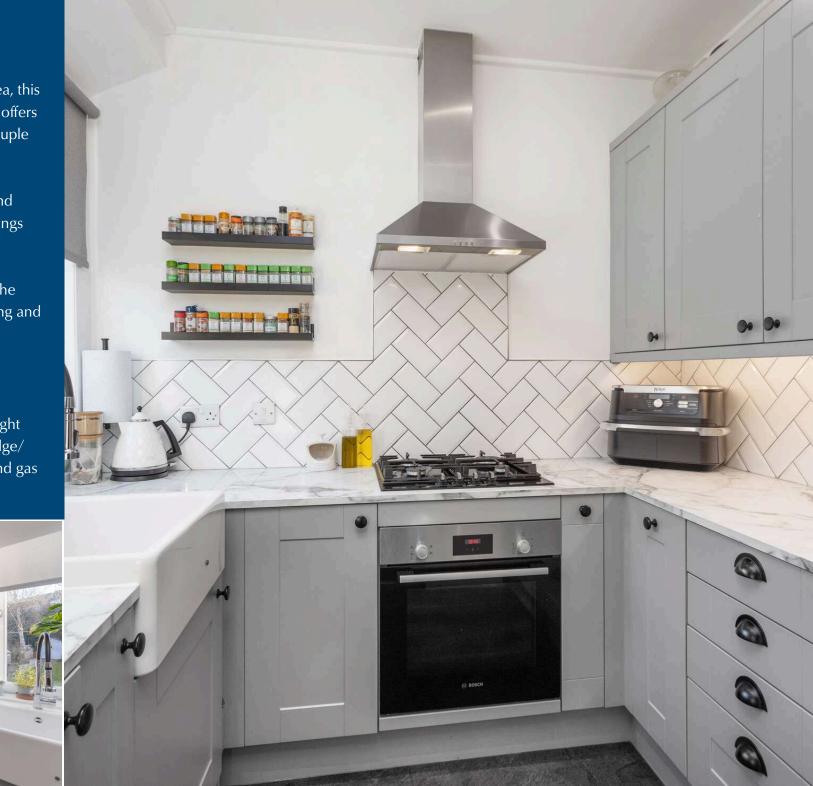

## 300 Colinton Mains Road

Sleek and stylish 2 bedroomed upper villa situated close to excellent local amenities.

- Generous sitting/dining room
- Stylish well-appointed kitchen
- Two spacious double bedrooms
- Modern three-piece bathroom
- Gas central heating & double glazing
- Partially floored loft storage
- Private garden to the rear
- Private driveway

# About the Property

Situated in the popular Colinton Mains area, this sleek and stylish 2 bedroomed upper villa offers an ideal home for a young professional couple or a growing family.

Internally the property is well presented and complimented by modern fixtures and fittings throughout.

### Extras

To include all fitted flooring and carpets, light fixtures, curtains and blinds, integrated fridge/ freezer, washing machine, electric oven and gas hob in the sale.