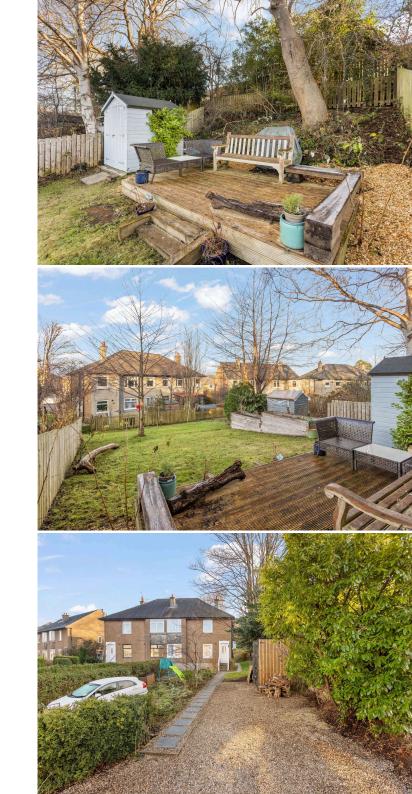

A large private driveway can be found to the front and a rear private garden with decking and a garden shed.