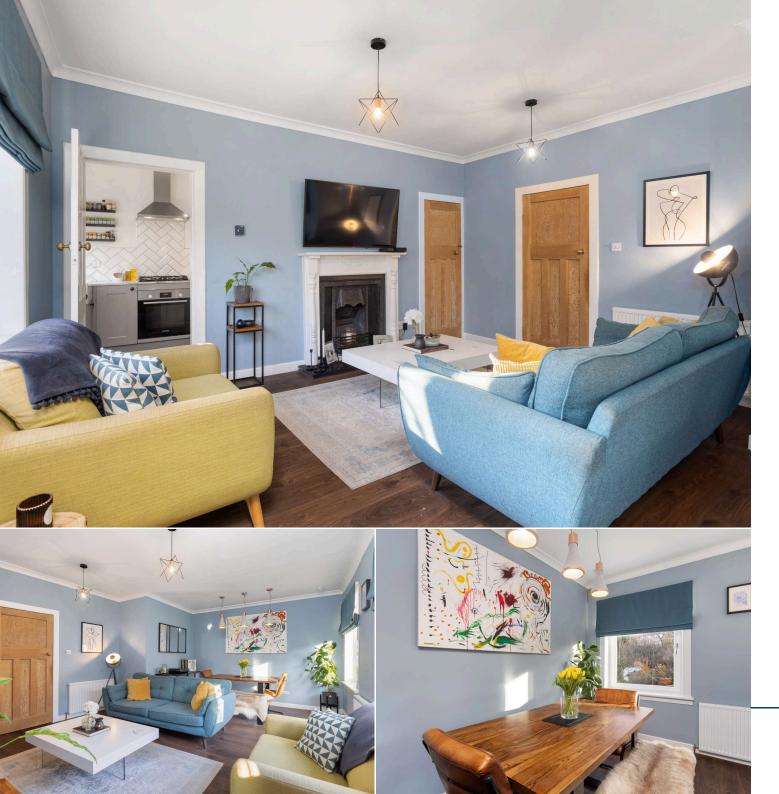

## 300 Colinton Mains Road

Sleek and stylish 2 bedroomed upper villa situated close to excellent local amenities.

- Generous sitting/dining room
- Stylish well-appointed kitchen
- Two spacious double bedrooms
- Modern three-piece bathroom
- Gas central heating & double glazing
- Partially floored loft storage
- Private garden to the rear
- Private driveway

# About the Property

Situated in the popular Colinton Mains area, this sleek and stylish 2 bedroomed upper villa offers an ideal home for a young professional couple or a growing family.

Internally the property is well presented and complimented by modern fixtures and fittings throughout.