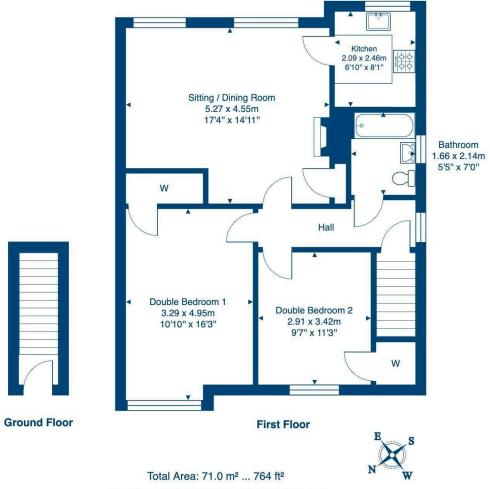

# Floor Plan

#### 300 Colinton Mains Road, Edinburgh, EH13 9BS

All measurements are approximate and for display purposes only.