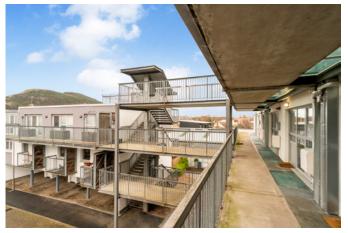

## **26 CELLAR BANK**

his one-bedroom flat, with a private main door entrance and balcony, offers a desirable address in a leafy and well-connected area, approximately two miles south of the city centre. It forms part of a modern gated community that offers convenient parking for its residents. The interiors have an understated, easily adaptable finish, with tasteful modern fixtures adding colour and style. A bright living room is adjoined to an integrated kitchen, plus a rear-facing double bedroom. This secluded sleeping area benefits from a south-facing seating balcony with a leafy outlook, plus an en-suite shower room.

## **Features**

- Fantastic city location
- Modern gated development
- Second-floor flat with neutral décor
- Shared external stairwell
- Main-door entrance
- Bright living room, connected to:
- Stylish integrated kitchen
- Rear-facing double bedroom with balcony access
- En-suite shower room
- South-facing balcony with leafy outlook
- Secure residents' parking
- Gas central heating and double glazing