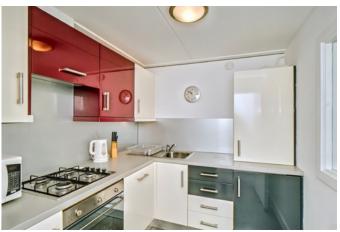

## **26 CELLAR BANK**

his one-bedroom flat, with a private main door entrance and balcony, offers a desirable address in a leafy and well-connected area, approximately two miles south of the city centre. It forms part of a modern gated community that offers convenient parking for its residents. The interiors have an understated, easily adaptable finish, with tasteful modern fixtures adding colour and style. A bright living room is adjoined to an integrated kitchen, plus a rear-facing double bedroom. This secluded sleeping area benefits from a south-facing seating balcony with a leafy outlook, plus an en-suite shower room.

## **Features**

- Fantastic city location
- Modern gated development
- Second-floor flat with neutral décor
- Shared external stairwell
- Main-door entrance
- Bright living room, connected to:
- Stylish integrated kitchen
- Rear-facing double bedroom with balcony access
- En-suite shower room
- South-facing balcony with leafy outlook
- Secure residents' parking
- Gas central heating and double glazing