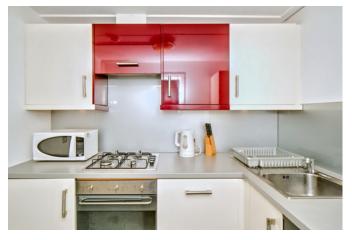

## **26 CELLAR BANK**

his one-bedroom flat, with a private main door entrance and balcony, offers a desirable address in a leafy and well-connected area, approximately two miles south of the city centre. It forms part of a modern gated community that offers convenient parking for its residents. The interiors have an understated, easily adaptable finish, with tasteful modern fixtures adding colour and style. A bright living room is adjoined to an integrated kitchen, plus a rear-facing double bedroom. This secluded sleeping area benefits from a south-facing seating balcony with a leafy outlook, plus an en-suite shower room.

## **Features**

- Fantastic city location
- Modern gated development
- Second-floor flat with neutral décor
- Shared external stairwell
- Main-door entrance
- Bright living room, connected to:
- Stylish integrated kitchen
- Rear-facing double bedroom with balcony access
- En-suite shower room
- South-facing balcony with leafy outlook
- Secure residents' parking
- Gas central heating and double glazing