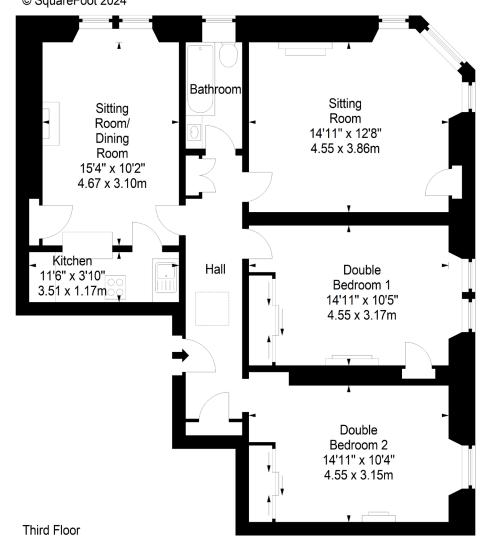

### Marchmont Road, EH9 1HR

Approx. Gross Internal Area 925 Sq Ft - 85.93 Sq M For identification only. Not to scale. © SquareFoot 2024