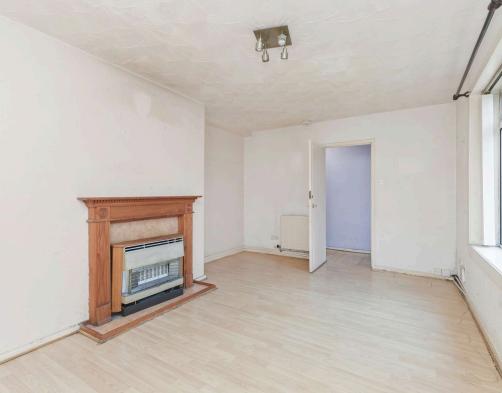

- Reception hallway.
- Front facing living room.
- Fitted kitchen, door accesses the garden.
- Three double bedrooms.
- Bathroom comprising WC, wash hand basin, bath with shower over.
- Gas central heating newly installed combi boiler.
- Double glazing throughout.
- Private gardens to the front and rear with side access.
- On street parking available.