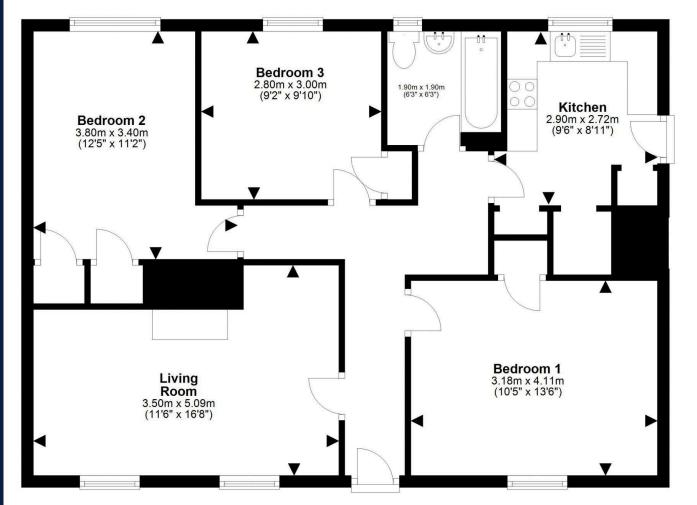

- Reception hallway.
- Front facing living room.
- Fitted kitchen, door accesses the garden.
- Three double bedrooms.
- Bathroom comprising WC, wash hand basin, bath with shower over.
- Gas central heating newly installed combi boiler.
- Double glazing throughout.
- Private gardens to the front and rear with side access.
- On street parking available.

For details of the total internal floor area, please refer to the Home Report. This plan is for illustrative purposes only and should be used as such by a prospective buyer.