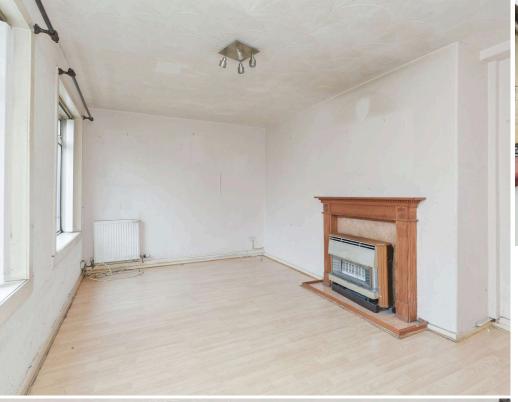

- Reception hallway.
- Front facing living room.
- Fitted kitchen, door accesses the garden.
- Three double bedrooms.
- Bathroom comprising WC, wash hand basin, bath with shower over.
- Gas central heating newly installed combi boiler.
- Double glazing throughout.
- Private gardens to the front and rear with side access.
- On street parking available.