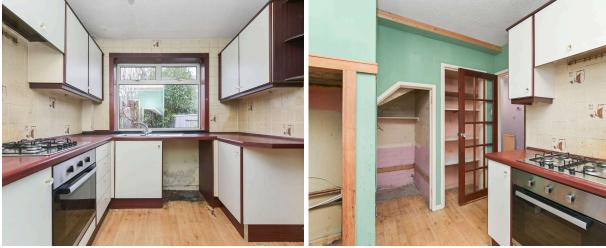

- Reception hallway.
- Front facing living room.
- Fitted kitchen, door accesses the garden.
- Three double bedrooms.
- Bathroom comprising WC, wash hand basin, bath with shower over.
- Gas central heating newly installed combi boiler.
- Double glazing throughout.
- Private gardens to the front and rear with side access.
- On street parking available.