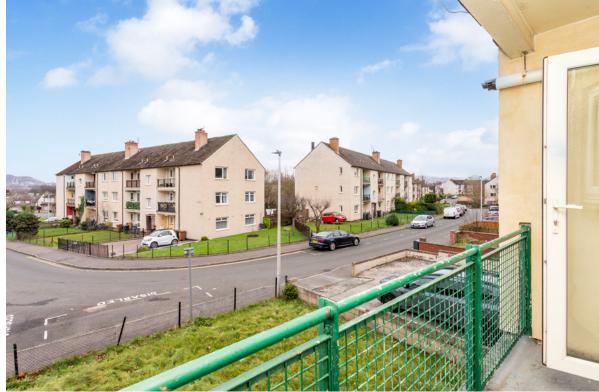

## 61/3 Telford Drive

Welcome to a bright and spacious first-floor flat which forms part of an established residential development in the Edinburgh suburb of Crewe. This two-bedroom home also enjoys attractive interior design throughout and modern finishings too, including a premium kitchen and shower room. It has the benefit of a private balcony as well, which affords a far-reaching view of Arthur's Seat. Given its location and quality, this lovely home will be very popular amongst commuting professionals, couples, first-time buyers, and young families alike.

#### **Property Summary**

- A well-presented first-floor flat
- · Situated in the heart of popular Crewe
- Welcoming hall with built-in storage
- Living/dining room with modern fireplace
- Private balcony that is sheltered
- Immaculate ultra-modern kitchen
- Two double bedrooms (one with built-in wardrobe)
- Contemporary three-piece shower room
- Shared rear garden and drying area
- Private cellar at the ground level
- Controlled priority parking area (B10)
- Gas central heating and double glazing
- ► EPC Rating C | Council Tax Band A