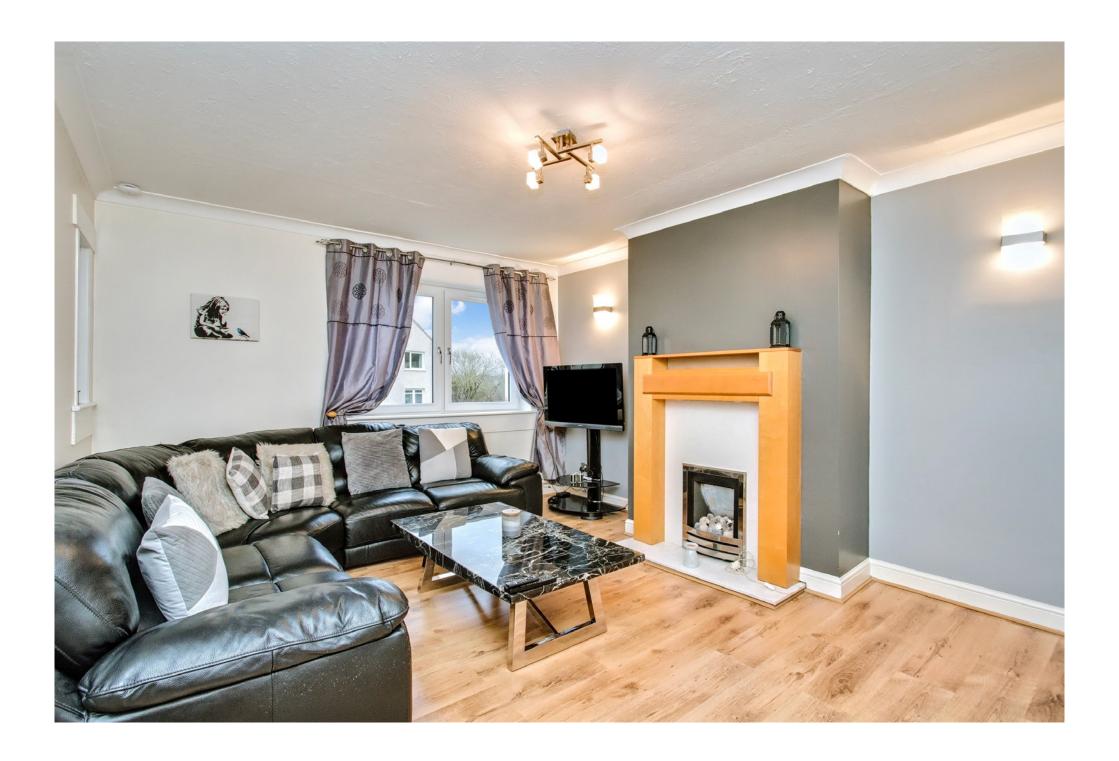

#### **Property Summary**

- A well-presented first-floor flat
- · Situated in the heart of popular Crewe
- Welcoming hall with built-in storage
- Living/dining room with modern fireplace
- Private balcony that is sheltered
- Immaculate ultra-modern kitchen
- Two double bedrooms (one with built-in wardrobe)
- Contemporary three-piece shower room
- Shared rear garden and drying area
- Private cellar at the ground level
- Controlled priority parking area (B10)
- Gas central heating and double glazing
- ► EPC Rating C | Council Tax Band A

A well-presented first-floor flat situated in the heart of popular Crewe with two double bedrooms

Attractive interior design and modern finishings and an ultra-modern kitchen and contemporary shower room