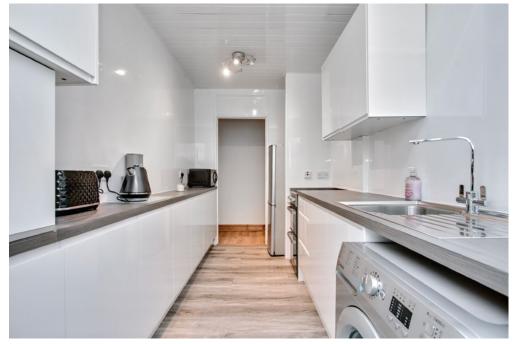

#### **Property Summary**

- A well-presented first-floor flat
- · Situated in the heart of popular Crewe
- Welcoming hall with built-in storage
- Living/dining room with modern fireplace
- Private balcony that is sheltered
- Immaculate ultra-modern kitchen
- Two double bedrooms (one with built-in wardrobe)
- Contemporary three-piece shower room
- Shared rear garden and drying area
- Private cellar at the ground level
- Controlled priority parking area (B10)
- Gas central heating and double glazing
- ► EPC Rating C | Council Tax Band A

A well-presented first-floor flat situated in the heart of popular Crewe with two double bedrooms

Attractive interior design and modern finishings and an ultra-modern kitchen and contemporary shower room