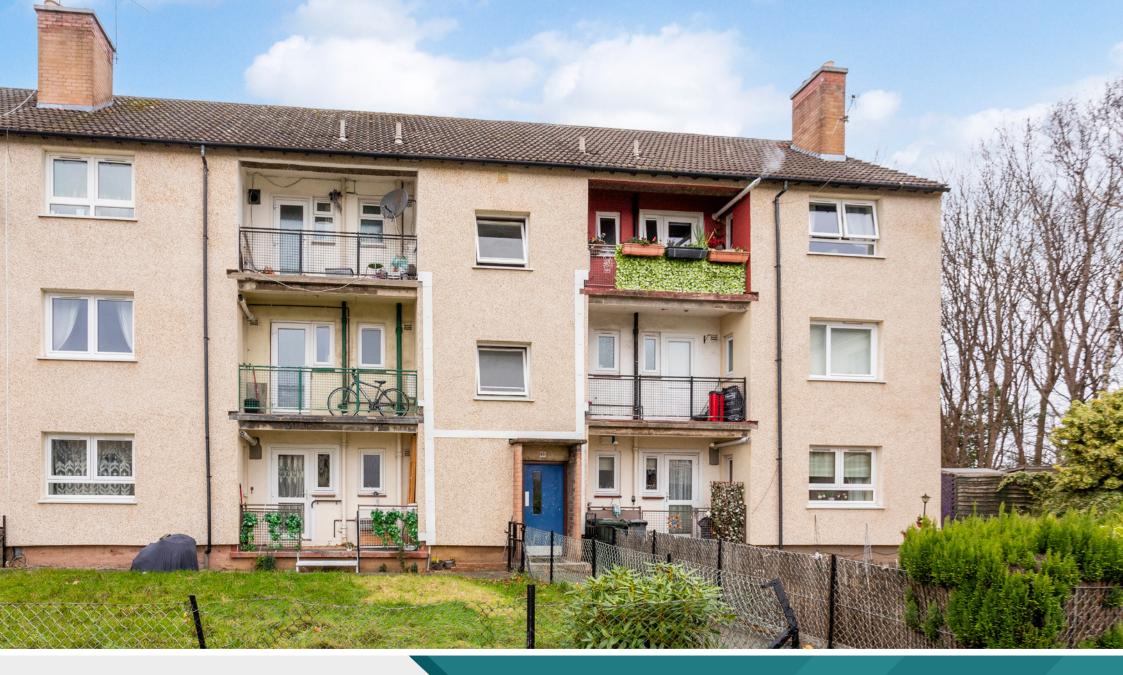

## 61/3 Telford Drive

Welcome to a bright and spacious first-floor flat which forms part of an established residential development in the Edinburgh suburb of Crewe. This two-bedroom home also enjoys attractive interior design throughout and modern finishings too, including a premium kitchen and shower room. It has the benefit of a private balcony as well, which affords a far-reaching view of Arthur's Seat. Given its location and quality, this lovely home will be very popular amongst commuting professionals, couples, first-time buyers, and young families alike.

#### **Property Summary**

- A well-presented first-floor flat
- · Situated in the heart of popular Crewe
- Welcoming hall with built-in storage
- Living/dining room with modern fireplace
- Private balcony that is sheltered
- Immaculate ultra-modern kitchen
- Two double bedrooms (one with built-in wardrobe)
- Contemporary three-piece shower room
- Shared rear garden and drying area
- Private cellar at the ground level
- Controlled priority parking area (B10)
- Gas central heating and double glazing
- ► EPC Rating C | Council Tax Band A

A well-presented first-floor flat situated in the heart of popular Crewe with two double bedrooms

Attractive interior design and modern finishings and an ultra-modern kitchen and contemporary shower room