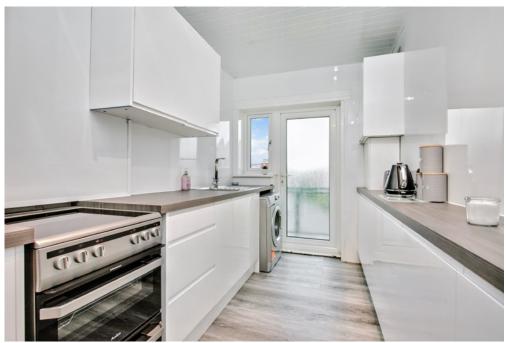

#### **Property Summary**

- A well-presented first-floor flat
- · Situated in the heart of popular Crewe
- Welcoming hall with built-in storage
- Living/dining room with modern fireplace
- Private balcony that is sheltered
- Immaculate ultra-modern kitchen
- Two double bedrooms (one with built-in wardrobe)
- Contemporary three-piece shower room
- Shared rear garden and drying area
- Private cellar at the ground level
- Controlled priority parking area (B10)
- Gas central heating and double glazing
- ► EPC Rating C | Council Tax Band A

A well-presented first-floor flat situated in the heart of popular Crewe with two double bedrooms

Attractive interior design and modern finishings and an ultra-modern kitchen and contemporary shower room