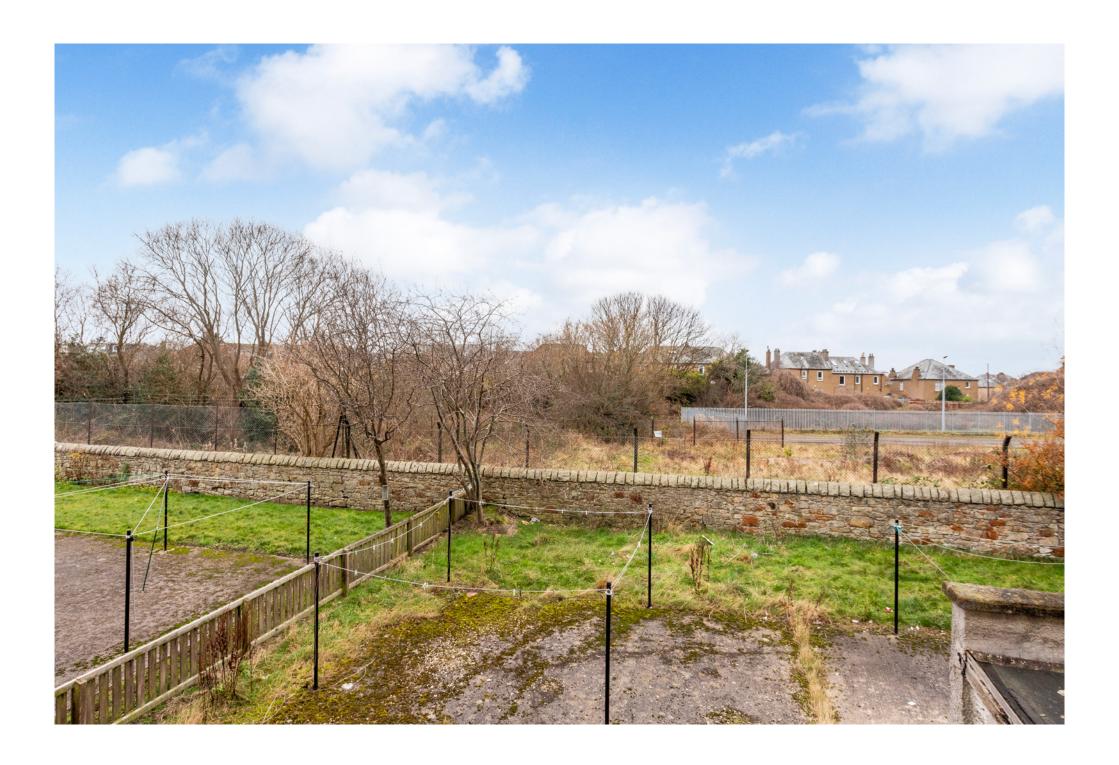

## 61/3 Telford Drive

Welcome to a bright and spacious first-floor flat which forms part of an established residential development in the Edinburgh suburb of Crewe. This two-bedroom home also enjoys attractive interior design throughout and modern finishings too, including a premium kitchen and shower room. It has the benefit of a private balcony as well, which affords a far-reaching view of Arthur's Seat. Given its location and quality, this lovely home will be very popular amongst commuting professionals, couples, first-time buyers, and young families alike.

#### **Property Summary**

- A well-presented first-floor flat
- · Situated in the heart of popular Crewe
- Welcoming hall with built-in storage
- Living/dining room with modern fireplace
- Private balcony that is sheltered
- Immaculate ultra-modern kitchen
- Two double bedrooms (one with built-in wardrobe)
- Contemporary three-piece shower room
- Shared rear garden and drying area
- Private cellar at the ground level
- Controlled priority parking area (B10)
- Gas central heating and double glazing
- ► EPC Rating C | Council Tax Band A