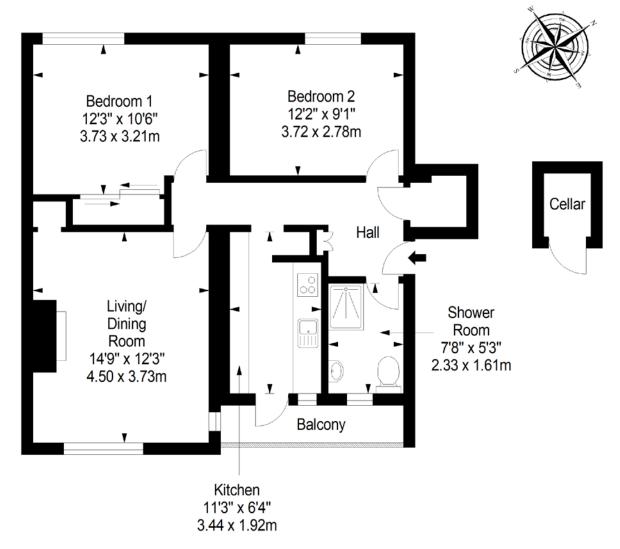

#### **Property Summary**

- A well-presented first-floor flat
- · Situated in the heart of popular Crewe
- Welcoming hall with built-in storage
- Living/dining room with modern fireplace
- Private balcony that is sheltered
- Immaculate ultra-modern kitchen
- Two double bedrooms (one with built-in wardrobe)
- Contemporary three-piece shower room
- Shared rear garden and drying area
- Private cellar at the ground level
- Controlled priority parking area (B10)
- Gas central heating and double glazing
- ► EPC Rating C | Council Tax Band A

First Floor Approx. 64.3 sq. metres (692.1 sq. feet)

Total area: approx. 64.3 sq. metres (692.1 sq. feet)