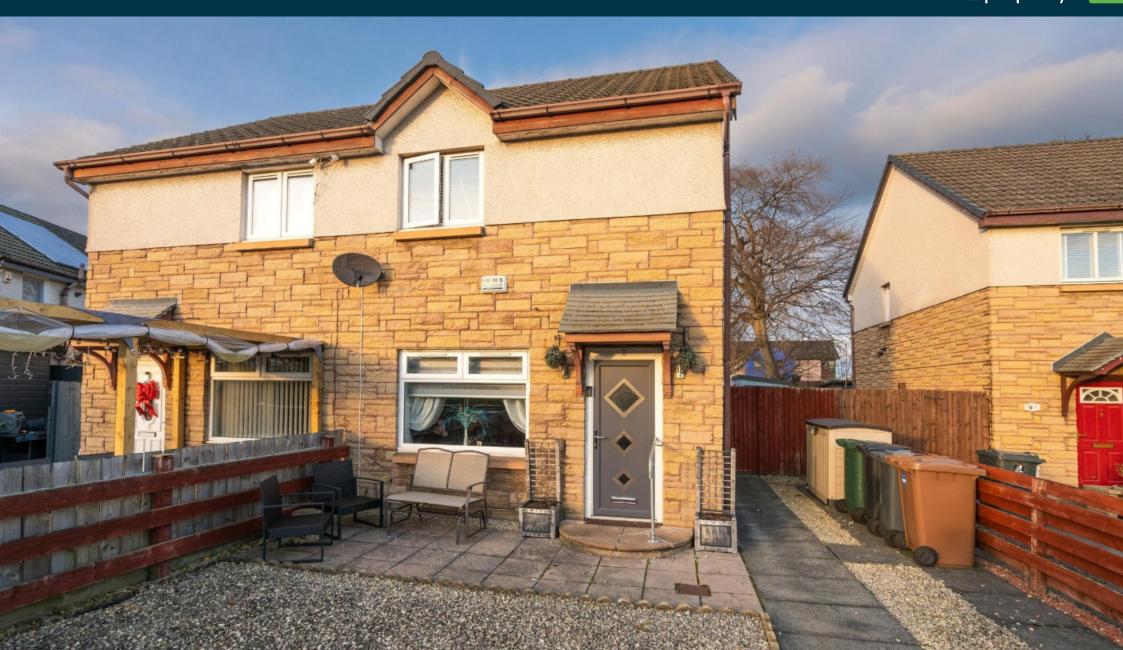

# 3 Niddrie Marischal Grove, Niddrie Edinburgh, EH16 4LD

OFFERS OVER £199,000

- · 2 bed semi-detached house
- Bright living room and separate kitchen
- · 2 double bedrooms and wet room
- Gas central heating and double glazing
- Enclosed gardens to front and rear
- Close to Fort Kinnaird and ten minutes to the Royal Infirmary
- · EPC C

# **Description**

Built in 1995 this semi-detached house is situated in the popular residential area of Niddrie. It offers comfortable accommodation (60 sqm) suiting couples and small families alike. On the ground floor is a living room leading to the rear-facing kitchen. Upstairs are two double bedrooms and the former bathroom which has been changed into a wet room. The property has very generous in-built storage space.

### Garden

There is an easily maintained front garden and fully fenced level rear garden which is perfect for young families.