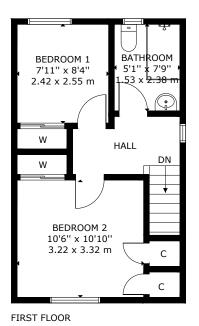

# **Description**

Built in 1995 this semi-detached house is situated in the popular residential area of Niddrie. It offers comfortable accommodation (60 sqm) suiting couples and small families alike. On the ground floor is a living room leading to the rear-facing kitchen. Upstairs are two double bedrooms and the former bathroom which has been changed into a wet room. The property has very generous in-built storage space.