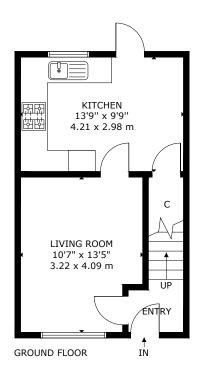

# **Description**

Built in 1995 this semi-detached house is situated in the popular residential area of Niddrie. It offers comfortable accommodation (60 sqm) suiting couples and small families alike. On the ground floor is a living room leading to the rear-facing kitchen. Upstairs are two double bedrooms and the former bathroom which has been changed into a wet room. The property has very generous in-built storage space.