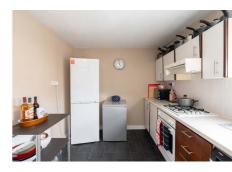

## Description

Internally, the property is presented in a move-in condition while briefly comprising of; welcoming entrance hallway with excellent storage provisions, bright and airy lounge/ diner with lovely views of The Pentland Hills, fully-fitted kitchen with a range of integrated and freestanding white goods, tiling in splash areas and a useful in-built storage cupboard, two rear-aspect sizeable double bedrooms both with more Pentland views whilst one benefits from a handy storage closet, third front-facing double bedroom with room for different configurations, and a partially-tiled shower room with a heated towel rail.

### **Extras**

Selected fixtures and fittings, including; integrated gas hob, oven and extractor hood, freestanding fridge-freezer and washer-dryer, light fittings and fitted floor coverings. Other items may be available through separate negotiation.