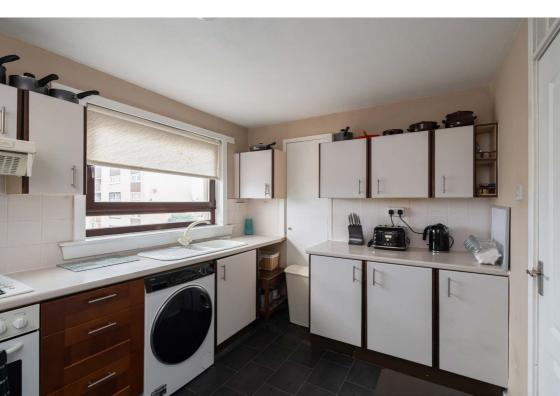

## Description

Internally, the property is presented in a move-in condition while briefly comprising of; welcoming entrance hallway with excellent storage provisions, bright and airy lounge/ diner with lovely views of The Pentland Hills, fully-fitted kitchen with a range of integrated and freestanding white goods, tiling in splash areas and a useful in-built storage cupboard, two rear-aspect sizeable double bedrooms both with more Pentland views whilst one benefits from a handy storage closet, third front-facing double bedroom with room for different configurations, and a partially-tiled shower room with a heated towel rail.

### **Extras**

Selected fixtures and fittings, including; integrated gas hob, oven and extractor hood, freestanding fridge-freezer and washer-dryer, light fittings and fitted floor coverings. Other items may be available through separate negotiation.