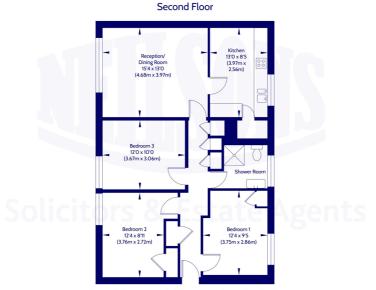

## Description

Internally, the property is presented in a move-in condition while briefly comprising of; welcoming entrance hallway with excellent storage provisions, bright and airy lounge/ diner with lovely views of The Pentland Hills, fully-fitted kitchen with a range of integrated and freestanding white goods, tiling in splash areas and a useful in-built storage cupboard, two rear-aspect sizeable double bedrooms both with more Pentland views whilst one benefits from a handy storage closet, third front-facing double bedroom with room for different configurations, and a partially-tiled shower room with a heated towel rail.

#### Approx. Gross Internal Floor Area 80.77 Sq M / 869 Sq Ft.

Area excludes garages, outbuildings, attics and eaves if applicable. All measurements are approximate. Not to scale. For identification only. © 2024 Neilsons Solicitors & Estate Agents. Plans by Planography.co.uk