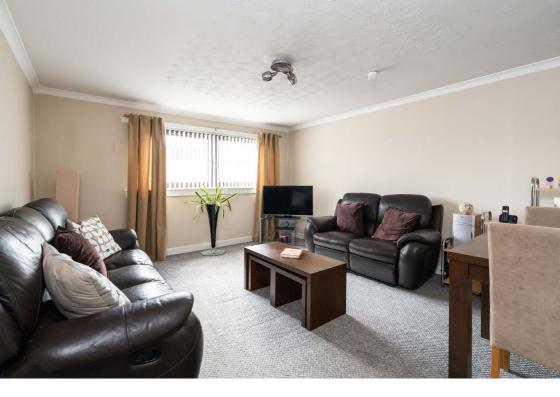

## Description

Internally, the property is presented in a move-in condition while briefly comprising of; welcoming entrance hallway with excellent storage provisions, bright and airy lounge/ diner with lovely views of The Pentland Hills, fully-fitted kitchen with a range of integrated and freestanding white goods, tiling in splash areas and a useful in-built storage cupboard, two rear-aspect sizeable double bedrooms both with more Pentland views whilst one benefits from a handy storage closet, third front-facing double bedroom with room for different configurations, and a partially-tiled shower room with a heated towel rail.