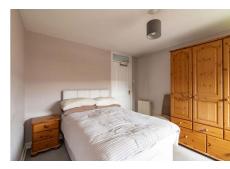

## Description

Internally, the property is presented in a move-in condition while briefly comprising of; welcoming entrance hallway with excellent storage provisions, bright and airy lounge/ diner with lovely views of The Pentland Hills, fully-fitted kitchen with a range of integrated and freestanding white goods, tiling in splash areas and a useful in-built storage cupboard, two rear-aspect sizeable double bedrooms both with more Pentland views whilst one benefits from a handy storage closet, third front-facing double bedroom with room for different configurations, and a partially-tiled shower room with a heated towel rail.