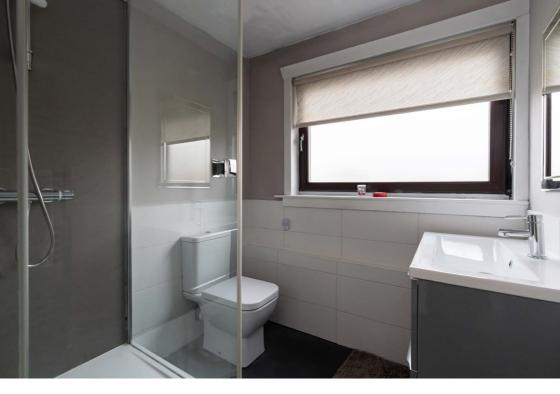

## Description

Internally, the property is presented in a move-in condition while briefly comprising of; welcoming entrance hallway with excellent storage provisions, bright and airy lounge/ diner with lovely views of The Pentland Hills, fully-fitted kitchen with a range of integrated and freestanding white goods, tiling in splash areas and a useful in-built storage cupboard, two rear-aspect sizeable double bedrooms both with more Pentland views whilst one benefits from a handy storage closet, third front-facing double bedroom with room for different configurations, and a partially-tiled shower room with a heated towel rail.