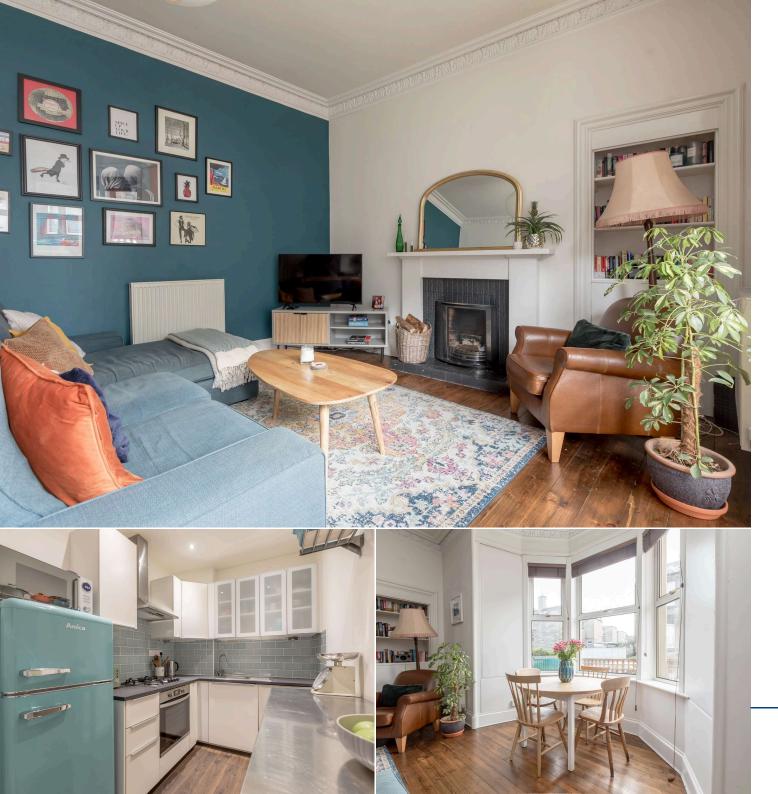

### 1 Cornhill Terrace

Spacious 2 bedroomed lower villa situated just off Restalrig Road in the popular Leith Links area.

- Bay windowed sitting/dining room
- Well appointed kitchen
- Utility room
- 2 double bedrooms
- Bathroom with shower
- Gas central heating
- Double glazing
- Front and rear garden
- Cellar storage

Internally, the property offers wellproportioned all neutrally decorated and in move in condition.

Further benefits include gas central heating and double glazing.