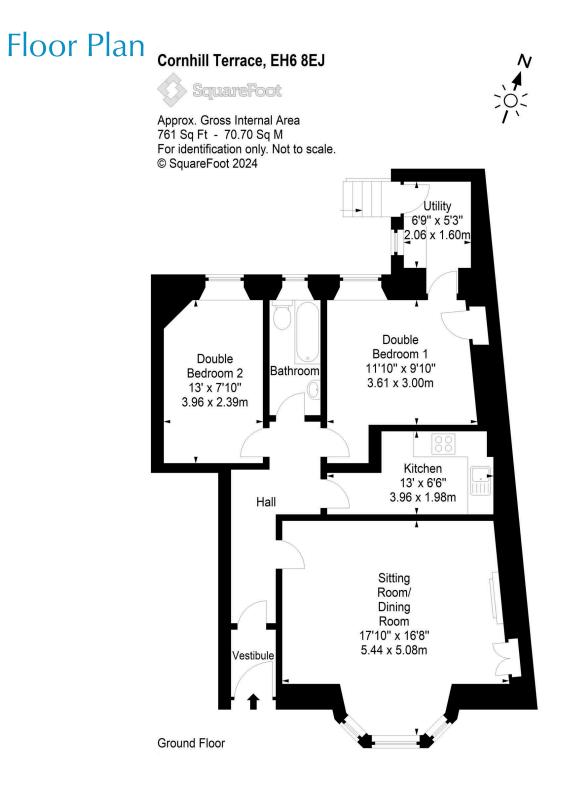

### 1 Cornhill Terrace

Spacious 2 bedroomed lower villa situated just off Restalrig Road in the popular Leith Links area.

- Bay windowed sitting/dining room
- Well appointed kitchen
- Utility room
- 2 double bedrooms
- Bathroom with shower
- Gas central heating
- Double glazing
- Front and rear garden
- Cellar storage