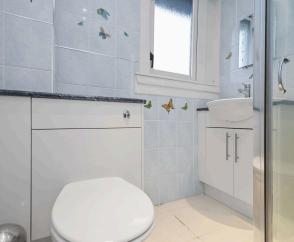

- Hallway with storage
- · Living and dining room with front and rear facing windows, fireplace with electric fire
- Basic fitted kitchen with a range of units, and remaining appliances
- Upper hallway with loft access
- Bedroom one with large picture window to the front, handy over stair store cupboard, and full width fitted wardrobes
- Bedroom two with rear facing window, and built-in storage
- Family shower room, shower cubicle with electric shower, wc and sink with vanity unit, and roof with downlights
- Double glazing and electric storage heating
- Gated Monoblock driveway for off street parking
- Private garden grounds which make the ideal space for outside entertaining