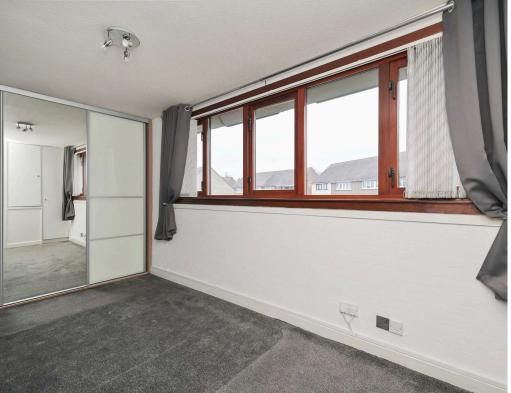

- Hallway with storage
- · Living and dining room with front and rear facing windows, fireplace with electric fire
- Basic fitted kitchen with a range of units, and remaining appliances
- Upper hallway with loft access
- Bedroom one with large picture window to the front, handy over stair store cupboard, and full width fitted wardrobes
- Bedroom two with rear facing window, and built-in storage
- Family shower room, shower cubicle with electric shower, wc and sink with vanity unit, and roof with downlights
- Double glazing and electric storage heating
- Gated Monoblock driveway for off street parking
- Private garden grounds which make the ideal space for outside entertaining