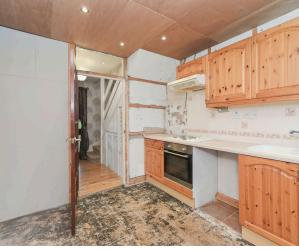

- Hallway with storage
- · Living and dining room with front and rear facing windows, fireplace with electric fire
- Basic fitted kitchen with a range of units, and remaining appliances
- Upper hallway with loft access
- Bedroom one with large picture window to the front, handy over stair store cupboard, and full width fitted wardrobes
- Bedroom two with rear facing window, and built-in storage
- Family shower room, shower cubicle with electric shower, wc and sink with vanity unit, and roof with downlights
- Double glazing and electric storage heating
- Gated Monoblock driveway for off street parking
- Private garden grounds which make the ideal space for outside entertaining