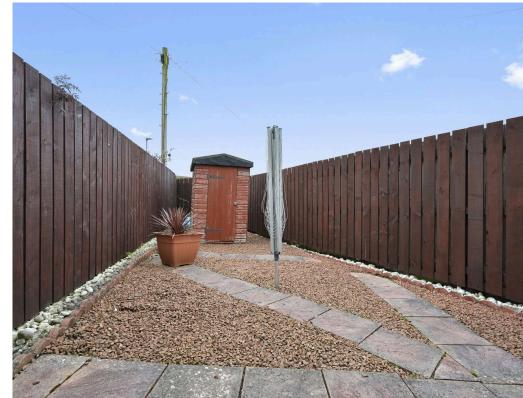

- Hallway with storage
- · Living and dining room with front and rear facing windows, fireplace with electric fire
- Basic fitted kitchen with a range of units, and remaining appliances
- Upper hallway with loft access
- Bedroom one with large picture window to the front, handy over stair store cupboard, and full width fitted wardrobes
- Bedroom two with rear facing window, and built-in storage
- Family shower room, shower cubicle with electric shower, wc and sink with vanity unit, and roof with downlights
- Double glazing and electric storage heating
- Gated Monoblock driveway for off street parking
- Private garden grounds which make the ideal space for outside entertaining