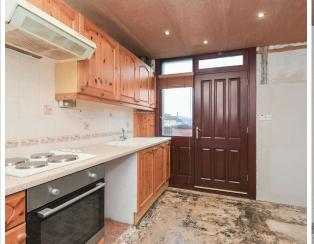

- Hallway with storage
- · Living and dining room with front and rear facing windows, fireplace with electric fire
- Basic fitted kitchen with a range of units, and remaining appliances
- Upper hallway with loft access
- Bedroom one with large picture window to the front, handy over stair store cupboard, and full width fitted wardrobes
- Bedroom two with rear facing window, and built-in storage
- Family shower room, shower cubicle with electric shower, wc and sink with vanity unit, and roof with downlights
- Double glazing and electric storage heating
- Gated Monoblock driveway for off street parking
- Private garden grounds which make the ideal space for outside entertaining