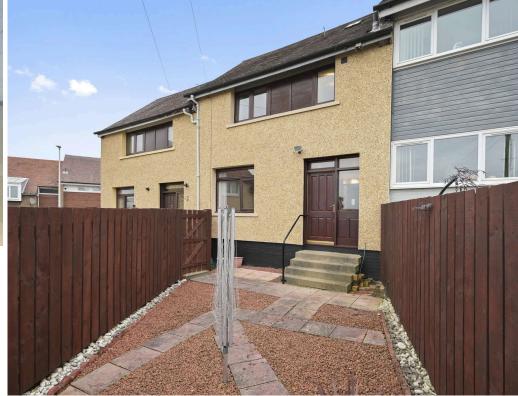

## Welcome

Welcome to 3 Cowden Crescent, Dalkeith, another wonderful opportunity suitable for young families or first-time buyers. McDougall McQueen are delighted to present to the market this spacious, two-bedroom terraced house situated in a convenient location, within a popular residential area of Dalkeith, Midlothian. The property is within walking distance to all schooling and local amenities, it is ideal for first time buyers and those with families. Although requiring some light improvement the property is presented in clean condition throughout, and benefits from double glazing, electric storage heating, private garden grounds to the front and rear, with a gated driveway providing off-street parking. Viewing is by appointment and should be made at your earliest convenience.

- Hallway with storage
- · Living and dining room with front and rear facing windows, fireplace with electric fire
- Basic fitted kitchen with a range of units, and remaining appliances
- Upper hallway with loft access
- Bedroom one with large picture window to the front, handy over stair store cupboard, and full width fitted wardrobes
- Bedroom two with rear facing window, and built-in storage
- Family shower room, shower cubicle with electric shower, wc and sink with vanity unit, and roof with downlights
- Double glazing and electric storage heating
- Gated Monoblock driveway for off street parking
- Private garden grounds which make the ideal space for outside entertaining