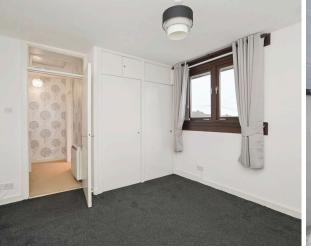

- Hallway with storage
- · Living and dining room with front and rear facing windows, fireplace with electric fire
- Basic fitted kitchen with a range of units, and remaining appliances
- Upper hallway with loft access
- Bedroom one with large picture window to the front, handy over stair store cupboard, and full width fitted wardrobes
- Bedroom two with rear facing window, and built-in storage
- Family shower room, shower cubicle with electric shower, wc and sink with vanity unit, and roof with downlights
- Double glazing and electric storage heating
- Gated Monoblock driveway for off street parking
- Private garden grounds which make the ideal space for outside entertaining