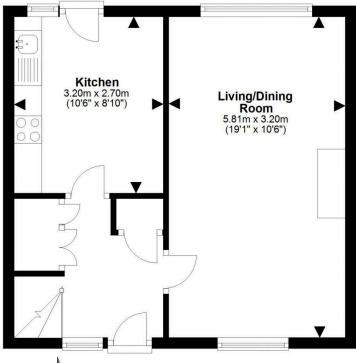

**Ground Floor** 

FIRST FIOO

For details of the total internal floor area, please refer to the Home Report. This plan is for illustrative purposes only and should be used as such by a prospective buyer.