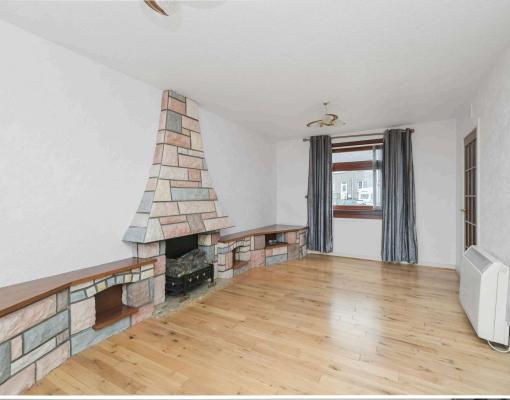

- Hallway with storage
- · Living and dining room with front and rear facing windows, fireplace with electric fire
- Basic fitted kitchen with a range of units, and remaining appliances
- Upper hallway with loft access
- Bedroom one with large picture window to the front, handy over stair store cupboard, and full width fitted wardrobes
- Bedroom two with rear facing window, and built-in storage
- Family shower room, shower cubicle with electric shower, wc and sink with vanity unit, and roof with downlights
- Double glazing and electric storage heating
- Gated Monoblock driveway for off street parking
- Private garden grounds which make the ideal space for outside entertaining