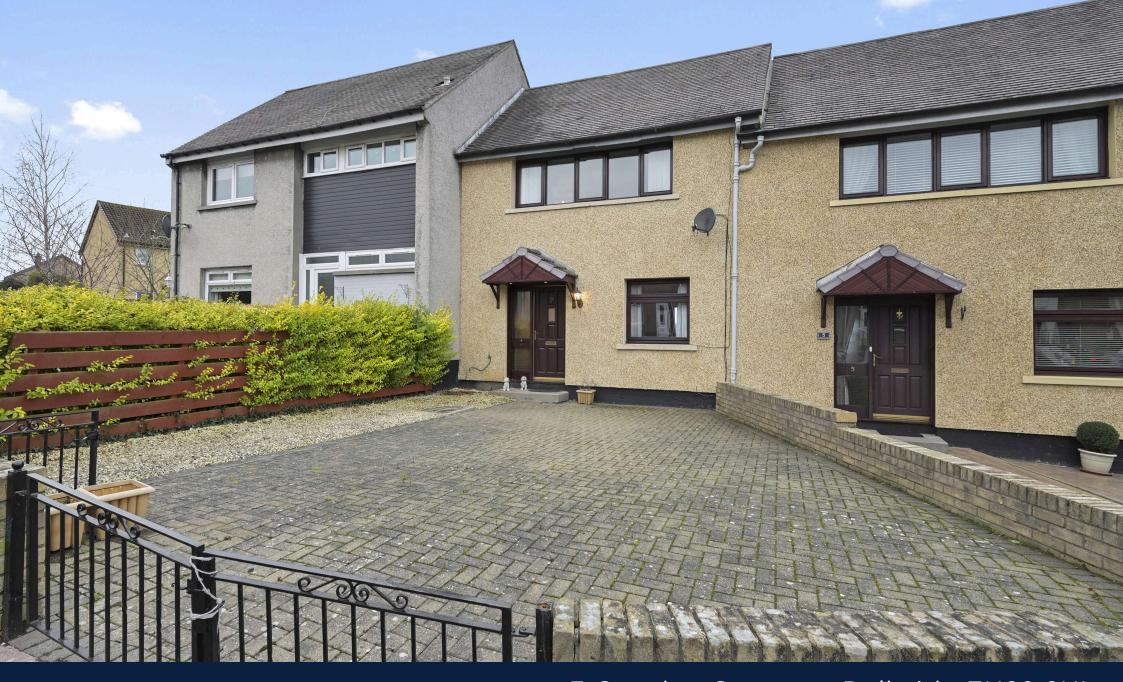

3 Cowden Crescent, Dalkeith, EH22 2HL

## Welcome

Welcome to 3 Cowden Crescent, Dalkeith, another wonderful opportunity suitable for young families or first-time buyers. McDougall McQueen are delighted to present to the market this spacious, two-bedroom terraced house situated in a convenient location, within a popular residential area of Dalkeith, Midlothian. The property is within walking distance to all schooling and local amenities, it is ideal for first time buyers and those with families. Although requiring some light improvement the property is presented in clean condition throughout, and benefits from double glazing, electric storage heating, private garden grounds to the front and rear, with a gated driveway providing off-street parking. Viewing is by appointment and should be made at your earliest convenience.

- Hallway with storage
- · Living and dining room with front and rear facing windows, fireplace with electric fire
- Basic fitted kitchen with a range of units, and remaining appliances
- Upper hallway with loft access
- Bedroom one with large picture window to the front, handy over stair store cupboard, and full width fitted wardrobes
- Bedroom two with rear facing window, and built-in storage
- Family shower room, shower cubicle with electric shower, wc and sink with vanity unit, and roof with downlights
- Double glazing and electric storage heating
- Gated Monoblock driveway for off street parking
- Private garden grounds which make the ideal space for outside entertaining