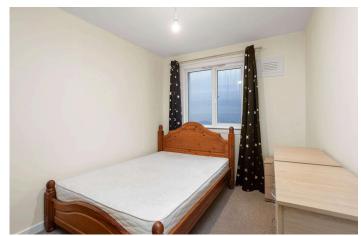

The accommodation comprises:

- Entrance hall with deep storage cupboard
- Bright and generously proportioned open plan living/ dining/ kitchen
- The bathroom is fitted with a WC, wash basin and bath with Mira electric shower; it has partially tiled walls and a vinyl floor covering
- There are two spacious double bedrooms, one of which has builtin wardrobes