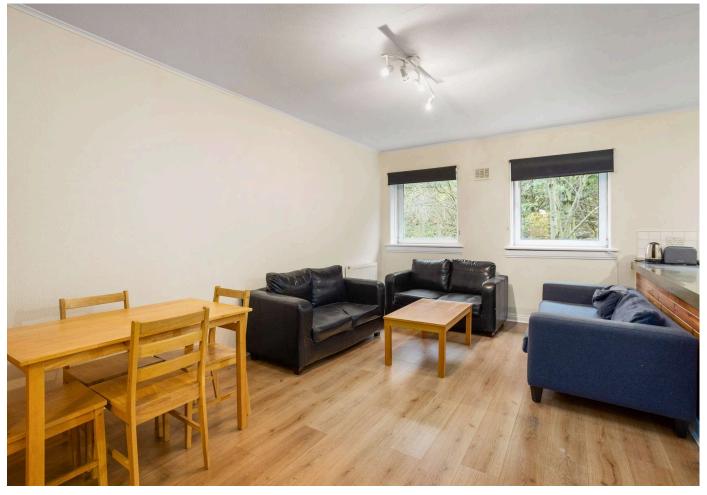

The accommodation comprises:

- Entrance hall with deep storage cupboard
- Bright and generously proportioned open plan living/ dining/ kitchen
- The bathroom is fitted with a WC, wash basin and bath with Mira electric shower; it has partially tiled walls and a vinyl floor covering
- There are two spacious double bedrooms, one of which has builtin wardrobes