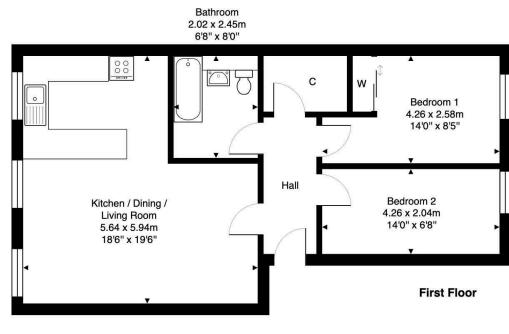

The accommodation comprises:

- Entrance hall with deep storage cupboard
- Bright and generously proportioned open plan living/ dining/ kitchen
- The bathroom is fitted with a WC, wash basin and bath with Mira electric shower; it has partially tiled walls and a vinyl floor covering
- There are two spacious double bedrooms, one of which has builtin wardrobes

# Council tax

It is our understanding that this property is subject to Council Tax Band D, however, please check with the local authority.

2/1 Marshall's Court, Edinburgh, EH1 3AL

Total Area: 61.1 m<sup>2</sup> ... 658 ft<sup>2</sup> All measurements are approximate and for display purposes only.