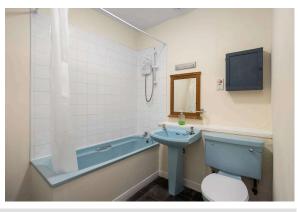

The accommodation comprises:

- Entrance hall with deep storage cupboard
- Bright and generously proportioned open plan living/ dining/ kitchen
- The bathroom is fitted with a WC, wash basin and bath with Mira electric shower; it has partially tiled walls and a vinyl floor covering
- There are two spacious double bedrooms, one of which has builtin wardrobes