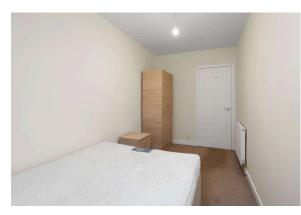

The accommodation comprises:

- Entrance hall with deep storage cupboard
- Bright and generously proportioned open plan living/ dining/ kitchen
- The bathroom is fitted with a WC, wash basin and bath with Mira electric shower; it has partially tiled walls and a vinyl floor covering
- There are two spacious double bedrooms, one of which has builtin wardrobes