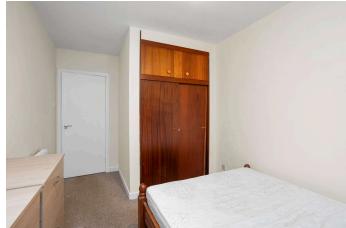

The accommodation comprises:

- Entrance hall with deep storage cupboard
- Bright and generously proportioned open plan living/ dining/ kitchen
- The bathroom is fitted with a WC, wash basin and bath with Mira electric shower; it has partially tiled walls and a vinyl floor covering
- There are two spacious double bedrooms, one of which has builtin wardrobes