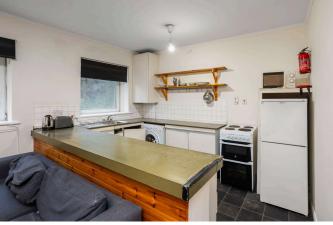

The accommodation comprises:

- Entrance hall with deep storage cupboard
- Bright and generously proportioned open plan living/ dining/ kitchen
- The bathroom is fitted with a WC, wash basin and bath with Mira electric shower; it has partially tiled walls and a vinyl floor covering
- There are two spacious double bedrooms, one of which has builtin wardrobes

# Extras

The fixed floor coverings, curtains, light fittings and kitchen appliances are included in the sale.