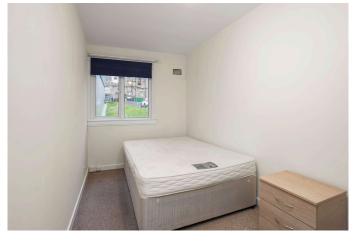

The accommodation comprises:

- Entrance hall with deep storage cupboard
- Bright and generously proportioned open plan living/ dining/ kitchen
- The bathroom is fitted with a WC, wash basin and bath with Mira electric shower; it has partially tiled walls and a vinyl floor covering
- There are two spacious double bedrooms, one of which has builtin wardrobes