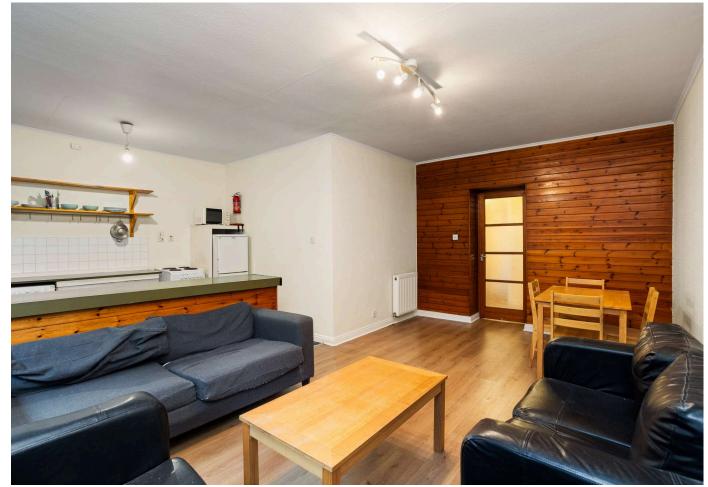

# Description

Conveniently located in a quiet cul-de-sac just around the corner from the Omni Centre, this bright and spacious two-bedroom first floor flat is just minutes from the city centre. The flat comes with a private garage below within the block and also has gas central heating and double glazing.

The accommodation comprises:

- Entrance hall with deep storage cupboard
- Bright and generously proportioned open plan living/ dining/ kitchen
- The bathroom is fitted with a WC, wash basin and bath with Mira electric shower; it has partially tiled walls and a vinyl floor covering
- There are two spacious double bedrooms, one of which has builtin wardrobes