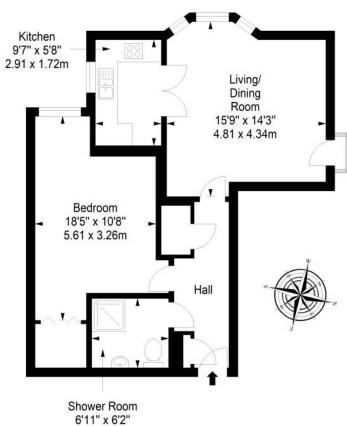

# **FLOORPLAN**

First Floor Approx. 55.5 sq. metres (597.4 sq. feet)

2.10 x 1.87m

Total area: approx. 55.5 sq. metres (597.4 sq. feet)