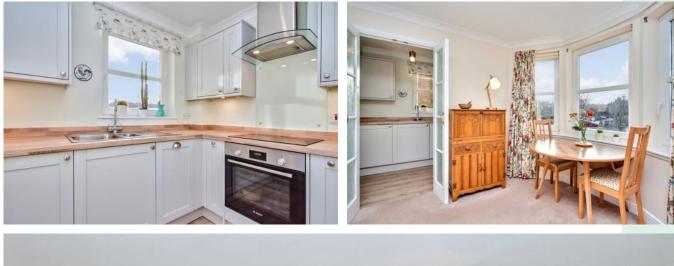

#### SUMMARY

Forming part of a sought-after retirement development (for the over sixties) in seaside North Berwick, this one-bedroom, first-floor flat boasts close proximity to fantastic local amenities, the High Street, idyllic beaches, golf courses, and bus/rail links. The sun-facing home enjoys a generous bay windowed living and dining room with sea views, a Juliette balcony and French doors leading to a stylish fitted kitchen. The residence also features a spacious, southwest-facing double bedroom with a built-in mirrored wardrobe and a modern shower room. Externally, Craigleith View residents benefit from residents' parking, a residents' lounge and wellkept communal grounds.

### FEATURES

- First-floor flat in seaside North Berwick
- Part of an exclusive retirement complex (for the over 60s)
- 24-hour emergency system and a dedicated house manager
- Stunning sea views of Craigleith Island
- Secure shared entry and lift service
- Entrance hall with storage
- Sunny bay windowed living/dining room
- Stylish fitted kitchen
- Spacious bedroom with a mirrored wardrobe
- Modern shower room
- Communal residents' lounge, guest suite and laundry room
- Shared gardens with seating space
- Residents' parking