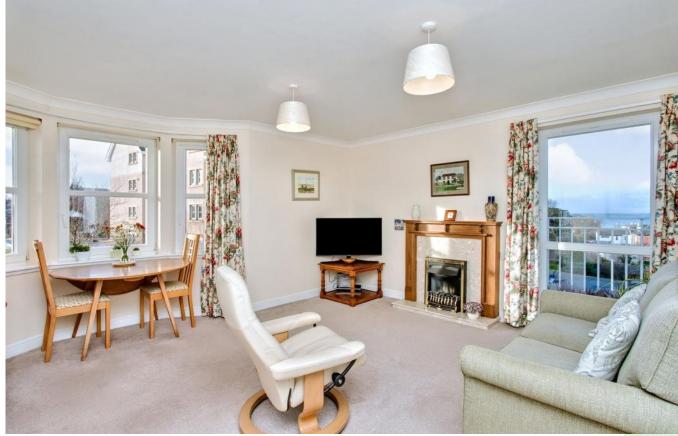

#### SUMMARY

Forming part of a sought-after retirement development (for the over sixties) in seaside North Berwick, this one-bedroom, first-floor flat boasts close proximity to fantastic local amenities, the High Street, idyllic beaches, golf courses, and bus/rail links. The sun-facing home enjoys a generous bay windowed living and dining room with sea views, a Juliette balcony and French doors leading to a stylish fitted kitchen. The residence also features a spacious, southwest-facing double bedroom with a built-in mirrored wardrobe and a modern shower room. Externally, Craigleith View residents benefit from residents' parking, a residents' lounge and wellkept communal grounds.

### FEATURES

- First-floor flat in seaside North Berwick
- Part of an exclusive retirement complex (for the over 60s)
- 24-hour emergency system and a dedicated house manager
- Stunning sea views of Craigleith Island
- Secure shared entry and lift service
- Entrance hall with storage
- Sunny bay windowed living/dining room
- Stylish fitted kitchen
- Spacious bedroom with a mirrored wardrobe
- Modern shower room
- Communal residents' lounge, guest suite and laundry room
- Shared gardens with seating space
- Residents' parking