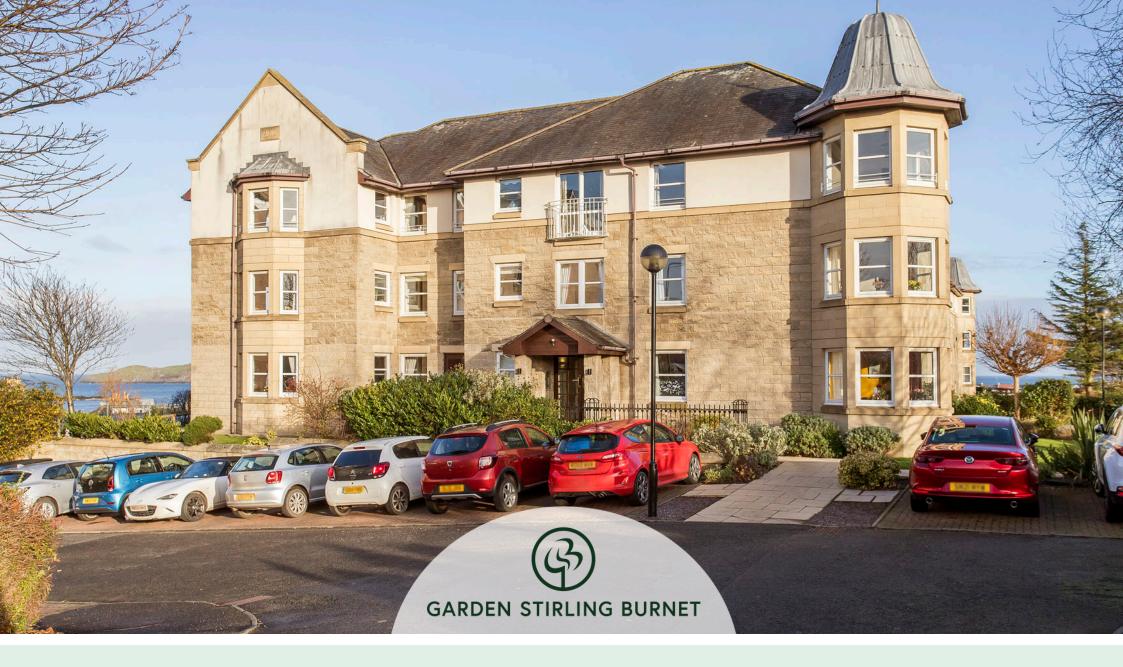

## **21 CRAIGLEITH VIEW, STATION ROAD** NORTH BERWICK, EAST LOTHIAN, EH39 4BF

#### SUMMARY

Forming part of a sought-after retirement development (for the over sixties) in seaside North Berwick, this one-bedroom, first-floor flat boasts close proximity to fantastic local amenities, the High Street, idyllic beaches, golf courses, and bus/rail links. The sun-facing home enjoys a generous bay windowed living and dining room with sea views, a Juliette balcony and French doors leading to a stylish fitted kitchen. The residence also features a spacious, southwest-facing double bedroom with a built-in mirrored wardrobe and a modern shower room. Externally, Craigleith View residents benefit from residents' parking, a residents' lounge and wellkept communal grounds.

### FEATURES

- First-floor flat in seaside North Berwick
- Part of an exclusive retirement complex (for the over 60s)
- 24-hour emergency system and a dedicated house manager
- Stunning sea views of Craigleith Island
- Secure shared entry and lift service
- Entrance hall with storage
- Sunny bay windowed living/dining room
- Stylish fitted kitchen
- Spacious bedroom with a mirrored wardrobe
- Modern shower room
- Communal residents' lounge, guest suite and laundry room
- Shared gardens with seating space
- Residents' parking