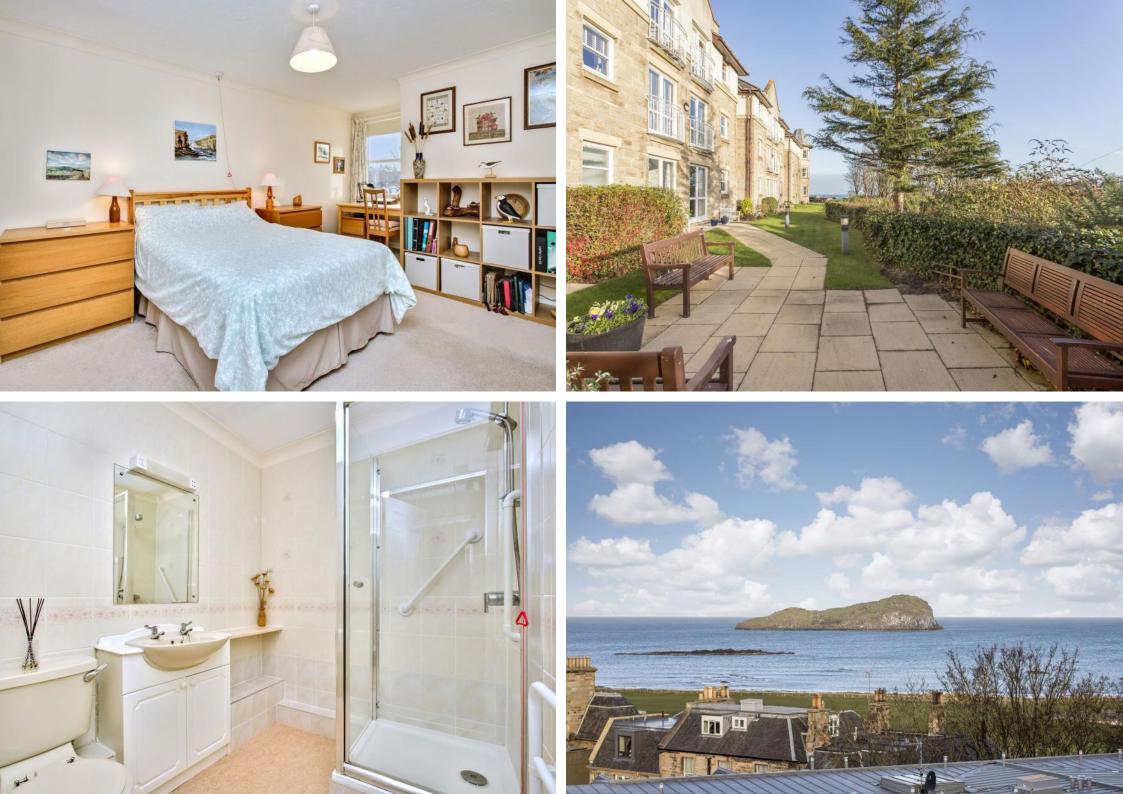

#### SUMMARY

Forming part of a sought-after retirement development (for the over sixties) in seaside North Berwick, this one-bedroom, first-floor flat boasts close proximity to fantastic local amenities, the High Street, idyllic beaches, golf courses, and bus/rail links. The sun-facing home enjoys a generous bay windowed living and dining room with sea views, a Juliette balcony and French doors leading to a stylish fitted kitchen. The residence also features a spacious, southwest-facing double bedroom with a built-in mirrored wardrobe and a modern shower room. Externally, Craigleith View residents benefit from residents' parking, a residents' lounge and wellkept communal grounds.

### FEATURES

- First-floor flat in seaside North Berwick
- Part of an exclusive retirement complex (for the over 60s)
- 24-hour emergency system and a dedicated house manager
- Stunning sea views of Craigleith Island
- Secure shared entry and lift service
- Entrance hall with storage
- Sunny bay windowed living/dining room
- Stylish fitted kitchen
- Spacious bedroom with a mirrored wardrobe
- Modern shower room
- Communal residents' lounge, guest suite and laundry room
- Shared gardens with seating space
- Residents' parking