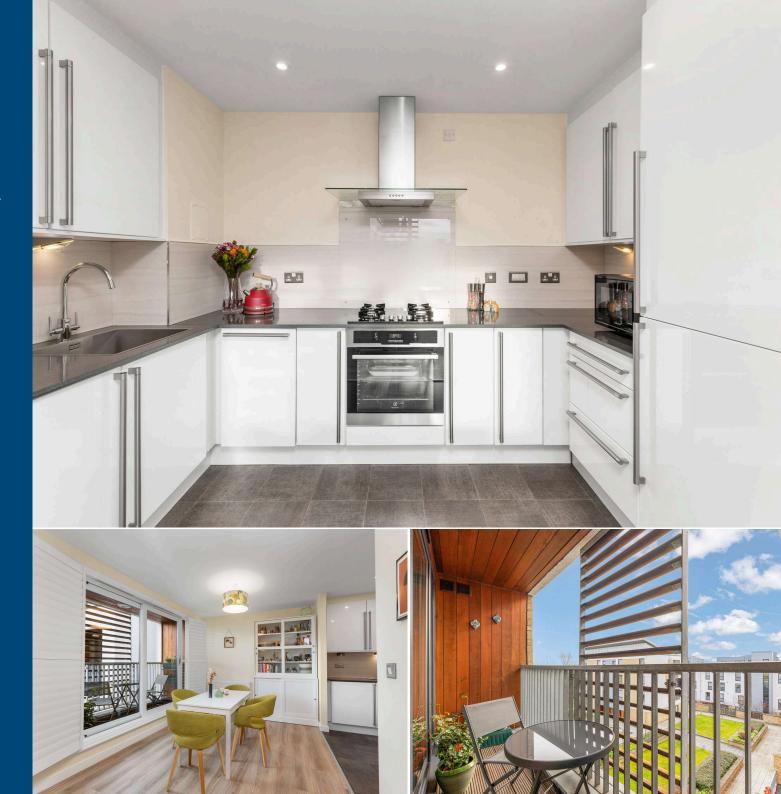

## 36/7 Kimmerghame Place

Superb, stylish 2 bedroom third floor flat with south-facing balcony & allocated parking space

- Open plan kitchen/dining/sitting room
- Lovely south-facing balcony
- Principal bedroom with en-suite
- Double bedroom 2 built-in wardrobes
- Bathroom
- Exclusive modern development
- Desirable residential area
- · Well maintained shared grounds
- Secure underground allocated parking
- Gas central heating & double glazing

## About the Property

Forming part of an exclusive modern development this stunning 2 bedroom third floor flat benefits from a south-facing balcony and an allocated parking space in the secure underground residents' car park. The development is located in the highly sought after residential area of Fettes which has superb local amenities within easy reach. The spacious interior is tastefully presented throughout and flooded with natural light. Some particular selling points to note are quality fixtures and fittings, lift access and a secure entryphone system.

### Extras

All fitted floor coverings, blinds, hob, oven, extractor hood, fridge/freezer, dishwasher and washing machine are included in the sale price.