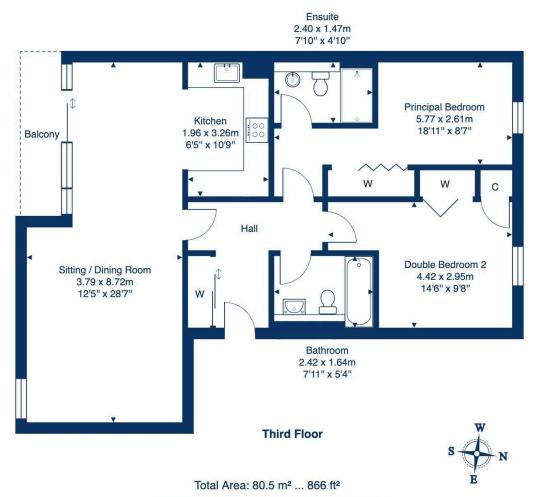

## Floor Plan

#### 36/7 Kimmerghame Place, Edinburgh, EH4 2GE

All measurements are approximate and for display purposes only.

More is our middle name.

Registered Office: 8 Sibbald Walk, Edinburgh, EH8 8FT

**© 0131 622 2626** 