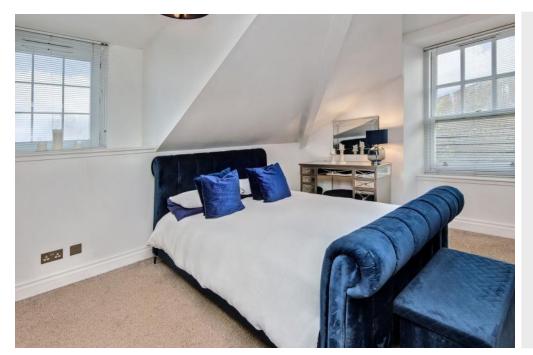

## $\bigcirc$

This centrally located one-bedroom, second-floor flat in sought-after Kirkcaldy has spacious accommodation and fresh, modern interiors. The flat boasts a spacious living with three southwest-facing windows for ample natural light and a stylish breakfasting kitchen with a store, contemporary splashbacks and Velux windows. It further features a generous sunny double-aspect bedroom and a modern shower room with a heated towel radiator. The flat is part of a converted B-listed tenement building and benefits from well-kept garden grounds, residents' allocated parking and easy access to excellent amenities, shops, the beach, green spaces and rail/bus links. Extras: all fitted floor and window coverings, light fittings and kitchen appliances are included in the sale. No warranties or guarantees shall be provided in relation to any of the services, moveables, and/or appliances included in the price, as these items are to be left in a sold as seen condition. Factoring Info: A factoring arrangement with Ross & Liddell. The monthly charge for this service is around £170.

## FEATURES

- Sunny second/top-floor flat
- Part of a B-listed conversion in Kirkcaldy
- Near the railway station, the theatre and shops
- Shared hall and secure entry system
- Entrance hall and hall with storage
- Sun-filled spacious living room
- Stylish breakfasting kitchen with a store
- Sunny duel-aspect double bedroom
- Modern shower room with heated towel rail
- Well-kept communal grounds
- Residents parking and an allocated parking space
- Gas central heating and double glazing