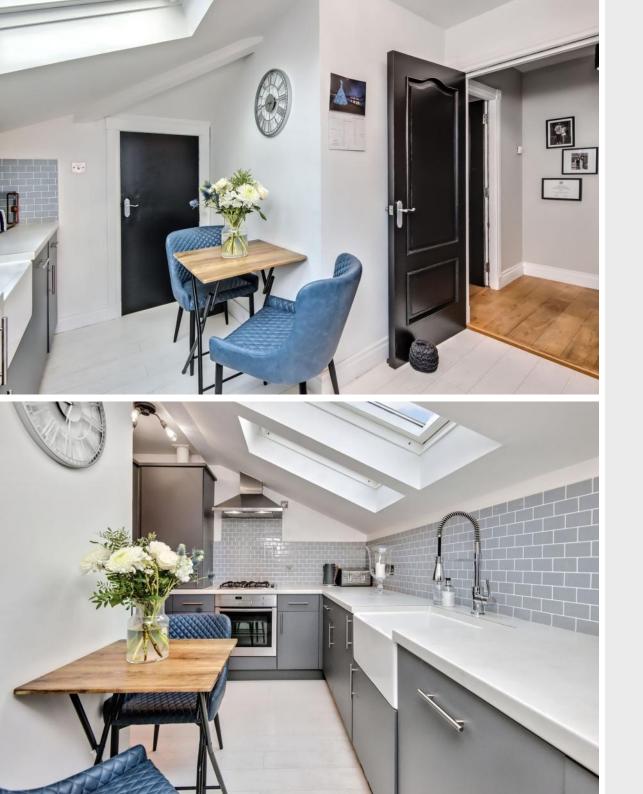

## $\bigcirc$

This centrally located one-bedroom, second-floor flat in sought-after Kirkcaldy has spacious accommodation and fresh, modern interiors. The flat boasts a spacious living with three southwest-facing windows for ample natural light and a stylish breakfasting kitchen with a store, contemporary splashbacks and Velux windows. It further features a generous sunny double-aspect bedroom and a modern shower room with a heated towel radiator. The flat is part of a converted B-listed tenement building and benefits from well-kept garden grounds, residents' allocated parking and easy access to excellent amenities, shops, the beach, green spaces and rail/bus links. Extras: all fitted floor and window coverings, light fittings and kitchen appliances are included in the sale. No warranties or guarantees shall be provided in relation to any of the services, moveables, and/or appliances included in the price, as these items are to be left in a sold as seen condition. Factoring Info: A factoring arrangement with Ross & Liddell. The monthly charge for this service is around £170.

## FEATURES

- Sunny second/top-floor flat
- Part of a B-listed conversion in Kirkcaldy
- Near the railway station, the theatre and shops
- Shared hall and secure entry system
- Entrance hall and hall with storage
- Sun-filled spacious living room
- Stylish breakfasting kitchen with a store
- Sunny duel-aspect double bedroom
- Modern shower room with heated towel rail
- Well-kept communal grounds
- Residents parking and an allocated parking space
- Gas central heating and double glazing