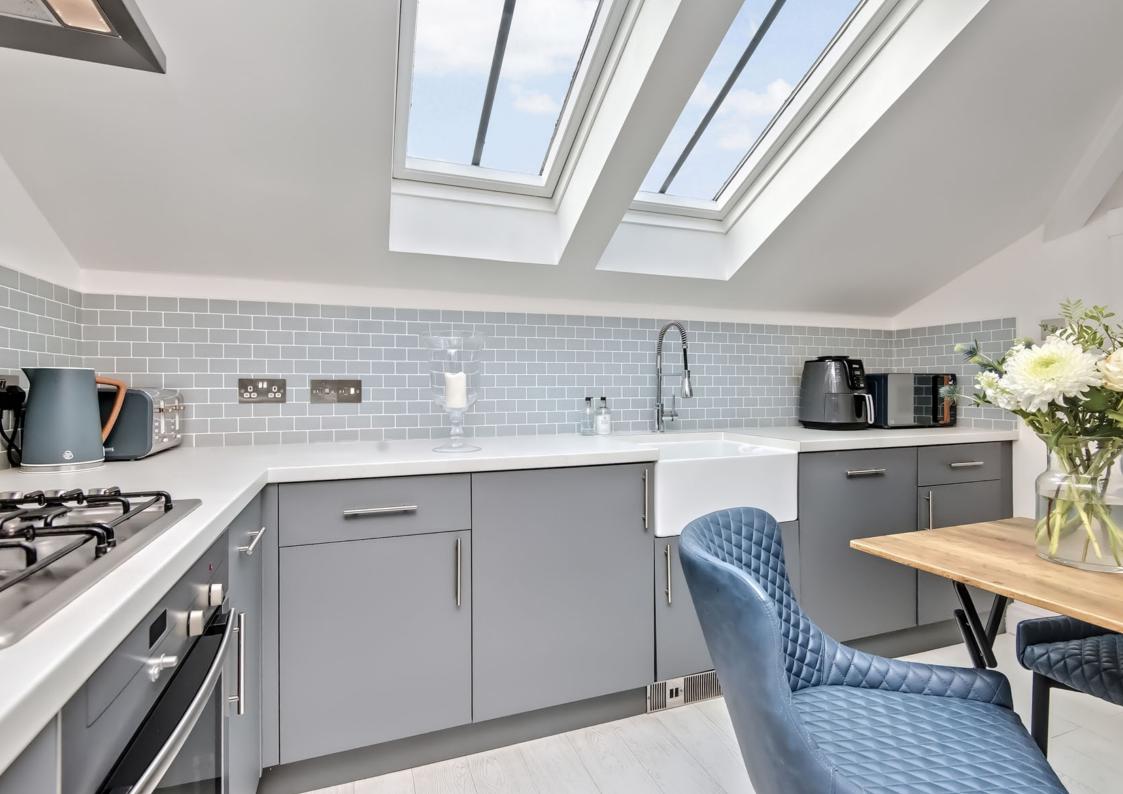

## $\bigcirc$

This centrally located one-bedroom, second-floor flat in sought-after Kirkcaldy has spacious accommodation and fresh, modern interiors. The flat boasts a spacious living with three southwest-facing windows for ample natural light and a stylish breakfasting kitchen with a store, contemporary splashbacks and Velux windows. It further features a generous sunny double-aspect bedroom and a modern shower room with a heated towel radiator. The flat is part of a converted B-listed tenement building and benefits from well-kept garden grounds, residents' allocated parking and easy access to excellent amenities, shops, the beach, green spaces and rail/bus links. Extras: all fitted floor and window coverings, light fittings and kitchen appliances are included in the sale. No warranties or guarantees shall be provided in relation to any of the services, moveables, and/or appliances included in the price, as these items are to be left in a sold as seen condition. Factoring Info: A factoring arrangement with Ross & Liddell. The monthly charge for this service is around £170.

## FEATURES

- Sunny second/top-floor flat
- Part of a B-listed conversion in Kirkcaldy
- Near the railway station, the theatre and shops
- Shared hall and secure entry system
- Entrance hall and hall with storage
- Sun-filled spacious living room
- Stylish breakfasting kitchen with a store
- Sunny duel-aspect double bedroom
- Modern shower room with heated towel rail
- Well-kept communal grounds
- Residents parking and an allocated parking space
- Gas central heating and double glazing