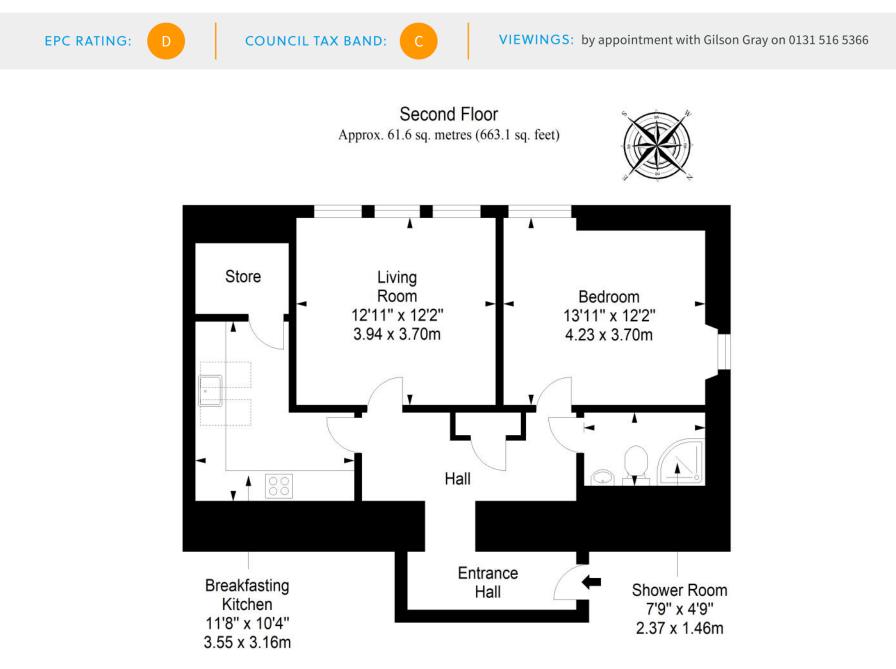

"CENTRALLY LOCATED IN KIRKCALDY, CLOSE TO THE COAST AND RAIL LINKS CONNECTING TO THE CAPITAL."

Total area: approx. 61.6 sq. metres (663.1 sq. feet)

LAW • PROPERTY • FINANCE

GILSONGRAY.CO.UK

EDINBURGH

29 Rutland Square EH1 2BW 0131 516 5366 GLASGOW 160 West George Street G2 2HO