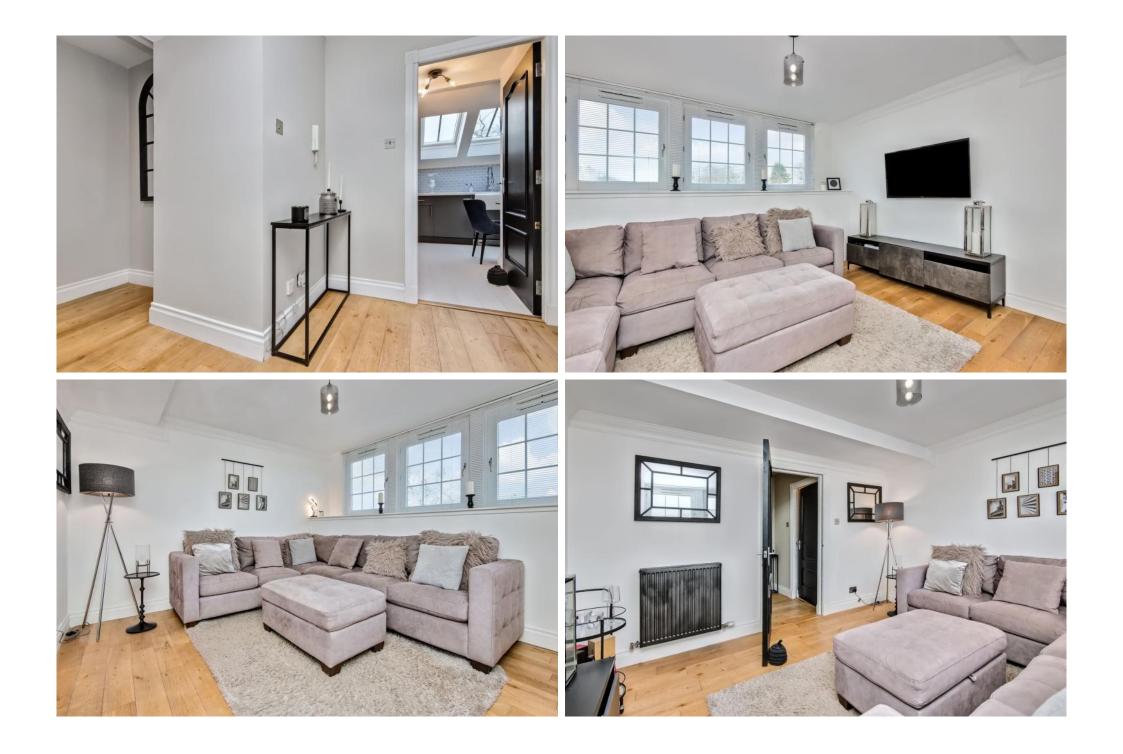

## $\bigcirc$

This centrally located one-bedroom, second-floor flat in sought-after Kirkcaldy has spacious accommodation and fresh, modern interiors. The flat boasts a spacious living with three southwest-facing windows for ample natural light and a stylish breakfasting kitchen with a store, contemporary splashbacks and Velux windows. It further features a generous sunny double-aspect bedroom and a modern shower room with a heated towel radiator. The flat is part of a converted B-listed tenement building and benefits from well-kept garden grounds, residents' allocated parking and easy access to excellent amenities, shops, the beach, green spaces and rail/bus links. Extras: all fitted floor and window coverings, light fittings and kitchen appliances are included in the sale. No warranties or guarantees shall be provided in relation to any of the services, moveables, and/or appliances included in the price, as these items are to be left in a sold as seen condition. Factoring Info: A factoring arrangement with Ross & Liddell. The monthly charge for this service is around £170.

## FEATURES

- Sunny second/top-floor flat
- Part of a B-listed conversion in Kirkcaldy
- Near the railway station, the theatre and shops
- Shared hall and secure entry system
- Entrance hall and hall with storage
- Sun-filled spacious living room
- Stylish breakfasting kitchen with a store
- Sunny duel-aspect double bedroom
- Modern shower room with heated towel rail
- Well-kept communal grounds
- Residents parking and an allocated parking space
- Gas central heating and double glazing