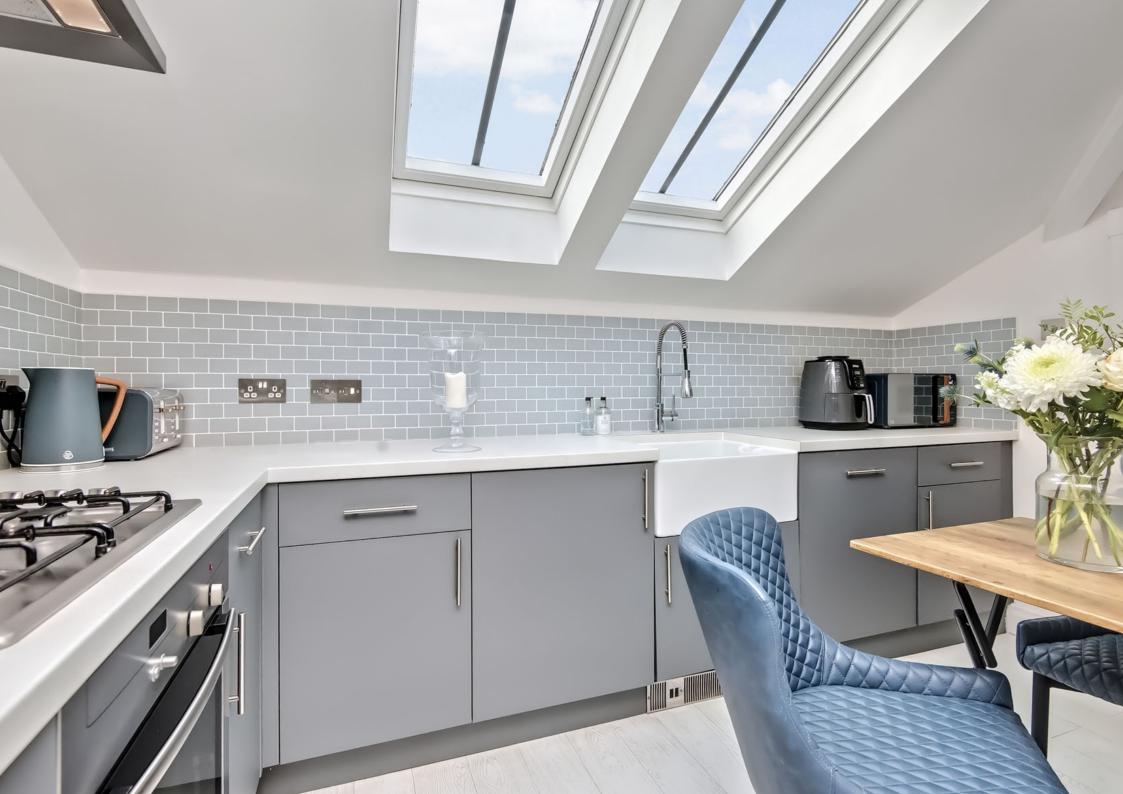

# FLAT 7, OSBORNE HOUSE

East Fergus Place, Kirkcaldy, Fife KY1 1XE

This centrally located one-bedroom, second-floor flat in sought-after Kirkcaldy has spacious accommodation and fresh, modern interiors. The flat boasts a spacious living with three southwest-facing windows for ample natural light and a stylish breakfasting kitchen with a store, contemporary splashbacks and Velux windows. It further features a generous sunny double-aspect bedroom and a modern shower room with a heated towel radiator. The flat is part of a converted B-listed tenement building and benefits from well-kept garden grounds, residents' allocated parking and easy access to excellent amenities, shops, the beach, green spaces and rail/bus links. Extras: all fitted floor and window coverings, light fittings and kitchen appliances are included in the sale. No warranties or guarantees shall be provided in relation to any of the services, moveables, and/or appliances included in the price, as these items are to be left in a sold as seen condition.