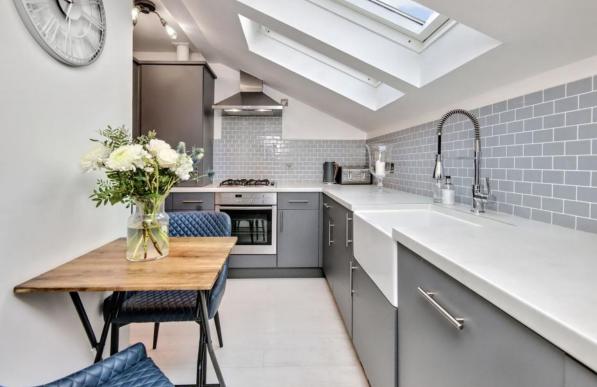

# FLAT 7, OSBORNE HOUSE

East Fergus Place, Kirkcaldy, Fife KY1 1XE

This centrally located one-bedroom, second-floor flat in sought-after Kirkcaldy has spacious accommodation and fresh, modern interiors. The flat boasts a spacious living with three southwest-facing windows for ample natural light and a stylish breakfasting kitchen with a store, contemporary splashbacks and Velux windows. It further features a generous sunny double-aspect bedroom and a modern shower room with a heated towel radiator. The flat is part of a converted B-listed tenement building and benefits from well-kept garden grounds, residents' allocated parking and easy access to excellent amenities, shops, the beach, green spaces and rail/bus links. Extras: all fitted floor and window coverings, light fittings and kitchen appliances are included in the sale. No warranties or guarantees shall be provided in relation to any of the services, moveables, and/or appliances included in the price, as these items are to be left in a sold as seen condition.