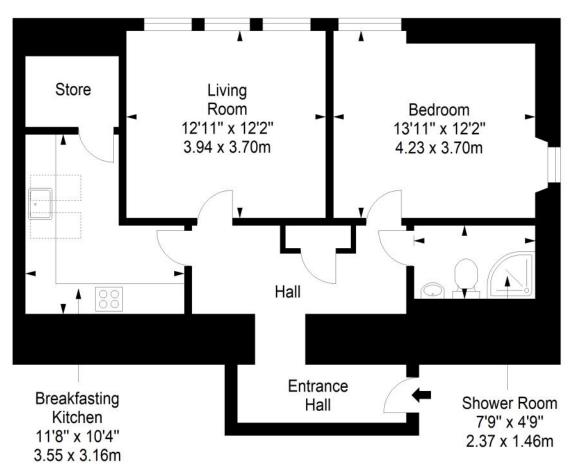

# FLAT 7, OSBORNE HOUSE

East Fergus Place, Kirkcaldy, Fife KY1 1XE

This centrally located one-bedroom, second-floor flat in sought-after Kirkcaldy has spacious accommodation and fresh, modern interiors. The flat boasts a spacious living with three southwest-facing windows for ample natural light and a stylish breakfasting kitchen with a store, contemporary splashbacks and Velux windows. It further features a generous sunny double-aspect bedroom and a modern shower room with a heated towel radiator. The flat is part of a converted B-listed tenement building and benefits from well-kept garden grounds, residents' allocated parking and easy access to excellent amenities, shops, the beach, green spaces and rail/bus links. Extras: all fitted floor and window coverings, light fittings and kitchen appliances are included in the sale. No warranties or guarantees shall be provided in relation to any of the services, moveables, and/or appliances included in the price, as these items are to be left in a sold as seen condition.

"CENTRALLY LOCATED IN KIRKCALDY, CLOSE TO THE COAST AND RAIL LINKS CONNECTING TO THE CAPITAL."

Second Floor Approx. 61.6 sq. metres (663.1 sq. feet)

Total area: approx. 61.6 sq. metres (663.1 sq. feet)

GILSONGRAY.CO.UK