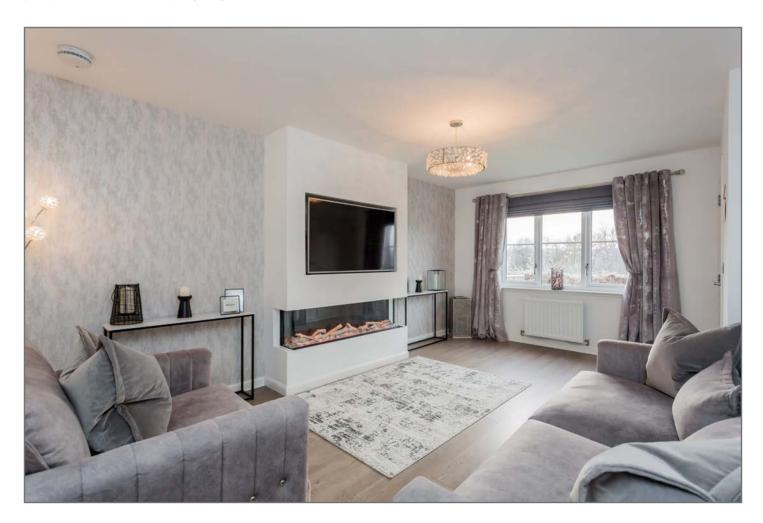

The accommodation comprises of a reception hallway that gives access to As you would expect from such a new property the décor is beautifully a front facing lounge with feature cinema wall and inset gas fire, breakfast/ appointed and neutral. The specification includes gas central heating & dining kitchen that has ample wall & base units with integrated appliances double glazing. that include oven, hob, extractor hood, fridge freezer and dishwasher. A breakfast bar is conveniently placed for casual seating and there is ample Dargavel South is just a short walk to Bishopton Train Station and is a space for a separate dining table. A set of French doors leads to the garden, convenient setting for accessing all amenities within Bishopton including the and completing the accommodation is a separate utility room with plumbing new Primary School. The village is also well placed for accessing the M8 with the new on and off ramps now complete providing easy commutability to and a WC. Glasgow International Airport and the City centre.