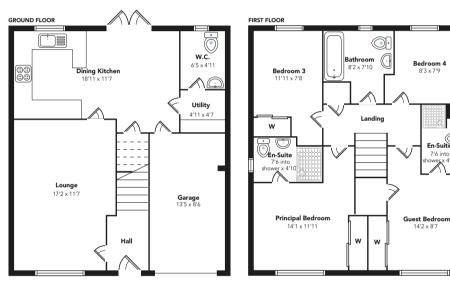

The accommodation comprises of a reception hallway that gives access to As you would expect from such a new property the décor is beautifully a front facing lounge with feature cinema wall and inset gas fire, breakfast/ appointed and neutral. The specification includes gas central heating & dining kitchen that has ample wall & base units with integrated appliances double glazing. that include oven, hob, extractor hood, fridge freezer and dishwasher. A breakfast bar is conveniently placed for casual seating and there is ample Dargavel South is just a short walk to Bishopton Train Station and is a space for a separate dining table. A set of French doors leads to the garden, convenient setting for accessing all amenities within Bishopton including the and completing the accommodation is a separate utility room with plumbing new Primary School. The village is also well placed for accessing the M8 with the new on and off ramps now complete providing easy commutability to and a WC. Glasgow International Airport and the City centre.

On the first floor there are four bedrooms and the house bathroom. The principal bedroom has a contemporary designed en-suite shower room, as

does the guest bedroom.

EPC rating C

**Office** Paisley

Floorplans are indicative only - not to scale Produced by Plushplans A

Zoopla.co.uk OnThe Market.com espc.co.uk

**Our Offices** 