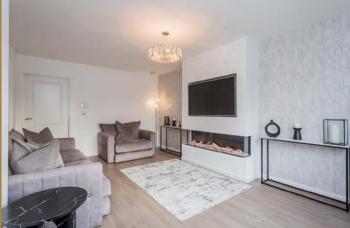

The accommodation comprises of a reception hallway that gives access to As you would expect from such a new property the décor is beautifully a front facing lounge with feature cinema wall and inset gas fire, breakfast/ appointed and neutral. The specification includes gas central heating & dining kitchen that has ample wall & base units with integrated appliances double glazing. that include oven, hob, extractor hood, fridge freezer and dishwasher. A breakfast bar is conveniently placed for casual seating and there is ample Dargavel South is just a short walk to Bishopton Train Station and is a space for a separate dining table. A set of French doors leads to the garden, convenient setting for accessing all amenities within Bishopton including the and completing the accommodation is a separate utility room with plumbing new Primary School. The village is also well placed for accessing the M8 with the new on and off ramps now complete providing easy commutability to and a WC. Glasgow International Airport and the City centre.