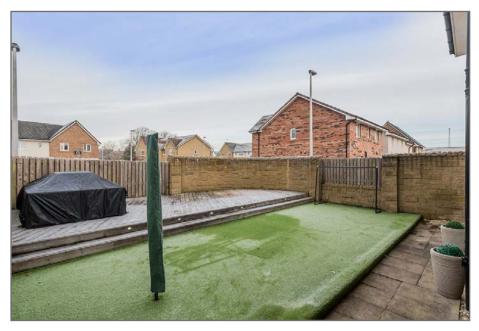

## Lochview Wynd, Bishopton PA7 5GB

This beautifully appointed 'Denewood' style detached villa is set at the end of a monobloc cul de sac with stunning open aspects overlooking the pond.

Situated in the South of the village and within easy walking distance to the train station, shops and primary school, this beautiful home is sure to appeal. Externally there is a front lawn and monobloc driveway to the single integral garage. The rear garden bordered by a period style wall and timber fence and has artificial grass for easy maintenance and an elevated timber deck.