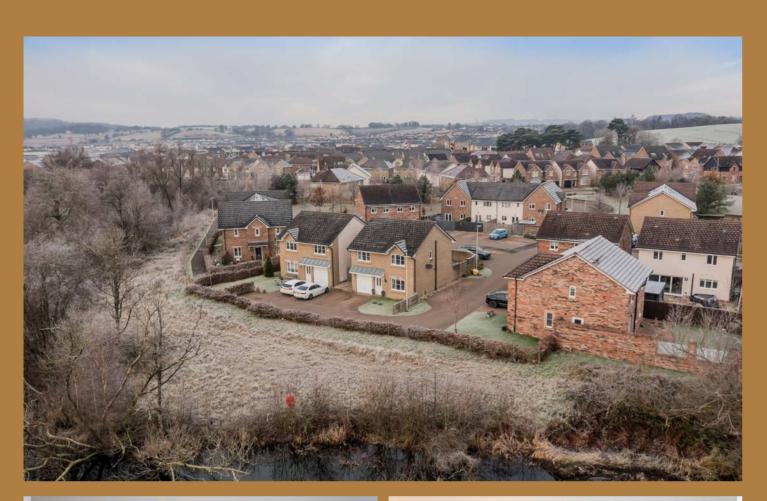

## Lochview Wynd, Bishopton PA7 5GB

This beautifully appointed 'Denewood' style detached villa is set at the end of a monobloc cul de sac with stunning open aspects overlooking the pond.

Situated in the South of the village and within easy walking distance to the train station, shops and primary school, this beautiful home is sure to appeal. Externally there is a front lawn and monobloc driveway to the single integral garage. The rear garden bordered by a period style wall and timber fence and has artificial grass for easy maintenance and an elevated timber deck.