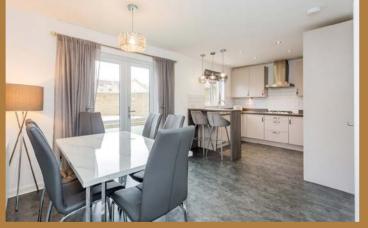

The accommodation comprises of a reception hallway that gives access to As you would expect from such a new property the décor is beautifully a front facing lounge with feature cinema wall and inset gas fire, breakfast/ appointed and neutral. The specification includes gas central heating & dining kitchen that has ample wall & base units with integrated appliances double glazing. that include oven, hob, extractor hood, fridge freezer and dishwasher. A breakfast bar is conveniently placed for casual seating and there is ample Dargavel South is just a short walk to Bishopton Train Station and is a space for a separate dining table. A set of French doors leads to the garden, convenient setting for accessing all amenities within Bishopton including the and completing the accommodation is a separate utility room with plumbing new Primary School. The village is also well placed for accessing the M8 with the new on and off ramps now complete providing easy commutability to and a WC. Glasgow International Airport and the City centre.