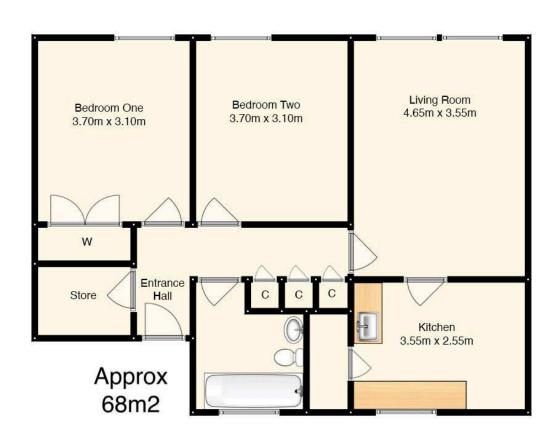

## Accommodation

Entrance hallway with storage cupboards

Spacious living room

Kitchen

Two double bedrooms (one with built in wardrobes

Bathroom with bath, wash basin and WC