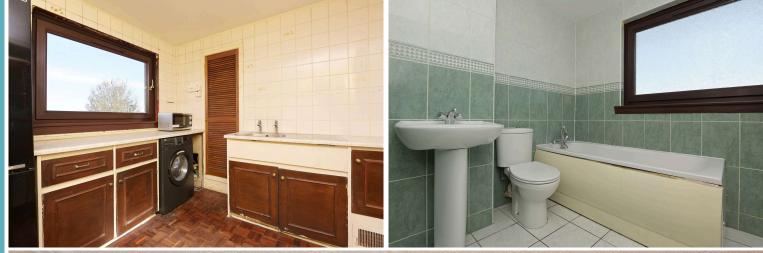

## Accommodation

Entrance hallway with storage cupboards

Spacious living room

Kitchen

Two double bedrooms (one with built in wardrobes

Bathroom with bath, wash basin and WC