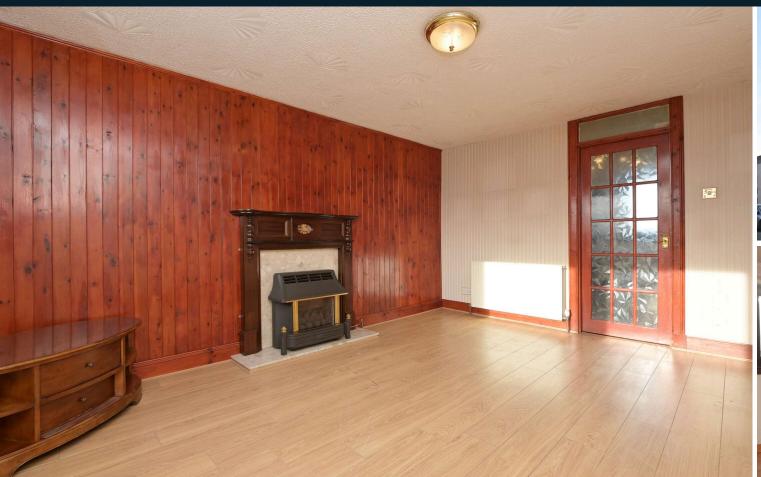

## Accommodation

Entrance hallway with storage cupboards

Spacious living room

Kitchen

Two double bedrooms (one with built in wardrobes

Bathroom with bath, wash basin and WC

### Extra Features

Gas central heating

Double glazing

Communal gardens & drying area

On street parking

Views over the city