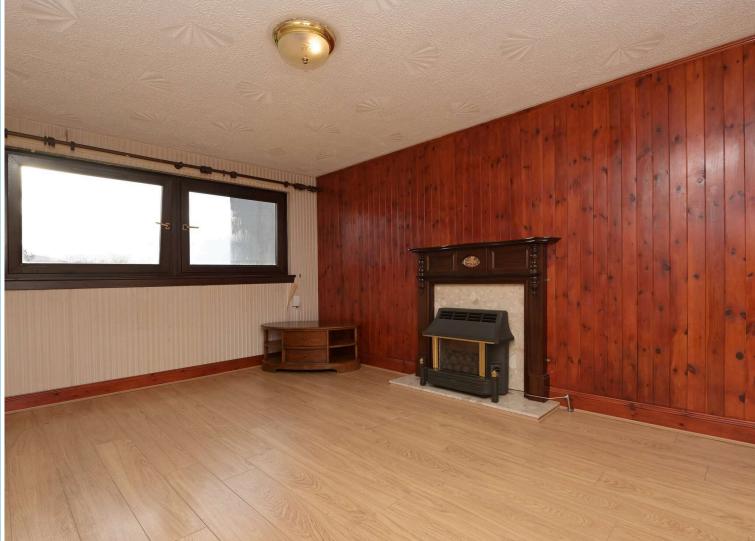

## Accommodation

Entrance hallway with storage cupboards

Spacious living room

Kitchen

Two double bedrooms (one with built in wardrobes

Bathroom with bath, wash basin and WC

### Extra Features

Gas central heating

Double glazing

Communal gardens & drying area

On street parking

Views over the city