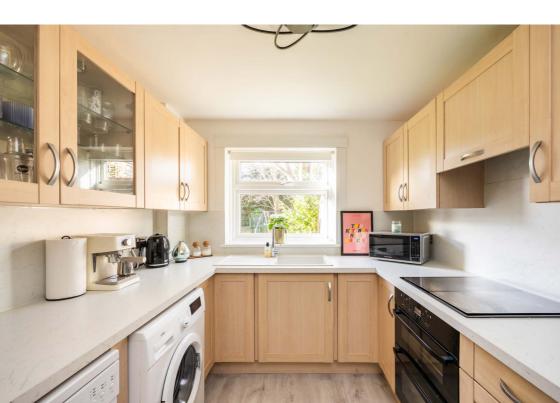

# Description

The property features a welcoming hallway with generous storage provisions, leading to a bright dual-aspect reception room complete with a focal fireplace and space for a dining table. The kitchen is fitted with wooden wall and base units, complemented by matching worktops and splashbacks, with white goods included in the sale. The main double bedroom enjoys a garden aspect, laminate flooring, and ample wardrobe space, while the second double bedroom is currently arranged as a home office. The contemporary shower room boasts sleek black fixtures and fittings, a white two-piece suite, and a glass cubicle housing a dual thermostatic shower.