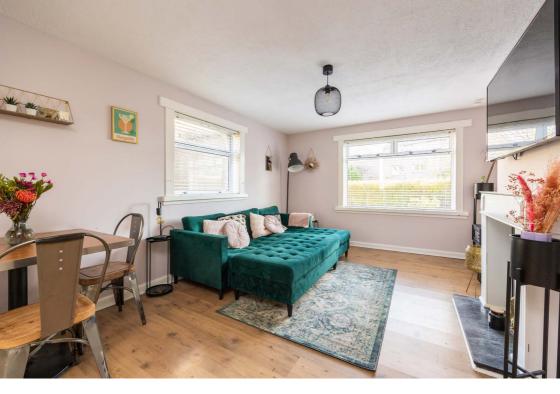

# Description

The property features a welcoming hallway with generous storage provisions, leading to a bright dual-aspect reception room complete with a focal fireplace and space for a dining table. The kitchen is fitted with wooden wall and base units, complemented by matching worktops and splashbacks, with white goods included in the sale. The main double bedroom enjoys a garden aspect, laminate flooring, and ample wardrobe space, while the second double bedroom is currently arranged as a home office. The contemporary shower room boasts sleek black fixtures and fittings, a white two-piece suite, and a glass cubicle housing a dual thermostatic shower.