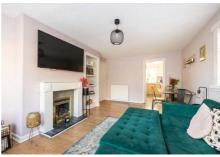

# Description

The property features a welcoming hallway with generous storage provisions, leading to a bright dual-aspect reception room complete with a focal fireplace and space for a dining table. The kitchen is fitted with wooden wall and base units, complemented by matching worktops and splashbacks, with white goods included in the sale. The main double bedroom enjoys a garden aspect, laminate flooring, and ample wardrobe space, while the second double bedroom is currently arranged as a home office. The contemporary shower room boasts sleek black fixtures and fittings, a white two-piece suite, and a glass cubicle housing a dual thermostatic shower.