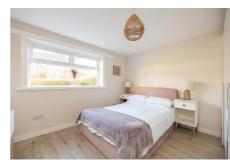

# Description

The property features a welcoming hallway with generous storage provisions, leading to a bright dual-aspect reception room complete with a focal fireplace and space for a dining table. The kitchen is fitted with wooden wall and base units, complemented by matching worktops and splashbacks, with white goods included in the sale. The main double bedroom enjoys a garden aspect, laminate flooring, and ample wardrobe space, while the second double bedroom is currently arranged as a home office. The contemporary shower room boasts sleek black fixtures and fittings, a white two-piece suite, and a glass cubicle housing a dual thermostatic shower.