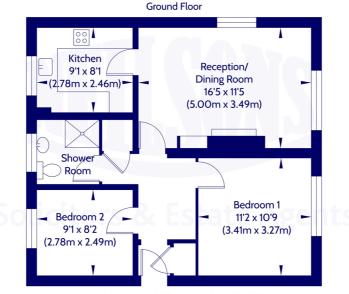

#### Approx. Gross Internal Floor Area 57.02 Sq M / 614 Sq Ft.

Area excludes garages, outbuildings, attics and eaves if applicable. All measurements are approximate. Not to scale. For identification only. © 2024 Neilsons Solicitors & Estate Agents. Plans by Planography.co.uk