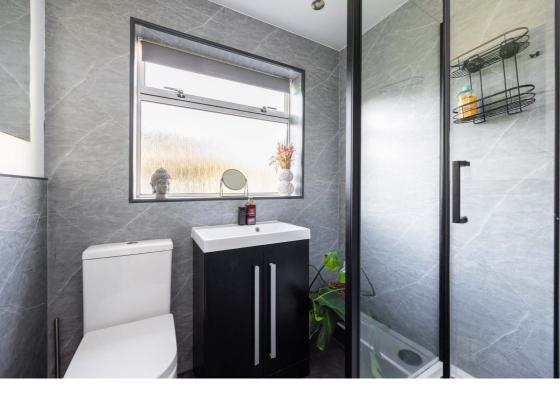

# Description

The property features a welcoming hallway with generous storage provisions, leading to a bright dual-aspect reception room complete with a focal fireplace and space for a dining table. The kitchen is fitted with wooden wall and base units, complemented by matching worktops and splashbacks, with white goods included in the sale. The main double bedroom enjoys a garden aspect, laminate flooring, and ample wardrobe space, while the second double bedroom is currently arranged as a home office. The contemporary shower room boasts sleek black fixtures and fittings, a white two-piece suite, and a glass cubicle housing a dual thermostatic shower.