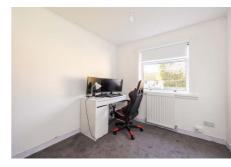

# Description

The property features a welcoming hallway with generous storage provisions, leading to a bright dual-aspect reception room complete with a focal fireplace and space for a dining table. The kitchen is fitted with wooden wall and base units, complemented by matching worktops and splashbacks, with white goods included in the sale. The main double bedroom enjoys a garden aspect, laminate flooring, and ample wardrobe space, while the second double bedroom is currently arranged as a home office. The contemporary shower room boasts sleek black fixtures and fittings, a white two-piece suite, and a glass cubicle housing a dual thermostatic shower.