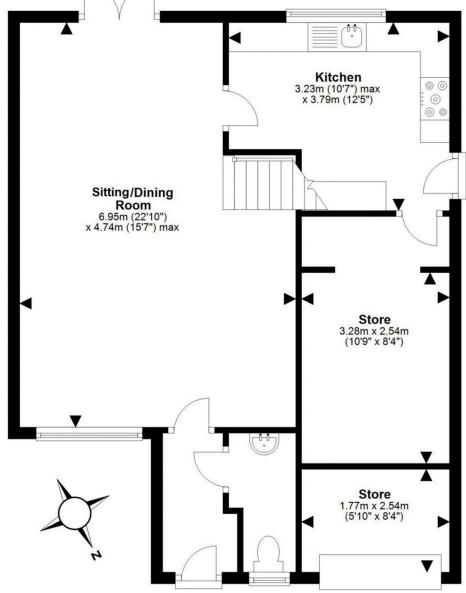

There are many pleasant walks and recreational activities can be found nearby including 5 Sisters Zoo.

**Ground Floor** 