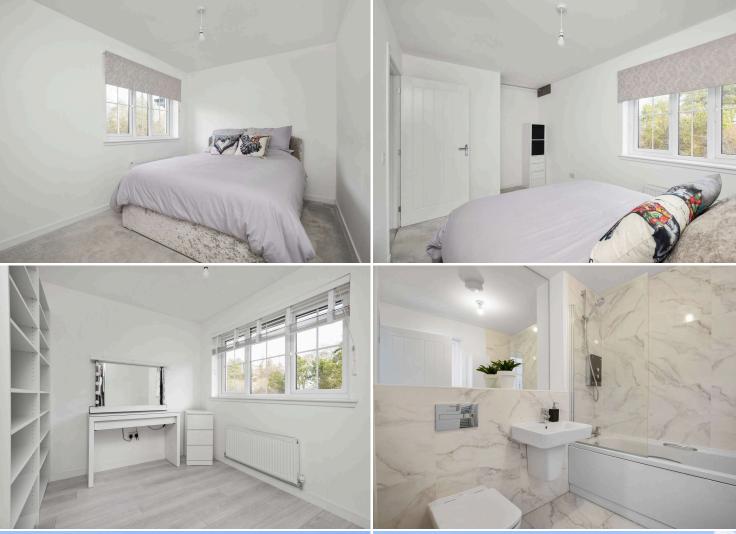

## 10 Gregory Road

Executive three bedroomed detached family home within a new build development in Livingston.

- Spacious sitting/dining room
- Well appointed kitchen
- Principal bedroom with en-suite
- Two further double bedrooms
- Family bathroom
- Gas central heating & double glazing
- Large store room/office
- Driveway with electric car charger
- Spacious rear garden with shed

Internally the property has been finished to the highest of standard throughout with upgraded kitchen and bathroom options installed.

Further benefits include gas central heating, double glazing, front and rear gardens and driveway with electric car charger.

## Extras

To include all fitted flooring and carpets, light fixtures (excluding shades), curtains and blinds, integrated double oven, gas hob, fridge/freezer, dishwasher, wine fridge and washing machine in the sale.