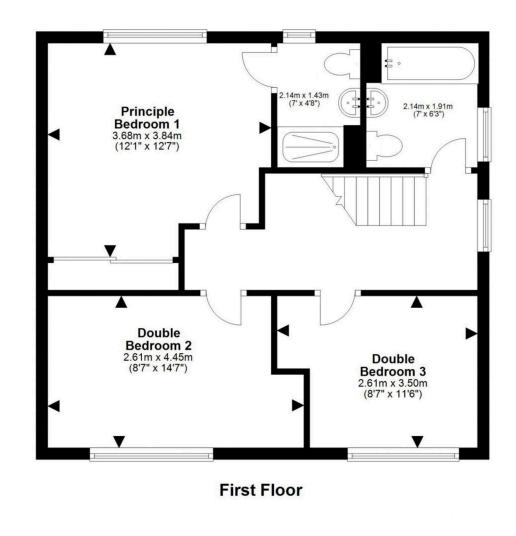

## 10 Gregory Road

Executive three bedroomed detached family home within a new build development in Livingston.

- Spacious sitting/dining room
- Well appointed kitchen
- Principal bedroom with en-suite
- Two further double bedrooms
- Family bathroom
- Gas central heating & double glazing
- Large store room/office
- Driveway with electric car charger
- Spacious rear garden with shed