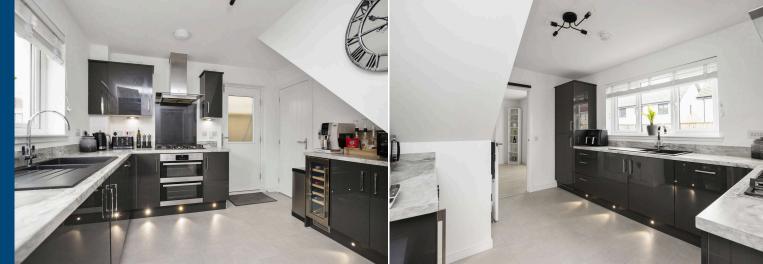

## 10 Gregory Road

Executive three bedroomed detached family home within a new build development in Livingston.

- Spacious sitting/dining room
- Well appointed kitchen
- Principal bedroom with en-suite
- Two further double bedrooms
- Family bathroom
- Gas central heating & double glazing
- Large store room/office
- Driveway with electric car charger
- Spacious rear garden with shed

Internally the property has been finished to the highest of standard throughout with upgraded kitchen and bathroom options installed.

Further benefits include gas central heating, double glazing, front and rear gardens and driveway with electric car charger.

## Extras

To include all fitted flooring and carpets, light fixtures (excluding shades), curtains and blinds, integrated double oven, gas hob, fridge/freezer, dishwasher, wine fridge and washing machine in the sale.