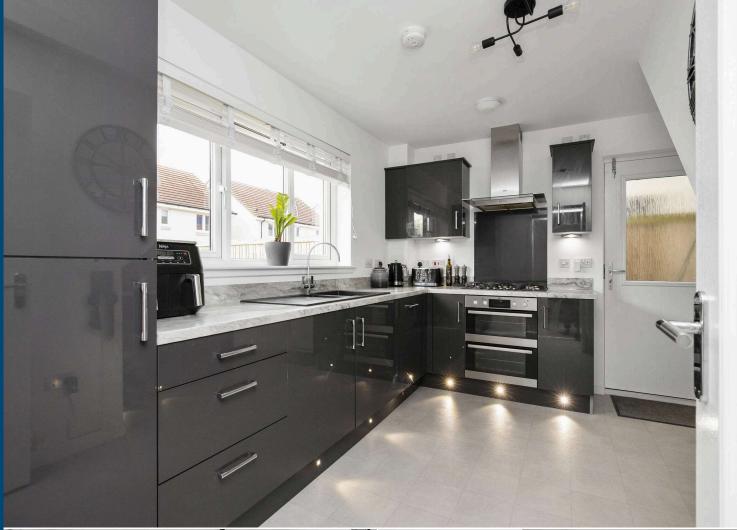

## 10 Gregory Road

Executive three bedroomed detached family home within a new build development in Livingston.

- Spacious sitting/dining room
- Well appointed kitchen
- Principal bedroom with en-suite
- Two further double bedrooms
- Family bathroom
- Gas central heating & double glazing
- Large store room/office
- Driveway with electric car charger
- Spacious rear garden with shed

Internally the property has been finished to the highest of standard throughout with upgraded kitchen and bathroom options installed.

Further benefits include gas central heating, double glazing, front and rear gardens and driveway with electric car charger.

## Extras

To include all fitted flooring and carpets, light fixtures (excluding shades), curtains and blinds, integrated double oven, gas hob, fridge/freezer, dishwasher, wine fridge and washing machine in the sale.