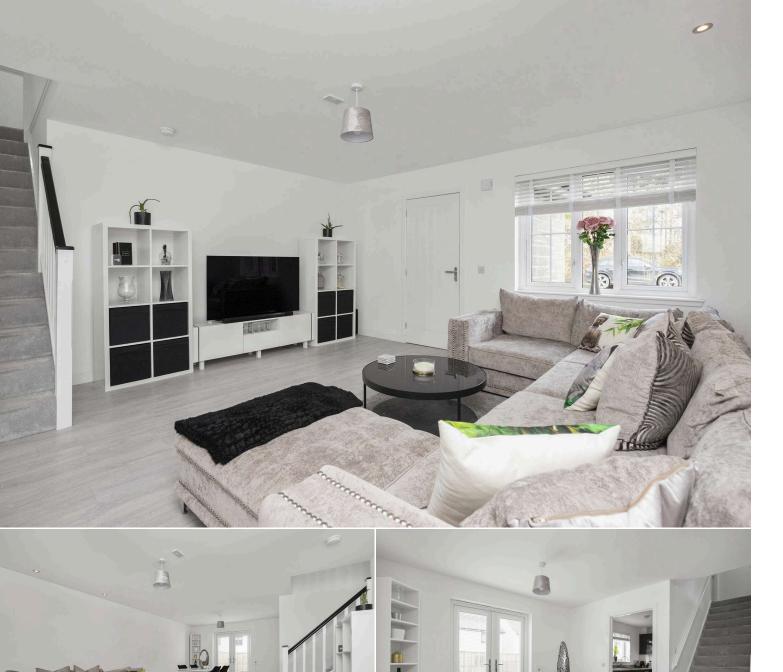

## 10 Gregory Road

Executive three bedroomed detached family home within a new build development in Livingston.

- Spacious sitting/dining room
- Well appointed kitchen
- Principal bedroom with en-suite
- Two further double bedrooms
- Family bathroom
- Gas central heating & double glazing
- Large store room/office
- Driveway with electric car charger
- Spacious rear garden with shed

Internally the property has been finished to the highest of standard throughout with upgraded kitchen and bathroom options installed.

Further benefits include gas central heating, double glazing, front and rear gardens and driveway with electric car charger.