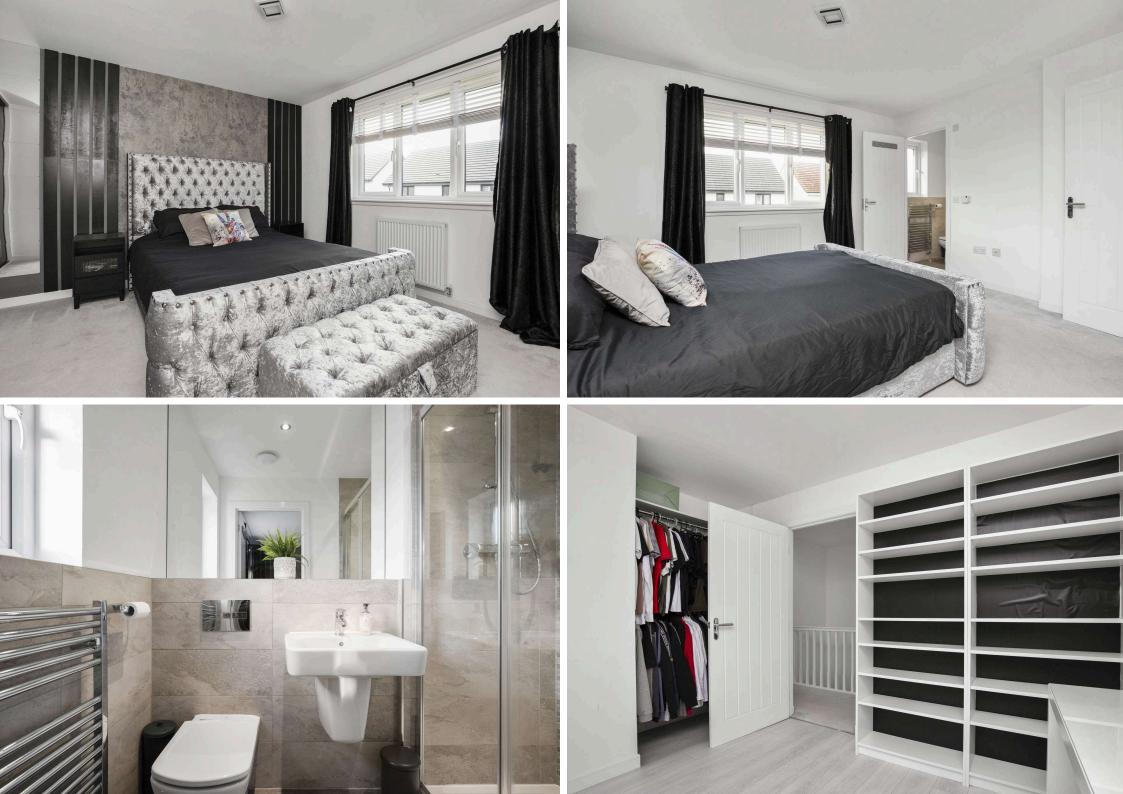

## 10 Gregory Road

Executive three bedroomed detached family home within a new build development in Livingston.

- Spacious sitting/dining room
- Well appointed kitchen
- Principal bedroom with en-suite
- Two further double bedrooms
- Family bathroom
- Gas central heating & double glazing
- Large store room/office
- Driveway with electric car charger
- Spacious rear garden with shed

Internally the property has been finished to the highest of standard throughout with upgraded kitchen and bathroom options installed.

Further benefits include gas central heating, double glazing, front and rear gardens and driveway with electric car charger.

## Extras

To include all fitted flooring and carpets, light fixtures (excluding shades), curtains and blinds, integrated double oven, gas hob, fridge/freezer, dishwasher, wine fridge and washing machine in the sale.