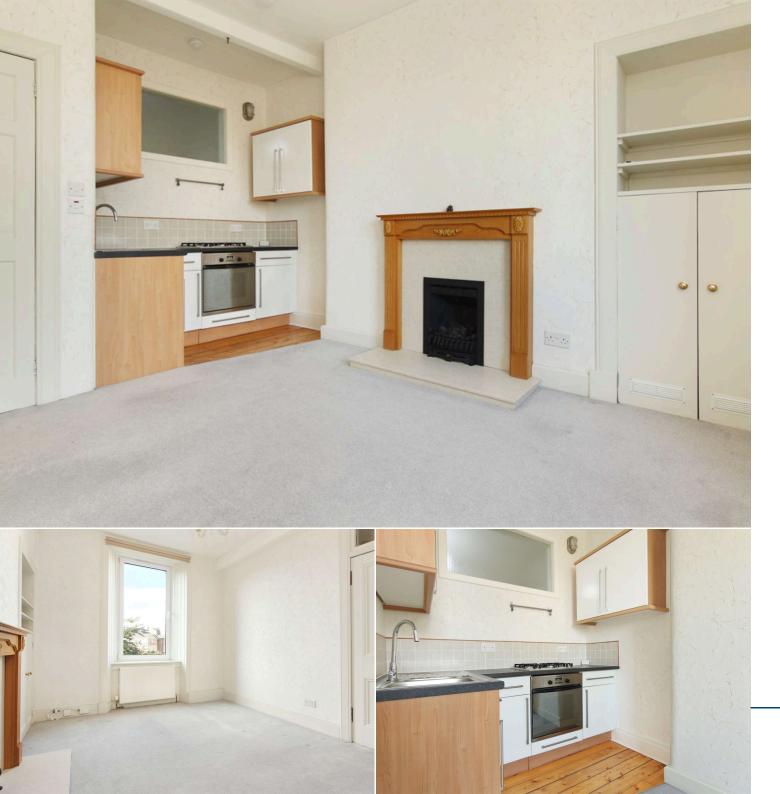

## 26 2F1 Milton Street

Centrally located one bedroomed second-floor flat in move in condition, ideal for a first-time buyer.

- Sitting room/kitchen with pantry
- Double bedroom
- Boxroom/study
- Bathroom with shower
- Secure entryphone system
- Communal rear garden
- Gas central heating and double glazing

Internally, the flat is located to the rear of the building and offers well-proportioned rooms, all neutrally decorated.

Further benefits include double glazing, gas central heating and a secure entryphone system.

### Extras

To include all fitted flooring and carpets, light fixtures, blinds, integrated oven, gas hob, washing machine, fridge and freestanding bedroom wardrobe in the sale.