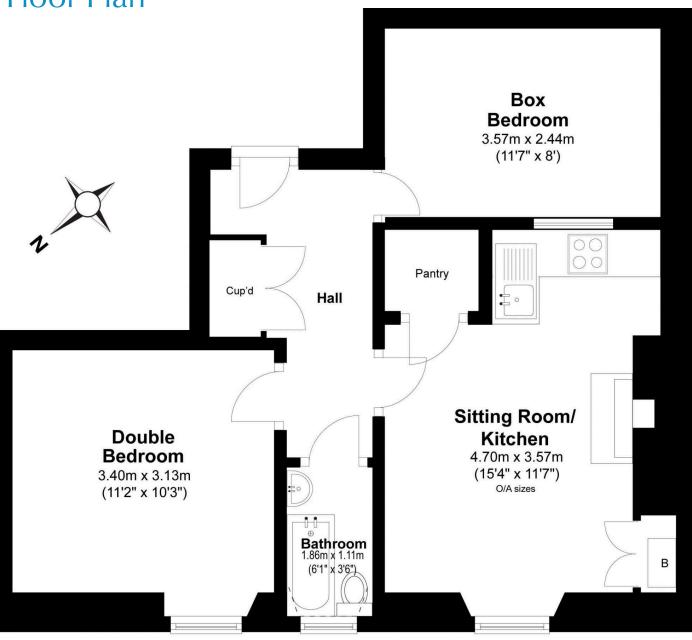

glazing

Offers Over: £160,000 EPC Rating: C Council Tax: B Tenure: Freehold

Further information can be found in the home report.

vmh.co.uk

# About the Property

Situated in the popular Abbeyhill area of Edinburgh close to Queen's Park, Arthur's Seat and only a short distance from the City Centre this traditional second-floor flat is ideal for first-time buyers and investors alike.

Internally, the flat is located to the rear of the building and offers well-proportioned rooms, all neutrally decorated.

Further benefits include double glazing, gas central heating and a secure entryphone system.

### Extras

To include all fitted flooring and carpets, light fixtures, blinds, integrated oven, gas hob, washing machine, fridge and freestanding bedroom wardrobe in the sale.



# Floor Plan



### **Second Floor**

# Location

The popular area of Abbeyhill lies a short distance to the east of the city centre. The vicinity is well served by an excellent range of amenities including shops, recreational facilities, schooling and Meadowbank Retail Park. St James Quarter and The Omni Centre (with Nuffield Health Fitness & Wellbeing Gym, multiscreen cinema, various bars and restaurants) can be found close by at the top of Leith Walk. The property is also within easy reach of the financial institutions around George Street and St Andrew Square and a short walk from the Scottish Parliament. There are many pleasant walks available, including Royal Park, Arthur's Seat and Salisbury Crags. Excellent recreational facilities include Craigentinny and Duddingston Golf Courses. Regular bus se