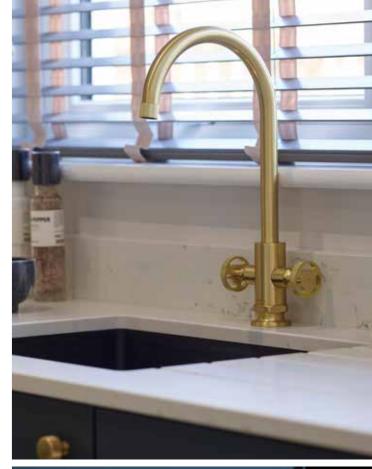

Crafted units have soft-close doors and drawers with the option to add an integrated wine cooler. Appliances such as ovens, microwaves, 4 or 5 zone induction hobs by AEG and integrated dishwashers and fridge-freezers from Zanussi are included as standard. As is a 1.5 bowl stainless steel sink with drainer and chrome mixer tap.