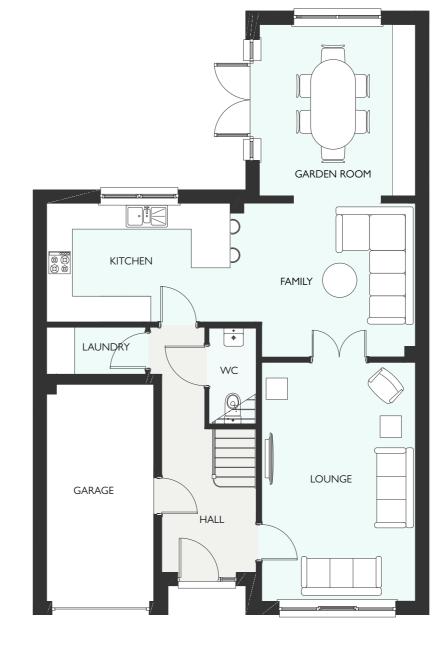

Primary Bedroom | METRIC 5332 x 4354 | <b>IMPERIAL</b> 17' 6" × 14' 3" |
|                 |                    |                                 |
|                 |                    |                                 |
|                 |                    |                                 |
|                 |                    |                                 |
|                 |                    |                                 |

All dimensions are shown as maximum. Often taken to doorways, bedrooms include wardrobes where applicable Wet rooms include showers and baths. Kitchens, where open plan, are taken to breakfast bars/worktops. The largest measurement is noted first whether this be length or width. All sizes are deemed to be +/-50mm (construction industry tolerance).



FOUR BEDROOM DETACHED HOME
WITH INTEGRATED GARAGE
1671 SQUARE FEET



## JACOBSON GARDEN ROOM



| GROUND FLOOR                | METRIC             | IMPERIAL        |
|-----------------------------|--------------------|-----------------|
|                             |                    |                 |
|                             |                    |                 |
|                             |                    |                 |
|                             |                    |                 |
|                             |                    |                 |
|                             |                    |                 |
|                             |                    |                 |
|                             |                    |