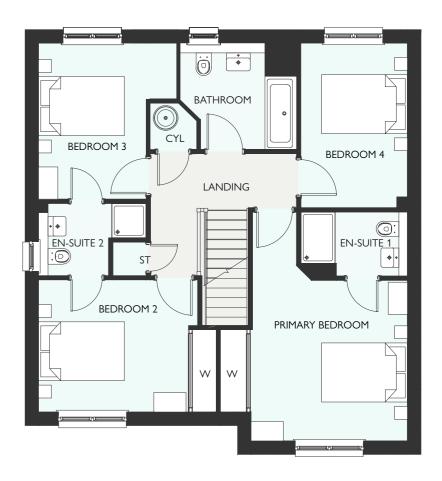

|
|                 |                    |                                 |
|                 |                    |                                 |
|                 |                    |                                 |
|                 |                    |                                 |
|                 |                    |                                 |

All dimensions are shown as maximum. Often taken to doorways, bedrooms include wardrobes where applicable Wet rooms include showers and baths. Kitchens, where open plan, are taken to breakfast bars/worktops. The largest measurement is noted first whether this be length or width. All sizes are deemed to be +/-50mm (construction industry tolerance).



FOUR BEDROOM DETACHED HOME
WITH INTEGRATED GARAGE
1671 SQUARE FEET



## JACOBSON GARDEN ROOM



| GROUND FLOOR                | METRIC             | IMPERIAL        |
|-----------------------------|--------------------|-----------------|
|                             |                    |                 |
|                             |                    |                 |
|                             |                    |                 |
|                             |                    |                 |
|                             |                    |                 |
|                             |                    |                 |
|                             |                    |                 |
|                             |                    |                 |
|                             |                    |