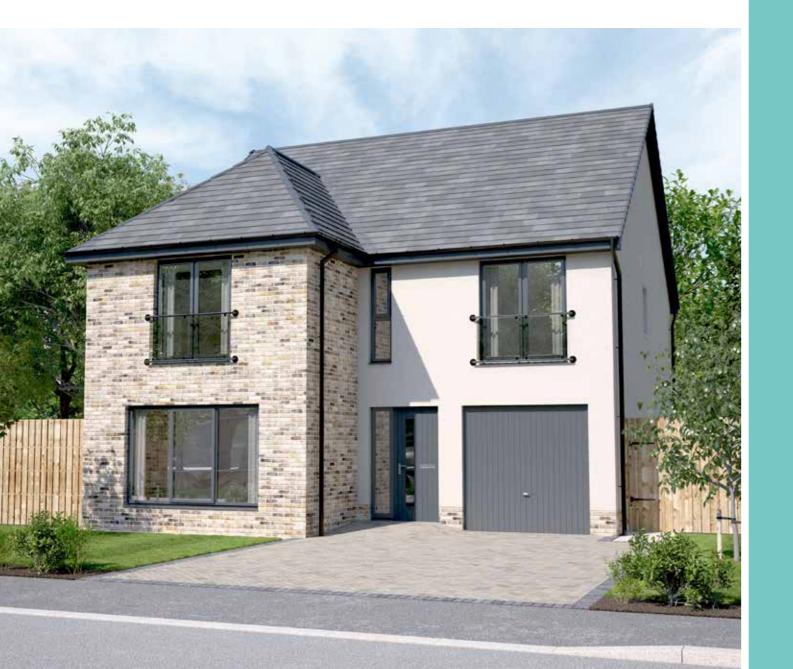

## GUIMARD

| GROUND FLOOR    | METRIC                    | IMPERIAL        |
|-----------------|---------------------------|-----------------|
|                 |                           |                 |
|                 |                           |                 |
|                 |                           |                 |
|                 |                           |                 |
|                 |                           |                 |
|                 |                           |                 |
|                 |                           |                 |
|                 |                           |                 |
| FIRST FLOOR     | METRIC                    | IMPERIAL        |
| Primary Bedroom | <b>METRIC</b> 4427 × 3001 | 14' 6" × 9' 10" |
|                 |                           |                 |
|                 |                           |                 |
|                 |                           |                 |
|                 |                           |                 |
|                 |                           |                 |
|                 |                           |                 |

FOUR BEDROOM DETACHED HOME
WITH DETACHED GARAGE
1641 SQUARE FEET