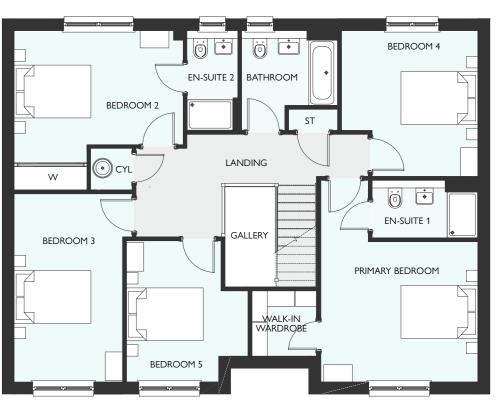

## ELLIOT GARDEN ROOM

| GROUND FLOOR    | METRIC      | IMPERIAL        |
|-----------------|-------------|-----------------|
|                 |             |                 |
|                 |             |                 |
|                 |             |                 |
|                 |             |                 |
|                 |             |                 |
|                 |             |                 |
|                 |             |                 |
| FIRST FLOOR     | METRIC      | IMPEDIAL        |
| FIRST FLOOR     | METRIC      | IMPERIAL        |
| Primary Bedroom | 3865 × 3207 | 12' 8" × 10' 6" |
|                 |             |                 |
|                 |             |                 |
|                 |             |                 |
|                 |             |                 |
|                 |             |                 |
|                 |             |                 |

FOUR BEDROOM DETACHED HOME
WITH INTEGRATED GARAGE
1640 SQUARE FEET