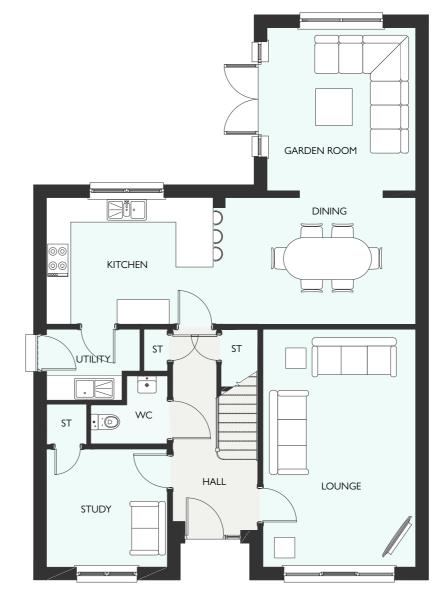

## MURRAY GARDEN ROOM

| GROUND FLOOR         METRIC           Lounge         5282 x 519           Snug         4202 x 364           Kitchen         4625 x 410           Family         7227 x 352 |          |
|----------------------------------------------------------------------------------------------------------------------------------------------------------------------------|----------|
|                                                                                                                                                                            |          |
|                                                                                                                                                                            |          |
|                                                                                                                                                                            |          |
|                                                                                                                                                                            |          |
|                                                                                                                                                                            |          |
|                                                                                                                                                                            |          |
|                                                                                                                                                                            |          |
|                                                                                                                                                                            |          |
|                                                                                                                                                                            |          |
| FIRST FLOOR METRIC                                                                                                                                                         | IMPERIAL |
|                                                                                                                                                                            |          |
|                                                                                                                                                                            |          |
|                                                                                                                                                                            |          |
|                                                                                                                                                                            |          |
|                                                                                                                                                                            |          |
|                                                                                                                                                                            |          |
|                                                                                                                                                                            |          |
|                                                                                                                                                                            |          |
|                                                                                                                                                                            |          |

FIVE BEDROOM DETACHED HOME
WITH DETACHED DOUBLE GARAGE
2437 SQUARE FEET