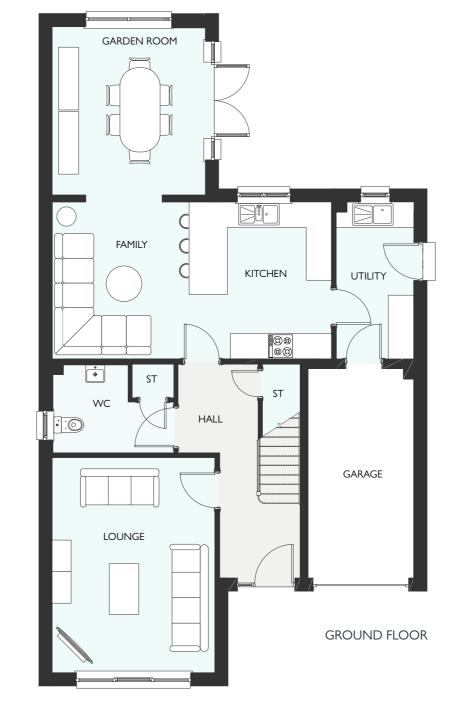

## ELLIOT GARDEN ROOM

| GROUND FLOOR    | METRIC      | IMPERIAL        |
|-----------------|-------------|-----------------|
|                 |             |                 |
|                 |             |                 |
|                 |             |                 |
|                 |             |                 |
|                 |             |                 |
|                 |             |                 |
|                 |             |                 |
| FIRST FLOOR     | METRIC      | IMPEDIAL        |
| FIRST FLOOR     | METRIC      | IMPERIAL        |
| Primary Bedroom | 3865 × 3207 | 12' 8" × 10' 6" |
|                 |             |                 |
|                 |             |                 |
|                 |             |                 |
|                 |             |                 |
|                 |             |                 |
|                 |             |                 |

FOUR BEDROOM DETACHED HOME
WITH INTEGRATED GARAGE
1640 SQUARE FEET