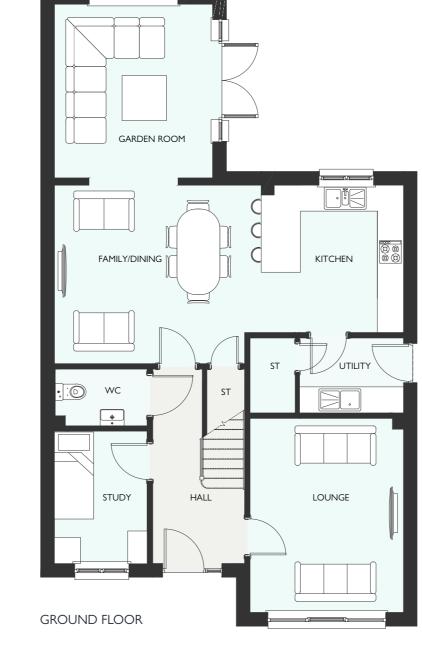

## ELLIOT GARDEN ROOM

| GROUND FLOOR    | METRIC      | IMPERIAL        |
|-----------------|-------------|-----------------|
|                 |             |                 |
|                 |             |                 |
|                 |             |                 |
|                 |             |                 |
|                 |             |                 |
|                 |             |                 |
|                 |             |                 |
| FIRST FLOOR     | METRIC      | IMPEDIAL        |
| FIRST FLOOR     | METRIC      | IMPERIAL        |
| Primary Bedroom | 3865 × 3207 | 12' 8" × 10' 6" |
|                 |             |                 |
|                 |             |                 |
|                 |             |                 |
|                 |             |                 |
|                 |             |                 |
|                 |             |                 |

FOUR BEDROOM DETACHED HOME
WITH INTEGRATED GARAGE
1640 SQUARE FEET