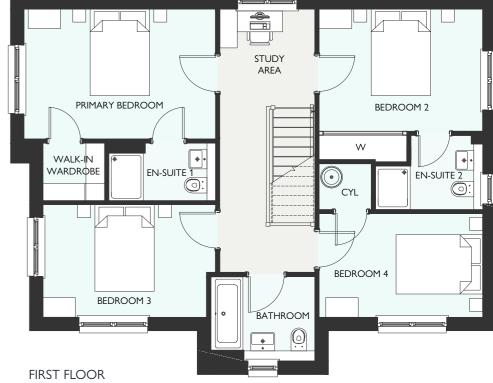

## MACKINTOSH GARDEN ROOM

| GROUND FLOOR    | METRIC       | IMPERIAL          |
|-----------------|--------------|-------------------|
|                 |              |                   |
|                 |              |                   |
|                 |              |                   |
|                 |              |                   |
|                 |              |                   |
|                 |              |                   |
|                 |              |                   |
| FIRST FLOOR     | METRIC       | IMPERIAL          |
| TIKSTTESOK      | PILTRIC      | II'IFENIAL        |
| Primary Bedroom | 5161 x 3414* | 16' 11" × 11' 2"* |
|                 |              |                   |
|                 |              |                   |
|                 |              |                   |
|                 |              |                   |
|                 |              |                   |
|                 |              |                   |

1ax

All dimensions are shown as maximum. Often taken to doorways, bedrooms include wardrobes where applicab Wet rooms include showers and baths. Kitchens, where open plan, are taken to breakfast bars/worktops. The largest measurement is noted first whether this be length or width. All sizes are deemed to be +/-50mm (construction industry tolerance).

FIVE BEDROOM DETACHED HOME WITH INTEGRATED DOUBLE GARAGE 1980 SQUARE FEET