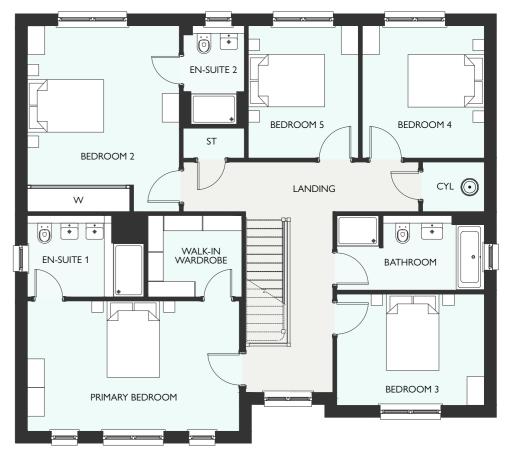

## ELLIOT GARDEN ROOM

| GROUND FLOOR    | METRIC      | IMPERIAL        |
|-----------------|-------------|-----------------|
|                 |             |                 |
|                 |             |                 |
|                 |             |                 |
|                 |             |                 |
|                 |             |                 |
|                 |             |                 |
|                 |             |                 |
| FIRST FLOOR     | METRIC      | IMPEDIAL        |
| FIRST FLOOR     | METRIC      | IMPERIAL        |
| Primary Bedroom | 3865 × 3207 | 12' 8" × 10' 6" |
|                 |             |                 |
|                 |             |                 |
|                 |             |                 |
|                 |             |                 |
|                 |             |                 |
|                 |             |                 |

All dimensions are shown as maximum. Often taken to doorways, bedrooms include wardrobes where applicable Wet rooms include showers and baths. Kitchens, where open plan, are taken to breakfast bars/worktops. The largest measurement is noted first whether this be length or width. All sizes are deemed to be +/-50mm (construction industry tolerance).

FOUR BEDROOM DETACHED HOME
WITH INTEGRATED GARAGE
1640 SQUARE FEET