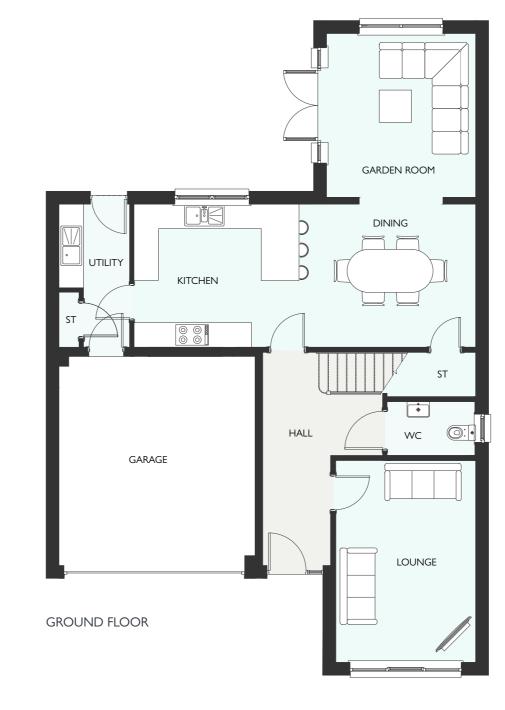

GROUND FLOOR

FOUR BEDROOM DETACHED HOME
WITH DETACHED DOUBLE GARAGE
1878 SQUARE FEET

FLOOR FIRST FLOOR