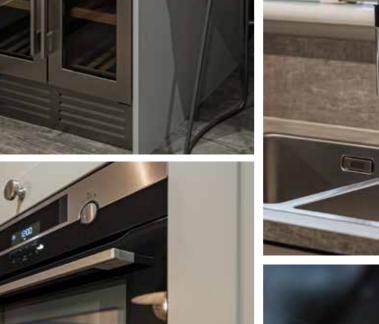

## QUALITY IN EVERY DELICIOUS DETAIL

You can see the quality in our kitchens on every surface and around every corner. Not just the finish, but the millimetre-perfect fitting and the choice of modern appliances. Beautifully designed and equipped, you can choose from a selection of colours and styles. And if you're looking for something even more special, there's a luxury upgrade option in both the kitchen and utility room.

Crafted units have soft-close doors and drawers with the option to add an integrated wine cooler. Appliances such as ovens, microwaves, 4 or 5 zone induction hobs by AEG and integrated dishwashers and fridge-freezers from Zanussi are included as standard. As is a 1.5 bowl stainless steel sink with drainer and chrome mixer tap.

Everything is stylishly and softly lit by slimline LED lighting and downlighters, controlled from satin chrome switch plates.