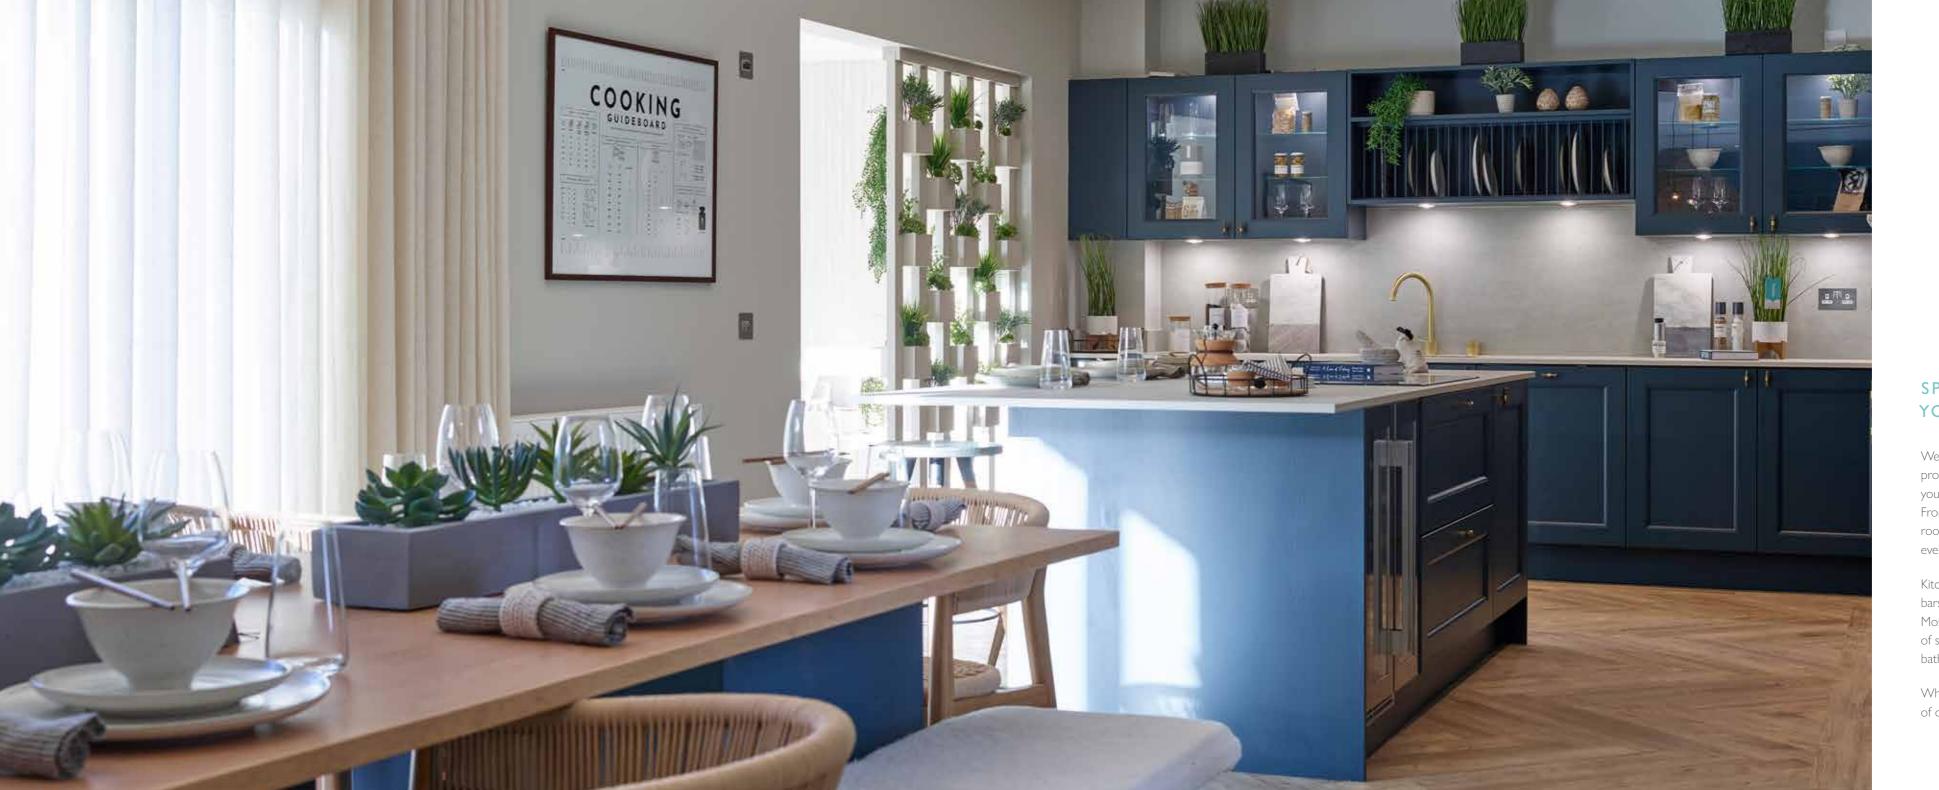

## QUALITY IN EVERY DELICIOUS DETAIL

You can see the quality in our kitchens on every surface and around every corner. Not just the finish, but the millimetre-perfect fitting and the choice of modern appliances. Beautifully designed and equipped, you can choose from a selection of colours and styles. And if you're looking for something even more special, there's a luxury upgrade option in both the kitchen and utility room.

Crafted units have soft-close doors and drawers with the option to add an integrated wine cooler. Appliances such as ovens, microwaves, 4 or 5 zone induction hobs by AEG and integrated dishwashers and fridge-freezers from Zanussi are included as standard. As is a 1.5 bowl stainless steel sink with drainer and chrome mixer tap.

Everything is stylishly and softly lit by slimline LED lighting and downlighters, controlled from satin chrome switch plates.