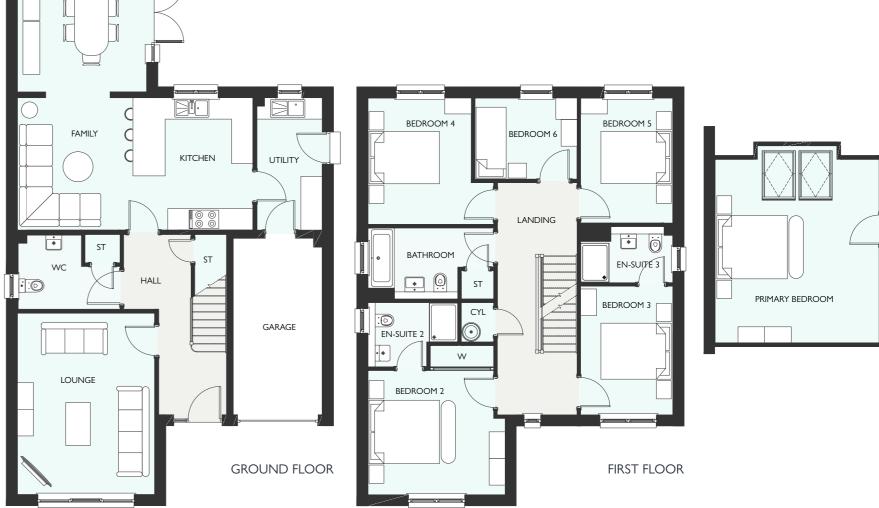

|          |
|              |        |          |
|              |        |          |
|              |        |          |
|              |        |          |
| SECOND FLOOR | METRIC | IMPERIAL |
|              |        |          |
|              |        |          |
|              |        |          |
|              |        |          |

All dimensions are shown as maximum. Often taken to doorways, bedrooms include wardrobes where applicable Wet rooms include showers and baths. Kitchens, where open plan, are taken to breakfast bars/worktops. The largest measurement is noted first whether this be length or width. All sizes are deemed to be +/-50mm (construction industry tolerance).

SIX BEDROOM DETACHED HOME
WITH INTEGRATED GARAGE
2282 SQUARE FEET

DRESSING ROOM

SECOND FLOOR



## LEONARDO GRAND



| GROUND FLOOR | METRIC | IMPERIAL |
|--------------|--------|----------|
|              |        |          |
|              |        |          |
|              |        |          |
|              |        |          |
|              |        |          |
|              |        |          |
|              |        |          |
| FIRST FLOOR  | METRIC | IMPERIAL |
| FIRST FLOOR  | METRIC | IMPERIAL |
|              |        |          |
|              |        |          |
|              |        |          |
|              |        |          |
|              |        |          |
|              |        |          |
|              |        |          |
| SECOND FLOOR | METRIC | IMPERIAL |
|              |        |          |
|              |        |          |