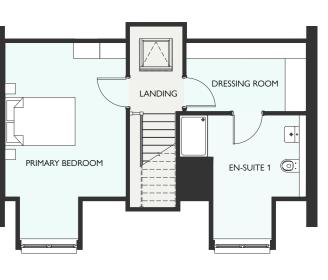

## ELLIOT GARDEN ROOM

| GROUND FLOOR    | METRIC      | IMPERIAL        |
|-----------------|-------------|-----------------|
|                 |             |                 |
|                 |             |                 |
|                 |             |                 |
|                 |             |                 |
|                 |             |                 |
|                 |             |                 |
|                 |             |                 |
| FIRST FLOOR     | METRIC      | IMPEDIAL        |
| FIRST FLOOR     | METRIC      | IMPERIAL        |
| Primary Bedroom | 3865 × 3207 | 12' 8" × 10' 6" |
|                 |             |                 |
|                 |             |                 |
|                 |             |                 |
|                 |             |                 |
|                 |             |                 |
|                 |             |                 |

All dimensions are shown as maximum. Often taken to doorways, bedrooms include wardrobes where applicable Wet rooms include showers and baths. Kitchens, where open plan, are taken to breakfast bars/worktops. The largest measurement is noted first whether this be length or width. All sizes are deemed to be +/-50mm (construction industry tolerance).

FOUR BEDROOM DETACHED HOME
WITH INTEGRATED GARAGE
1640 SQUARE FEET