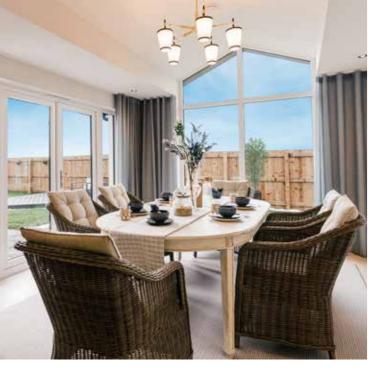

# THERE'S LIGHT. THEN THERE'S MAKING THE MOST OF EVERY RAY

Even on the dullest days, natural light floods through a Robertson home. It's all thanks to the beautiful arrangement and placement of the windows in every room, especially the one in the Garden Room. Each one has a statement Cathedral-style window — one of Robertson Homes' signature features. Its size and impeccable design is in perfect unison with the scale of the room and height of the ceiling.

It also gives you a beautiful view of the great outdoors, whether this is over your private garden or offering a tantalising glimpse of the natural surroundings beyond the home. Letting the outdoors in by encouraging a flow of natural daylight, not only makes your home look even more spacious but it can help support feelings of well-being all year round.