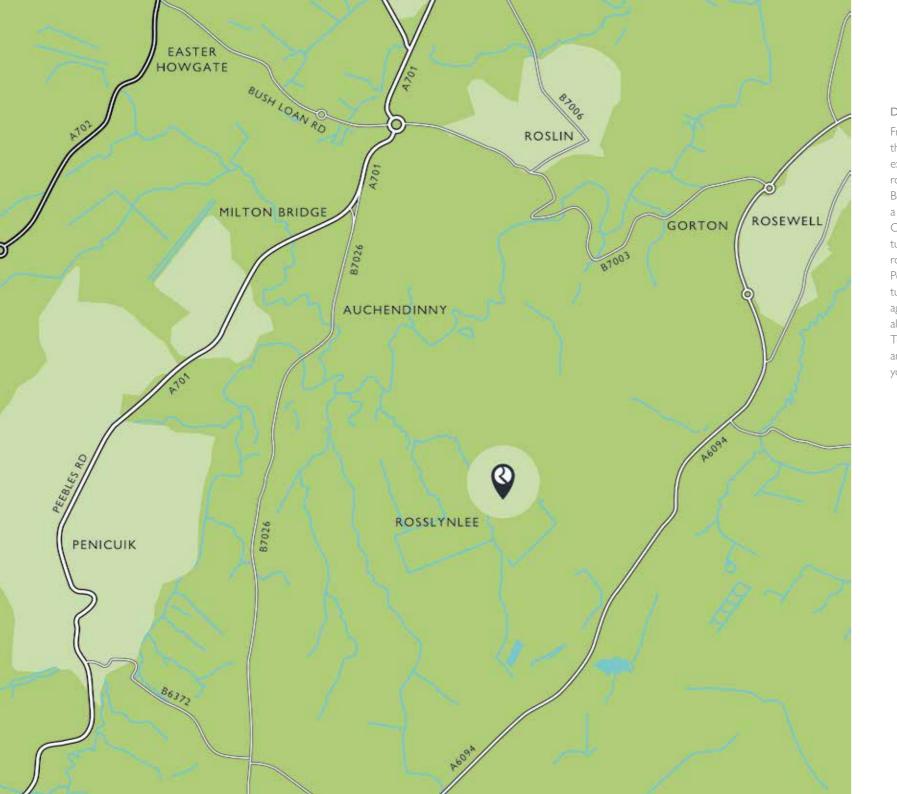

#### DIRECTIONS

From the City of Edinburgh Bypass at the Lothianburn Junction take the A702 exit towards City Centre/Carlisle, at the roundabout follow signs for Penicuik/ Biggar/Carlisle. After 0.5 miles take a slight left onto the A703. Continue for almost 2 miles then turn right onto the A701. At the next roundabout take the 1st exit onto Penicuik Road/B7003. After 0.7 miles turn right onto the B7003. Turn right again after another 0.7 miles. Continue along this road until you reach the T-junction, turn right, then sharp left and continue along this road until you reach St. Margarets.