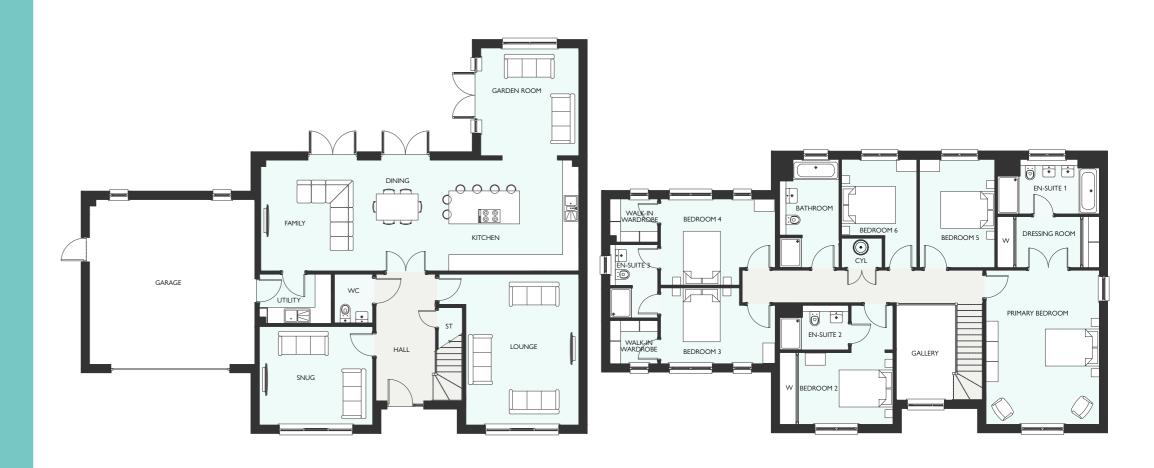

## MURRAY GARDEN ROOM

| GROUND FLOOR         METRIC           Lounge         5282 x 519           Snug         4202 x 364           Kitchen         4625 x 410           Family         7227 x 352 |          |
|----------------------------------------------------------------------------------------------------------------------------------------------------------------------------|----------|
|                                                                                                                                                                            |          |
|                                                                                                                                                                            |          |
|                                                                                                                                                                            |          |
|                                                                                                                                                                            |          |
|                                                                                                                                                                            |          |
|                                                                                                                                                                            |          |
|                                                                                                                                                                            |          |
|                                                                                                                                                                            |          |
|                                                                                                                                                                            |          |
| FIRST FLOOR METRIC                                                                                                                                                         | IMPERIAL |
|                                                                                                                                                                            |          |
|                                                                                                                                                                            |          |
|                                                                                                                                                                            |          |
|                                                                                                                                                                            |          |
|                                                                                                                                                                            |          |
|                                                                                                                                                                            |          |
|                                                                                                                                                                            |          |
|                                                                                                                                                                            |          |
|                                                                                                                                                                            |          |

FIVE BEDROOM DETACHED HOME
WITH DETACHED DOUBLE GARAGE
2437 SQUARE FEET