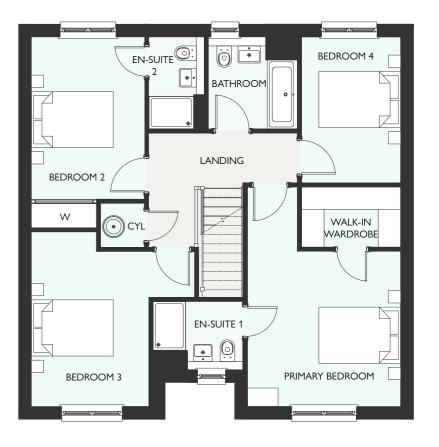

SIX BEDROOM DETACHED HOME
WITH INTEGRATED GARAGE
2282 SQUARE FEET

DRESSING ROOM

SECOND FLOOR