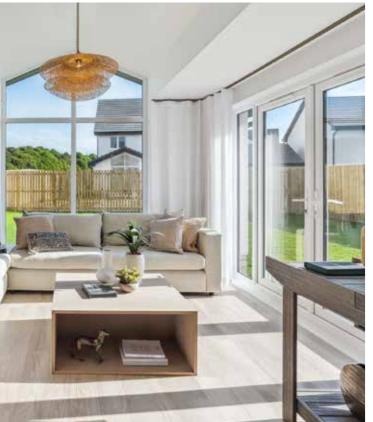

# THERE'S LIGHT. THEN THERE'S MAKING THE MOST OF EVERY RAY

Even on the dullest days, natural light floods through a Robertson home. It's all thanks to the beautiful arrangement and placement of the windows in every room, especially the one in the Garden Room. Each one has a statement Cathedral-style window — one of Robertson Homes' signature features. Its size and impeccable design is in perfect unison with the scale of the room and height of the ceiling.

It also gives you a beautiful view of the great outdoors, whether this is over your private garden or offering a tantalising glimpse of the natural surroundings beyond the home. Letting the outdoors in by encouraging a flow of natural daylight, not only makes your home look even more spacious but it can help support feelings of well-being all year round.