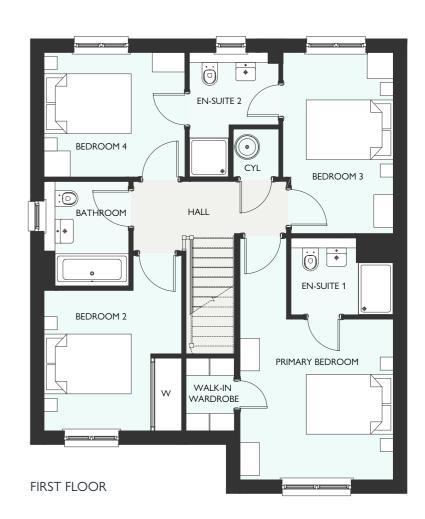

## ELLIOT GARDEN ROOM

| GROUND FLOOR    | METRIC      | IMPERIAL        |
|-----------------|-------------|-----------------|
|                 |             |                 |
|                 |             |                 |
|                 |             |                 |
|                 |             |                 |
|                 |             |                 |
|                 |             |                 |
|                 |             |                 |
| FIRST FLOOR     | METRIC      | IMPEDIAL        |
| FIRST FLOOR     | METRIC      | IMPERIAL        |
| Primary Bedroom | 3865 × 3207 | 12' 8" × 10' 6" |
|                 |             |                 |
|                 |             |                 |
|                 |             |                 |
|                 |             |                 |
|                 |             |                 |
|                 |             |                 |

FOUR BEDROOM DETACHED HOME
WITH INTEGRATED GARAGE
1640 SQUARE FEET