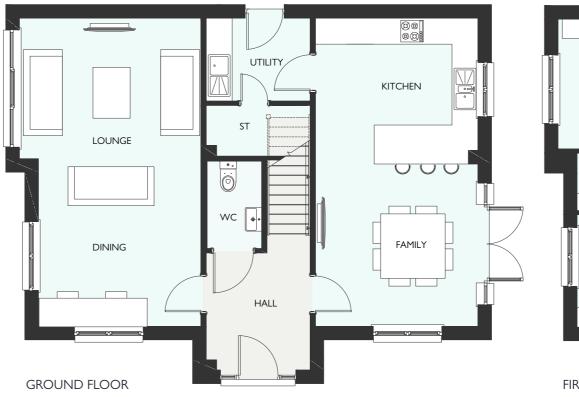

## MURRAY GARDEN ROOM

| GROUND FLOOR         METRIC           Lounge         5282 x 519           Snug         4202 x 364           Kitchen         4625 x 410           Family         7227 x 352 |          |
|----------------------------------------------------------------------------------------------------------------------------------------------------------------------------|----------|
|                                                                                                                                                                            |          |
|                                                                                                                                                                            |          |
|                                                                                                                                                                            |          |
|                                                                                                                                                                            |          |
|                                                                                                                                                                            |          |
|                                                                                                                                                                            |          |
|                                                                                                                                                                            |          |
|                                                                                                                                                                            |          |
|                                                                                                                                                                            |          |
| FIRST FLOOR METRIC                                                                                                                                                         | IMPERIAL |
|                                                                                                                                                                            |          |
|                                                                                                                                                                            |          |
|                                                                                                                                                                            |          |
|                                                                                                                                                                            |          |
|                                                                                                                                                                            |          |
|                                                                                                                                                                            |          |
|                                                                                                                                                                            |          |
|                                                                                                                                                                            |          |
|                                                                                                                                                                            |          |

All dimensions are shown as maximum. Often taken to doorways, bedrooms include wardrobes where applicable Wet rooms include showers and baths. Kitchens, where open plan, are taken to breakfast bars/worktops. The largest measurement is noted first whether this be length or width. All sizes are deemed to be +/-50mm (construction industry tolerance).

FIVE BEDROOM DETACHED HOME
WITH DETACHED DOUBLE GARAGE
2437 SQUARE FEET