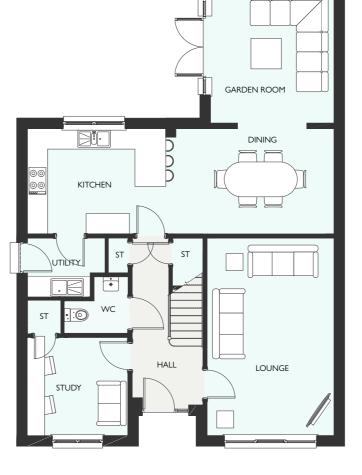

|
|              |        |          |
|              |        |          |
|              |        |          |
|              |        |          |
|              |        |          |
| SECOND FLOOR | METRIC | IMPERIAL |
|              |        |          |
|              |        |          |
|              |        |          |
|              |        |          |

All dimensions are shown as maximum. Often taken to doorways, bedrooms include wardrobes where applicable. Wet rooms include showers and baths. Kitchens, where upen plan, are taken to breakfast bars/worktops. The argest measurement is noted first whether this be ength or width. All sizes are deemed to be +/-50mm construction industry tolerance).

FIVE BEDROOM DETACHED HOME WITH DETACHED DOUBLE GARAGE 2372 SQUARE FEET







GROUND FLOOR FIRST FLOOR SECOND FLOOR

## MURRAY GARDEN ROOM



| GROUND FLOOR         METRIC           Lounge         5282 x 519           Snug         4202 x 364           Kitchen         4625 x 410           Family         7227 x 352 |          |
|----------------------------------------------------------------------------------------------------------------------------------------------------------------------------|----------|
|                                                                                                                                                                            |          |
|