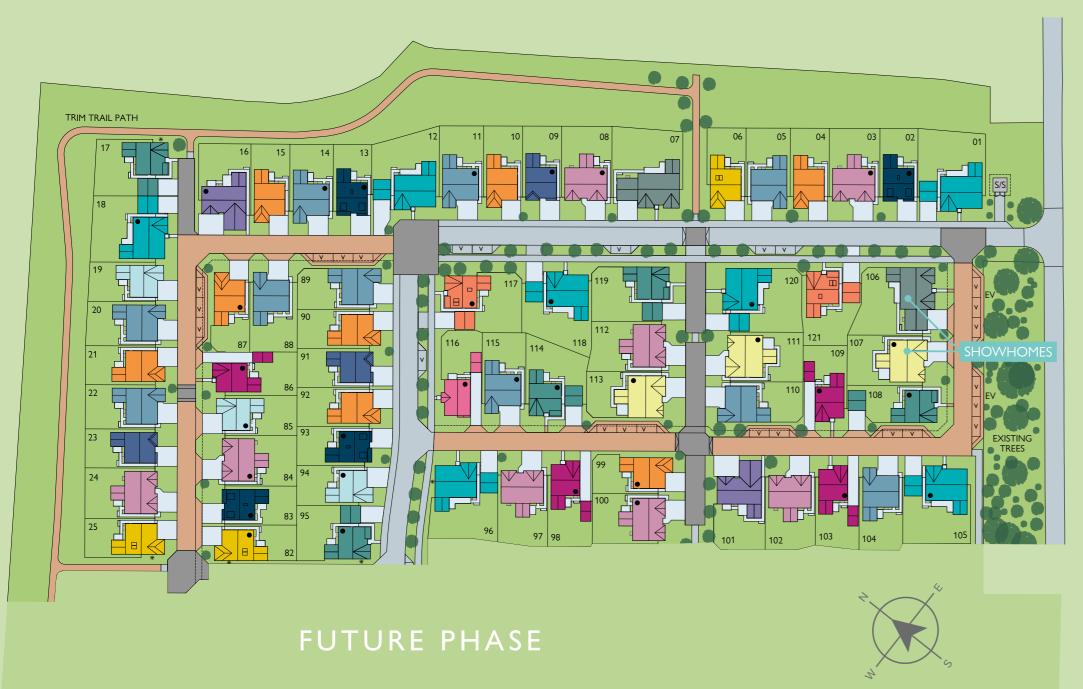

### ST. MARGARETS DEVELOPMENT PLAN

ELLIOT GARDEN ROOM

GUIMARD

EVERETT GARDEN ROOM

JACOBSON GARDEN ROOM

LAWRIE GARDEN ROOM

LEONARDO GARDEN ROOM

MACKINTOSH GARDEN ROOM

EVERETT GRAND

MITCHELL GARDEN ROOM

LAWRIE GRAND

LEONARDO GRAND

MURRAY GARDEN ROOM

NASMYTH GARDEN ROOM

NEWMAN GARDEN ROOM

STEWART GARDEN ROOM

DENOTES OPPOSITE HANDING

\* DENOTES GABLE WINDOWS