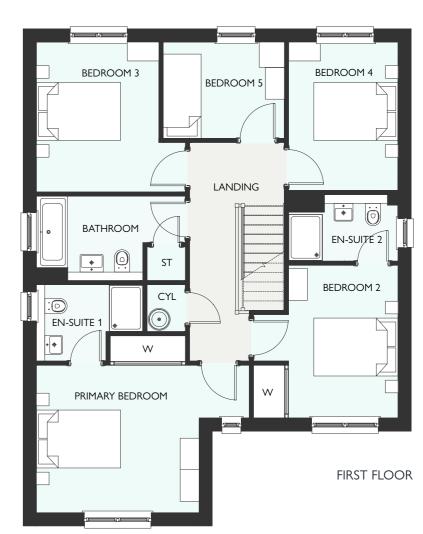

## ELLIOT GARDEN ROOM

| GROUND FLOOR    | METRIC      | IMPERIAL        |
|-----------------|-------------|-----------------|
|                 |             |                 |
|                 |             |                 |
|                 |             |                 |
|                 |             |                 |
|                 |             |                 |
|                 |             |                 |
|                 |             |                 |
| FIRST FLOOR     | METRIC      | IMPEDIAL        |
| FIRST FLOOR     | METRIC      | IMPERIAL        |
| Primary Bedroom | 3865 × 3207 | 12' 8" × 10' 6" |
|                 |             |                 |
|                 |             |                 |
|                 |             |                 |
|                 |             |                 |
|                 |             |                 |
|                 |             |                 |

FOUR BEDROOM DETACHED HOME
WITH INTEGRATED GARAGE
1640 SQUARE FEET