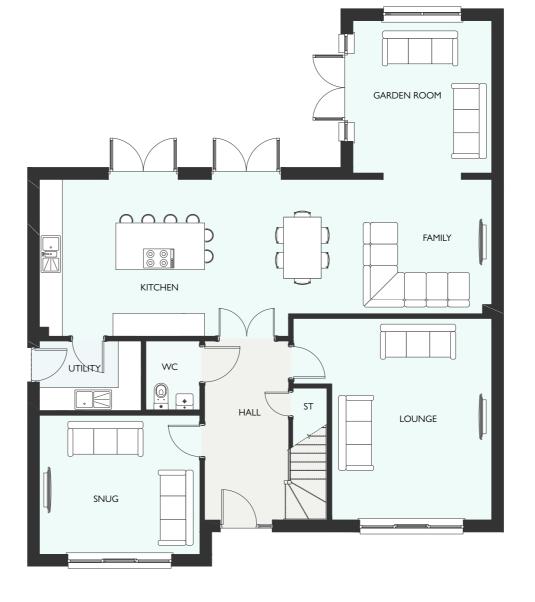

## MURRAY GARDEN ROOM

| GROUND FLOOR         METRIC           Lounge         5282 x 519           Snug         4202 x 364           Kitchen         4625 x 410           Family         7227 x 352 |          |
|----------------------------------------------------------------------------------------------------------------------------------------------------------------------------|----------|
|                                                                                                                                                                            |          |
|                                                                                                                                                                            |          |
|                                                                                                                                                                            |          |
|                                                                                                                                                                            |          |
|                                                                                                                                                                            |          |
|                                                                                                                                                                            |          |
|                                                                                                                                                                            |          |
|                                                                                                                                                                            |          |
|                                                                                                                                                                            |          |
| FIRST FLOOR METRIC                                                                                                                                                         | IMPERIAL |
|                                                                                                                                                                            |          |
|                                                                                                                                                                            |          |
|                                                                                                                                                                            |          |
|                                                                                                                                                                            |          |
|                                                                                                                                                                            |          |
|                                                                                                                                                                            |          |
|                                                                                                                                                                            |          |
|                                                                                                                                                                            |          |
|                                                                                                                                                                            |          |

All dimensions are shown as maximum. Often taken to doorways, bedrooms include wardrobes where applicable Wet rooms include showers and baths. Kitchens, where open plan, are taken to breakfast bars/worktops. The largest measurement is noted first whether this be length or width. All sizes are deemed to be +/-50mm (construction industry tolerance).