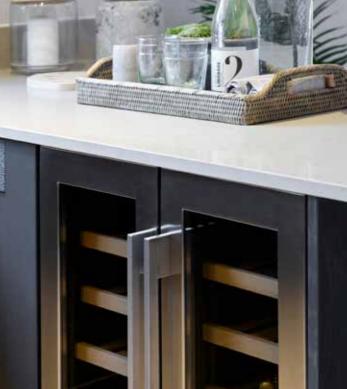

Crafted units have soft-close doors and drawers with the option to add an integrated wine cooler. Appliances such as ovens, microwaves, 4 or 5 zone induction hobs by AEG and integrated dishwashers and fridge-freezers from Zanussi are included as standard. As is a 1.5 bowl stainless steel sink with drainer and chrome mixer tap.

## EVERYTHING YOU WOULDN'T EXPECT

There's no such thing as everyday here. Instead get more from living every day in rooms designed with real purpose, function and joy. Cinema rooms turn film nights into family adventures, utility rooms take the drama out of dirty boots and mucky paws, and studies can transform your workspace into a virtual sanctuary. From dressing rooms to garden rooms, from wine coolers to warming drawers, whatever you enjoy doing, you'll find your perfect space here.