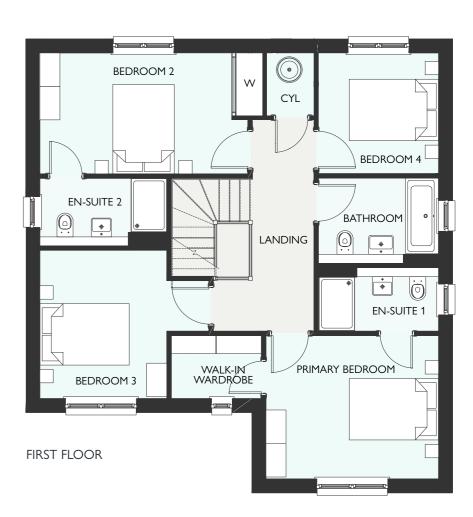

## ELLIOT GARDEN ROOM

| GROUND FLOOR    | METRIC      | IMPERIAL        |
|-----------------|-------------|-----------------|
|                 |             |                 |
|                 |             |                 |
|                 |             |                 |
|                 |             |                 |
|                 |             |                 |
|                 |             |                 |
|                 |             |                 |
| FIRST FLOOR     | METRIC      | IMPEDIAL        |
| FIRST FLOOR     | METRIC      | IMPERIAL        |
| Primary Bedroom | 3865 × 3207 | 12' 8" × 10' 6" |
|                 |             |                 |
|                 |             |                 |
|                 |             |                 |
|                 |             |                 |
|                 |             |                 |
|                 |             |                 |

All dimensions are shown as maximum. Often taken to doorways, bedrooms include wardrobes where applicable Wet rooms include showers and baths. Kitchens, where open plan, are taken to breakfast bars/worktops. The largest measurement is noted first whether this be length or width. All sizes are deemed to be +/-50mm (construction industry tolerance).

FOUR BEDROOM DETACHED HOME
WITH INTEGRATED GARAGE
1640 SQUARE FEET