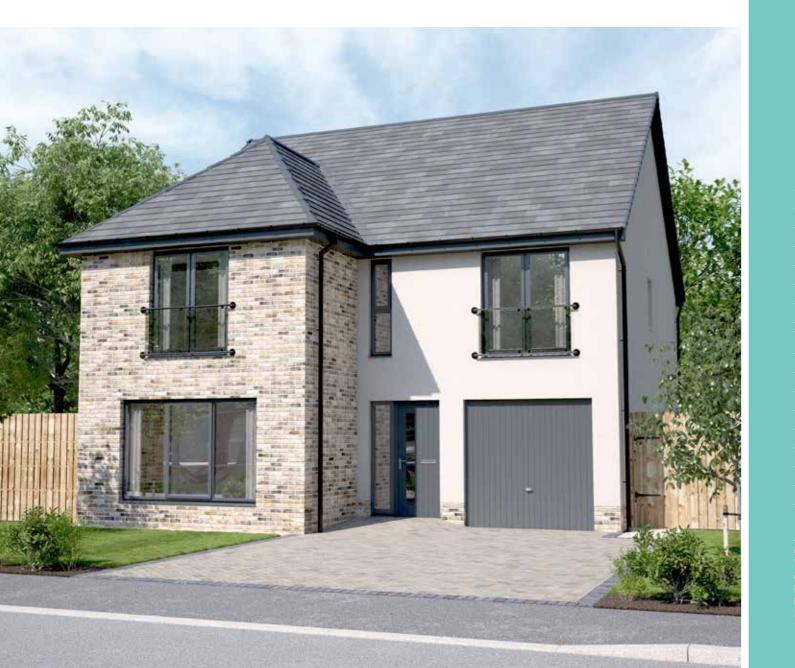

## GUIMARD

| GROUND FLOOR    | METRIC                    | IMPERIAL        |
|-----------------|---------------------------|-----------------|
|                 |                           |                 |
|                 |                           |                 |
|                 |                           |                 |
|                 |                           |                 |
|                 |                           |                 |
|                 |                           |                 |
|                 |                           |                 |
|                 |                           |                 |
| FIRST FLOOR     | METRIC                    | IMPERIAL        |
| Primary Bedroom | <b>METRIC</b> 4427 × 3001 | 14' 6" × 9' 10" |
|                 |                           |                 |
|                 |                           |                 |
|                 |                           |                 |
|                 |                           |                 |
|                 |                           |                 |
|                 |                           |                 |

FOUR BEDROOM DETACHED HOME
WITH DETACHED GARAGE
1641 SQUARE FEET