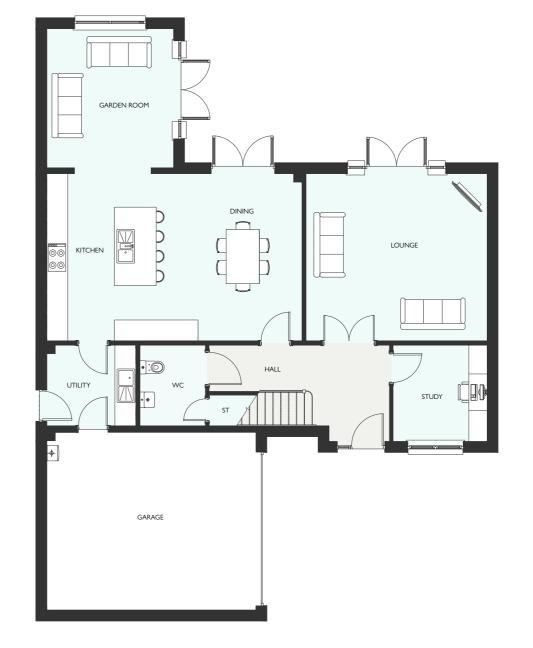

## ELLIOT GARDEN ROOM

| GROUND FLOOR    | METRIC      | IMPERIAL        |
|-----------------|-------------|-----------------|
|                 |             |                 |
|                 |             |                 |
|                 |             |                 |
|                 |             |                 |
|                 |             |                 |
|                 |             |                 |
|                 |             |                 |
| FIRST FLOOR     | METRIC      | IMPEDIAL        |
| FIRST FLOOR     | METRIC      | IMPERIAL        |
| Primary Bedroom | 3865 × 3207 | 12' 8" × 10' 6" |
|                 |             |                 |
|                 |             |                 |
|                 |             |                 |
|                 |             |                 |
|                 |             |                 |
|                 |             |                 |

FOUR BEDROOM DETACHED HOME
WITH INTEGRATED GARAGE
1640 SQUARE FEET