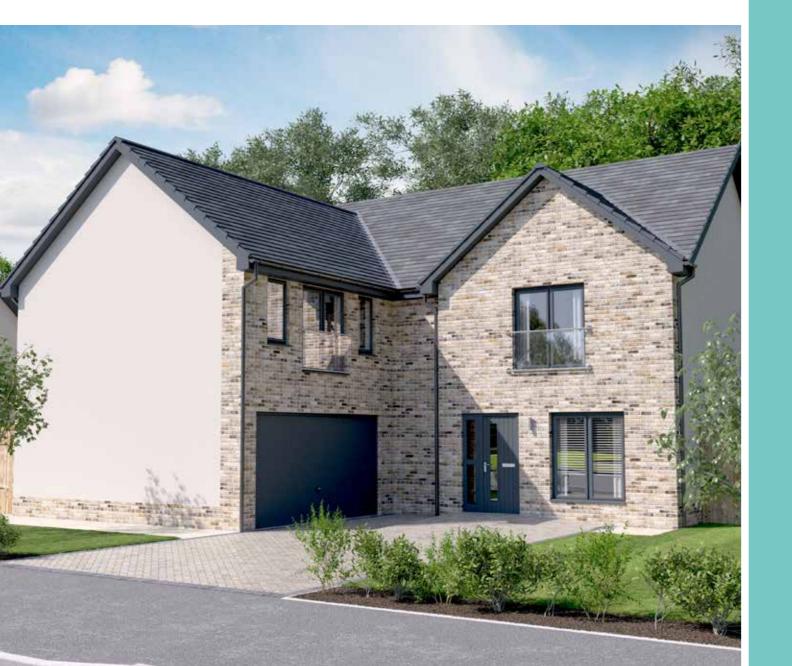

## GUIMARD

| GROUND FLOOR    | METRIC                    | IMPERIAL        |
|-----------------|---------------------------|-----------------|
|                 |                           |                 |
|                 |                           |                 |
|                 |                           |                 |
|                 |                           |                 |
|                 |                           |                 |
|                 |                           |                 |
|                 |                           |                 |
|                 |                           |                 |
| FIRST FLOOR     | METRIC                    | IMPERIAL        |
| Primary Bedroom | <b>METRIC</b> 4427 × 3001 | 14' 6" × 9' 10" |
|                 |                           |                 |
|                 |                           |                 |
|                 |                           |                 |
|                 |                           |                 |
|                 |                           |                 |
|                 |                           |                 |

All dimensions are shown as maximum. Often taken to doorways, bedrooms include wardrobes where applicable Wet rooms include showers and baths. Kitchens, where open plan, are taken to breakfast bars/worktops. The largest measurement is noted first whether this be length or width. All sizes are deemed to be +/-50mm (construction industry tolerance).

FOUR BEDROOM DETACHED HOME
WITH DETACHED GARAGE
1641 SQUARE FEET