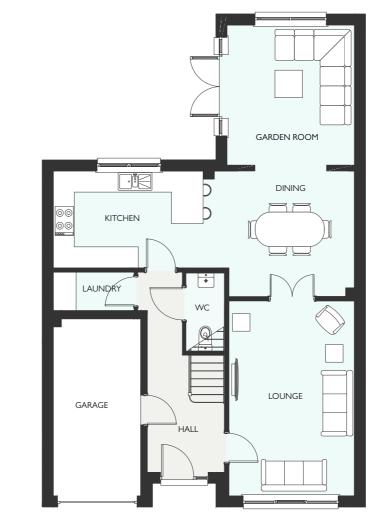

## ELLIOT GARDEN ROOM

| GROUND FLOOR    | METRIC      | IMPERIAL        |
|-----------------|-------------|-----------------|
|                 |             |                 |
|                 |             |                 |
|                 |             |                 |
|                 |             |                 |
|                 |             |                 |
|                 |             |                 |
|                 |             |                 |
| FIRST FLOOR     | METRIC      | IMPEDIAL        |
| FIRST FLOOR     | METRIC      | IMPERIAL        |
| Primary Bedroom | 3865 × 3207 | 12' 8" × 10' 6" |
|                 |             |                 |
|                 |             |                 |
|                 |             |                 |
|                 |             |                 |
|                 |             |                 |
|                 |             |                 |

All dimensions are shown as maximum. Often taken to doorways, bedrooms include wardrobes where applicable Wet rooms include showers and baths. Kitchens, where open plan, are taken to breakfast bars/worktops. The largest measurement is noted first whether this be length or width. All sizes are deemed to be +/-50mm (construction industry tolerance).

FOUR BEDROOM DETACHED HOME
WITH INTEGRATED GARAGE
1640 SQUARE FEET