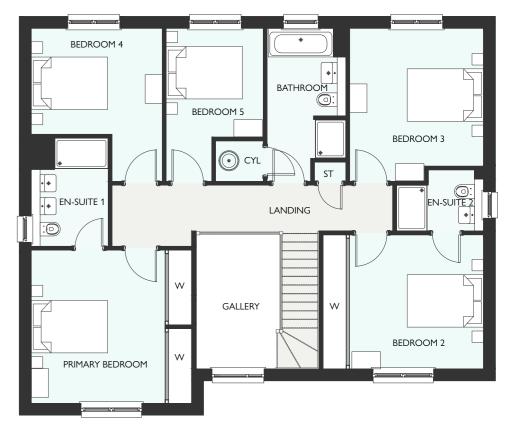

Kitchens are big, bright and open plan with breakfast bars, and extra room for sofas to relax and socialise. Most of our bedrooms are double sized with plenty of storage, many with en-suites or Jack and Jill bathrooms.