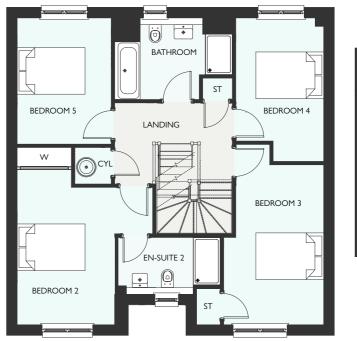

|
|              |        |          |
|              |        |          |
|              |        |          |
|              |        |          |
|              |        |          |
| SECOND FLOOR | METRIC | IMPERIAL |
|              |        |          |
|              |        |          |
|              |        |          |
|              |        |          |

All dimensions are shown as maximum. Often taken to doorways, bedrooms include wardrobes where applicable. Wet rooms include showers and baths. Kitchens, where upen plan, are taken to breakfast bars/worktops. The argest measurement is noted first whether this be ength or width. All sizes are deemed to be +/-50mm construction industry tolerance).

FIVE BEDROOM DETACHED HOME WITH DETACHED DOUBLE GARAGE 2372 SQUARE FEET







GROUND FLOOR FIRST FLOOR SECOND FLOOR

## MURRAY GARDEN ROOM



| GROUND FLOOR         METRIC           Lounge         5282 x 519           Snug         4202 x 364           Kitchen         4625 x 410           Family         7227 x 352 |          |
|----------------------------------------------------------------------------------------------------------------------------------------------------------------------------|----------|
|                                                                                                                                                                            |          |
|                                                                                                                                                                            |