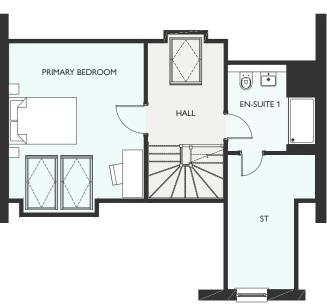

## ELLIOT GARDEN ROOM

| GROUND FLOOR    | METRIC      | IMPERIAL        |
|-----------------|-------------|-----------------|
|                 |             |                 |
|                 |             |                 |
|                 |             |                 |
|                 |             |                 |
|                 |             |                 |
|                 |             |                 |
|                 |             |                 |
| FIRST FLOOR     | METRIC      | IMPEDIAL        |
| FIRST FLOOR     | METRIC      | IMPERIAL        |
| Primary Bedroom | 3865 × 3207 | 12' 8" × 10' 6" |
|                 |             |                 |
|                 |             |                 |
|                 |             |                 |
|                 |             |                 |
|                 |             |                 |
|                 |             |                 |

All dimensions are shown as maximum. Often taken to doorways, bedrooms include wardrobes where applicable Wet rooms include showers and baths. Kitchens, where open plan, are taken to breakfast bars/worktops. The largest measurement is noted first whether this be length or width. All sizes are deemed to be +/-50mm (construction industry tolerance).