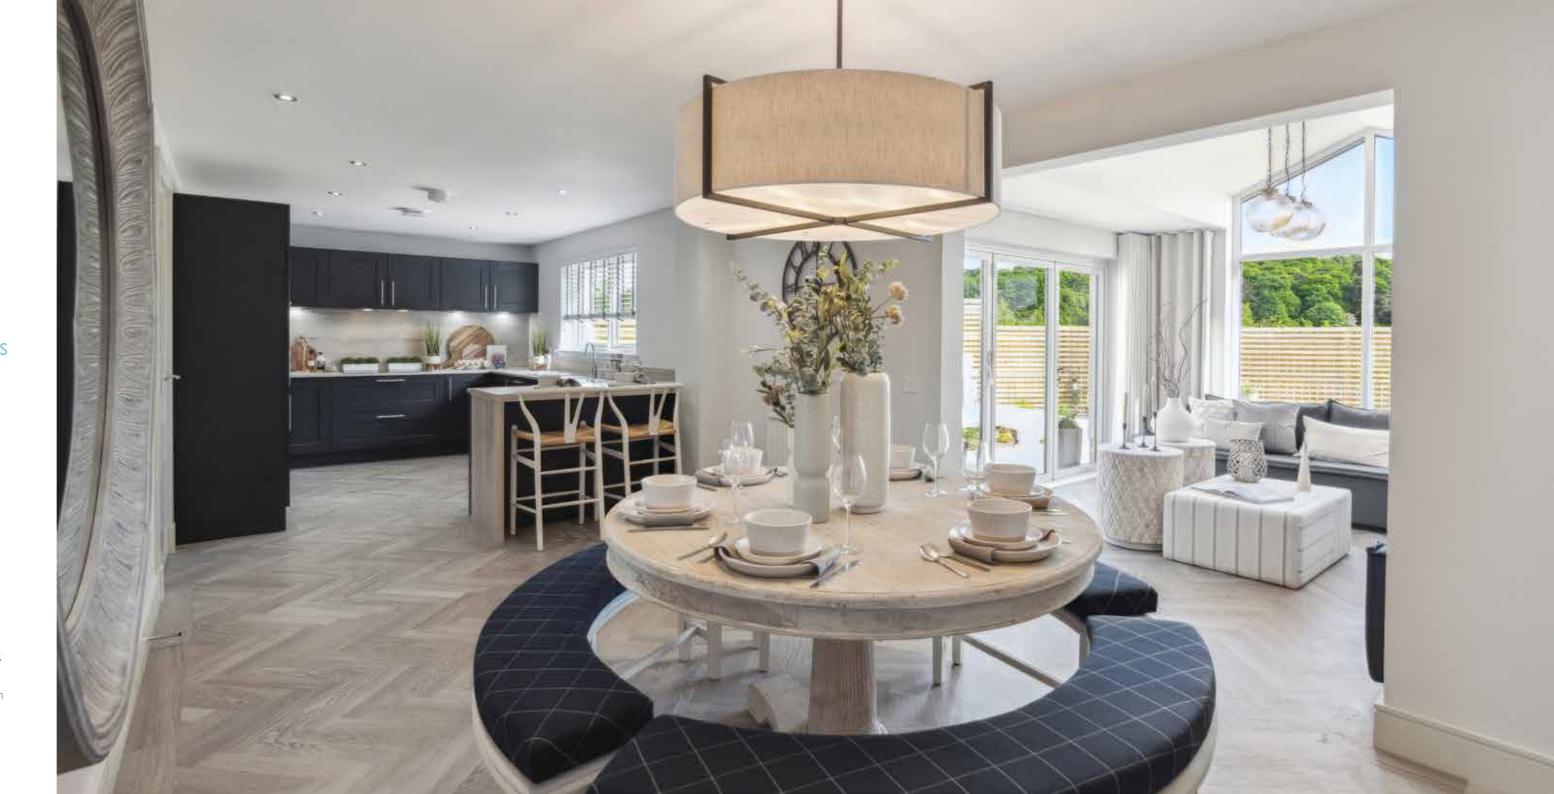

### SPACE YOU CAN LOSE YOURSELF IN

Welcome to rooms that are large and beautifully proportioned, with ceilings that are higher than you'd expect. It's not just a feeling of space, it is space. From cinema rooms to garden rooms, from utility rooms to dressing rooms, there's a place for everything here.

Kitchens are big, bright and open plan with breakfast bars, and extra room for sofas to relax and socialise. Most of our bedrooms are double sized with plenty of storage, many with en-suites or Jack and Jill bathrooms.

# THERE'S LIGHT. THEN THERE'S MAKING THE MOST OF EVERY RAY

Even on the dullest days, natural light floods through a Robertson home. It's all thanks to the beautiful arrangement and placement of the windows in every room, especially the one in the Garden Room. Each one has a statement Cathedral-style window — one of Robertson Homes' signature features. Its size and impeccable design is in perfect unison with the scale of the room and height of the ceiling.

It also gives you a beautiful view of the great outdoors, whether this is over your private garden or offering a tantalising glimpse of the natural surroundings beyond the home. Letting the outdoors in by encouraging a flow of natural daylight, not only makes your home look even more spacious but it can help support feelings of well-being all year round.