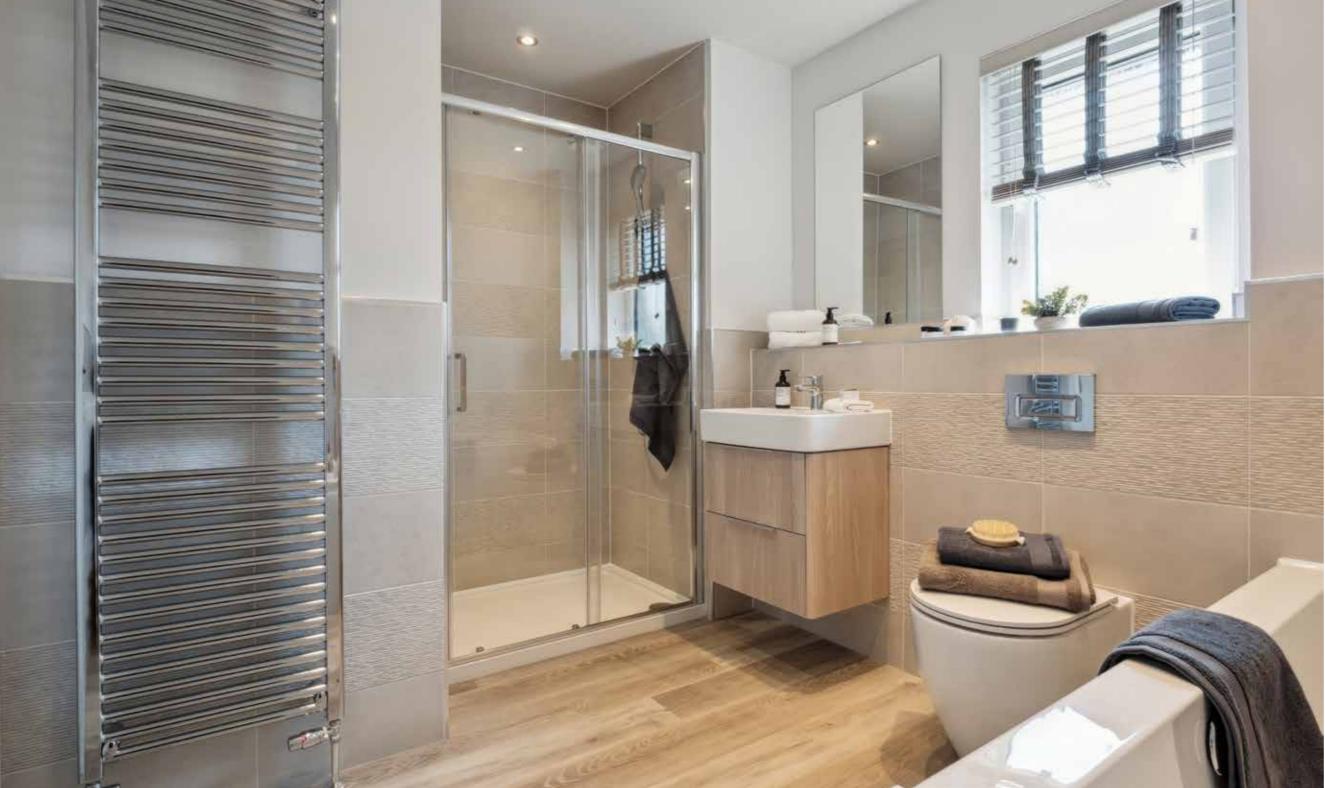

## STYLE THAT'S MADE WITH SUBSTANCE

From pampering nights to getting the family ready for bed, it's all done in sumptuous style here. We've chosen contemporary sanitary ware by top international brand Laufen, complemented by stylish chrome taps and fittings by Hansgrohe. There's a choice of wall tiling\* from the Porcelanosa range, with half-height tiling around the bath, plus full-height tiling around showers.

Each bathroom, en-suite and cloakroom features elegant design and superior specification. En-suites have thermostatic showers, with low-profile trays and quality glass and chrome doors, cabinets and fittings. Family bathrooms and primary en-suites have heated towel rails and modern downlighters.