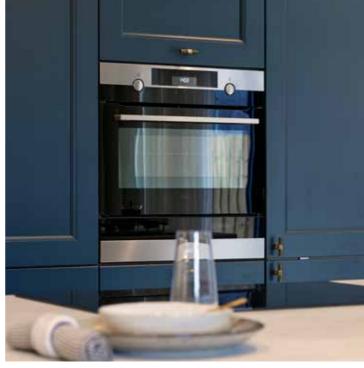

Crafted units have soft-close doors and drawers with the option to add an integrated wine cooler. Appliances such as ovens, microwaves, 4 or 5 zone induction hobs by AEG and integrated dishwashers and fridge-freezers from Zanussi are included as standard. As is a 1.5 bowl stainless steel sink with drainer and chrome mixer tap.