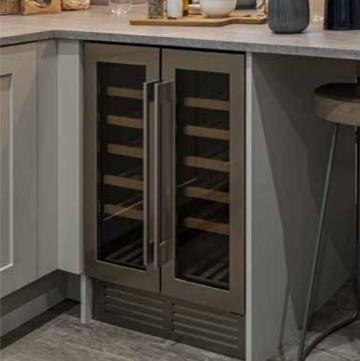

Crafted units have soft-close doors and drawers with the option to add an integrated wine cooler. Appliances such as ovens, microwaves, 4 or 5 zone induction hobs by AEG and integrated dishwashers and fridge-freezers from Zanussi are included as standard. As is a 1.5 bowl stainless steel sink with drainer and chrome mixer tap.

## EVERYTHING YOU WOULDN'T EXPECT

There's no such thing as everyday here. Instead get more from living every day in rooms designed with real purpose, function and joy. Cinema rooms turn film nights into family adventures, utility rooms take the drama out of dirty boots and mucky paws, and studies can transform your workspace into a virtual sanctuary. From dressing rooms to garden rooms, from wine coolers to warming drawers, whatever you enjoy doing, you'll find your perfect space here.