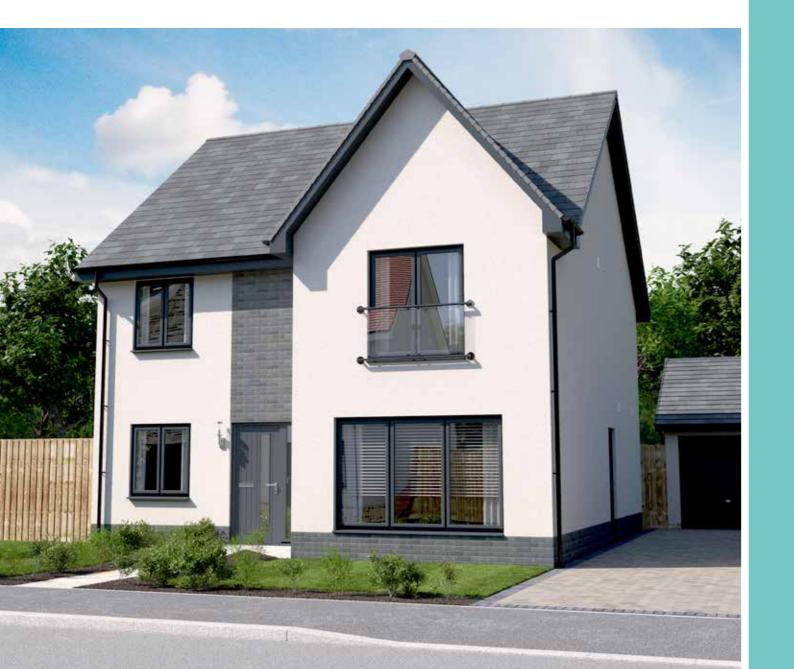

## ELLIOT GARDEN ROOM

| GROUND FLOOR    | METRIC      | IMPERIAL        |
|-----------------|-------------|-----------------|
|                 |             |                 |
|                 |             |                 |
|                 |             |                 |
|                 |             |                 |
|                 |             |                 |
|                 |             |                 |
|                 |             |                 |
| FIRST FLOOR     | METRIC      | IMPEDIAL        |
| FIRST FLOOR     | METRIC      | IMPERIAL        |
| Primary Bedroom | 3865 × 3207 | 12' 8" × 10' 6" |
|                 |             |                 |
|                 |             |                 |
|                 |             |                 |
|                 |             |                 |
|                 |             |                 |
|                 |             |                 |

FOUR BEDROOM DETACHED HOME
WITH INTEGRATED GARAGE
1640 SQUARE FEET