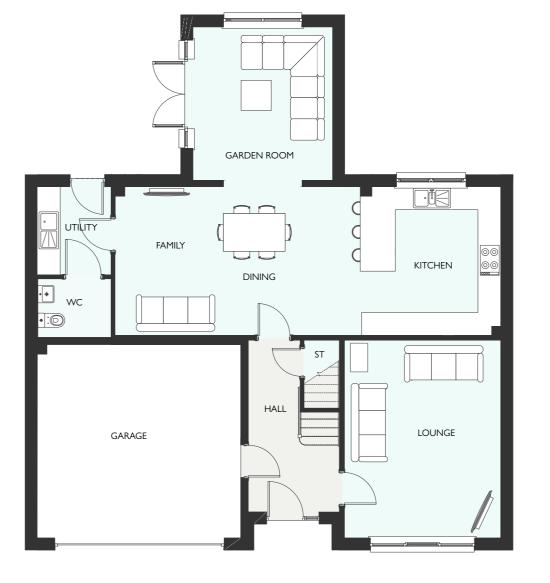

## ELLIOT GARDEN ROOM

| GROUND FLOOR    | METRIC      | IMPERIAL        |
|-----------------|-------------|-----------------|
|                 |             |                 |
|                 |             |                 |
|                 |             |                 |
|                 |             |                 |
|                 |             |                 |
|                 |             |                 |
|                 |             |                 |
| FIRST FLOOR     | METRIC      | IMPEDIAL        |
| FIRST FLOOR     | METRIC      | IMPERIAL        |
| Primary Bedroom | 3865 × 3207 | 12' 8" × 10' 6" |
|                 |             |                 |
|                 |             |                 |
|                 |             |                 |
|                 |             |                 |
|                 |             |                 |
|                 |             |                 |

FOUR BEDROOM DETACHED HOME
WITH INTEGRATED GARAGE
1640 SQUARE FEET