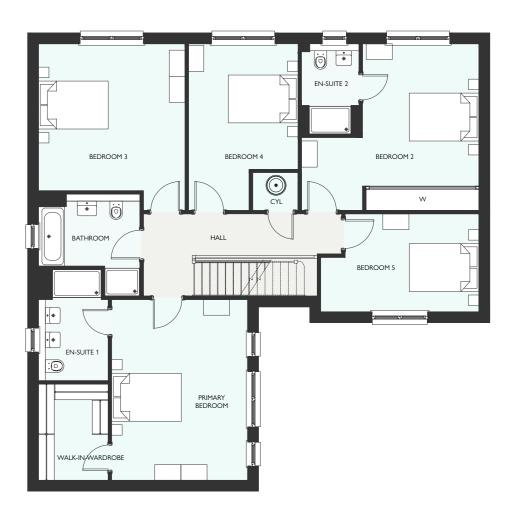

## ELLIOT GARDEN ROOM

| GROUND FLOOR    | METRIC      | IMPERIAL        |
|-----------------|-------------|-----------------|
|                 |             |                 |
|                 |             |                 |
|                 |             |                 |
|                 |             |                 |
|                 |             |                 |
|                 |             |                 |
|                 |             |                 |
| FIRST FLOOR     | METRIC      | IMPEDIAL        |
| FIRST FLOOR     | METRIC      | IMPERIAL        |
| Primary Bedroom | 3865 × 3207 | 12' 8" × 10' 6" |
|                 |             |                 |
|                 |             |                 |
|                 |             |                 |
|                 |             |                 |
|                 |             |                 |
|                 |             |                 |

FOUR BEDROOM DETACHED HOME
WITH INTEGRATED GARAGE
1640 SQUARE FEET