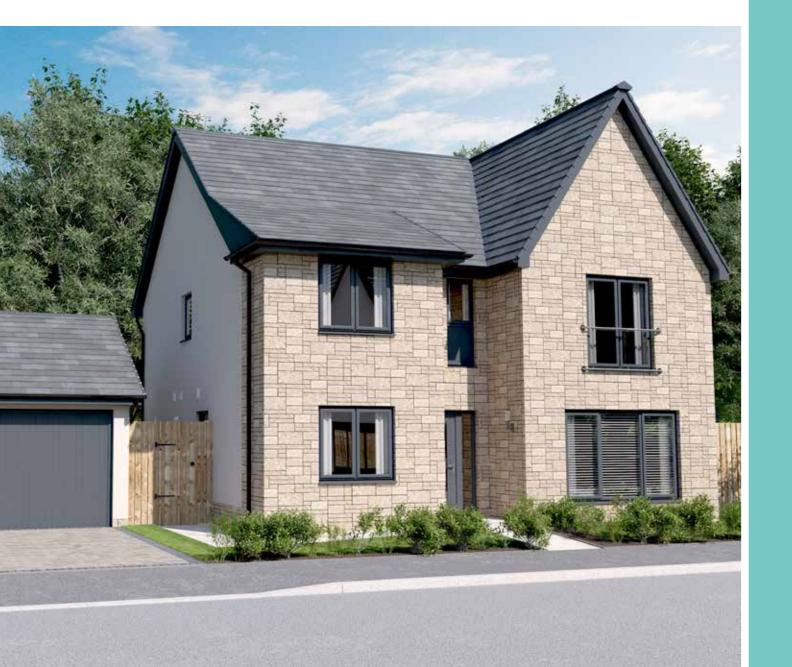

TRIC | IMPERIAL |
|              |        |          |
|              |        |          |
|              |        |          |
|              |        |          |
|              |        |          |
|              |        |          |
|              |        |          |
|              |        |          |
|              |        |          |

All dimensions are shown as maximum. Often taken to doorways, bedrooms include wardrobes where applicable Wet rooms include showers and baths. Kitchens, where open plan, are taken to breakfast bars/worktops. The largest measurement is noted first whether this be length or width. All sizes are deemed to be +/-50mm (construction industry tolerance).



FIVE BEDROOM DETACHED HOME
WITH INTEGRATED GARAGE
1850 SQUARE FEET



## LEONARDO GARDEN ROOM



| GROUND FLOOR                | METRIC             | IMPERIAL                    |
|-----------------------------|--------------------|-----------------------------|
|                             |                    |                             |
|                             |                    |                             |
|                             |                    |                             |
|                             |                    |                             |
|                             |                    |                             |
|                             |                    |                             |
|                             |                    |                             |
|                             |