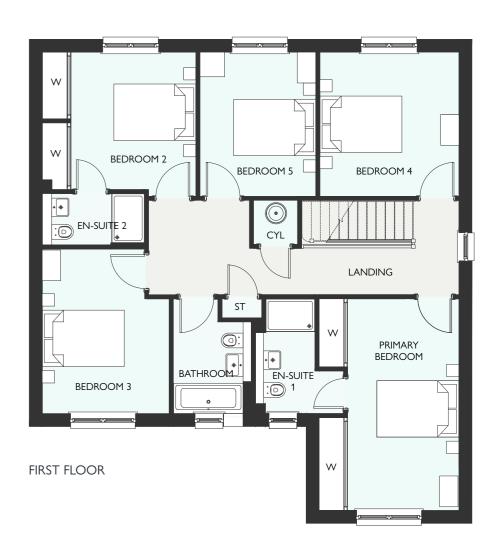

GROUND FLOOR

FOUR BEDROOM DETACHED HOME
WITH DETACHED DOUBLE GARAGE
1878 SQUARE FEET

FLOOR FIRST FLOOR