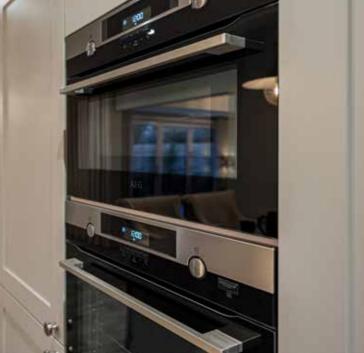

## QUALITY IN EVERY DELICIOUS DETAIL

You can see the quality in our kitchens on every surface and around every corner. Not just the finish, but the millimetre-perfect fitting and the choice of modern appliances. Beautifully designed and equipped, you can choose from a selection of colours and styles. And if you're looking for something even more special, there's a luxury upgrade option in both the kitchen and utility room.

Crafted units have soft-close doors and drawers with the option to add an integrated wine cooler. Appliances such as ovens, microwaves, 4 or 5 zone induction hobs by AEG and integrated dishwashers and fridge-freezers from Zanussi are included as standard. As is a 1.5 bowl stainless steel sink with drainer and chrome mixer tap.

Everything is stylishly and softly lit by slimline LED lighting and downlighters, controlled from satin chrome switch plates.