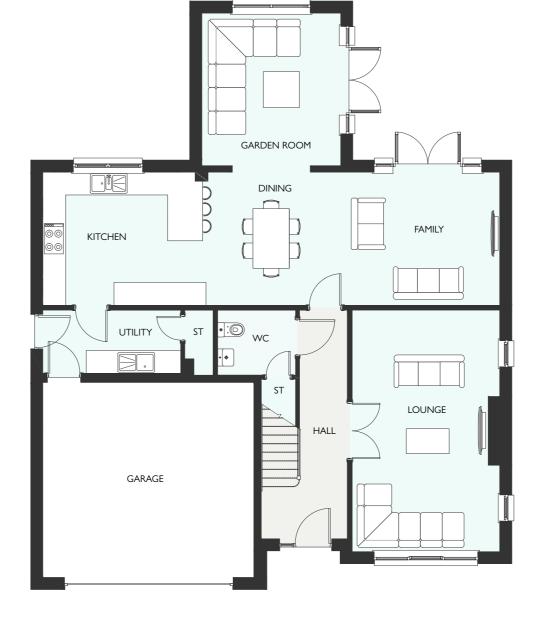

## ELLIOT GARDEN ROOM

| GROUND FLOOR    | METRIC      | IMPERIAL        |
|-----------------|-------------|-----------------|
|                 |             |                 |
|                 |             |                 |
|                 |             |                 |
|                 |             |                 |
|                 |             |                 |
|                 |             |                 |
|                 |             |                 |
| FIRST FLOOR     | METRIC      | IMPEDIAL        |
| FIRST FLOOR     | METRIC      | IMPERIAL        |
| Primary Bedroom | 3865 × 3207 | 12' 8" × 10' 6" |
|                 |             |                 |
|                 |             |                 |
|                 |             |                 |
|                 |             |                 |
|                 |             |                 |
|                 |             |                 |

All dimensions are shown as maximum. Often taken to doorways, bedrooms include wardrobes where applicable Wet rooms include showers and baths. Kitchens, where open plan, are taken to breakfast bars/worktops. The largest measurement is noted first whether this be length or width. All sizes are deemed to be +/-50mm (construction industry tolerance).

FOUR BEDROOM DETACHED HOME
WITH INTEGRATED GARAGE
1640 SQUARE FEET