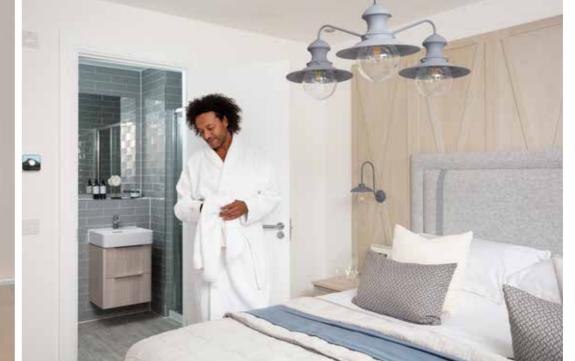

## STYLE THAT'S MADE WITH SUBSTANCE

From pampering nights to getting the family ready for bed, it's all done in sumptuous style here. We've chosen contemporary sanitary ware by top international brand Laufen, complemented by stylish chrome taps and fittings by Hansgrohe. There's a choice of wall tiling\* from the Porcelanosa range, with half-height tiling around the bath, plus full-height tiling around showers.

Each bathroom, en-suite and cloakroom features elegant design and superior specification. En-suites have thermostatic showers, with low-profile trays and quality glass and chrome doors, cabinets and fittings. Family bathrooms and primary en-suites have heated towel rails and modern downlighters.