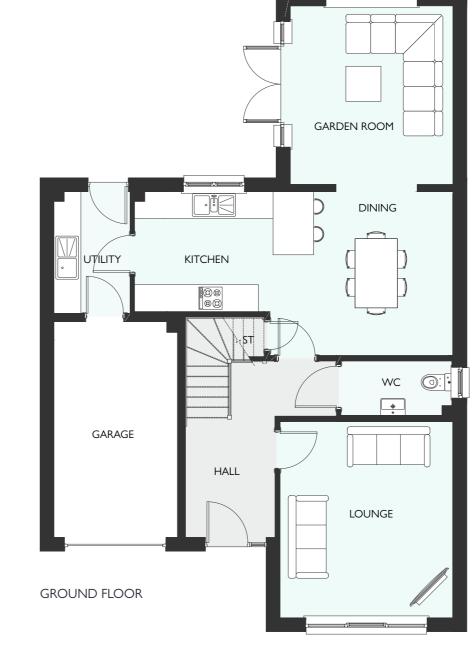

## ELLIOT GARDEN ROOM

| GROUND FLOOR    | METRIC      | IMPERIAL        |
|-----------------|-------------|-----------------|
|                 |             |                 |
|                 |             |                 |
|                 |             |                 |
|                 |             |                 |
|                 |             |                 |
|                 |             |                 |
|                 |             |                 |
| FIRST FLOOR     | METRIC      | IMPEDIAL        |
| FIRST FLOOR     | METRIC      | IMPERIAL        |
| Primary Bedroom | 3865 × 3207 | 12' 8" × 10' 6" |
|                 |             |                 |
|                 |             |                 |
|                 |             |                 |
|                 |             |                 |
|                 |             |                 |
|                 |             |                 |

All dimensions are shown as maximum. Often taken to doorways, bedrooms include wardrobes where applicable Wet rooms include showers and baths. Kitchens, where open plan, are taken to breakfast bars/worktops. The largest measurement is noted first whether this be length or width. All sizes are deemed to be +/-50mm (construction industry tolerance).

FOUR BEDROOM DETACHED HOME
WITH INTEGRATED GARAGE
1640 SQUARE FEET