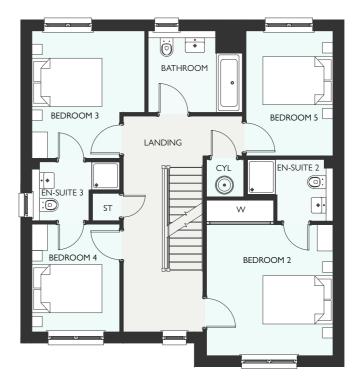

## ELLIOT GARDEN ROOM

| GROUND FLOOR    | METRIC      | IMPERIAL        |
|-----------------|-------------|-----------------|
|                 |             |                 |
|                 |             |                 |
|                 |             |                 |
|                 |             |                 |
|                 |             |                 |
|                 |             |                 |
|                 |             |                 |
| FIRST FLOOR     | METRIC      | IMPEDIAL        |
| FIRST FLOOR     | METRIC      | IMPERIAL        |
| Primary Bedroom | 3865 × 3207 | 12' 8" × 10' 6" |
|                 |             |                 |
|                 |             |                 |
|                 |             |                 |
|                 |             |                 |
|                 |             |                 |
|                 |             |                 |

All dimensions are shown as maximum. Often taken to doorways, bedrooms include wardrobes where applicable Wet rooms include showers and baths. Kitchens, where open plan, are taken to breakfast bars/worktops. The largest measurement is noted first whether this be length or width. All sizes are deemed to be +/-50mm (construction industry tolerance).

FOUR BEDROOM DETACHED HOME
WITH INTEGRATED GARAGE
1640 SQUARE FEET