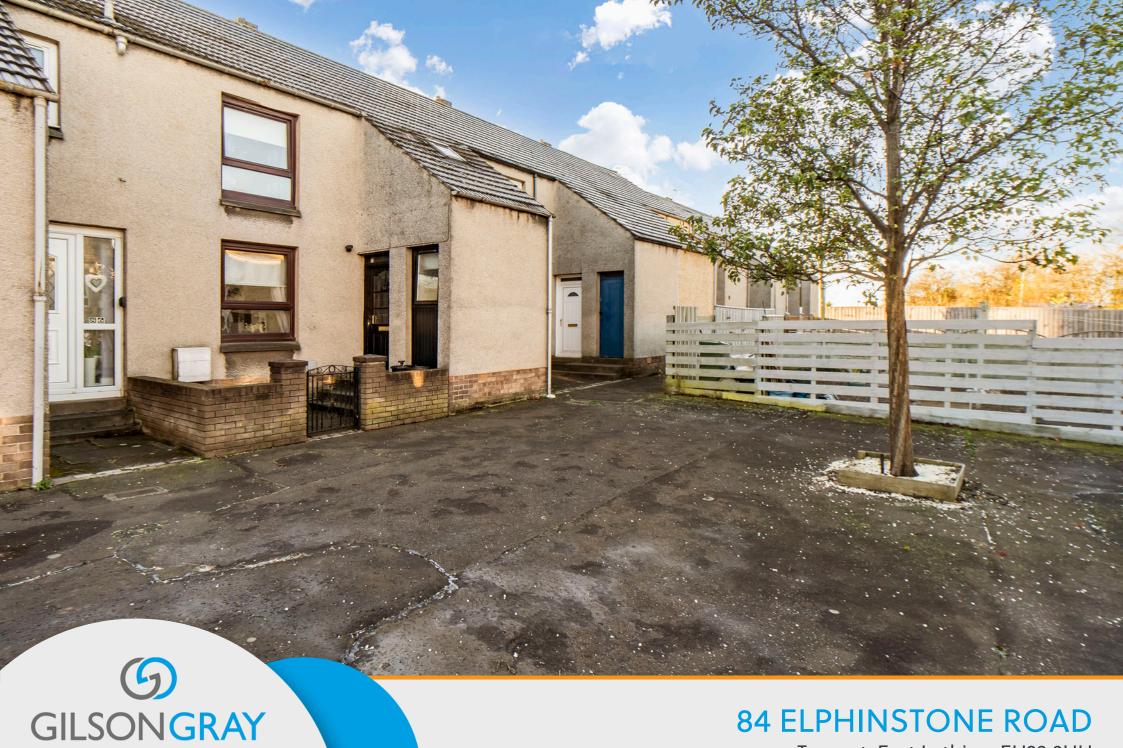

LAW • PROPERTY • FINANCE

**84 ELPHINSTONE ROAD** 

Tranent, East Lothian, EH33 2HH

Situated in popular Tranent, within commuting distance of the capital, this two/three-bedroom, one/two reception room mid-terrace house with versatile accommodation and stylish interiors is sure to appeal to various buyers. The home boasts a generous living room, a sunny dining room (currently used as a third bedroom) and a breakfasting kitchen with rear access. The residence also comes with a main bedroom with a study/dressing room and fitted wardrobes, a spacious second bedroom with a wardrobe and a contemporary family bathroom with a heated towel rail. Externally, the property benefits from on-street parking and an enclosed rear garden with outdoor seating space and two sheds for storage. Extras: All fitted floor and window coverings, light fittings and kitchen appliances are included in the sale. No warranties or guarantees shall be provided in relation to any of the services, moveables, and/or appliances included in the price, as these items are to be left in a sold as seen condition.

## **FEATURES**

- Mid-terrace house in Tranent
- Outstanding location near bus links, shops and green spaces
- Stylish, modern interiors throughout
- Hall with under-stair storage and WC
- Spacious living room
- Versatile sunny dining room/third bedroom
- Breakfasting kitchen with rear garden access
- Principal bedroom with study/dressing room
- Second bedroom with wardrobe
- Modern family bathroom
- Enclosed rear garden with outdoor seating
- Two detached sheds
- On-street parking
- Gas central heating and double-glazed windows\