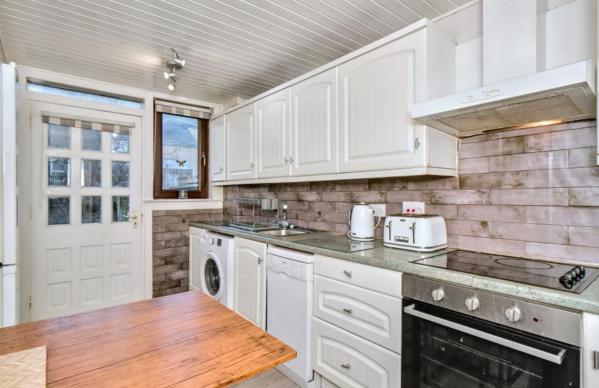

LAW • PROPERTY • FINANCE

**84 ELPHINSTONE ROAD** 

Tranent, East Lothian, EH33 2HH

Situated in popular Tranent, within commuting distance of the capital, this two/three-bedroom, one/two reception room mid-terrace house with versatile accommodation and stylish interiors is sure to appeal to various buyers. The home boasts a generous living room, a sunny dining room (currently used as a third bedroom) and a breakfasting kitchen with rear access. The residence also comes with a main bedroom with a study/dressing room and fitted wardrobes, a spacious second bedroom with a wardrobe and a contemporary family bathroom with a heated towel rail. Externally, the property benefits from on-street parking and an enclosed rear garden with outdoor seating space and two sheds for storage. Extras: All fitted floor and window coverings, light fittings and kitchen appliances are included in the sale. No warranties or guarantees shall be provided in relation to any of the services, moveables, and/or appliances included in the price, as these items are to be left in a sold as seen condition.

## **FEATURES**

- Mid-terrace house in Tranent
- Outstanding location near bus links, shops and green spaces
- Stylish, modern interiors throughout
- Hall with under-stair storage and WC
- Spacious living room
- Versatile sunny dining room/third bedroom
- Breakfasting kitchen with rear garden access
- Principal bedroom with study/dressing room
- Second bedroom with wardrobe
- Modern family bathroom
- Enclosed rear garden with outdoor seating
- Two detached sheds
- On-street parking
- Gas central heating and double-glazed windows\