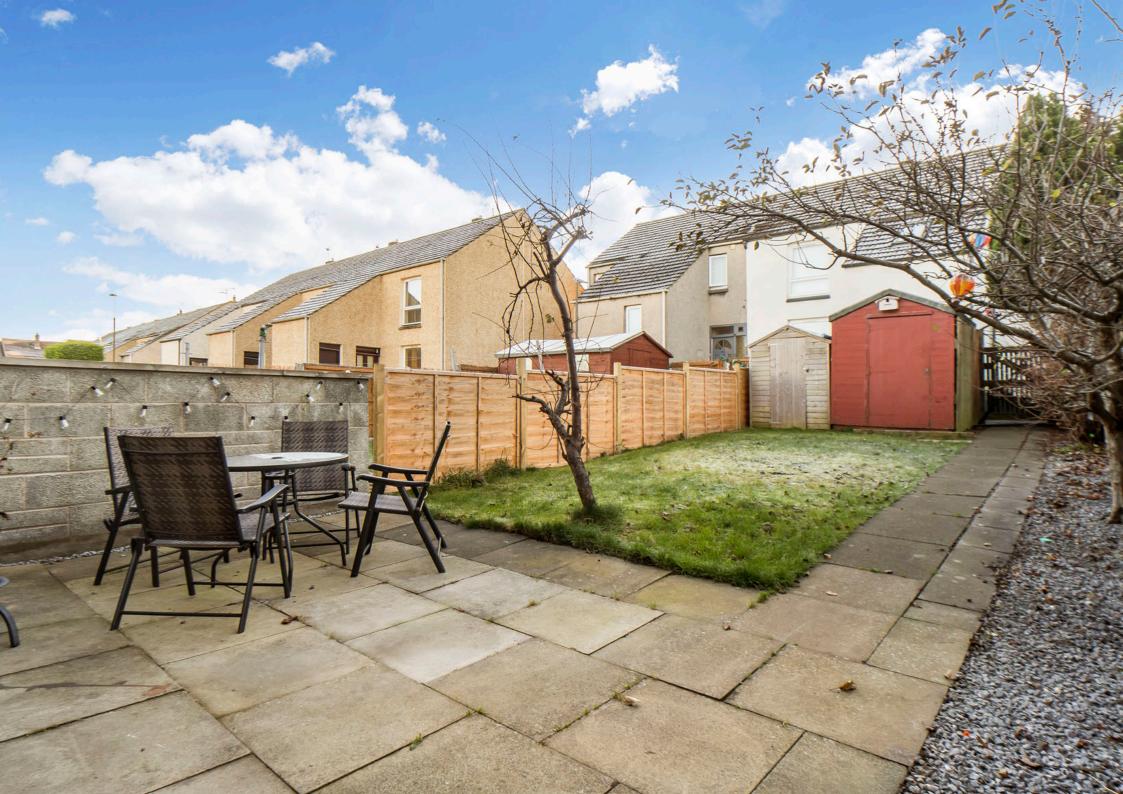

LAW • PROPERTY • FINANCE

**84 ELPHINSTONE ROAD** 

Tranent, East Lothian, EH33 2HH

Situated in popular Tranent, within commuting distance of the capital, this two/three-bedroom, one/two reception room mid-terrace house with versatile accommodation and stylish interiors is sure to appeal to various buyers. The home boasts a generous living room, a sunny dining room (currently used as a third bedroom) and a breakfasting kitchen with rear access. The residence also comes with a main bedroom with a study/dressing room and fitted wardrobes, a spacious second bedroom with a wardrobe and a contemporary family bathroom with a heated towel rail. Externally, the property benefits from on-street parking and an enclosed rear garden with outdoor seating space and two sheds for storage. Extras: All fitted floor and window coverings, light fittings and kitchen appliances are included in the sale. No warranties or guarantees shall be provided in relation to any of the services, moveables, and/or appliances included in the price, as these items are to be left in a sold as seen condition.

## **FEATURES**

- Mid-terrace house in Tranent
- Outstanding location near bus links, shops and green spaces
- Stylish, modern interiors throughout
- Hall with under-stair storage and WC
- Spacious living room
- Versatile sunny dining room/third bedroom
- Breakfasting kitchen with rear garden access
- Principal bedroom with study/dressing room
- Second bedroom with wardrobe
- Modern family bathroom
- Enclosed rear garden with outdoor seating
- Two detached sheds
- On-street parking
- Gas central heating and double-glazed windows\