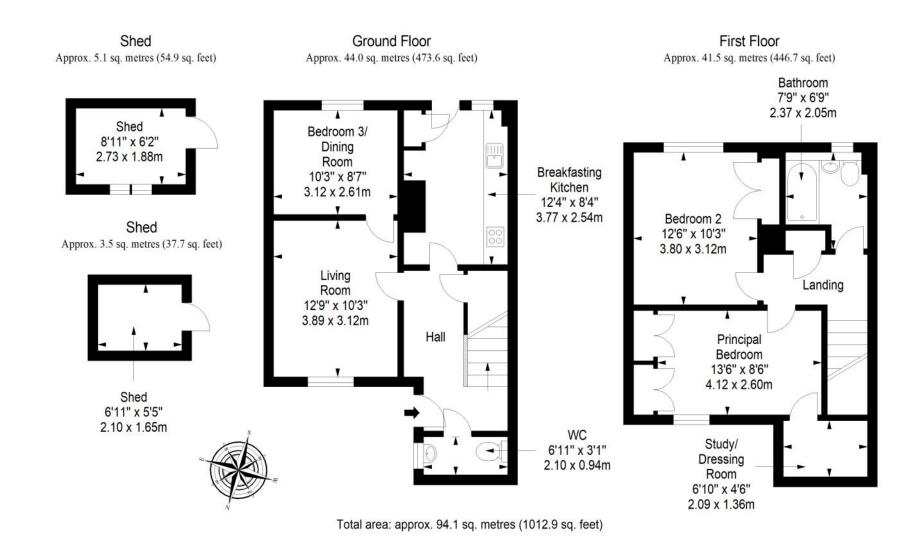

LAW • PROPERTY • FINANCE

**84 ELPHINSTONE ROAD** 

Tranent, East Lothian, EH33 2HH

Situated in popular Tranent, within commuting distance of the capital, this two/three-bedroom, one/two reception room mid-terrace house with versatile accommodation and stylish interiors is sure to appeal to various buyers. The home boasts a generous living room, a sunny dining room (currently used as a third bedroom) and a breakfasting kitchen with rear access. The residence also comes with a main bedroom with a study/dressing room and fitted wardrobes, a spacious second bedroom with a wardrobe and a contemporary family bathroom with a heated towel rail. Externally, the property benefits from on-street parking and an enclosed rear garden with outdoor seating space and two sheds for storage. Extras: All fitted floor and window coverings, light fittings and kitchen appliances are included in the sale. No warranties or guarantees shall be provided in relation to any of the services, moveables, and/or appliances included in the price, as these items are to be left in a sold as seen condition.

## **FEATURES**

- Mid-terrace house in Tranent
- Outstanding location near bus links, shops and green spaces
- Stylish, modern interiors throughout
- Hall with under-stair storage and WC
- Spacious living room
- Versatile sunny dining room/third bedroom
- Breakfasting kitchen with rear garden access
- Principal bedroom with study/dressing room
- Second bedroom with wardrobe
- Modern family bathroom
- Enclosed rear garden with outdoor seating
- Two detached sheds
- On-street parking
- Gas central heating and double-glazed windows\