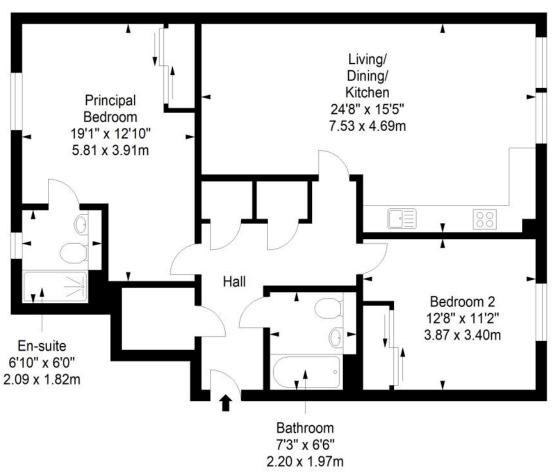

"THIS TWO-BEDROOM, TWO-BATHROOM SECOND-FLOOR APARTMENT ENJOYS HANDY PROXIMITY TO EXCELLENT AMENITIES, PARKS, SHOPS AND BUS LINKS."

Second Floor

Approx. 89.3 sq. metres (961.2 sq. feet)

Total area: approx. 89.3 sq. metres (961.2 sq. feet)