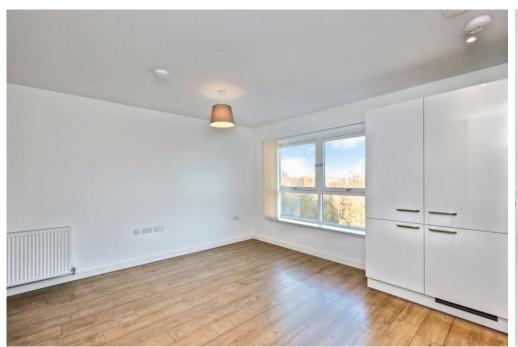

LAW • PROPERTY • FINANCE

FLAT 5, 7 DALGETY ROAD

Meadowbank, Edinburgh EH7 5FP

This two-bedroom, second-floor apartment enjoys a central city location in sought-after Meadowbank, within walking distance from the city centre. It offers access to excellent amenities, shops, green space, the beach and commuter links. The flat also boasts an open-plan living and dining kitchen, a sun-filled principal bedroom with a fitted wardrobe and en-suite shower room and a versatile second double bedroom with a built-in wardrobe. Completing the home is a family bathroom with a heated towel rail and shower-over-bath. Externally, 7 Dalgety Road offers buyers underground parking and well-kept communal grounds. Extras: all fitted floor and window coverings, light fittings and kitchen appliances are included in the sale. No warranties or guarantees shall be provided in relation to any of the services, moveables, and/or appliances included in the price, as these items are to be left in a sold as seen condition.

## **FEATURES**

- Second-floor flat in a contemporary development
- Situated in sought-after Meadowbank
- Lovely canopy views
- Neutral interiors, in move-in condition
- Entrance hall with storage
- Generous open-plan living/dining kitchen
- Sunny main bedroom with wardrobe and en-suite
- Versatile second double bedroom with wardrobe
- Modern family bathroom
- Well-kept shared grounds
- Underground residents' parking
- Gas central heating and double glazing