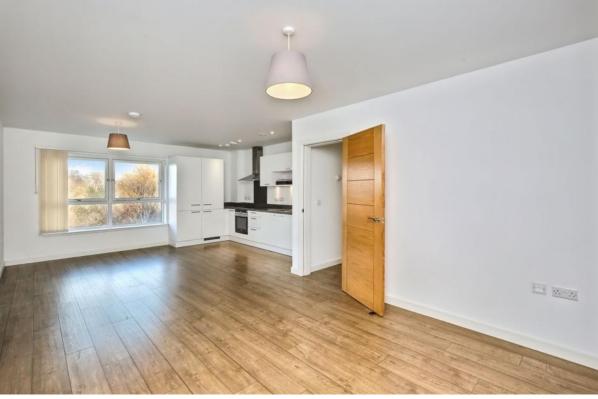

LAW • PROPERTY • FINANCE

FLAT 5, 7 DALGETY ROAD

Meadowbank, Edinburgh EH7 5FP

This two-bedroom, second-floor apartment enjoys a central city location in sought-after Meadowbank, within walking distance from the city centre. It offers access to excellent amenities, shops, green space, the beach and commuter links. The flat also boasts an open-plan living and dining kitchen, a sun-filled principal bedroom with a fitted wardrobe and en-suite shower room and a versatile second double bedroom with a built-in wardrobe. Completing the home is a family bathroom with a heated towel rail and shower-over-bath. Externally, 7 Dalgety Road offers buyers underground parking and well-kept communal grounds. Extras: all fitted floor and window coverings, light fittings and kitchen appliances are included in the sale. No warranties or guarantees shall be provided in relation to any of the services, moveables, and/or appliances included in the price, as these items are to be left in a sold as seen condition.

## **FEATURES**

- Second-floor flat in a contemporary development
- Situated in sought-after Meadowbank
- Lovely canopy views
- Neutral interiors, in move-in condition
- Entrance hall with storage
- Generous open-plan living/dining kitchen
- Sunny main bedroom with wardrobe and en-suite
- Versatile second double bedroom with wardrobe
- Modern family bathroom
- Well-kept shared grounds
- Underground residents' parking
- Gas central heating and double glazing