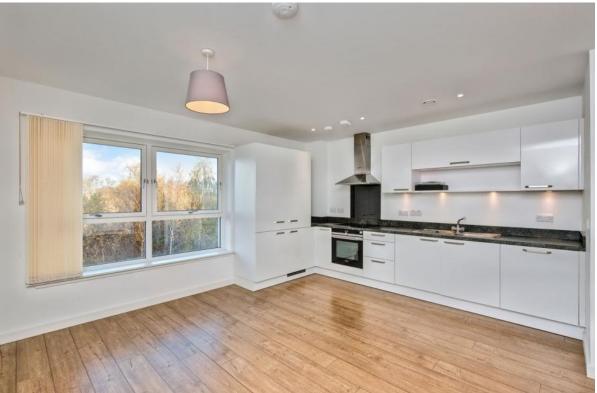

LAW • PROPERTY • FINANCE

FLAT 5, 7 DALGETY ROAD

Meadowbank, Edinburgh EH7 5FP

This two-bedroom, second-floor apartment enjoys a central city location in sought-after Meadowbank, within walking distance from the city centre. It offers access to excellent amenities, shops, green space, the beach and commuter links. The flat also boasts an open-plan living and dining kitchen, a sun-filled principal bedroom with a fitted wardrobe and en-suite shower room and a versatile second double bedroom with a built-in wardrobe. Completing the home is a family bathroom with a heated towel rail and shower-over-bath. Externally, 7 Dalgety Road offers buyers underground parking and well-kept communal grounds. Extras: all fitted floor and window coverings, light fittings and kitchen appliances are included in the sale. No warranties or guarantees shall be provided in relation to any of the services, moveables, and/or appliances included in the price, as these items are to be left in a sold as seen condition.

## **FEATURES**

- Second-floor flat in a contemporary development
- Situated in sought-after Meadowbank
- Lovely canopy views
- Neutral interiors, in move-in condition
- Entrance hall with storage
- Generous open-plan living/dining kitchen
- Sunny main bedroom with wardrobe and en-suite
- Versatile second double bedroom with wardrobe
- Modern family bathroom
- Well-kept shared grounds
- Underground residents' parking
- Gas central heating and double glazing