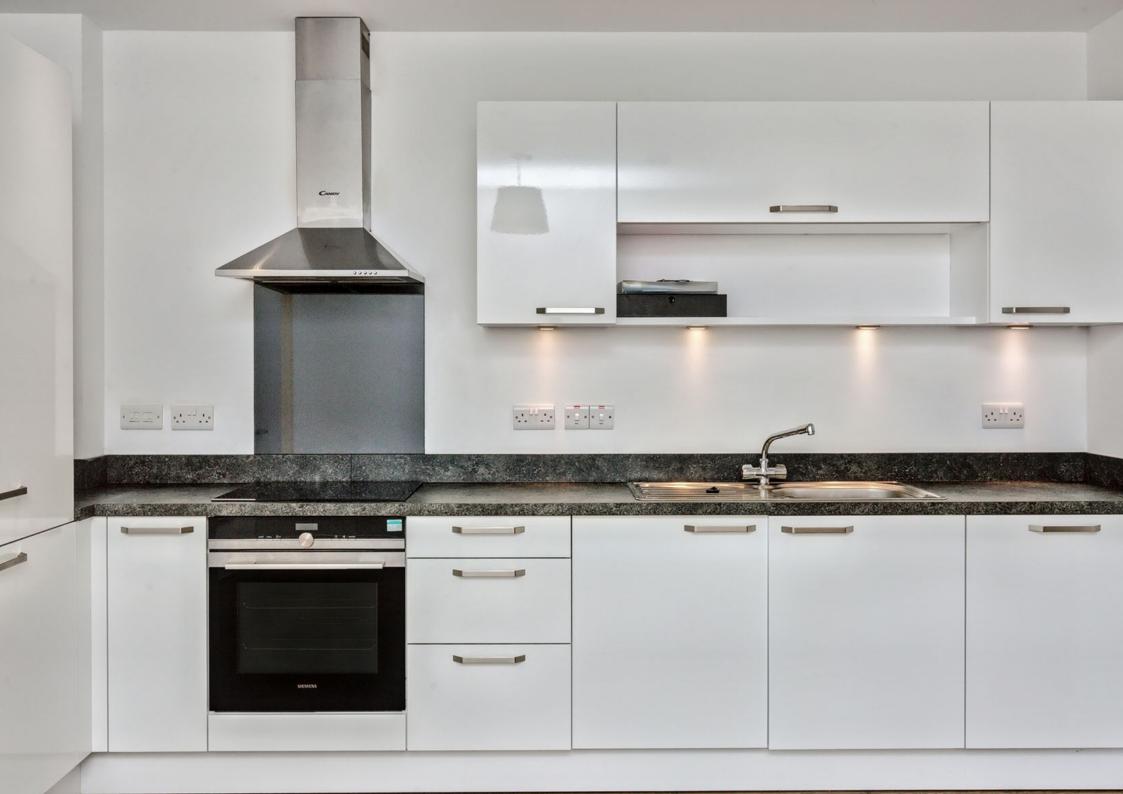

LAW • PROPERTY • FINANCE

FLAT 5, 7 DALGETY ROAD

Meadowbank, Edinburgh EH7 5FP

This two-bedroom, second-floor apartment enjoys a central city location in sought-after Meadowbank, within walking distance from the city centre. It offers access to excellent amenities, shops, green space, the beach and commuter links. The flat also boasts an open-plan living and dining kitchen, a sun-filled principal bedroom with a fitted wardrobe and en-suite shower room and a versatile second double bedroom with a built-in wardrobe. Completing the home is a family bathroom with a heated towel rail and shower-over-bath. Externally, 7 Dalgety Road offers buyers underground parking and well-kept communal grounds. Extras: all fitted floor and window coverings, light fittings and kitchen appliances are included in the sale. No warranties or guarantees shall be provided in relation to any of the services, moveables, and/or appliances included in the price, as these items are to be left in a sold as seen condition.

## **FEATURES**

- Second-floor flat in a contemporary development
- Situated in sought-after Meadowbank
- Lovely canopy views
- Neutral interiors, in move-in condition
- Entrance hall with storage
- Generous open-plan living/dining kitchen
- Sunny main bedroom with wardrobe and en-suite
- Versatile second double bedroom with wardrobe
- Modern family bathroom
- Well-kept shared grounds
- Underground residents' parking
- Gas central heating and double glazing