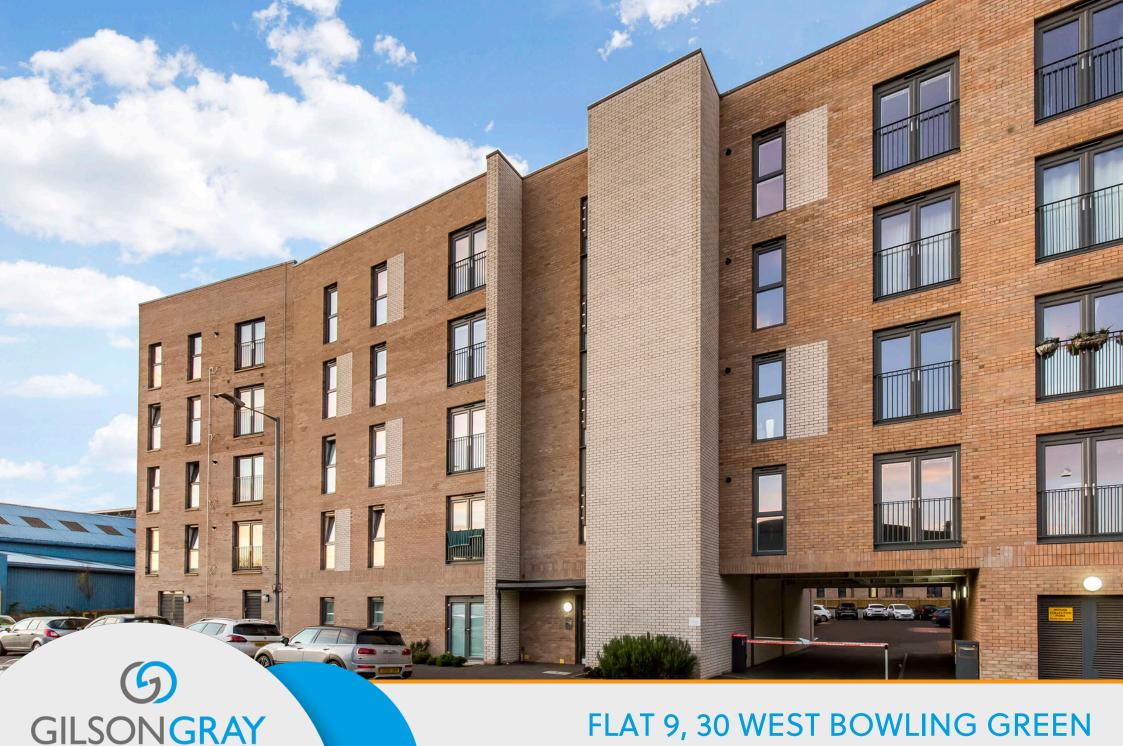

FLAT 9, 30 WEST BOWLING GREEN

Leith, Edinburgh ENE 528

This centrally located one-bedroom, second-floor flat in sought-after Leith comes with spacious accommodation and fresh, neutral interiors. The flat boasts a French-doored open-plan living/dining/kitchen with lovely garden views, modern appliances and handy downlighters. It further features a spacious double bedroom with fitted wardrobes and a contemporary family bathroom with an overhead shower and heated towel radiator. The flat is part of a modern development and benefits from well-kept garden grounds, residents' parking and easy access to excellent amenities, shops, green space and commuter links. Extras: all fitted floor and window coverings, light fittings and kitchen appliances are included in the sale. No warranties or guarantees shall be provided in relation to any of the services, moveables, and/or appliances included in the price, as these items are to be left in a sold-as-seen condition.

"A ONE-BEDROOM, SECOND-FLOOR APARTMENT WITH AN OPEN-PLAN RECEPTION AREA, SHARED GARDENS AND RESIDENTS' PARKING."

C

Second Floor Approx. 53.5 sq. metres (575.9 sq. feet)

Total area: approx. 53.5 sq. metres (575.9 sq. feet)