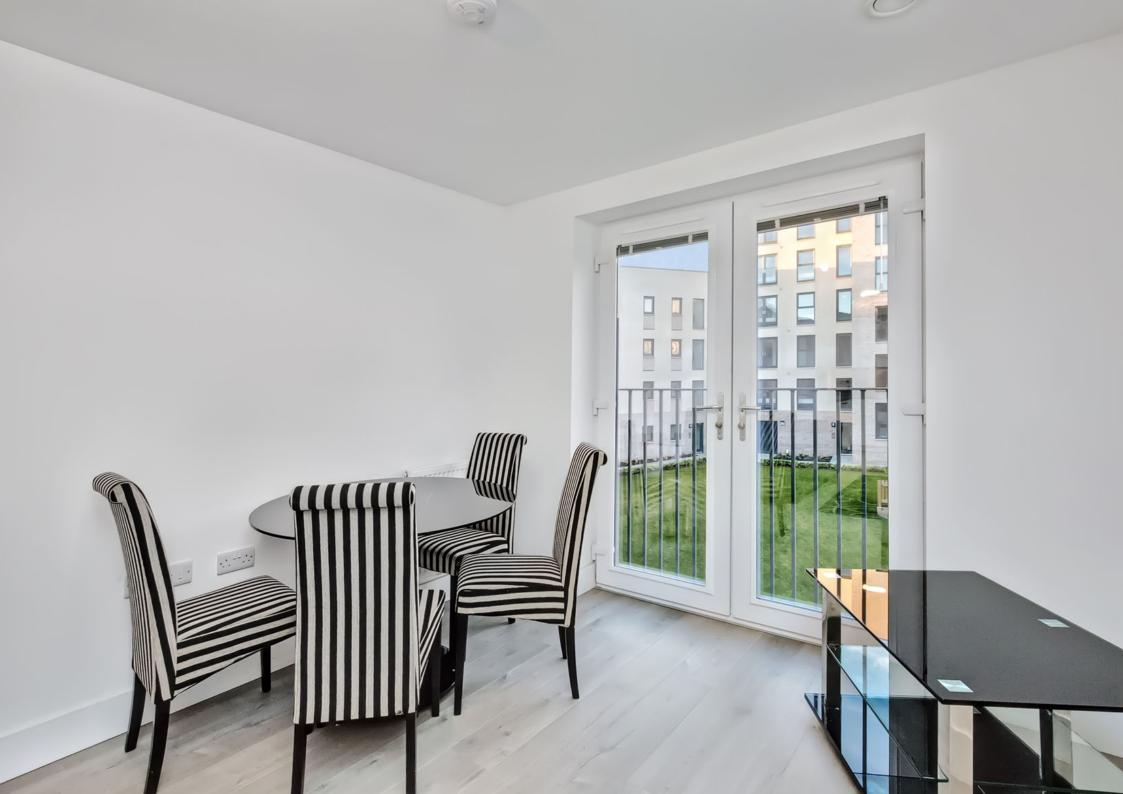

FLAT 9, 30 WEST BOWLING GREEN

Leith, Edinburgh ENE 528

This centrally located one-bedroom, second-floor flat in sought-after Leith comes with spacious accommodation and fresh, neutral interiors. The flat boasts a French-doored open-plan living/dining/kitchen with lovely garden views, modern appliances and handy downlighters. It further features a spacious double bedroom with fitted wardrobes and a contemporary family bathroom with an overhead shower and heated towel radiator. The flat is part of a modern development and benefits from well-kept garden grounds, residents' parking and easy access to excellent amenities, shops, green space and commuter links. Extras: all fitted floor and window coverings, light fittings and kitchen appliances are included in the sale. No warranties or guarantees shall be provided in relation to any of the services, moveables, and/or appliances included in the price, as these items are to be left in a sold-as-seen condition.

## **FEATURES**

- Second-floor flat in Leith
- Part of an exclusive, modern development
- Fresh, neutral interiors throughout
- Entrance hall with storage
- Open-plan living/dining/kitchen with a Juliette balcony
- Spacious double bedroom with storage
- Modern family bathroom with a towel radiator
- Private Juliette balcony with garden views
- Communal grounds
- Residents' parking
- Gas central heating and double glazing