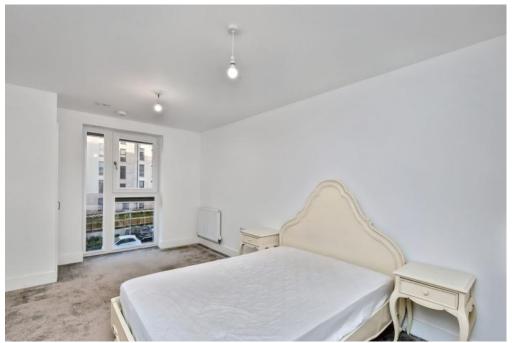

FLAT 9, 30 WEST BOWLING GREEN

Leith, Edinburgh ENE 528

This centrally located one-bedroom, second-floor flat in sought-after Leith comes with spacious accommodation and fresh, neutral interiors. The flat boasts a French-doored open-plan living/dining/kitchen with lovely garden views, modern appliances and handy downlighters. It further features a spacious double bedroom with fitted wardrobes and a contemporary family bathroom with an overhead shower and heated towel radiator. The flat is part of a modern development and benefits from well-kept garden grounds, residents' parking and easy access to excellent amenities, shops, green space and commuter links. Extras: all fitted floor and window coverings, light fittings and kitchen appliances are included in the sale. No warranties or guarantees shall be provided in relation to any of the services, moveables, and/or appliances included in the price, as these items are to be left in a sold-as-seen condition.

## **FEATURES**

- Second-floor flat in Leith
- Part of an exclusive, modern development
- Fresh, neutral interiors throughout
- Entrance hall with storage
- Open-plan living/dining/kitchen with a Juliette balcony
- Spacious double bedroom with storage
- Modern family bathroom with a towel radiator
- Private Juliette balcony with garden views
- Communal grounds
- Residents' parking
- Gas central heating and double glazing