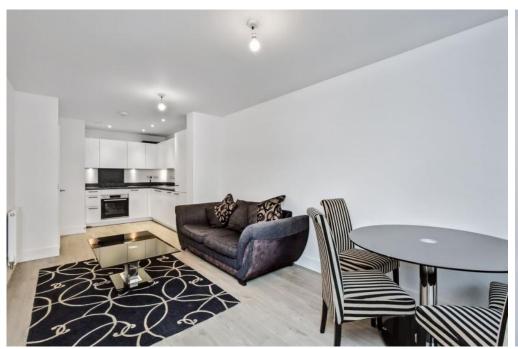

FLAT 9, 30 WEST BOWLING GREEN

Leith, Edinburgh ENE 528

This centrally located one-bedroom, second-floor flat in sought-after Leith comes with spacious accommodation and fresh, neutral interiors. The flat boasts a French-doored open-plan living/dining/kitchen with lovely garden views, modern appliances and handy downlighters. It further features a spacious double bedroom with fitted wardrobes and a contemporary family bathroom with an overhead shower and heated towel radiator. The flat is part of a modern development and benefits from well-kept garden grounds, residents' parking and easy access to excellent amenities, shops, green space and commuter links. Extras: all fitted floor and window coverings, light fittings and kitchen appliances are included in the sale. No warranties or guarantees shall be provided in relation to any of the services, moveables, and/or appliances included in the price, as these items are to be left in a sold-as-seen condition.

## **FEATURES**

- Second-floor flat in Leith
- Part of an exclusive, modern development
- Fresh, neutral interiors throughout
- Entrance hall with storage
- Open-plan living/dining/kitchen with a Juliette balcony
- Spacious double bedroom with storage
- Modern family bathroom with a towel radiator
- Private Juliette balcony with garden views
- Communal grounds
- Residents' parking
- Gas central heating and double glazing

"A ONE-BEDROOM, SECOND-FLOOR APARTMENT WITH AN OPEN-PLAN RECEPTION AREA, SHARED GARDENS AND RESIDENTS' PARKING."

C

Second Floor Approx. 53.5 sq. metres (575.9 sq. feet)

Total area: approx. 53.5 sq. metres (575.9 sq. feet)