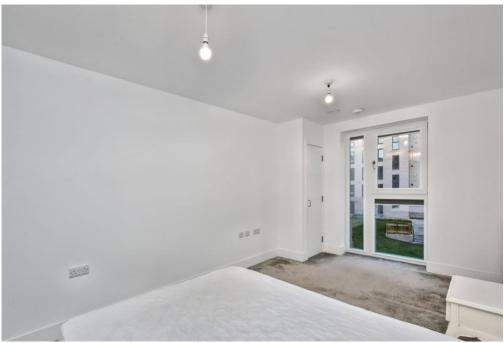

FLAT 9, 30 WEST BOWLING GREEN

Leith, Edinburgh ENE 528

This centrally located one-bedroom, second-floor flat in sought-after Leith comes with spacious accommodation and fresh, neutral interiors. The flat boasts a French-doored open-plan living/dining/kitchen with lovely garden views, modern appliances and handy downlighters. It further features a spacious double bedroom with fitted wardrobes and a contemporary family bathroom with an overhead shower and heated towel radiator. The flat is part of a modern development and benefits from well-kept garden grounds, residents' parking and easy access to excellent amenities, shops, green space and commuter links. Extras: all fitted floor and window coverings, light fittings and kitchen appliances are included in the sale. No warranties or guarantees shall be provided in relation to any of the services, moveables, and/or appliances included in the price, as these items are to be left in a sold-as-seen condition.

## **FEATURES**

- Second-floor flat in Leith
- Part of an exclusive, modern development
- Fresh, neutral interiors throughout
- Entrance hall with storage
- Open-plan living/dining/kitchen with a Juliette balcony
- Spacious double bedroom with storage
- Modern family bathroom with a towel radiator
- Private Juliette balcony with garden views
- Communal grounds
- Residents' parking
- Gas central heating and double glazing