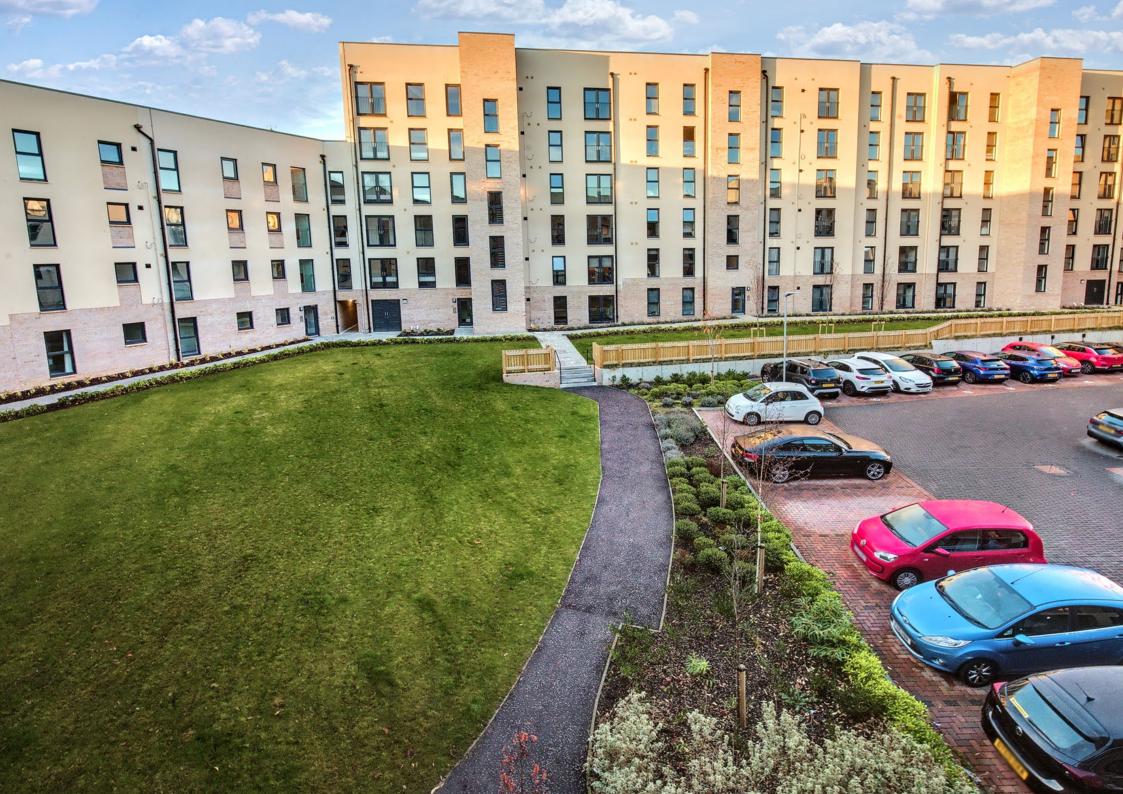

FLAT 9, 30 WEST BOWLING GREEN

Leith, Edinburgh ENE 528

This centrally located one-bedroom, second-floor flat in sought-after Leith comes with spacious accommodation and fresh, neutral interiors. The flat boasts a French-doored open-plan living/dining/kitchen with lovely garden views, modern appliances and handy downlighters. It further features a spacious double bedroom with fitted wardrobes and a contemporary family bathroom with an overhead shower and heated towel radiator. The flat is part of a modern development and benefits from well-kept garden grounds, residents' parking and easy access to excellent amenities, shops, green space and commuter links. Extras: all fitted floor and window coverings, light fittings and kitchen appliances are included in the sale. No warranties or guarantees shall be provided in relation to any of the services, moveables, and/or appliances included in the price, as these items are to be left in a sold-as-seen condition.

## **FEATURES**

- Second-floor flat in Leith
- Part of an exclusive, modern development
- Fresh, neutral interiors throughout
- Entrance hall with storage
- Open-plan living/dining/kitchen with a Juliette balcony
- Spacious double bedroom with storage
- Modern family bathroom with a towel radiator
- Private Juliette balcony with garden views
- Communal grounds
- Residents' parking
- Gas central heating and double glazing

"A ONE-BEDROOM, SECOND-FLOOR APARTMENT WITH AN OPEN-PLAN RECEPTION AREA, SHARED GARDENS AND RESIDENTS' PARKING."

C

Second Floor Approx. 53.5 sq. metres (575.9 sq. feet)

Total area: approx. 53.5 sq. metres (575.9 sq. feet)