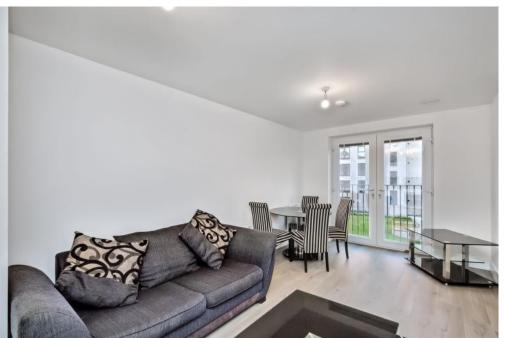

FLAT 9, 30 WEST BOWLING GREEN

Leith, Edinburgh ENE 528

This centrally located one-bedroom, second-floor flat in sought-after Leith comes with spacious accommodation and fresh, neutral interiors. The flat boasts a French-doored open-plan living/dining/kitchen with lovely garden views, modern appliances and handy downlighters. It further features a spacious double bedroom with fitted wardrobes and a contemporary family bathroom with an overhead shower and heated towel radiator. The flat is part of a modern development and benefits from well-kept garden grounds, residents' parking and easy access to excellent amenities, shops, green space and commuter links. Extras: all fitted floor and window coverings, light fittings and kitchen appliances are included in the sale. No warranties or guarantees shall be provided in relation to any of the services, moveables, and/or appliances included in the price, as these items are to be left in a sold-as-seen condition.

## **FEATURES**

- Second-floor flat in Leith
- Part of an exclusive, modern development
- Fresh, neutral interiors throughout
- Entrance hall with storage
- Open-plan living/dining/kitchen with a Juliette balcony
- Spacious double bedroom with storage
- Modern family bathroom with a towel radiator
- Private Juliette balcony with garden views
- Communal grounds
- Residents' parking
- Gas central heating and double glazing

"A ONE-BEDROOM, SECOND-FLOOR APARTMENT WITH AN OPEN-PLAN RECEPTION AREA, SHARED GARDENS AND RESIDENTS' PARKING."

C

Second Floor Approx. 53.5 sq. metres (575.9 sq. feet)

Total area: approx. 53.5 sq. metres (575.9 sq. feet)