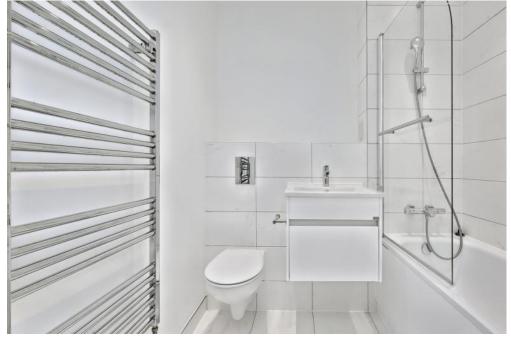

FLAT 9, 30 WEST BOWLING GREEN

Leith, Edinburgh ENE 528

This centrally located one-bedroom, second-floor flat in sought-after Leith comes with spacious accommodation and fresh, neutral interiors. The flat boasts a French-doored open-plan living/dining/kitchen with lovely garden views, modern appliances and handy downlighters. It further features a spacious double bedroom with fitted wardrobes and a contemporary family bathroom with an overhead shower and heated towel radiator. The flat is part of a modern development and benefits from well-kept garden grounds, residents' parking and easy access to excellent amenities, shops, green space and commuter links. Extras: all fitted floor and window coverings, light fittings and kitchen appliances are included in the sale. No warranties or guarantees shall be provided in relation to any of the services, moveables, and/or appliances included in the price, as these items are to be left in a sold-as-seen condition.

## **FEATURES**

- Second-floor flat in Leith
- Part of an exclusive, modern development
- Fresh, neutral interiors throughout
- Entrance hall with storage
- Open-plan living/dining/kitchen with a Juliette balcony
- Spacious double bedroom with storage
- Modern family bathroom with a towel radiator
- Private Juliette balcony with garden views
- Communal grounds
- Residents' parking
- Gas central heating and double glazing