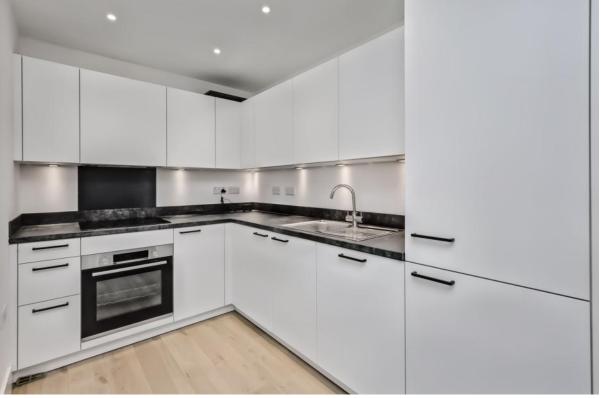

FLAT 9, 30 WEST BOWLING GREEN

Leith, Edinburgh ENE 528

This centrally located one-bedroom, second-floor flat in sought-after Leith comes with spacious accommodation and fresh, neutral interiors. The flat boasts a French-doored open-plan living/dining/kitchen with lovely garden views, modern appliances and handy downlighters. It further features a spacious double bedroom with fitted wardrobes and a contemporary family bathroom with an overhead shower and heated towel radiator. The flat is part of a modern development and benefits from well-kept garden grounds, residents' parking and easy access to excellent amenities, shops, green space and commuter links. Extras: all fitted floor and window coverings, light fittings and kitchen appliances are included in the sale. No warranties or guarantees shall be provided in relation to any of the services, moveables, and/or appliances included in the price, as these items are to be left in a sold-as-seen condition.

## **FEATURES**

- Second-floor flat in Leith
- Part of an exclusive, modern development
- Fresh, neutral interiors throughout
- Entrance hall with storage
- Open-plan living/dining/kitchen with a Juliette balcony
- Spacious double bedroom with storage
- Modern family bathroom with a towel radiator
- Private Juliette balcony with garden views
- Communal grounds
- Residents' parking
- Gas central heating and double glazing