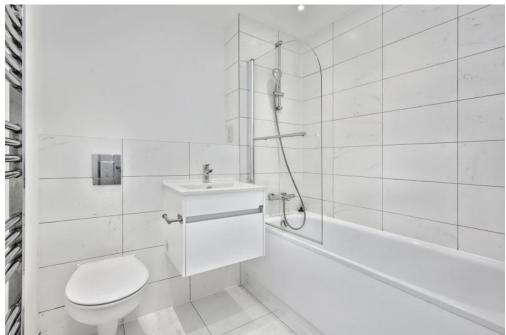

FLAT 9, 30 WEST BOWLING GREEN

Leith, Edinburgh ENE 528

This centrally located one-bedroom, second-floor flat in sought-after Leith comes with spacious accommodation and fresh, neutral interiors. The flat boasts a French-doored open-plan living/dining/kitchen with lovely garden views, modern appliances and handy downlighters. It further features a spacious double bedroom with fitted wardrobes and a contemporary family bathroom with an overhead shower and heated towel radiator. The flat is part of a modern development and benefits from well-kept garden grounds, residents' parking and easy access to excellent amenities, shops, green space and commuter links. Extras: all fitted floor and window coverings, light fittings and kitchen appliances are included in the sale. No warranties or guarantees shall be provided in relation to any of the services, moveables, and/or appliances included in the price, as these items are to be left in a sold-as-seen condition.

## **FEATURES**

- Second-floor flat in Leith
- Part of an exclusive, modern development
- Fresh, neutral interiors throughout
- Entrance hall with storage
- Open-plan living/dining/kitchen with a Juliette balcony
- Spacious double bedroom with storage
- Modern family bathroom with a towel radiator
- Private Juliette balcony with garden views
- Communal grounds
- Residents' parking
- Gas central heating and double glazing