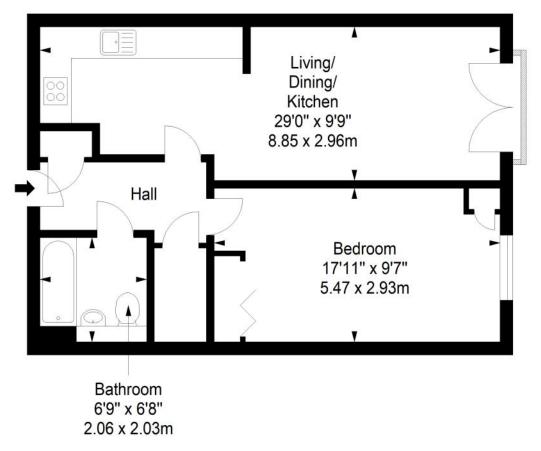

"A ONE-BEDROOM, SECOND-FLOOR APARTMENT WITH AN OPEN-PLAN RECEPTION AREA, SHARED GARDENS AND RESIDENTS' PARKING."

C

Second Floor Approx. 53.5 sq. metres (575.9 sq. feet)

Total area: approx. 53.5 sq. metres (575.9 sq. feet)