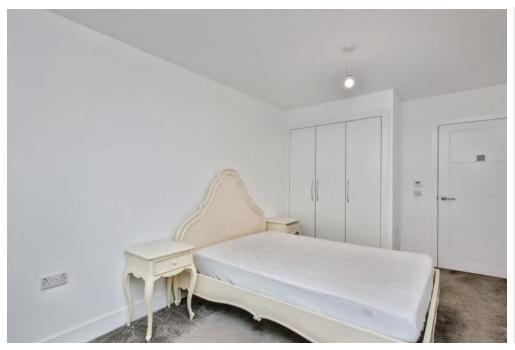

FLAT 9, 30 WEST BOWLING GREEN

Leith, Edinburgh ENE 528

This centrally located one-bedroom, second-floor flat in sought-after Leith comes with spacious accommodation and fresh, neutral interiors. The flat boasts a French-doored open-plan living/dining/kitchen with lovely garden views, modern appliances and handy downlighters. It further features a spacious double bedroom with fitted wardrobes and a contemporary family bathroom with an overhead shower and heated towel radiator. The flat is part of a modern development and benefits from well-kept garden grounds, residents' parking and easy access to excellent amenities, shops, green space and commuter links. Extras: all fitted floor and window coverings, light fittings and kitchen appliances are included in the sale. No warranties or guarantees shall be provided in relation to any of the services, moveables, and/or appliances included in the price, as these items are to be left in a sold-as-seen condition.

## **FEATURES**

- Second-floor flat in Leith
- Part of an exclusive, modern development
- Fresh, neutral interiors throughout
- Entrance hall with storage
- Open-plan living/dining/kitchen with a Juliette balcony
- Spacious double bedroom with storage
- Modern family bathroom with a towel radiator
- Private Juliette balcony with garden views
- Communal grounds
- Residents' parking
- Gas central heating and double glazing