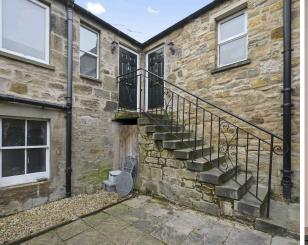

- Superb opportunity, centrally located in the heart of Gorebridge
- Main door entry from a rear external staircase
- Hallway with access to all rooms
- Living room with open plan kitchen area, window to the front with working shutters, a range of base and wall units, real wood worktops, gas hob, oven, extractor, integrated fridge freezer, and integrated washing machine
- Fully tiled shower room with large corner shower, overhead raindrop shower, shower attachment, wc and sink
- Bedroom one with front facing window with working shutters, and loft access (pull down ladder access, part floored with light)
- Bedroom two, front facing window with working shutters (currently used as a living area)
- Double glazing and gas central heating
- Small rear garden area and ample on-street parking