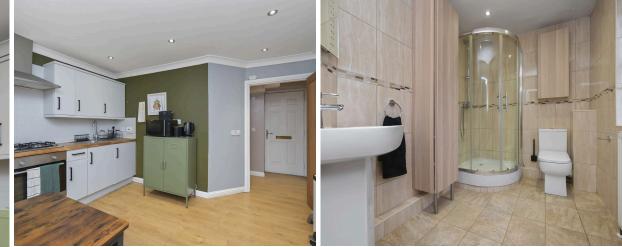

- Superb opportunity, centrally located in the heart of Gorebridge
- Main door entry from a rear external staircase
- Hallway with access to all rooms
- Living room with open plan kitchen area, window to the front with working shutters, a range of base and wall units, real wood worktops, gas hob, oven, extractor, integrated fridge freezer, and integrated washing machine
- Fully tiled shower room with large corner shower, overhead raindrop shower, shower attachment, wc and sink
- Bedroom one with front facing window with working shutters, and loft access (pull down ladder access, part floored with light)
- Bedroom two, front facing window with working shutters (currently used as a living area)
- Double glazing and gas central heating
- Small rear garden area and ample on-street parking

Included in the sale are floor coverings, light fittings, blinds where fitted, and all integrated appliances. No warranty applies to any integrated or free-standing white goods included in the sale and these items are deemed to be sold as seen.