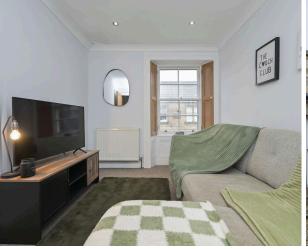

- Superb opportunity, centrally located in the heart of Gorebridge
- Main door entry from a rear external staircase
- Hallway with access to all rooms
- Living room with open plan kitchen area, window to the front with working shutters, a range of base and wall units, real wood worktops, gas hob, oven, extractor, integrated fridge freezer, and integrated washing machine
- Fully tiled shower room with large corner shower, overhead raindrop shower, shower attachment, wc and sink
- Bedroom one with front facing window with working shutters, and loft access (pull down ladder access, part floored with light)
- Bedroom two, front facing window with working shutters (currently used as a living area)
- Double glazing and gas central heating
- Small rear garden area and ample on-street parking