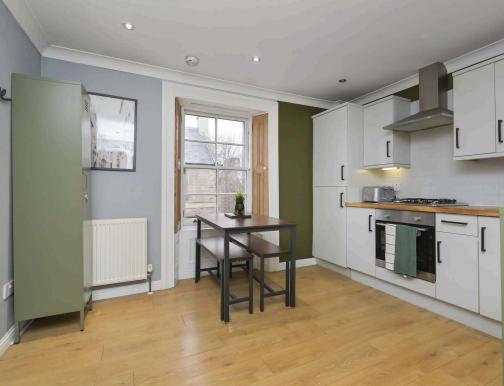

- Superb opportunity, centrally located in the heart of Gorebridge
- Main door entry from a rear external staircase
- Hallway with access to all rooms
- Living room with open plan kitchen area, window to the front with working shutters, a range of base and wall units, real wood worktops, gas hob, oven, extractor, integrated fridge freezer, and integrated washing machine
- Fully tiled shower room with large corner shower, overhead raindrop shower, shower attachment, wc and sink
- Bedroom one with front facing window with working shutters, and loft access (pull down ladder access, part floored with light)
- Bedroom two, front facing window with working shutters (currently used as a living area)
- Double glazing and gas central heating
- Small rear garden area and ample on-street parking

Included in the sale are floor coverings, light fittings, blinds where fitted, and all integrated appliances. No warranty applies to any integrated or free-standing white goods included in the sale and these items are deemed to be sold as seen.