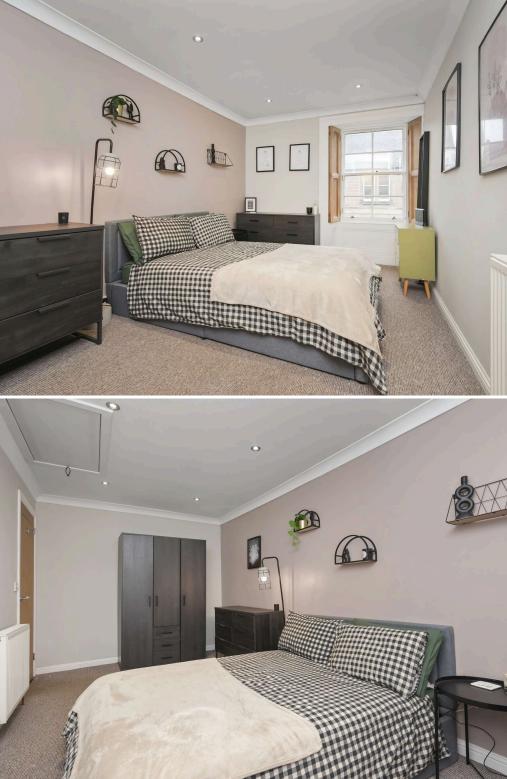

- Superb opportunity, centrally located in the heart of Gorebridge
- Main door entry from a rear external staircase
- Hallway with access to all rooms
- Living room with open plan kitchen area, window to the front with working shutters, a range of base and wall units, real wood worktops, gas hob, oven, extractor, integrated fridge freezer, and integrated washing machine
- Fully tiled shower room with large corner shower, overhead raindrop shower, shower attachment, wc and sink
- Bedroom one with front facing window with working shutters, and loft access (pull down ladder access, part floored with light)
- Bedroom two, front facing window with working shutters (currently used as a living area)
- Double glazing and gas central heating
- Small rear garden area and ample on-street parking