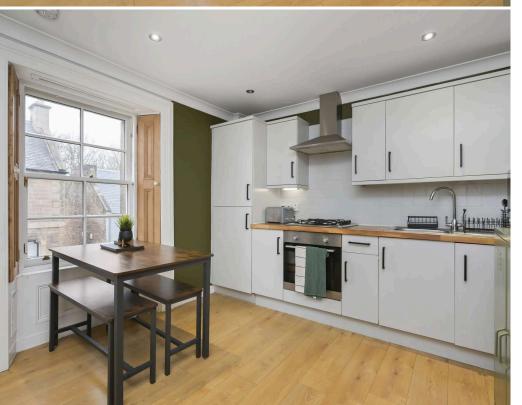

- Superb opportunity, centrally located in the heart of Gorebridge
- Main door entry from a rear external staircase
- Hallway with access to all rooms
- Living room with open plan kitchen area, window to the front with working shutters, a range of base and wall units, real wood worktops, gas hob, oven, extractor, integrated fridge freezer, and integrated washing machine
- Fully tiled shower room with large corner shower, overhead raindrop shower, shower attachment, wc and sink
- Bedroom one with front facing window with working shutters, and loft access (pull down ladder access, part floored with light)
- Bedroom two, front facing window with working shutters (currently used as a living area)
- Double glazing and gas central heating
- Small rear garden area and ample on-street parking

Included in the sale are floor coverings, light fittings, blinds where fitted, and all integrated appliances. No warranty applies to any integrated or free-standing white goods included in the sale and these items are deemed to be sold as seen.