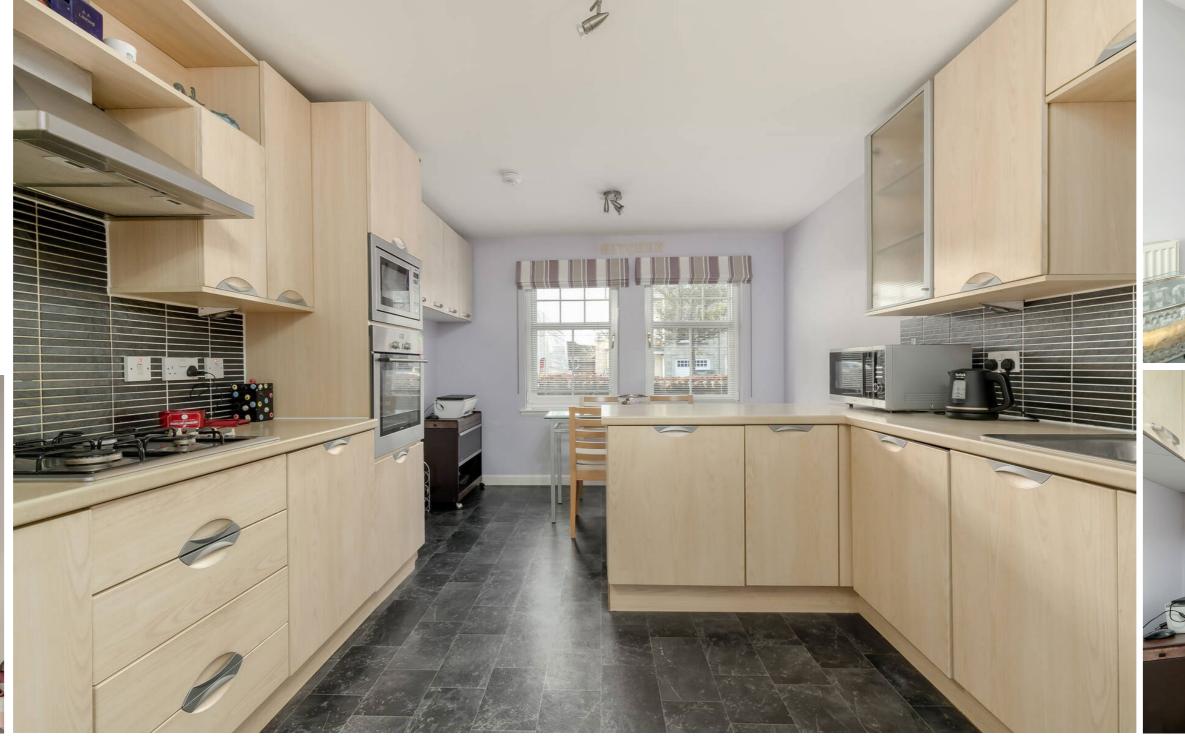

# 1/3 Avenel, Cramond, Edinburgh, EH4 6GX

For price and viewing information please visit gillespiemacandrew.co.uk/properties or call 0131 447 4747

- Shared secured entry.
- · Reception hall with extensive storage.
- Attractive & generously proportioned bay windowed living room with feature fire.
- · Spacious dining kitchen with integrated appliances,
- Master bedroom with built in wardrobes. & four piece ensuite bathroom with shower.
- French doors to private patio area at rear.
- Further double bedroom with built in mirrored wardrobes.
- Bedroom three, currently used as a dining room, with French doors to private patio at front.
- Freshly presented shower room.
- · Gas central heating.
- Double glazing
- · Well maintained communal grounds.
- · Ample residents' parking.

EXTRAS: ALL FITTED FLOOR COVERINGS, LIGHT FITTINGS, SOME CURTAINS AND POLES, WINDOW BLINDS, KITCHEN APPLIANCES TO INCLUDE THE INTEGRATED HOB, OVEN, COOKER HOOD, FRIDGE/FREEZER, AUTOMATIC WASHING MACHINE, DISHWASHER AND MICROWAVE (CURRENTLY NOT IN WORKING ORDER). THERE IS A FURTHER MICROWAVE WHICH WILL BE INCLUDED WITHIN THE FOR SALE PRICE. SOME FURNITURE WITHIN THE PROPERTY MAY BE AVAILABLE THROUGH NEGOTIATION.