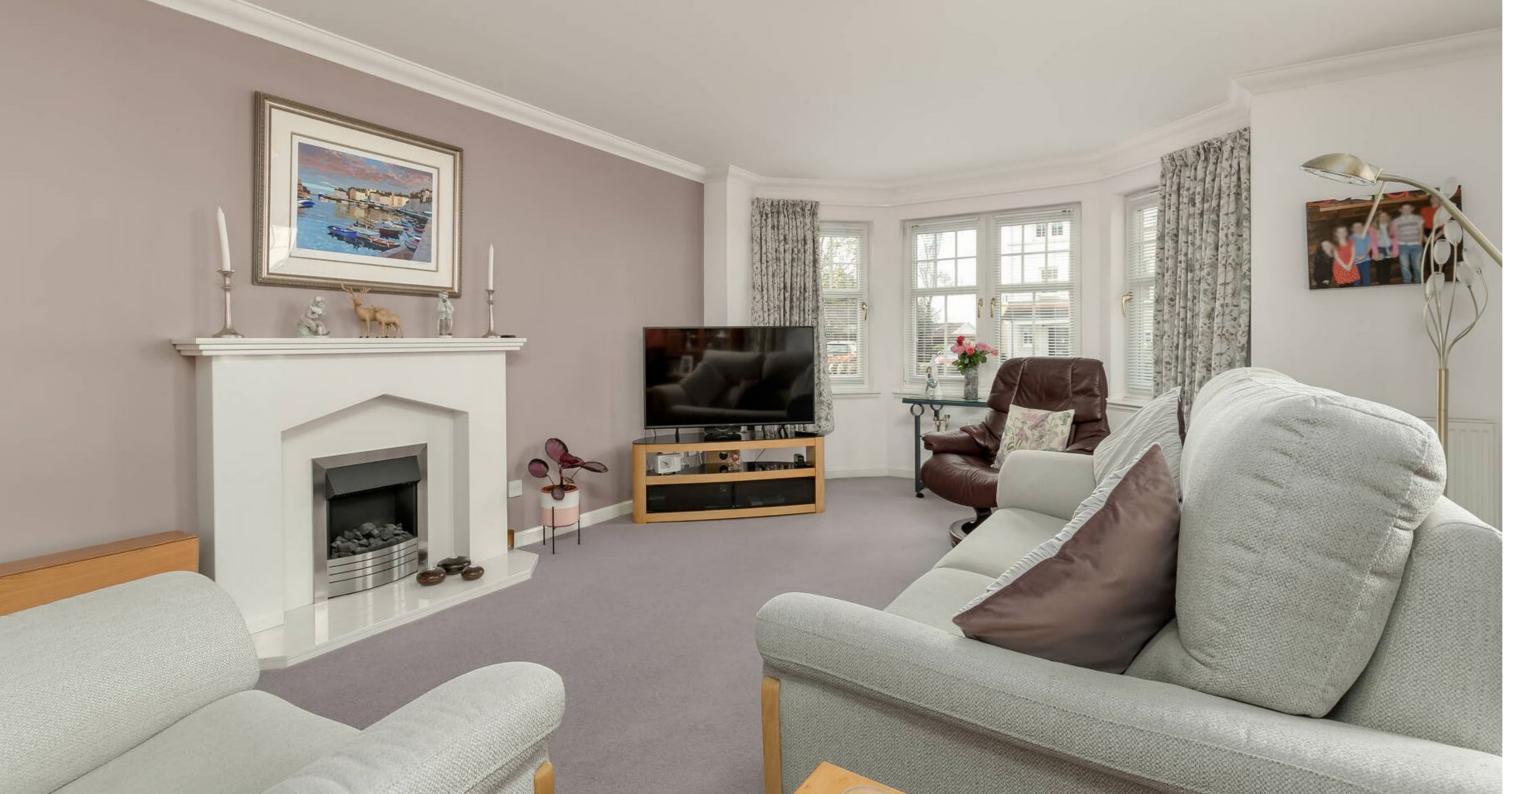

# 1/3 Avenel, Cramond, Edinburgh, EH4 6GX

For price and viewing information please visit gillespiemacandrew.co.uk/properties or call 0131 447 4747

- Shared secured entry.
- · Reception hall with extensive storage.
- Attractive & generously proportioned bay windowed living room with feature fire.
- · Spacious dining kitchen with integrated appliances,
- Master bedroom with built in wardrobes. & four piece ensuite bathroom with shower.
- French doors to private patio area at rear.
- Further double bedroom with built in mirrored wardrobes.
- Bedroom three, currently used as a dining room, with French doors to private patio at front.
- Freshly presented shower room.
- · Gas central heating.
- Double glazing
- · Well maintained communal grounds.
- · Ample residents' parking.