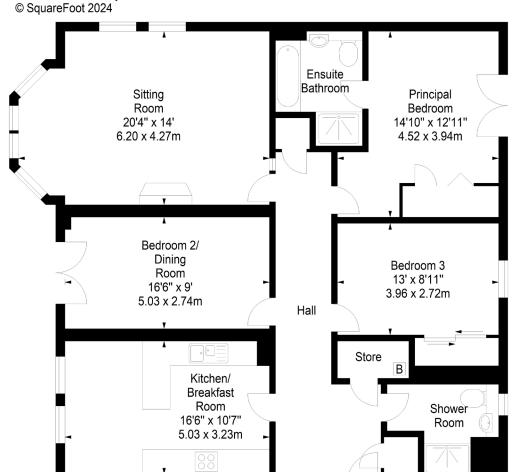

#### Avenel, Edinburgh, Midlothian, EH4 6GX

Approx. Gross Internal Area 1283 Sq Ft - 119.19 Sq M For identification only. Not to scale.

Ground Floor

WEBSITE: GILLESPIEMACANDREW.CO.UK/PROPERTIES