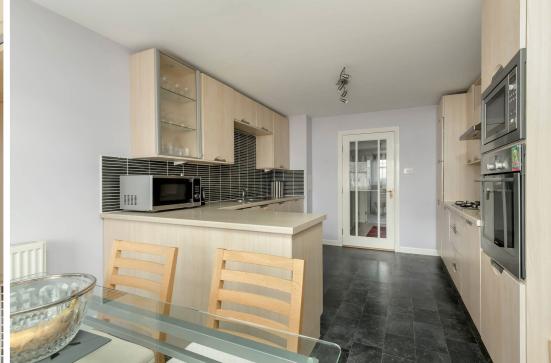

# 1/3 Avenel, Cramond, Edinburgh, EH4 6GX

For price and viewing information please visit gillespiemacandrew.co.uk/properties or call 0131 447 4747

- Shared secured entry.
- · Reception hall with extensive storage.
- Attractive & generously proportioned bay windowed living room with feature fire.
- · Spacious dining kitchen with integrated appliances,
- Master bedroom with built in wardrobes. & four piece ensuite bathroom with shower.
- French doors to private patio area at rear.
- Further double bedroom with built in mirrored wardrobes.
- Bedroom three, currently used as a dining room, with French doors to private patio at front.
- Freshly presented shower room.
- · Gas central heating.
- Double glazing
- · Well maintained communal grounds.
- · Ample residents' parking.