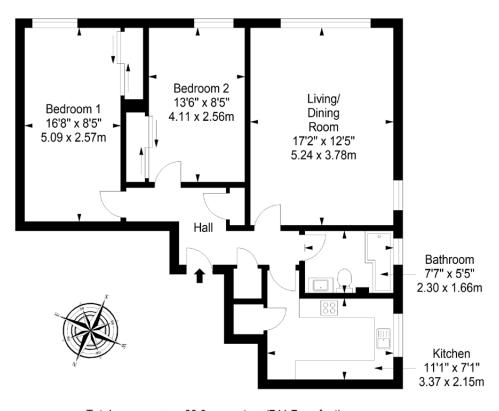

Ground Floor Approx. 68.9 sq. metres (741.7 sq. feet)

Total area: approx. 68.9 sq. metres (741.7 sq. feet)