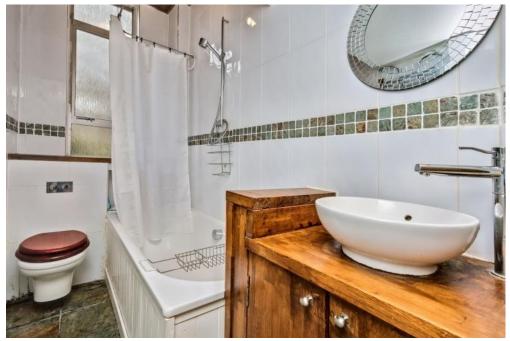

# 24 DARNELL ROAD

Trinity, Edinburgh EH5 3PL

Welcome to a charming one-bedroom (plus a box room) ground-floor main-door flat which forms part of a traditional building in sought-after Trinity. Ideal for a wide demographic of buyers, this flat is well-presented throughout in neutral hues, offering a bay windowed living room with beautifully retained period details, a French-doored dining room with a fireplace, as well as a stylish fitted kitchen and bathroom with a shower overhead and a heated towel rail. The home also benefits from gas central heating and double-glazed windows. Externally, the property is complemented by private gardens, on-street parking and access to local amenities, parks and transport links. Extras: all fitted window coverings, light fittings and kitchen appliances are included in the sale and sold as seen. No warranties or guarantees shall be provided in relation to any of the services, moveables, and/or appliances included in the price, as these items are to be left in a sold as seen condition. Please note: some of the images have been virtually staged to show furnished rooms.

## **FEATURES**

- Traditional ground-floor tenement flat in Trinity
- Private main entrance
- Stylish interiors with retained period features
- Entrance vestibule and hall with storage
- Sun-filled bay windowed living room with a fireplace
- French-doored dining room with garden access
- Duel-aspect kitchen
- Double bedroom and a versatile box room
- Three-piece family bathroom with a shower-over-bath
- Private to the front and rear
- On-street parking
- Gas central heating and double-glazed windows