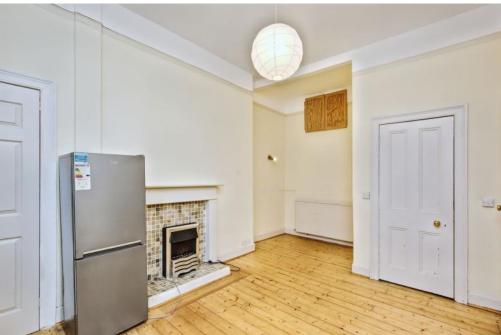

## **FEATURES**

- Traditional ground-floor tenement flat in Trinity
- Private main entrance
- Stylish interiors with retained period features
- Entrance vestibule and hall with storage
- Sun-filled bay windowed living room with a fireplace
- French-doored dining room with garden access
- Duel-aspect kitchen
- Double bedroom and a versatile box room
- Three-piece family bathroom with a shower-over-bath
- Private to the front and rear
- On-street parking
- Gas central heating and double-glazed windows