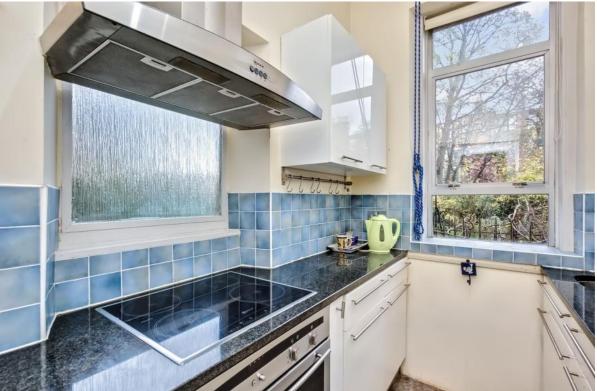

# 24 DARNELL ROAD

Trinity, Edinburgh EH5 3PL

Welcome to a charming one-bedroom (plus a box room) ground-floor main-door flat which forms part of a traditional building in sought-after Trinity. Ideal for a wide demographic of buyers, this flat is well-presented throughout in neutral hues, offering a bay windowed living room with beautifully retained period details, a French-doored dining room with a fireplace, as well as a stylish fitted kitchen and bathroom with a shower overhead and a heated towel rail. The home also benefits from gas central heating and double-glazed windows. Externally, the property is complemented by private gardens, on-street parking and access to local amenities, parks and transport links. Extras: all fitted window coverings, light fittings and kitchen appliances are included in the sale and sold as seen. No warranties or guarantees shall be provided in relation to any of the services, moveables, and/or appliances included in the price, as these items are to be left in a sold as seen condition. Please note: some of the images have been virtually staged to show furnished rooms.

## **FEATURES**

- Traditional ground-floor tenement flat in Trinity
- Private main entrance
- Stylish interiors with retained period features
- Entrance vestibule and hall with storage
- Sun-filled bay windowed living room with a fireplace
- French-doored dining room with garden access
- Duel-aspect kitchen
- Double bedroom and a versatile box room
- Three-piece family bathroom with a shower-over-bath
- Private to the front and rear
- On-street parking
- Gas central heating and double-glazed windows