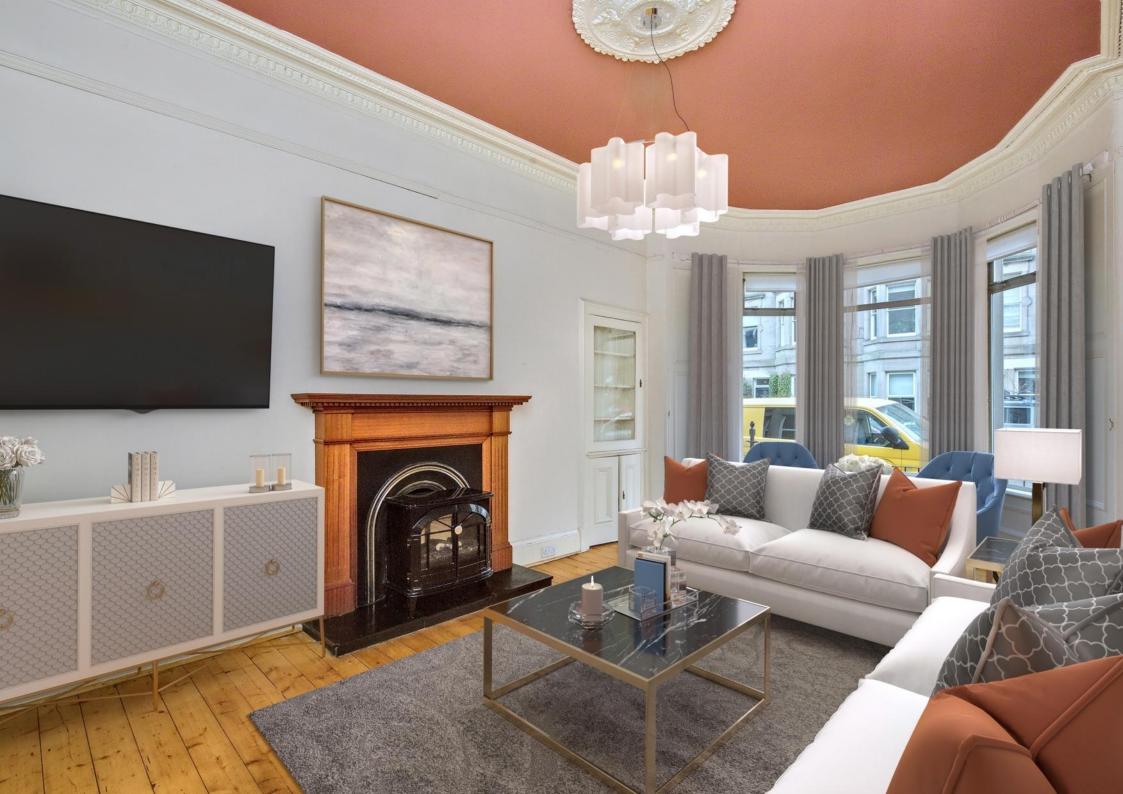

# 24 DARNELL ROAD

Trinity, Edinburgh EH5 3PL

Welcome to a charming one-bedroom (plus a box room) ground-floor main-door flat which forms part of a traditional building in sought-after Trinity. Ideal for a wide demographic of buyers, this flat is well-presented throughout in neutral hues, offering a bay windowed living room with beautifully retained period details, a French-doored dining room with a fireplace, as well as a stylish fitted kitchen and bathroom with a shower overhead and a heated towel rail. The home also benefits from gas central heating and double-glazed windows. Externally, the property is complemented by private gardens, on-street parking and access to local amenities, parks and transport links. Extras: all fitted window coverings, light fittings and kitchen appliances are included in the sale and sold as seen. No warranties or guarantees shall be provided in relation to any of the services, moveables, and/or appliances included in the price, as these items are to be left in a sold as seen condition. Please note: some of the images have been virtually staged to show furnished rooms.

## **FEATURES**

- Traditional ground-floor tenement flat in Trinity
- Private main entrance
- Stylish interiors with retained period features
- Entrance vestibule and hall with storage
- Sun-filled bay windowed living room with a fireplace
- French-doored dining room with garden access
- Duel-aspect kitchen
- Double bedroom and a versatile box room
- Three-piece family bathroom with a shower-over-bath
- Private to the front and rear
- On-street parking
- Gas central heating and double-glazed windows