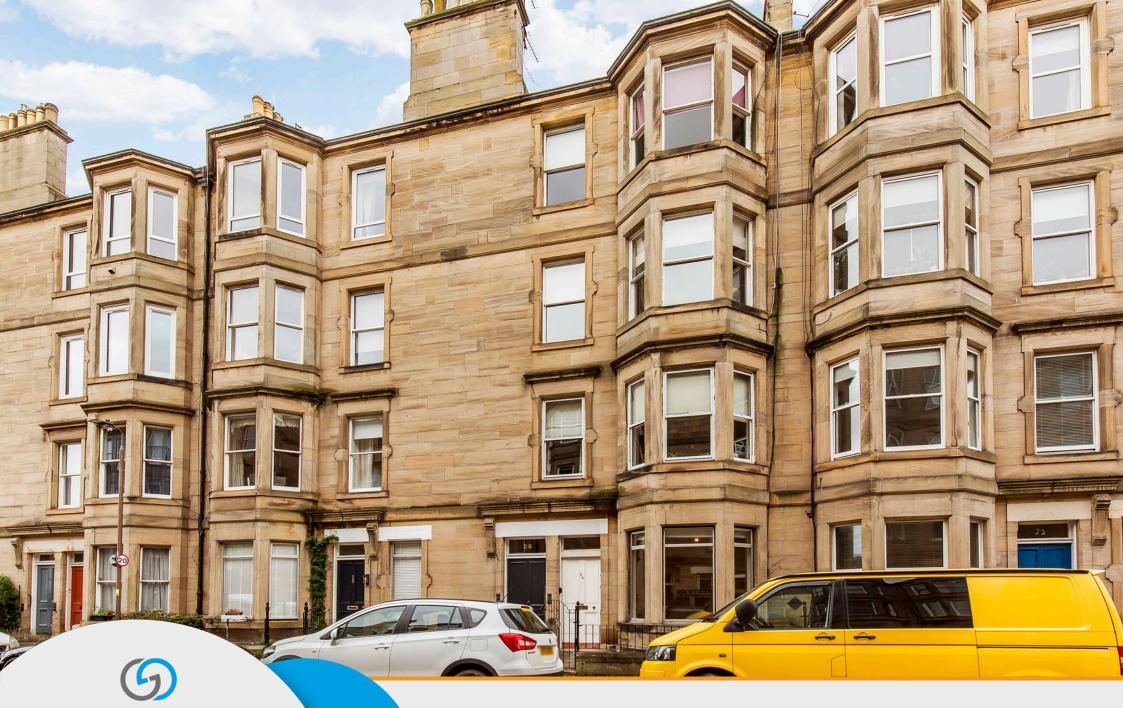

# 24 DARNELL ROAD

Trinity, Edinburgh EH5 3PL

Welcome to a charming one-bedroom (plus a box room) ground-floor main-door flat which forms part of a traditional building in sought-after Trinity. Ideal for a wide demographic of buyers, this flat is well-presented throughout in neutral hues, offering a bay windowed living room with beautifully retained period details, a French-doored dining room with a fireplace, as well as a stylish fitted kitchen and bathroom with a shower overhead and a heated towel rail. The home also benefits from gas central heating and double-glazed windows. Externally, the property is complemented by private gardens, on-street parking and access to local amenities, parks and transport links. Extras: all fitted window coverings, light fittings and kitchen appliances are included in the sale and sold as seen. No warranties or guarantees shall be provided in relation to any of the services, moveables, and/or appliances included in the price, as these items are to be left in a sold as seen condition. Please note: some of the images have been virtually staged to show furnished rooms.

## **FEATURES**

- Traditional ground-floor tenement flat in Trinity
- Private main entrance
- Stylish interiors with retained period features
- Entrance vestibule and hall with storage
- Sun-filled bay windowed living room with a fireplace
- French-doored dining room with garden access
- Duel-aspect kitchen
- Double bedroom and a versatile box room
- Three-piece family bathroom with a shower-over-bath
- Private to the front and rear
- On-street parking
- Gas central heating and double-glazed windows