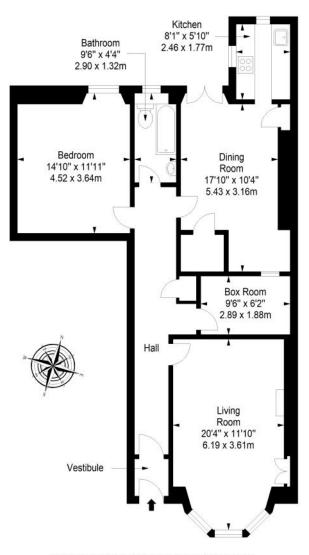

"THIS ONE-BEDROOM MAIN-DOOR FLAT IN HIGHLY
DESIRABLE TRINITY IS
CONVENIENTLY LOCATED
WITHIN COMMUTING
DISTANCE OF THE CITY
CENTRE AND THE COAST."

Ground Floor Approx. 87.6 sq. metres (942.9 sq. feet)

Total area: approx. 87.6 sq. metres (942.9 sq. feet)