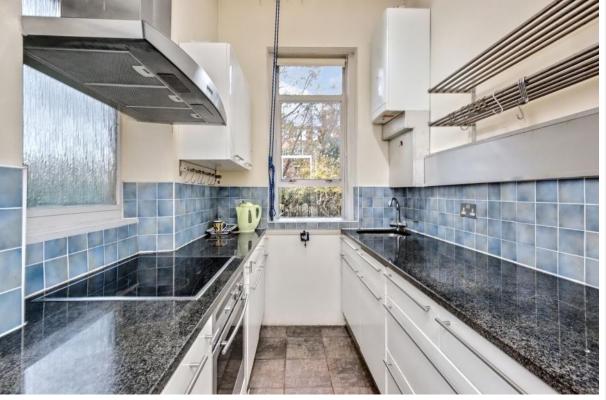

# 24 DARNELL ROAD

Trinity, Edinburgh EH5 3PL

Welcome to a charming one-bedroom (plus a box room) ground-floor main-door flat which forms part of a traditional building in sought-after Trinity. Ideal for a wide demographic of buyers, this flat is well-presented throughout in neutral hues, offering a bay windowed living room with beautifully retained period details, a French-doored dining room with a fireplace, as well as a stylish fitted kitchen and bathroom with a shower overhead and a heated towel rail. The home also benefits from gas central heating and double-glazed windows. Externally, the property is complemented by private gardens, on-street parking and access to local amenities, parks and transport links. Extras: all fitted window coverings, light fittings and kitchen appliances are included in the sale and sold as seen. No warranties or guarantees shall be provided in relation to any of the services, moveables, and/or appliances included in the price, as these items are to be left in a sold as seen condition. Please note: some of the images have been virtually staged to show furnished rooms.

## **FEATURES**

- Traditional ground-floor tenement flat in Trinity
- Private main entrance
- Stylish interiors with retained period features
- Entrance vestibule and hall with storage
- Sun-filled bay windowed living room with a fireplace
- French-doored dining room with garden access
- Duel-aspect kitchen
- Double bedroom and a versatile box room
- Three-piece family bathroom with a shower-over-bath
- Private to the front and rear
- On-street parking
- Gas central heating and double-glazed windows