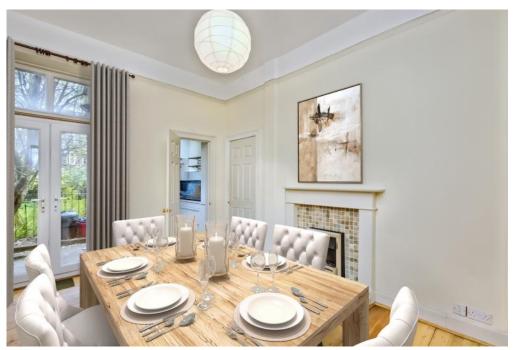

# 24 DARNELL ROAD

Trinity, Edinburgh EH5 3PL

Welcome to a charming one-bedroom (plus a box room) ground-floor main-door flat which forms part of a traditional building in sought-after Trinity. Ideal for a wide demographic of buyers, this flat is well-presented throughout in neutral hues, offering a bay windowed living room with beautifully retained period details, a French-doored dining room with a fireplace, as well as a stylish fitted kitchen and bathroom with a shower overhead and a heated towel rail. The home also benefits from gas central heating and double-glazed windows. Externally, the property is complemented by private gardens, on-street parking and access to local amenities, parks and transport links. Extras: all fitted window coverings, light fittings and kitchen appliances are included in the sale and sold as seen. No warranties or guarantees shall be provided in relation to any of the services, moveables, and/or appliances included in the price, as these items are to be left in a sold as seen condition. Please note: some of the images have been virtually staged to show furnished rooms.

## **FEATURES**

- Traditional ground-floor tenement flat in Trinity
- Private main entrance
- Stylish interiors with retained period features
- Entrance vestibule and hall with storage
- Sun-filled bay windowed living room with a fireplace
- French-doored dining room with garden access
- Duel-aspect kitchen
- Double bedroom and a versatile box room
- Three-piece family bathroom with a shower-over-bath
- Private to the front and rear
- On-street parking
- Gas central heating and double-glazed windows