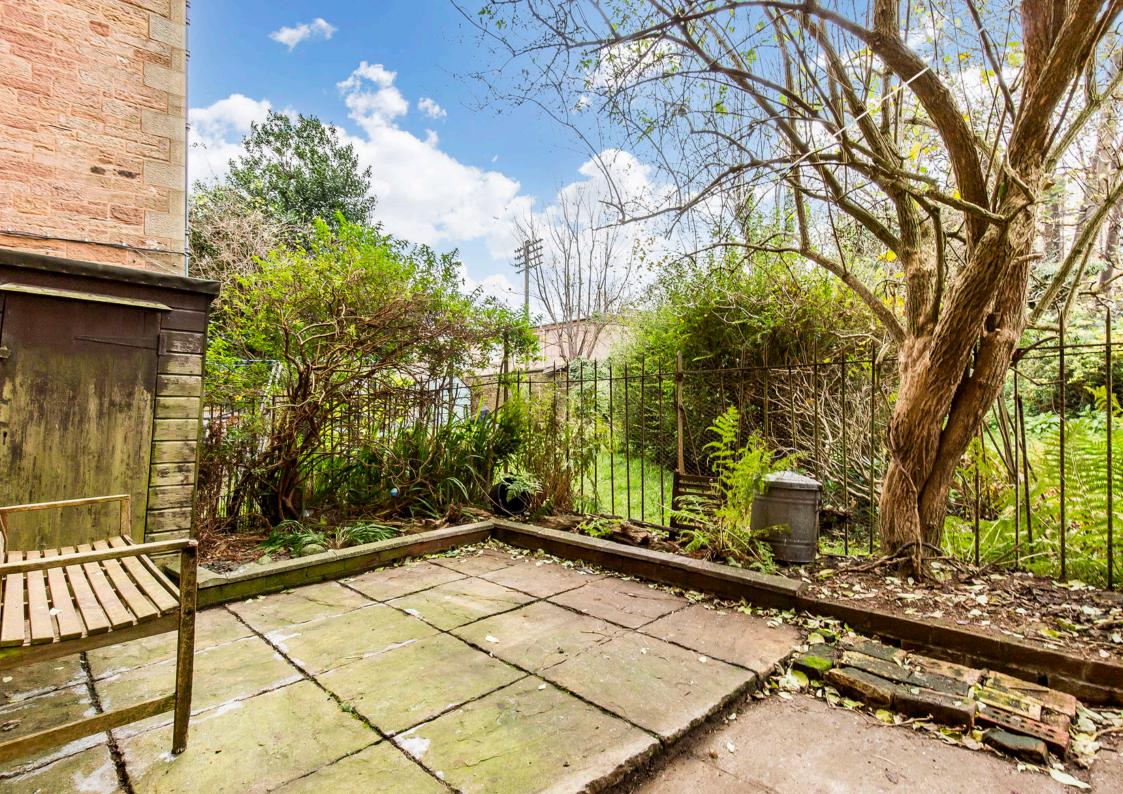

# 24 DARNELL ROAD

Trinity, Edinburgh EH5 3PL

Welcome to a charming one-bedroom (plus a box room) ground-floor main-door flat which forms part of a traditional building in sought-after Trinity. Ideal for a wide demographic of buyers, this flat is well-presented throughout in neutral hues, offering a bay windowed living room with beautifully retained period details, a French-doored dining room with a fireplace, as well as a stylish fitted kitchen and bathroom with a shower overhead and a heated towel rail. The home also benefits from gas central heating and double-glazed windows. Externally, the property is complemented by private gardens, on-street parking and access to local amenities, parks and transport links. Extras: all fitted window coverings, light fittings and kitchen appliances are included in the sale and sold as seen. No warranties or guarantees shall be provided in relation to any of the services, moveables, and/or appliances included in the price, as these items are to be left in a sold as seen condition. Please note: some of the images have been virtually staged to show furnished rooms.

## **FEATURES**

- Traditional ground-floor tenement flat in Trinity
- Private main entrance
- Stylish interiors with retained period features
- Entrance vestibule and hall with storage
- Sun-filled bay windowed living room with a fireplace
- French-doored dining room with garden access
- Duel-aspect kitchen
- Double bedroom and a versatile box room
- Three-piece family bathroom with a shower-over-bath
- Private to the front and rear
- On-street parking
- Gas central heating and double-glazed windows