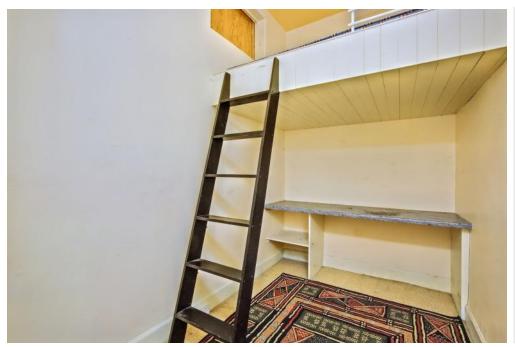

## **FEATURES**

- Traditional ground-floor tenement flat in Trinity
- Private main entrance
- Stylish interiors with retained period features
- Entrance vestibule and hall with storage
- Sun-filled bay windowed living room with a fireplace
- French-doored dining room with garden access
- Duel-aspect kitchen
- Double bedroom and a versatile box room
- Three-piece family bathroom with a shower-over-bath
- Private to the front and rear
- On-street parking
- Gas central heating and double-glazed windows