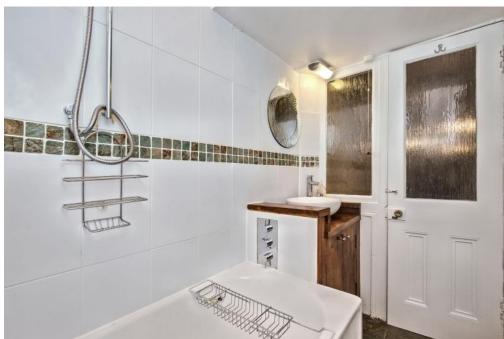

# 24 DARNELL ROAD

Trinity, Edinburgh EH5 3PL

Welcome to a charming one-bedroom (plus a box room) ground-floor main-door flat which forms part of a traditional building in sought-after Trinity. Ideal for a wide demographic of buyers, this flat is well-presented throughout in neutral hues, offering a bay windowed living room with beautifully retained period details, a French-doored dining room with a fireplace, as well as a stylish fitted kitchen and bathroom with a shower overhead and a heated towel rail. The home also benefits from gas central heating and double-glazed windows. Externally, the property is complemented by private gardens, on-street parking and access to local amenities, parks and transport links. Extras: all fitted window coverings, light fittings and kitchen appliances are included in the sale and sold as seen. No warranties or guarantees shall be provided in relation to any of the services, moveables, and/or appliances included in the price, as these items are to be left in a sold as seen condition. Please note: some of the images have been virtually staged to show furnished rooms.

## **FEATURES**

- Traditional ground-floor tenement flat in Trinity
- Private main entrance
- Stylish interiors with retained period features
- Entrance vestibule and hall with storage
- Sun-filled bay windowed living room with a fireplace
- French-doored dining room with garden access
- Duel-aspect kitchen
- Double bedroom and a versatile box room
- Three-piece family bathroom with a shower-over-bath
- Private to the front and rear
- On-street parking
- Gas central heating and double-glazed windows