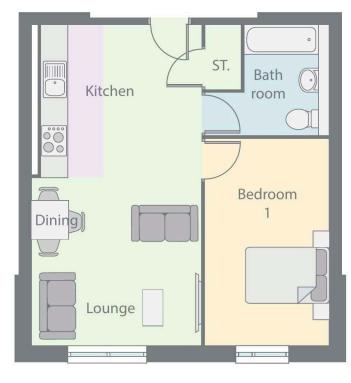

# Flat 4

## 534 Gorgie Road

Superb I bedroom first floor flat forming part of a brand new luxury development in the popular and convenient location of Gorgie.

- Stylish open plan kitchen/dining/sitting room
- Well proportioned double bedroom
- Contemporary bathroom
- Brand new luxury development
- Golden Share Affordable Scheme
- Variety of amenities close by
- Secure entryphone system
- Popular & convenient location
- Permit & meter parking in nearby streets
- Electric heating & double glazing