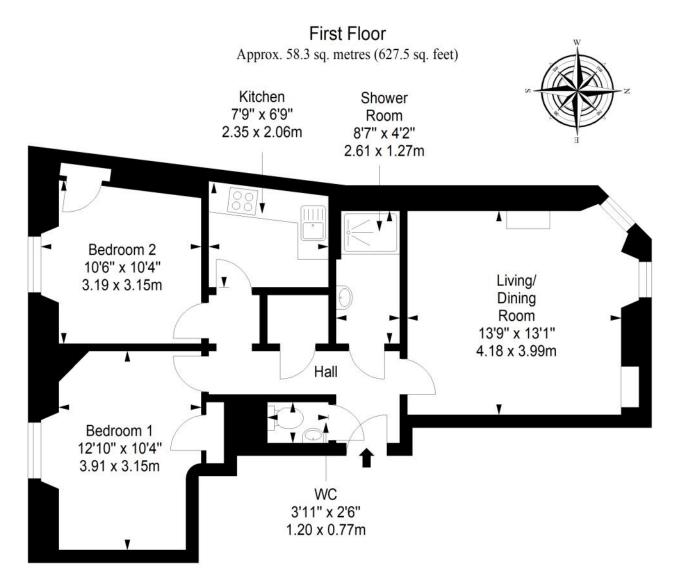

"A BEAUTIFUL FIRST-FLOOR
FLAT WITH MODERN
INTERIORS AND A SOUGHTAFTER LOCATION IN DALRY,
JUST A SHORT STROLL FROM
EDINBURGH'S WEST END"

Total area: approx. 58.3 sq. metres (627.5 sq. feet)

GILSONGRAY.CO.UK