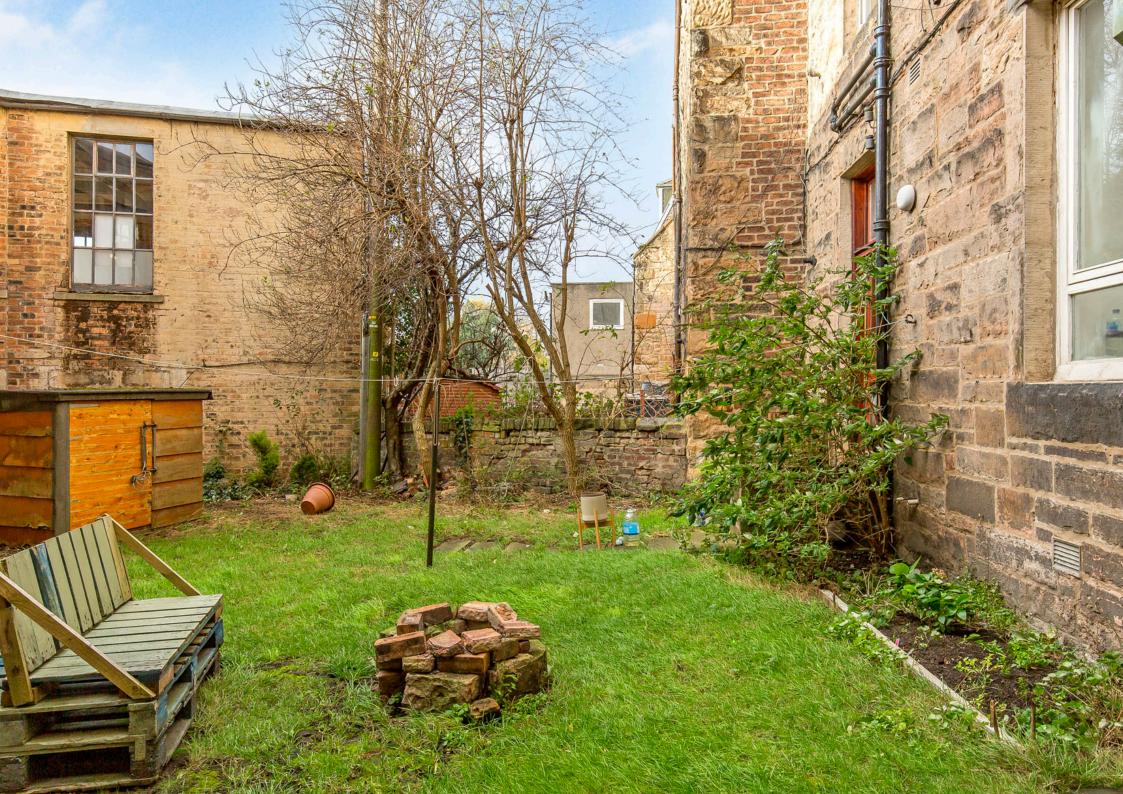

## **FEATURES**

- A charming first-floor city flat
- Part of a charming traditional building
- Desirable location in sought-after Dalry
- Near amenities, schools, and transport links
- Attractive interior design and period details
- Entrance hall with a built-in cupboard
- Spacious living/dining room with a fireplace
- Modern kitchen with fashionable design
- Two double bedrooms with built-in storage
- 2pc shower room and separate 2pc WC
- Lawned communal garden and drying area
- Controlled permit parking (Zone S4)