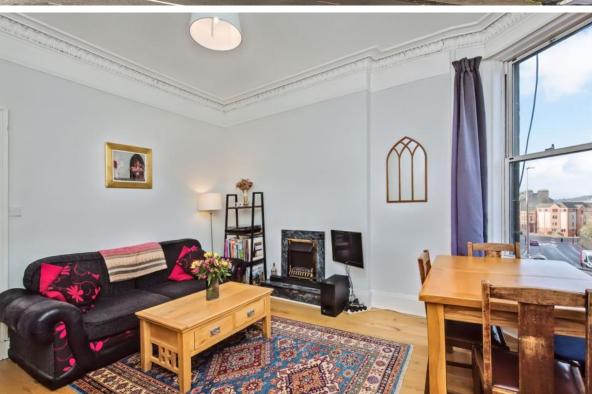

19/4 HENDERSON TERRACE

Dalry, Edinburgh, EH11 2JY

Introducing a traditional two-bedroom first-floor flat which is beautifully presented with modern interiors throughout. Enjoying on-trend décor and quality finishings, this city home will have mass appeal across a wide variety of buyers, proving exceptionally popular with city professionals, couples, and small families. It offers bright and airy rooms, and includes a stylish kitchen and a modern shower room. The property also boasts a sought-after setting in popular Dalry. It is within easy reach of Fountain Park, and is just a 15-minute stroll from Haymarket and Edinburgh's lively West End.

## **FEATURES**

- A charming first-floor city flat
- Part of a charming traditional building
- Desirable location in sought-after Dalry
- Near amenities, schools, and transport links
- Attractive interior design and period details
- Entrance hall with a built-in cupboard
- Spacious living/dining room with a fireplace
- Modern kitchen with fashionable design
- Two double bedrooms with built-in storage
- 2pc shower room and separate 2pc WC
- Lawned communal garden and drying area
- Controlled permit parking (Zone S4)