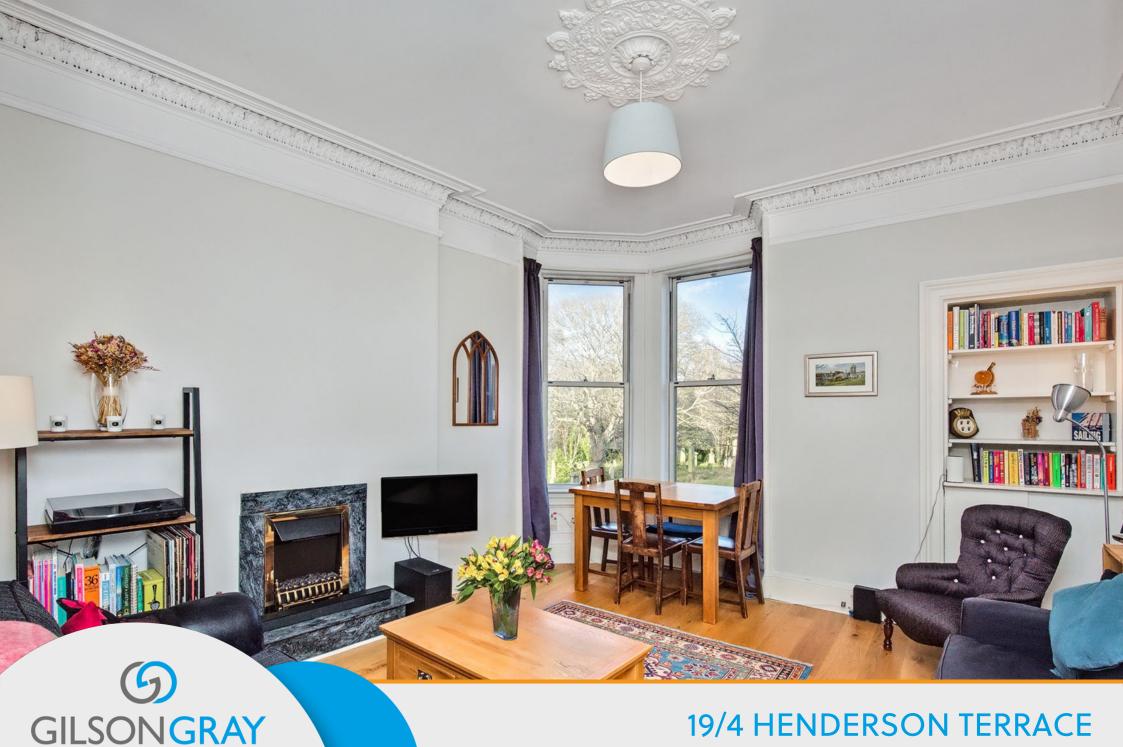

19/4 HENDERSON TERRACE

Dalry, Edinburgh, EH11 2JY

Introducing a traditional two-bedroom first-floor flat which is beautifully presented with modern interiors throughout. Enjoying on-trend décor and quality finishings, this city home will have mass appeal across a wide variety of buyers, proving exceptionally popular with city professionals, couples, and small families. It offers bright and airy rooms, and includes a stylish kitchen and a modern shower room. The property also boasts a sought-after setting in popular Dalry. It is within easy reach of Fountain Park, and is just a 15-minute stroll from Haymarket and Edinburgh's lively West End.

## **FEATURES**

- A charming first-floor city flat
- Part of a charming traditional building
- Desirable location in sought-after Dalry
- Near amenities, schools, and transport links
- Attractive interior design and period details
- Entrance hall with a built-in cupboard
- Spacious living/dining room with a fireplace
- Modern kitchen with fashionable design
- Two double bedrooms with built-in storage
- 2pc shower room and separate 2pc WC
- Lawned communal garden and drying area
- Controlled permit parking (Zone S4)

"A BEAUTIFUL FIRST-FLOOR
FLAT WITH MODERN
INTERIORS AND A SOUGHTAFTER LOCATION IN DALRY,
JUST A SHORT STROLL FROM
EDINBURGH'S WEST END"

Total area: approx. 58.3 sq. metres (627.5 sq. feet)

GILSONGRAY.CO.UK