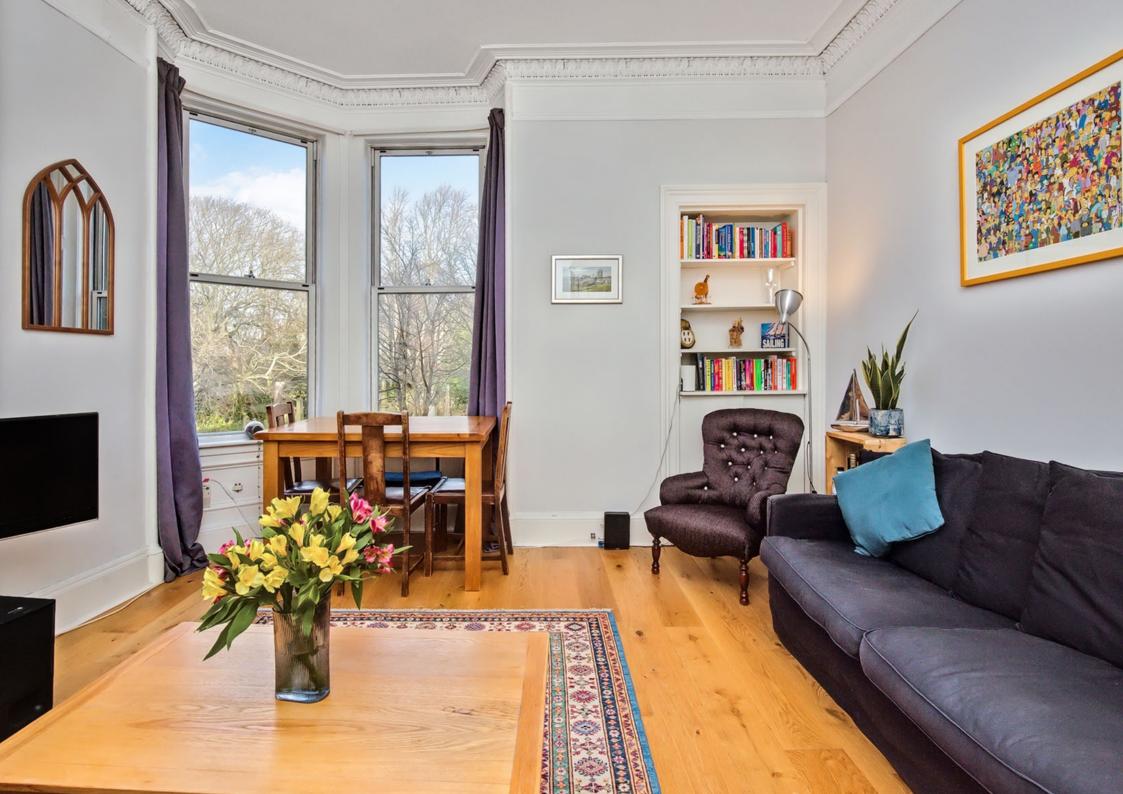

19/4 HENDERSON TERRACE

Dalry, Edinburgh, EH11 2JY

Introducing a traditional two-bedroom first-floor flat which is beautifully presented with modern interiors throughout. Enjoying on-trend décor and quality finishings, this city home will have mass appeal across a wide variety of buyers, proving exceptionally popular with city professionals, couples, and small families. It offers bright and airy rooms, and includes a stylish kitchen and a modern shower room. The property also boasts a sought-after setting in popular Dalry. It is within easy reach of Fountain Park, and is just a 15-minute stroll from Haymarket and Edinburgh's lively West End.

## **FEATURES**

- A charming first-floor city flat
- Part of a charming traditional building
- Desirable location in sought-after Dalry
- Near amenities, schools, and transport links
- Attractive interior design and period details
- Entrance hall with a built-in cupboard
- Spacious living/dining room with a fireplace
- Modern kitchen with fashionable design
- Two double bedrooms with built-in storage
- 2pc shower room and separate 2pc WC
- Lawned communal garden and drying area
- Controlled permit parking (Zone S4)

"A BEAUTIFUL FIRST-FLOOR
FLAT WITH MODERN
INTERIORS AND A SOUGHTAFTER LOCATION IN DALRY,
JUST A SHORT STROLL FROM
EDINBURGH'S WEST END"

Total area: approx. 58.3 sq. metres (627.5 sq. feet)

GILSONGRAY.CO.UK