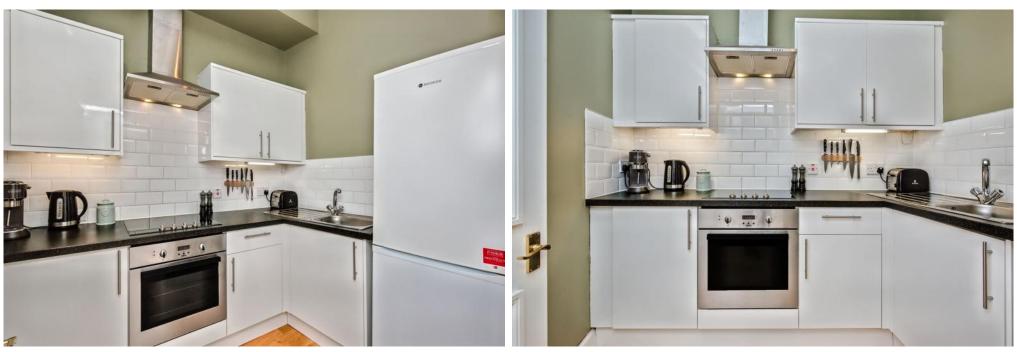

## **FEATURES**

- A charming first-floor city flat
- Part of a charming traditional building
- Desirable location in sought-after Dalry
- Near amenities, schools, and transport links
- Attractive interior design and period details
- Entrance hall with a built-in cupboard
- Spacious living/dining room with a fireplace
- Modern kitchen with fashionable design
- Two double bedrooms with built-in storage
- 2pc shower room and separate 2pc WC
- Lawned communal garden and drying area
- Controlled permit parking (Zone S4)

Extras: integrated appliances (oven, ceramic hob, and extractor hood), and a freestanding fridge/freezer to be included in the sale. Please note, no warranties or guarantees shall be provided in relation to any of the services, moveables, and/or appliances included in the price, as these items are to be left in a sold as seen condition.