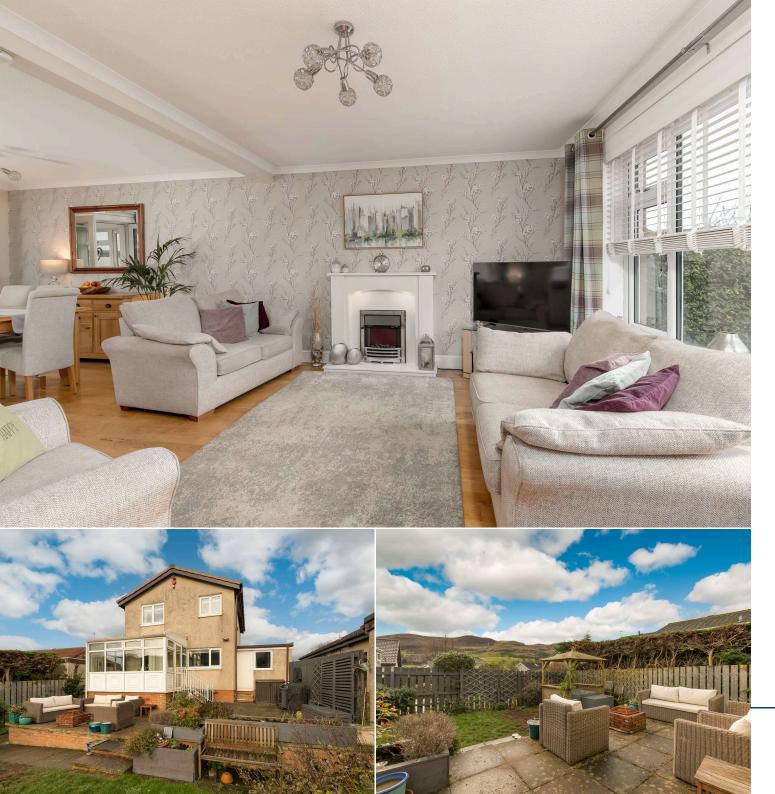

### 148 Tryst Park

Superb 3 bedroom detached family home with south-facing garden, garage & driveway

- Spacious sitting/dining room
- Conservatory fabulous views
- Stylish kitchen
- 3 well proportioned bedrooms
- Contemporary family bathroom
- Wonderful views of the Pentland Hills
- Popular & convenient location
- South-facing private garden
- Garage & driveway
- Gas central heating & double glazing

# About the Property

Located in the desirable residential area of Fairmilehead, this impressive 3 bedroom detached family home benefits from fabulous views of the Pentland Hills. Peacefully located in a modern development within easy reach of local amenities and the city bypass, the property also has a lovely south-facing rear garden, garage (with utility area) and driveway.

The interior is tastefully presented throughout and has well proportioned, bright accommodation over two levels.