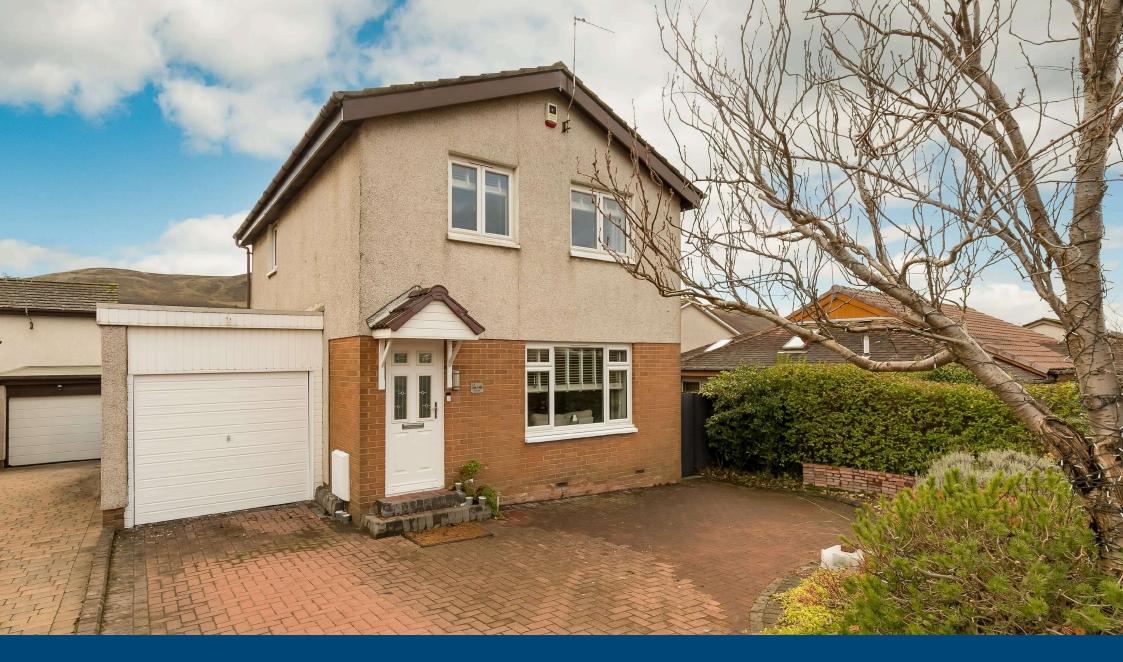

### 148 Tryst Park

Superb 3 bedroom detached family home with south-facing garden, garage & driveway

- Spacious sitting/dining room
- Conservatory fabulous views
- Stylish kitchen
- 3 well proportioned bedrooms
- Contemporary family bathroom
- Wonderful views of the Pentland Hills
- Popular & convenient location
- South-facing private garden
- Garage & driveway
- Gas central heating & double glazing

# About the Property

Located in the desirable residential area of Fairmilehead, this impressive 3 bedroom detached family home benefits from fabulous views of the Pentland Hills. Peacefully located in a modern development within easy reach of local amenities and the city bypass, the property also has a lovely south-facing rear garden, garage (with utility area) and driveway.