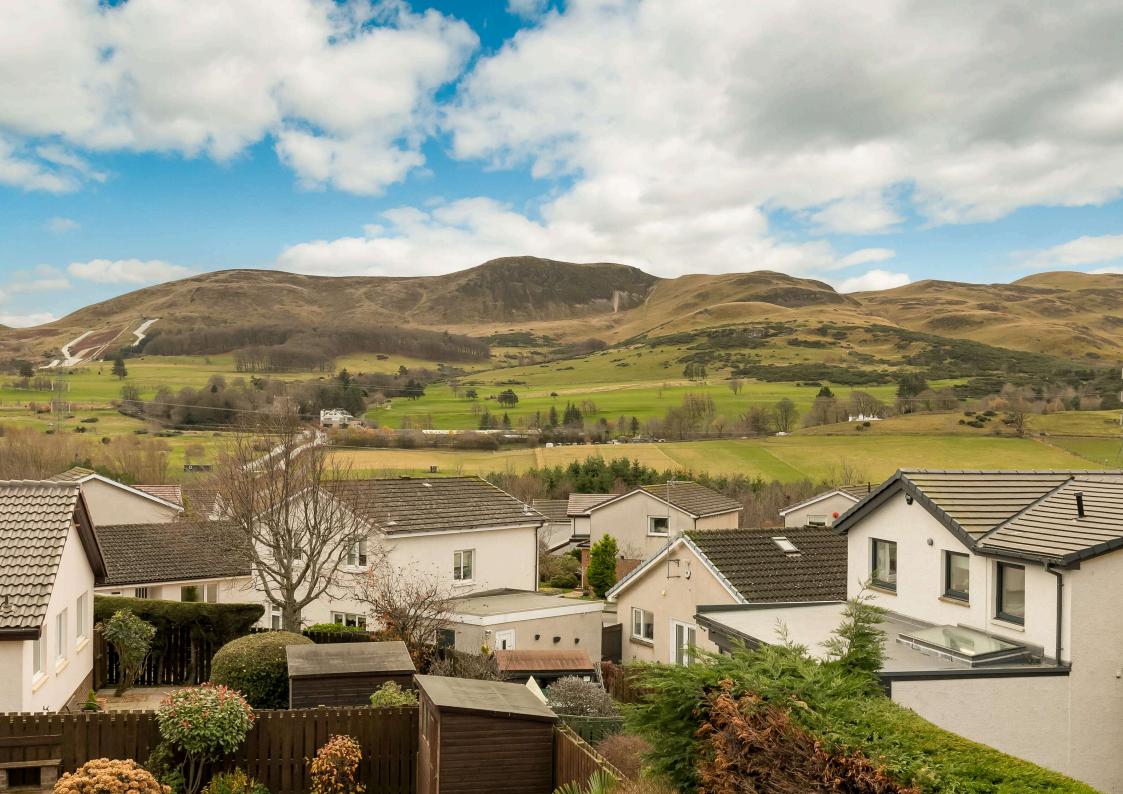

### 148 Tryst Park

Superb 3 bedroom detached family home with south-facing garden, garage & driveway

- Spacious sitting/dining room
- Conservatory fabulous views
- Stylish kitchen
- 3 well proportioned bedrooms
- Contemporary family bathroom
- Wonderful views of the Pentland Hills
- Popular & convenient location
- South-facing private garden
- Garage & driveway
- Gas central heating & double glazing

# About the Property

Located in the desirable residential area of Fairmilehead, this impressive 3 bedroom detached family home benefits from fabulous views of the Pentland Hills. Peacefully located in a modern development within easy reach of local amenities and the city bypass, the property also has a lovely south-facing rear garden, garage (with utility area) and driveway.

### Location

Fairmilehead is a quiet popular residential area situated a few miles south of the city centre. Its proximity to the city bypass makes it ideal for the commuter with easy access to the M8, M9, Edinburgh International Airport, Edinburgh Royal Infirmary, University of Edinburgh, the Queensferry Crossing, Fife and beyond. There are also regular bus services to and from the city centre. There are good local shops and a large Morrisons superstore close by at Hunters Tryst and a Tesco supermarket at Colinton Mains. Excellent recreational opportunities in the area include several golf courses, lovely walks at Braidburn Park, the Braid Hills, Hermitage of Braid Walkway, Blackford Hill and the Pentland Hills. Midlothian Snowsports Centre at Hillend is also minutes away.