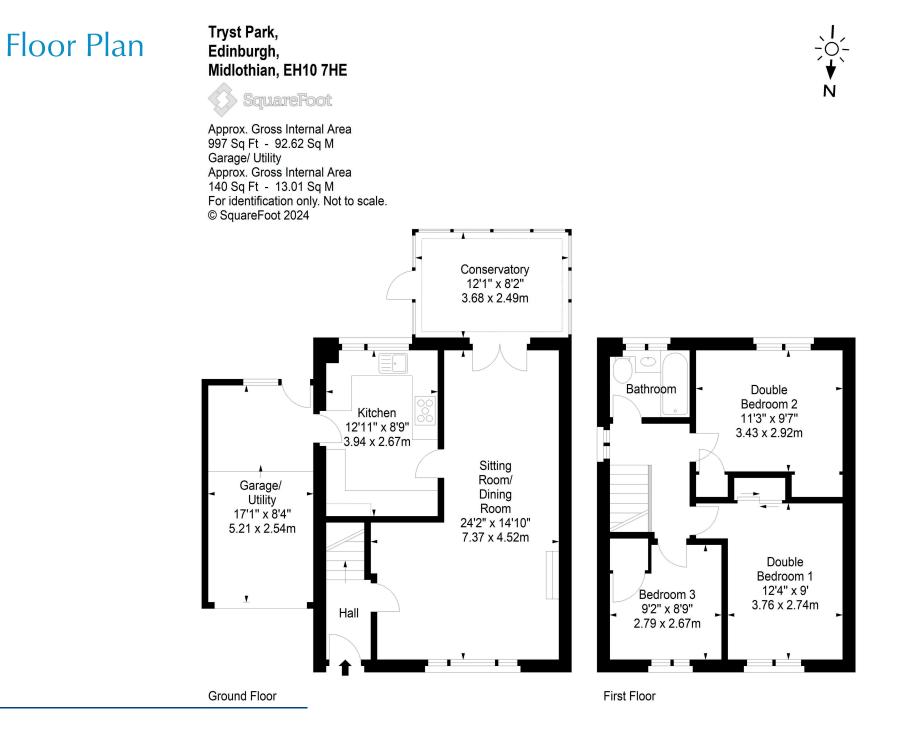

### 148 Tryst Park

Superb 3 bedroom detached family home with south-facing garden, garage & driveway

- Spacious sitting/dining room
- Conservatory fabulous views
- Stylish kitchen
- 3 well proportioned bedrooms
- Contemporary family bathroom
- Wonderful views of the Pentland Hills
- Popular & convenient location
- South-facing private garden
- Garage & driveway
- Gas central heating & double glazing

# About the Property

Located in the desirable residential area of Fairmilehead, this impressive 3 bedroom detached family home benefits from fabulous views of the Pentland Hills. Peacefully located in a modern development within easy reach of local amenities and the city bypass, the property also has a lovely south-facing rear garden, garage (with utility area) and driveway.

The interior is tastefully presented throughout and has well proportioned, bright accommodation over two levels.