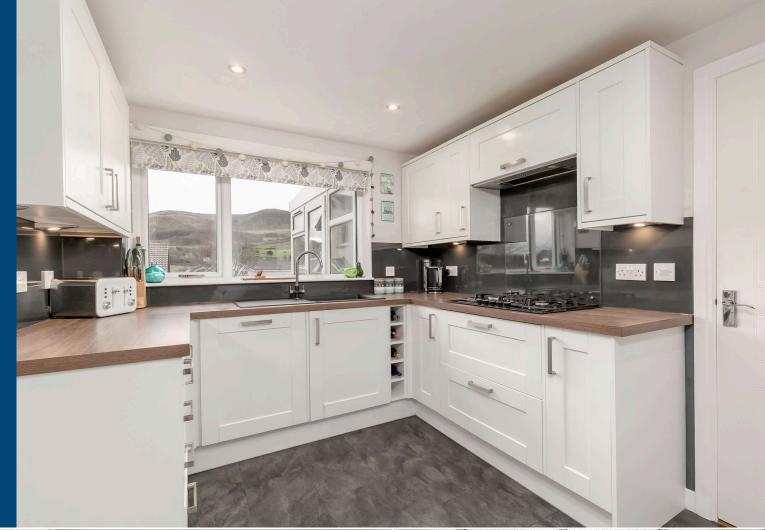

### 148 Tryst Park

Superb 3 bedroom detached family home with south-facing garden, garage & driveway

- Spacious sitting/dining room
- Conservatory fabulous views
- Stylish kitchen
- 3 well proportioned bedrooms
- Contemporary family bathroom
- Wonderful views of the Pentland Hills
- Popular & convenient location
- South-facing private garden
- Garage & driveway
- Gas central heating & double glazing