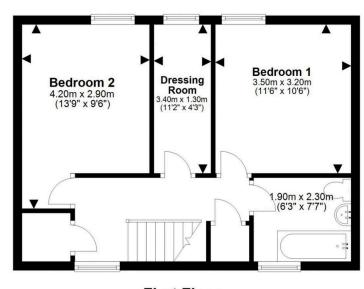

- Superb sought-after residential location, close to schooling and all amenities
- Entrance hallway with storage
- WC/cloakroom
- · Spacious living and dining room with patio doors to the rear
- Modern fitted breakfasting kitchen with a range of base and wall units, breakfast bar, worktops with matching splashbacks, gas cooker, extractor, and free-standing white goods
- Upper hallway with front facing window, ample storage, and loft access
- · Double bedroom one with window to the rear
- · Double bedroom two with window to the rear
- Nursery/study/dressing room with rear facing window
- Lovely family bathroom with three-piece white suite, double ended bath with mid mount taps, electric shower over the bath, wc, sink, vanity unit, wall mirror, and towel radiator
- Gas central heating and double glazing
- Private garden grounds to the front and rear which are ideal for outside entertaining
- Walk-in condition

**First Floor** 

For details of the total internal floor area, please refer to the Home Report.

This plan is for illustrative purposes only and should be used as such by a prospective buyer.