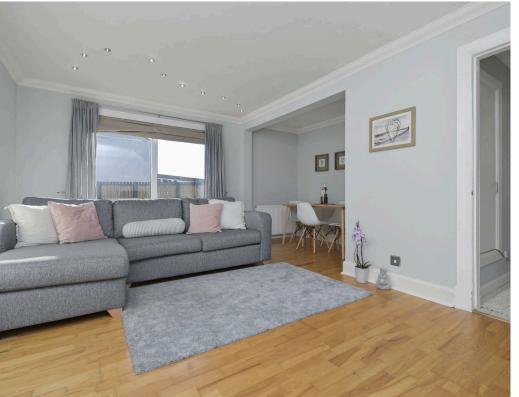

- Superb sought-after residential location, close to schooling and all amenities
- Entrance hallway with storage
- WC/cloakroom
- · Spacious living and dining room with patio doors to the rear
- Modern fitted breakfasting kitchen with a range of base and wall units, breakfast bar, worktops with matching splashbacks, gas cooker, extractor, and free-standing white goods
- Upper hallway with front facing window, ample storage, and loft access
- · Double bedroom one with window to the rear
- · Double bedroom two with window to the rear
- Nursery/study/dressing room with rear facing window
- Lovely family bathroom with three-piece white suite, double ended bath with mid mount taps, electric shower over the bath, wc, sink, vanity unit, wall mirror, and towel radiator
- Gas central heating and double glazing
- Private garden grounds to the front and rear which are ideal for outside entertaining
- Walk-in condition