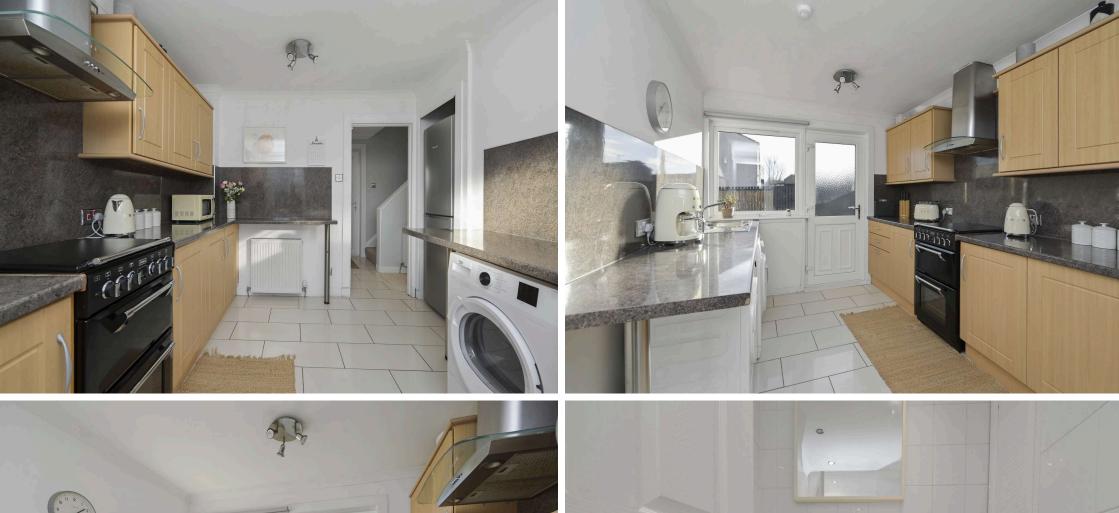

- Superb sought-after residential location, close to schooling and all amenities
- Entrance hallway with storage
- WC/cloakroom
- · Spacious living and dining room with patio doors to the rear
- Modern fitted breakfasting kitchen with a range of base and wall units, breakfast bar, worktops with matching splashbacks, gas cooker, extractor, and free-standing white goods
- Upper hallway with front facing window, ample storage, and loft access
- · Double bedroom one with window to the rear
- · Double bedroom two with window to the rear
- Nursery/study/dressing room with rear facing window
- Lovely family bathroom with three-piece white suite, double ended bath with mid mount taps, electric shower over the bath, wc, sink, vanity unit, wall mirror, and towel radiator
- Gas central heating and double glazing
- Private garden grounds to the front and rear which are ideal for outside entertaining
- Walk-in condition