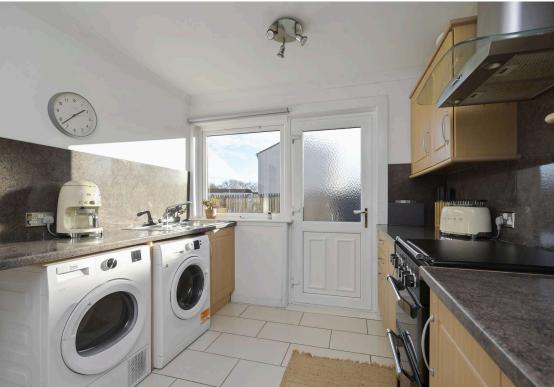

- Superb sought-after residential location, close to schooling and all amenities
- Entrance hallway with storage
- WC/cloakroom
- · Spacious living and dining room with patio doors to the rear
- Modern fitted breakfasting kitchen with a range of base and wall units, breakfast bar, worktops with matching splashbacks, gas cooker, extractor, and free-standing white goods
- Upper hallway with front facing window, ample storage, and loft access
- · Double bedroom one with window to the rear
- · Double bedroom two with window to the rear
- Nursery/study/dressing room with rear facing window
- Lovely family bathroom with three-piece white suite, double ended bath with mid mount taps, electric shower over the bath, wc, sink, vanity unit, wall mirror, and towel radiator
- Gas central heating and double glazing
- Private garden grounds to the front and rear which are ideal for outside entertaining
- Walk-in condition