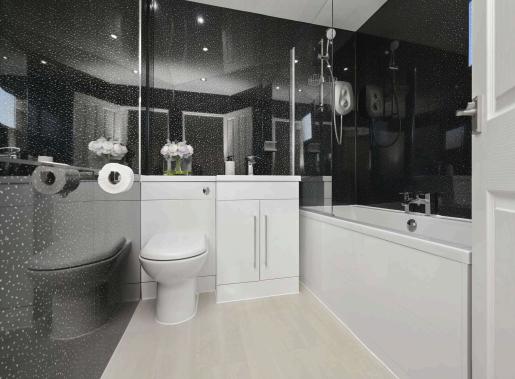

- Superb sought-after residential location, close to schooling and all amenities
- Entrance hallway with storage
- WC/cloakroom
- · Spacious living and dining room with patio doors to the rear
- Modern fitted breakfasting kitchen with a range of base and wall units, breakfast bar, worktops with matching splashbacks, gas cooker, extractor, and free-standing white goods
- Upper hallway with front facing window, ample storage, and loft access
- · Double bedroom one with window to the rear
- · Double bedroom two with window to the rear
- Nursery/study/dressing room with rear facing window
- Lovely family bathroom with three-piece white suite, double ended bath with mid mount taps, electric shower over the bath, wc, sink, vanity unit, wall mirror, and towel radiator
- Gas central heating and double glazing
- Private garden grounds to the front and rear which are ideal for outside entertaining
- Walk-in condition