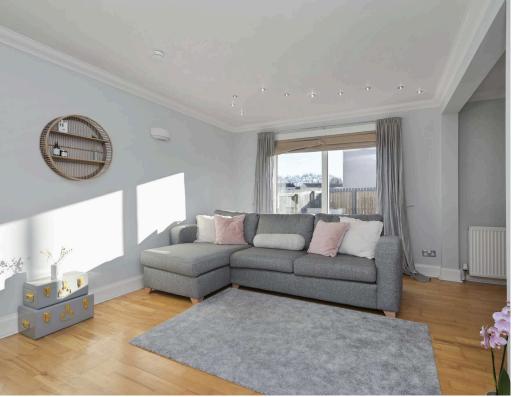

- Superb sought-after residential location, close to schooling and all amenities
- Entrance hallway with storage
- WC/cloakroom
- · Spacious living and dining room with patio doors to the rear
- Modern fitted breakfasting kitchen with a range of base and wall units, breakfast bar, worktops with matching splashbacks, gas cooker, extractor, and free-standing white goods
- Upper hallway with front facing window, ample storage, and loft access
- · Double bedroom one with window to the rear
- · Double bedroom two with window to the rear
- Nursery/study/dressing room with rear facing window
- Lovely family bathroom with three-piece white suite, double ended bath with mid mount taps, electric shower over the bath, wc, sink, vanity unit, wall mirror, and towel radiator
- Gas central heating and double glazing
- Private garden grounds to the front and rear which are ideal for outside entertaining
- Walk-in condition