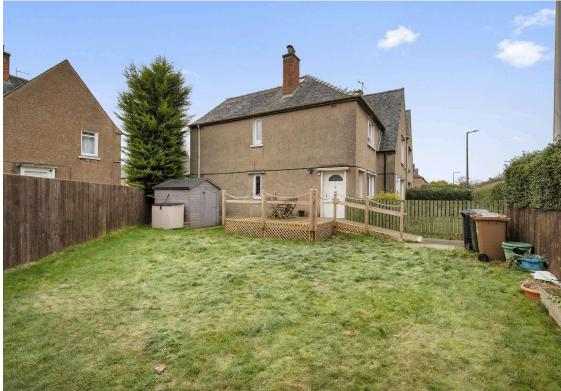

- Main door entrance, upper landing with window to the side
- Hallway with ample storage, pull down ladder access to a large loft space (potential to extend given consents and planning permissions)
- Spacious living room, front facing window, ample storage, and shelving
- Modern fitted kitchen equipped with a range of wall and base units, stylish worktops, tiled splash backs, and a range of integrated appliances with some free-standing white goods
- Bedroom one, front facing double bedroom with a useful storage cupboard
- Double bedroom two, rear facing with a double store cupboard
- Third double bedroom, rear facing with open store cupboard
- Lovely family bathroom with three-piece white suite, p-shape shower bath, shower screen, overhead raindrop shower with shower attachment, wall mount sink and wc, tiled walls, towel radiator, and underfloor heating
- Gas central heating and double glazing
- Good sized private garden grounds to the side and rear