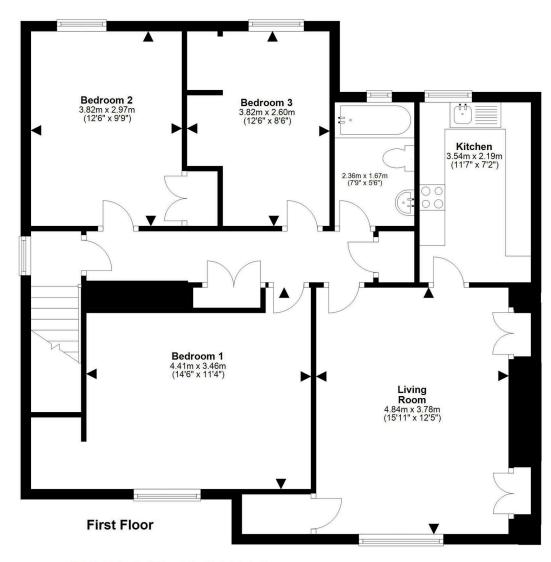

- Main door entrance, upper landing with window to the side
- Hallway with ample storage, pull down ladder access to a large loft space (potential to extend given consents and planning permissions)
- Spacious living room, front facing window, ample storage, and shelving
- Modern fitted kitchen equipped with a range of wall and base units, stylish worktops, tiled splash backs, and a range of integrated appliances with some free-standing white goods
- Bedroom one, front facing double bedroom with a useful storage cupboard
- Double bedroom two, rear facing with a double store cupboard
- Third double bedroom, rear facing with open store cupboard
- Lovely family bathroom with three-piece white suite, p-shape shower bath, shower screen, overhead raindrop shower with shower attachment, wall mount sink and wc, tiled walls, towel radiator, and underfloor heating
- Gas central heating and double glazing
- Good sized private garden grounds to the side and rear

For details of the total internal floor area, please refer to the Home Report. This plan is for illustrative purposes only and should be used as such by a prospective buyer.