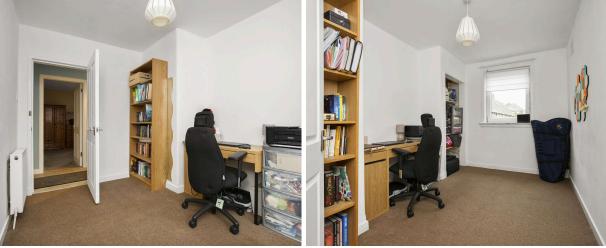

- Main door entrance, upper landing with window to the side
- Hallway with ample storage, pull down ladder access to a large loft space (potential to extend given consents and planning permissions)
- Spacious living room, front facing window, ample storage, and shelving
- Modern fitted kitchen equipped with a range of wall and base units, stylish worktops, tiled splash backs, and a range of integrated appliances with some free-standing white goods
- Bedroom one, front facing double bedroom with a useful storage cupboard
- Double bedroom two, rear facing with a double store cupboard
- Third double bedroom, rear facing with open store cupboard
- Lovely family bathroom with three-piece white suite, p-shape shower bath, shower screen, overhead raindrop shower with shower attachment, wall mount sink and wc, tiled walls, towel radiator, and underfloor heating
- Gas central heating and double glazing
- Good sized private garden grounds to the side and rear