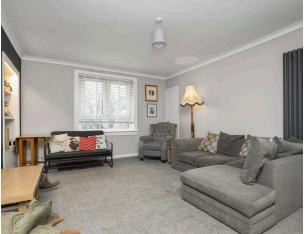

- Main door entrance, upper landing with window to the side
- Hallway with ample storage, pull down ladder access to a large loft space (potential to extend given consents and planning permissions)
- Spacious living room, front facing window, ample storage, and shelving
- Modern fitted kitchen equipped with a range of wall and base units, stylish worktops, tiled splash backs, and a range of integrated appliances with some free-standing white goods
- Bedroom one, front facing double bedroom with a useful storage cupboard
- Double bedroom two, rear facing with a double store cupboard
- Third double bedroom, rear facing with open store cupboard
- Lovely family bathroom with three-piece white suite, p-shape shower bath, shower screen, overhead raindrop shower with shower attachment, wall mount sink and wc, tiled walls, towel radiator, and underfloor heating
- Gas central heating and double glazing
- Good sized private garden grounds to the side and rear