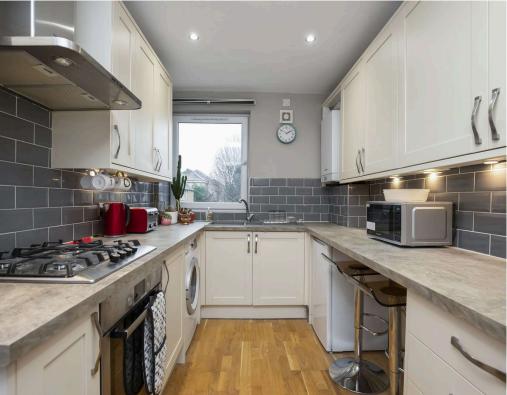

- Main door entrance, upper landing with window to the side
- Hallway with ample storage, pull down ladder access to a large loft space (potential to extend given consents and planning permissions)
- Spacious living room, front facing window, ample storage, and shelving
- Modern fitted kitchen equipped with a range of wall and base units, stylish worktops, tiled splash backs, and a range of integrated appliances with some free-standing white goods
- Bedroom one, front facing double bedroom with a useful storage cupboard
- Double bedroom two, rear facing with a double store cupboard
- Third double bedroom, rear facing with open store cupboard
- Lovely family bathroom with three-piece white suite, p-shape shower bath, shower screen, overhead raindrop shower with shower attachment, wall mount sink and wc, tiled walls, towel radiator, and underfloor heating
- Gas central heating and double glazing
- Good sized private garden grounds to the side and rear