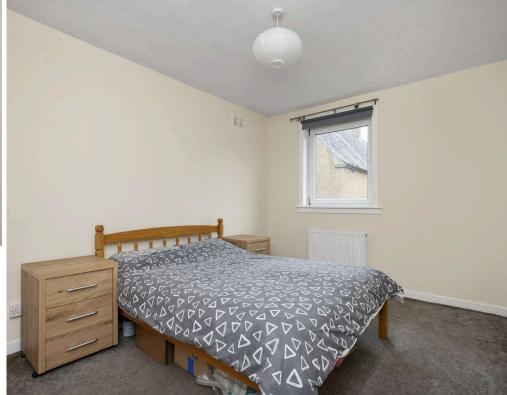

- Main door entrance, upper landing with window to the side
- Hallway with ample storage, pull down ladder access to a large loft space (potential to extend given consents and planning permissions)
- Spacious living room, front facing window, ample storage, and shelving
- Modern fitted kitchen equipped with a range of wall and base units, stylish worktops, tiled splash backs, and a range of integrated appliances with some free-standing white goods
- Bedroom one, front facing double bedroom with a useful storage cupboard
- Double bedroom two, rear facing with a double store cupboard
- Third double bedroom, rear facing with open store cupboard
- Lovely family bathroom with three-piece white suite, p-shape shower bath, shower screen, overhead raindrop shower with shower attachment, wall mount sink and wc, tiled walls, towel radiator, and underfloor heating
- Gas central heating and double glazing
- Good sized private garden grounds to the side and rear