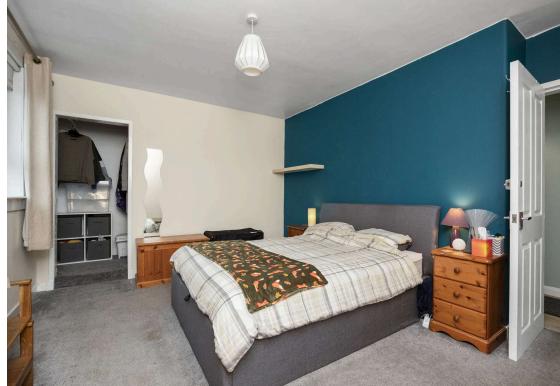

- Main door entrance, upper landing with window to the side
- Hallway with ample storage, pull down ladder access to a large loft space (potential to extend given consents and planning permissions)
- Spacious living room, front facing window, ample storage, and shelving
- Modern fitted kitchen equipped with a range of wall and base units, stylish worktops, tiled splash backs, and a range of integrated appliances with some free-standing white goods
- Bedroom one, front facing double bedroom with a useful storage cupboard
- Double bedroom two, rear facing with a double store cupboard
- Third double bedroom, rear facing with open store cupboard
- Lovely family bathroom with three-piece white suite, p-shape shower bath, shower screen, overhead raindrop shower with shower attachment, wall mount sink and wc, tiled walls, towel radiator, and underfloor heating
- Gas central heating and double glazing
- Good sized private garden grounds to the side and rear