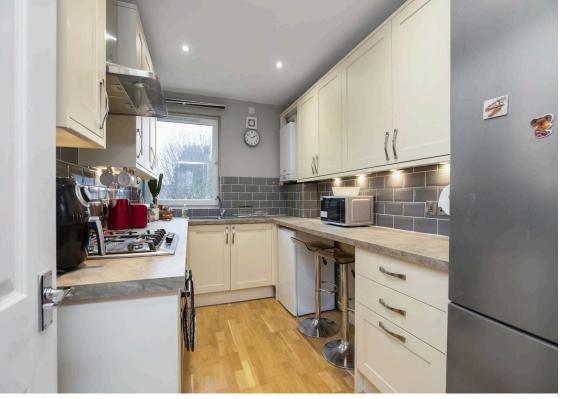

- Main door entrance, upper landing with window to the side
- Hallway with ample storage, pull down ladder access to a large loft space (potential to extend given consents and planning permissions)
- Spacious living room, front facing window, ample storage, and shelving
- Modern fitted kitchen equipped with a range of wall and base units, stylish worktops, tiled splash backs, and a range of integrated appliances with some free-standing white goods
- Bedroom one, front facing double bedroom with a useful storage cupboard
- Double bedroom two, rear facing with a double store cupboard
- Third double bedroom, rear facing with open store cupboard
- Lovely family bathroom with three-piece white suite, p-shape shower bath, shower screen, overhead raindrop shower with shower attachment, wall mount sink and wc, tiled walls, towel radiator, and underfloor heating
- Gas central heating and double glazing
- Good sized private garden grounds to the side and rear