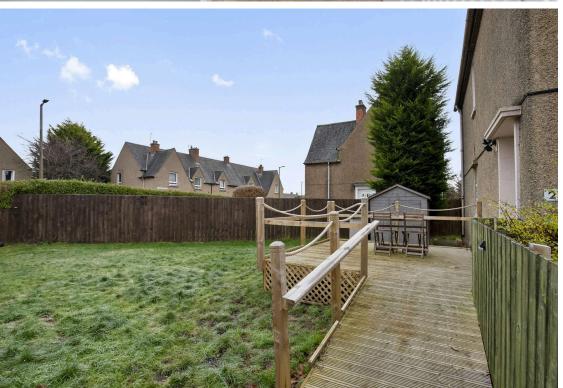

- Main door entrance, upper landing with window to the side
- Hallway with ample storage, pull down ladder access to a large loft space (potential to extend given consents and planning permissions)
- Spacious living room, front facing window, ample storage, and shelving
- Modern fitted kitchen equipped with a range of wall and base units, stylish worktops, tiled splash backs, and a range of integrated appliances with some free-standing white goods
- Bedroom one, front facing double bedroom with a useful storage cupboard
- Double bedroom two, rear facing with a double store cupboard
- Third double bedroom, rear facing with open store cupboard
- Lovely family bathroom with three-piece white suite, p-shape shower bath, shower screen, overhead raindrop shower with shower attachment, wall mount sink and wc, tiled walls, towel radiator, and underfloor heating
- Gas central heating and double glazing
- Good sized private garden grounds to the side and rear