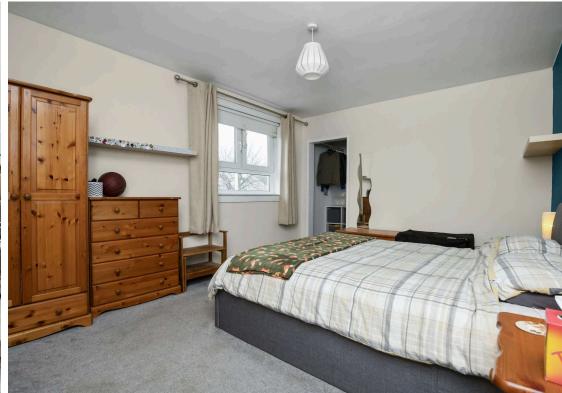

- Main door entrance, upper landing with window to the side
- Hallway with ample storage, pull down ladder access to a large loft space (potential to extend given consents and planning permissions)
- Spacious living room, front facing window, ample storage, and shelving
- Modern fitted kitchen equipped with a range of wall and base units, stylish worktops, tiled splash backs, and a range of integrated appliances with some free-standing white goods
- Bedroom one, front facing double bedroom with a useful storage cupboard
- Double bedroom two, rear facing with a double store cupboard
- Third double bedroom, rear facing with open store cupboard
- Lovely family bathroom with three-piece white suite, p-shape shower bath, shower screen, overhead raindrop shower with shower attachment, wall mount sink and wc, tiled walls, towel radiator, and underfloor heating
- Gas central heating and double glazing
- Good sized private garden grounds to the side and rear