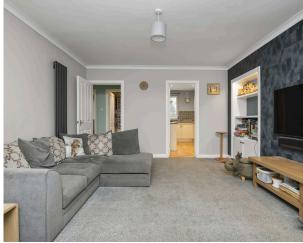

- Main door entrance, upper landing with window to the side
- Hallway with ample storage, pull down ladder access to a large loft space (potential to extend given consents and planning permissions)
- Spacious living room, front facing window, ample storage, and shelving
- Modern fitted kitchen equipped with a range of wall and base units, stylish worktops, tiled splash backs, and a range of integrated appliances with some free-standing white goods
- Bedroom one, front facing double bedroom with a useful storage cupboard
- Double bedroom two, rear facing with a double store cupboard
- Third double bedroom, rear facing with open store cupboard
- Lovely family bathroom with three-piece white suite, p-shape shower bath, shower screen, overhead raindrop shower with shower attachment, wall mount sink and wc, tiled walls, towel radiator, and underfloor heating
- Gas central heating and double glazing
- Good sized private garden grounds to the side and rear