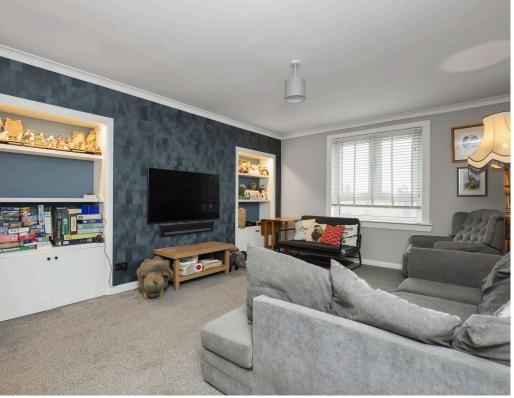

- Main door entrance, upper landing with window to the side
- Hallway with ample storage, pull down ladder access to a large loft space (potential to extend given consents and planning permissions)
- Spacious living room, front facing window, ample storage, and shelving
- Modern fitted kitchen equipped with a range of wall and base units, stylish worktops, tiled splash backs, and a range of integrated appliances with some free-standing white goods
- Bedroom one, front facing double bedroom with a useful storage cupboard
- Double bedroom two, rear facing with a double store cupboard
- Third double bedroom, rear facing with open store cupboard
- Lovely family bathroom with three-piece white suite, p-shape shower bath, shower screen, overhead raindrop shower with shower attachment, wall mount sink and wc, tiled walls, towel radiator, and underfloor heating
- Gas central heating and double glazing
- Good sized private garden grounds to the side and rear