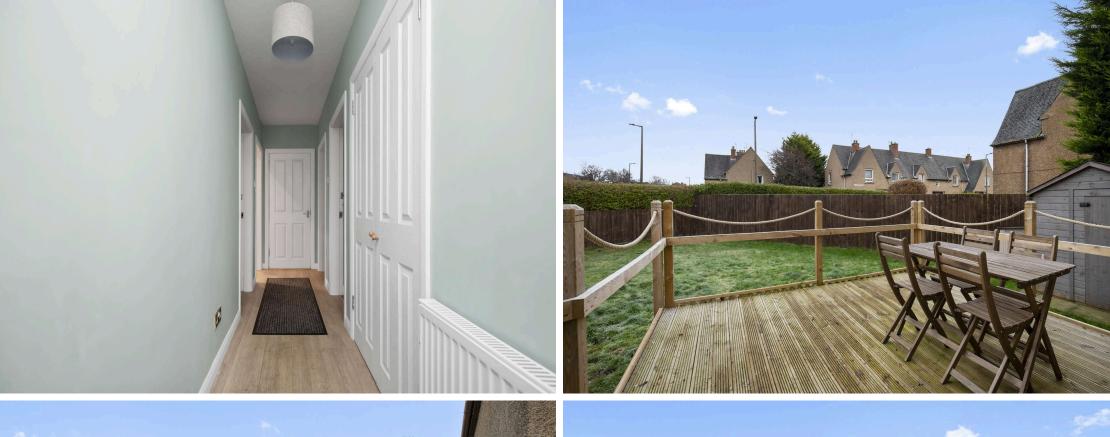

- Main door entrance, upper landing with window to the side
- Hallway with ample storage, pull down ladder access to a large loft space (potential to extend given consents and planning permissions)
- Spacious living room, front facing window, ample storage, and shelving
- Modern fitted kitchen equipped with a range of wall and base units, stylish worktops, tiled splash backs, and a range of integrated appliances with some free-standing white goods
- Bedroom one, front facing double bedroom with a useful storage cupboard
- Double bedroom two, rear facing with a double store cupboard
- Third double bedroom, rear facing with open store cupboard
- Lovely family bathroom with three-piece white suite, p-shape shower bath, shower screen, overhead raindrop shower with shower attachment, wall mount sink and wc, tiled walls, towel radiator, and underfloor heating
- Gas central heating and double glazing
- Good sized private garden grounds to the side and rear