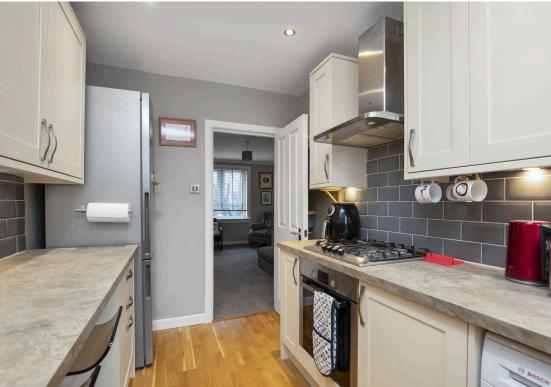

- Main door entrance, upper landing with window to the side
- Hallway with ample storage, pull down ladder access to a large loft space (potential to extend given consents and planning permissions)
- Spacious living room, front facing window, ample storage, and shelving
- Modern fitted kitchen equipped with a range of wall and base units, stylish worktops, tiled splash backs, and a range of integrated appliances with some free-standing white goods
- Bedroom one, front facing double bedroom with a useful storage cupboard
- Double bedroom two, rear facing with a double store cupboard
- Third double bedroom, rear facing with open store cupboard
- Lovely family bathroom with three-piece white suite, p-shape shower bath, shower screen, overhead raindrop shower with shower attachment, wall mount sink and wc, tiled walls, towel radiator, and underfloor heating
- Gas central heating and double glazing
- Good sized private garden grounds to the side and rear