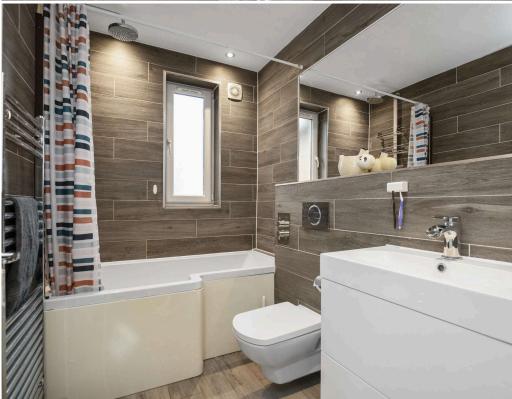

- Main door entrance, upper landing with window to the side
- Hallway with ample storage, pull down ladder access to a large loft space (potential to extend given consents and planning permissions)
- Spacious living room, front facing window, ample storage, and shelving
- Modern fitted kitchen equipped with a range of wall and base units, stylish worktops, tiled splash backs, and a range of integrated appliances with some free-standing white goods
- Bedroom one, front facing double bedroom with a useful storage cupboard
- Double bedroom two, rear facing with a double store cupboard
- Third double bedroom, rear facing with open store cupboard
- Lovely family bathroom with three-piece white suite, p-shape shower bath, shower screen, overhead raindrop shower with shower attachment, wall mount sink and wc, tiled walls, towel radiator, and underfloor heating
- Gas central heating and double glazing
- Good sized private garden grounds to the side and rear