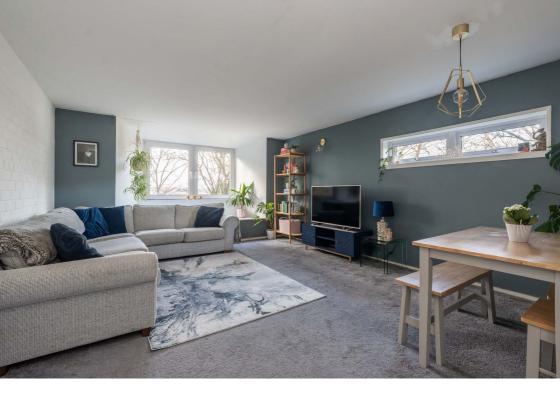

### Description

In brief the accommodation comprises; welcoming entrance hallway with useful walk-in storage cupboard, fantastic generous sized lounge/dining with large window offering excellent natural light, modern fitted breakfasting kitchen, light and airy principal bedroom, second well proportioned double bedroom and contemporary bathroom with three-piece suite and shower over bath. Further benefits include electric heating and double glazing.