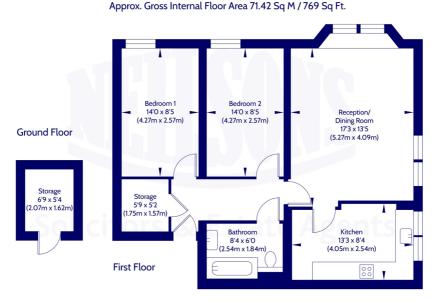

### Description

In brief the accommodation comprises; welcoming entrance hallway with useful walk-in storage cupboard, fantastic generous sized lounge/dining with large window offering excellent natural light, modern fitted breakfasting kitchen, light and airy principal bedroom, second well proportioned double bedroom and contemporary bathroom with three-piece suite and shower over bath. Further benefits include electric heating and double glazing.

# **Gardens & Parking**

Externally, the property is surrounded by well maintained communal garden grounds and there is a private external storage area located within the grounds. Ample on-street parking is available to the front and surrounding area.

Area excludes garages, outbuildings, attics and eaves if applicable. All measurements are approximate. Not to scale. For identification only. © 2024 Neilsons Solicitors & Estate Agents. Plans by Planography.co.uk