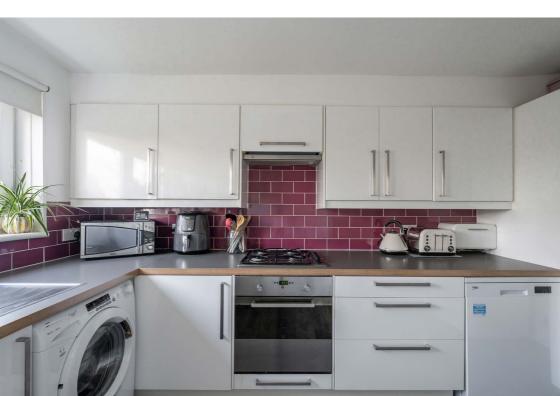

### Description

In brief the accommodation comprises; welcoming entrance hallway with useful walk-in storage cupboard, fantastic generous sized lounge/dining with large window offering excellent natural light, modern fitted breakfasting kitchen, light and airy principal bedroom, second well proportioned double bedroom and contemporary bathroom with three-piece suite and shower over bath. Further benefits include electric heating and double glazing.

#### **Extras**

All fitted floor coverings and blinds will be included in the sale together with the integrated oven/hob, washing machine, fridge/freezer and dishwasher.