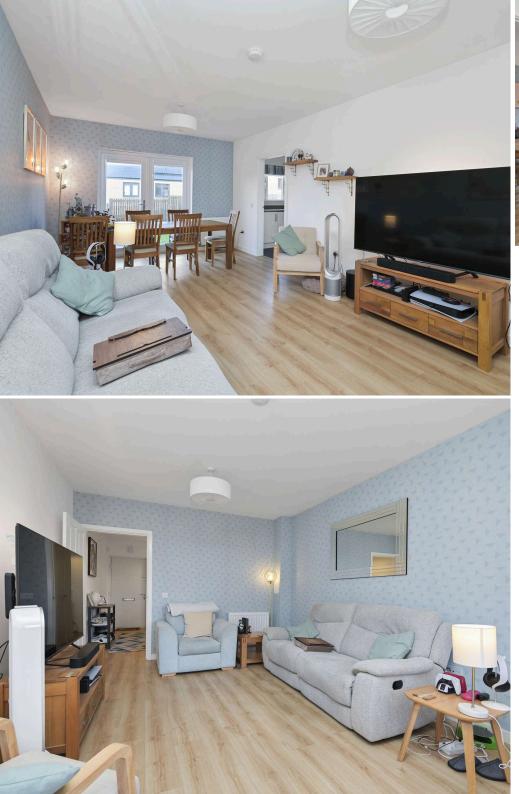

- Reception hallway with useful storage.
- Living/dining room offers direct access to the rear garden.
- Fully fitted kitchen.
- Downstairs cloaks.
- Principle bedroom with built in storage and en suite shower room.
- Further three bedrooms.
- Family bathroom comprising WC, wash hand basin and bath.
- Gas central heating.
- Double glazing.
- Single garage and driveway.
- Enclosed garden to the rear.