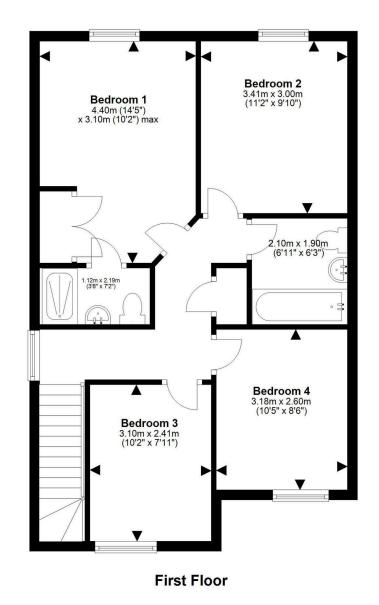

- Reception hallway with useful storage.
- Living/dining room offers direct access to the rear garden.
- Fully fitted kitchen.
- Downstairs cloaks.
- Principle bedroom with built in storage and en suite shower room.
- Further three bedrooms.
- Family bathroom comprising WC, wash hand basin and bath.
- Gas central heating.
- Double glazing.
- Single garage and driveway.
- Enclosed garden to the rear.

For details of the total internal floor area, please refer to the Home Report. This plan is for illustrative purposes only and should be used as such by a prospective buyer.