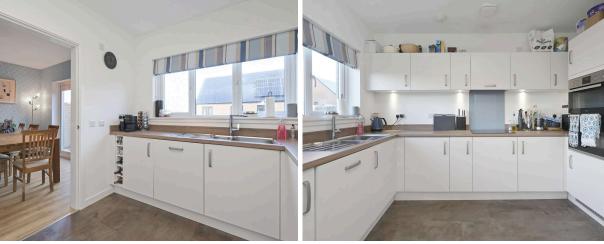

- Reception hallway with useful storage.
- Living/dining room offers direct access to the rear garden.
- Fully fitted kitchen.
- Downstairs cloaks.
- Principle bedroom with built in storage and en suite shower room.
- Further three bedrooms.
- Family bathroom comprising WC, wash hand basin and bath.
- Gas central heating.
- Double glazing.
- Single garage and driveway.
- Enclosed garden to the rear.