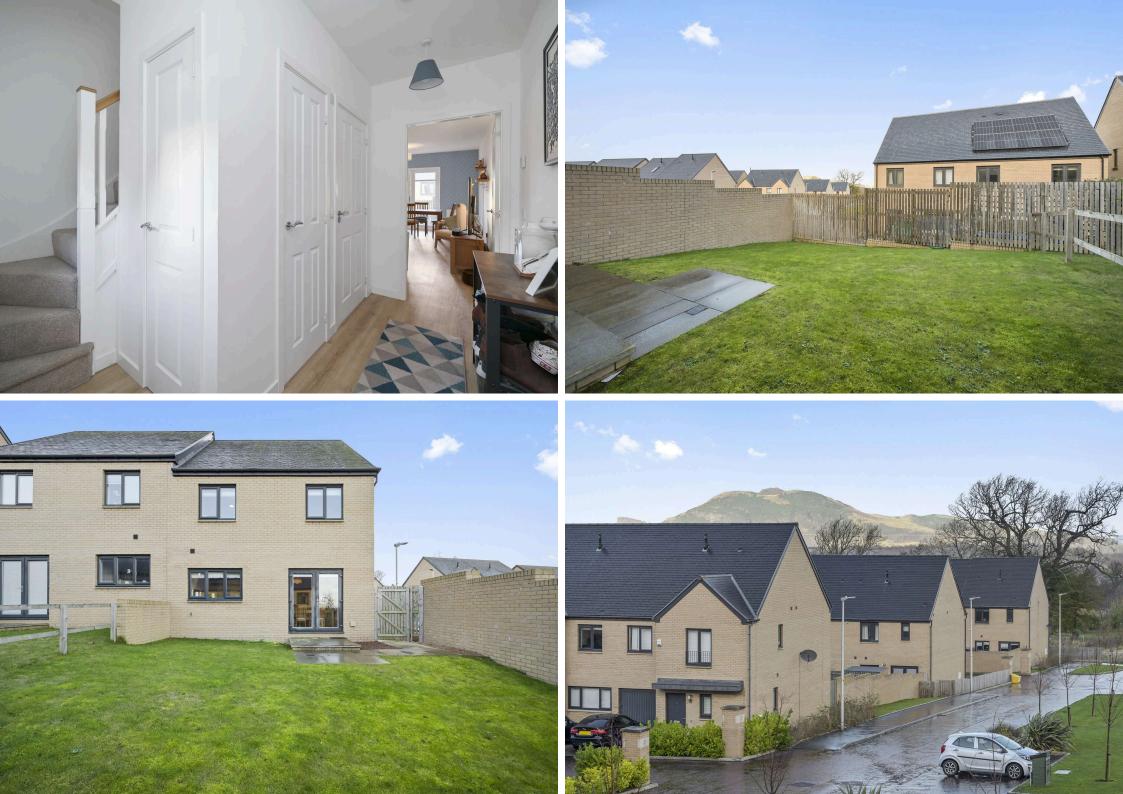

- Reception hallway with useful storage.
- Living/dining room offers direct access to the rear garden.
- Fully fitted kitchen.
- Downstairs cloaks.
- Principle bedroom with built in storage and en suite shower room.
- Further three bedrooms.
- Family bathroom comprising WC, wash hand basin and bath.
- Gas central heating.
- Double glazing.
- Single garage and driveway.
- Enclosed garden to the rear.

Little France

Little France is a well located suburb lying south of the city centre near to the Royal Infirmary. There is a good choice of shopping outlets on hand, with further amenities available at the Cameron Toll Shopping Centre. Newington is just a little further afield, with the impressive Straiton Retail Park, which includes a Marks and Spencer and Sainsburys, also within easy reach. Schooling is well represented from nursery to senior level. Regular bus services operate to and from the city centre and to the surrounding areas with the city by-pass ensuring easy access to other outlying districts, Edinburgh Airport and main motorway networks.