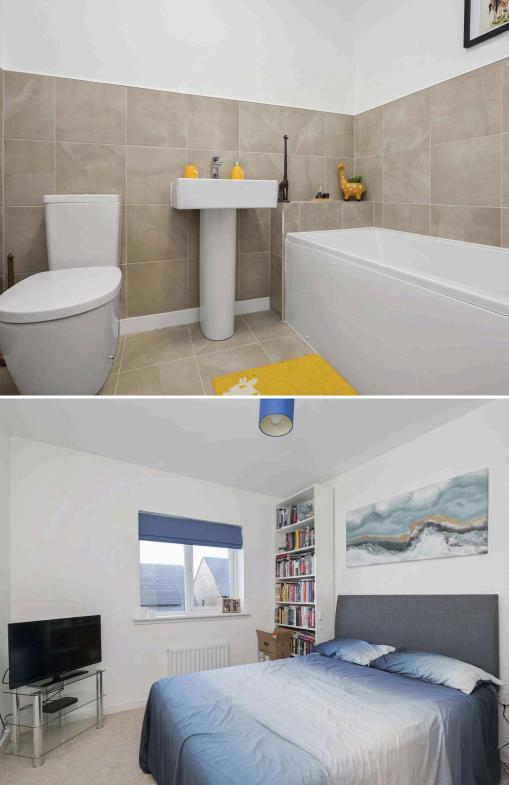

- Reception hallway with useful storage.
- Living/dining room offers direct access to the rear garden.
- Fully fitted kitchen.
- Downstairs cloaks.
- Principle bedroom with built in storage and en suite shower room.
- Further three bedrooms.
- Family bathroom comprising WC, wash hand basin and bath.
- Gas central heating.
- Double glazing.
- Single garage and driveway.
- Enclosed garden to the rear.