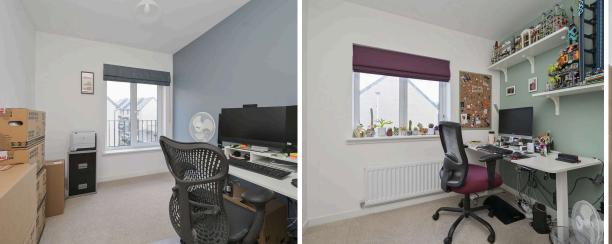

- Reception hallway with useful storage.
- Living/dining room offers direct access to the rear garden.
- Fully fitted kitchen.
- Downstairs cloaks.
- Principle bedroom with built in storage and en suite shower room.
- Further three bedrooms.
- Family bathroom comprising WC, wash hand basin and bath.
- Gas central heating.
- Double glazing.
- Single garage and driveway.
- Enclosed garden to the rear.