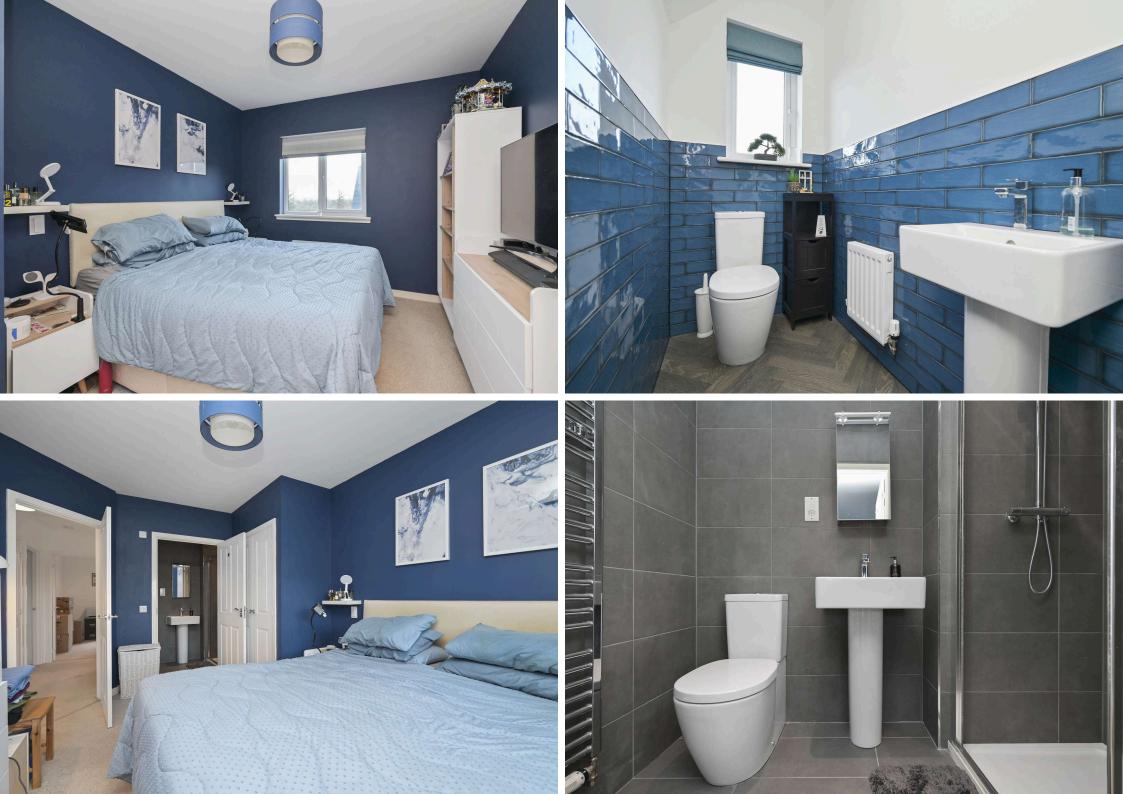

- Reception hallway with useful storage.
- Living/dining room offers direct access to the rear garden.
- Fully fitted kitchen.
- Downstairs cloaks.
- Principle bedroom with built in storage and en suite shower room.
- Further three bedrooms.
- Family bathroom comprising WC, wash hand basin and bath.
- Gas central heating.
- Double glazing.
- Single garage and driveway.
- Enclosed garden to the rear.