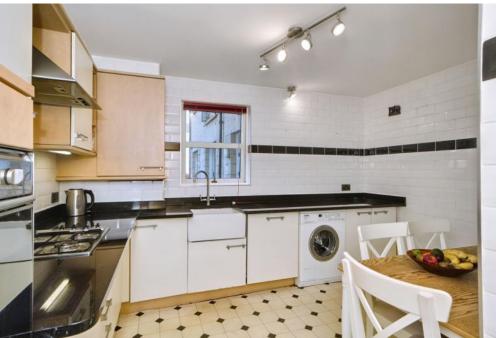

# FLAT 1, 2 AMBASSADOR COURT

Musselburgh, East Lothian, EH217AQ

This two-bedroom, two-bathroom flat in Musselburgh is an ideal purchase for a wide range of buyers, including professionals, rental investors, couples and first-time buyers. The flat is presented with stylish interiors throughout spacious accommodation. The property boasts a generous living room with south-facing French doors leading to well-kept communal grounds and a dining kitchen equipped with fitted cabinetry and modern appliances. The flat further features a sun-facing principal bedroom with a built-in mirrored wardrobe and an en-suite shower room, a versatile second double bedroom with a fitted mirrored wardrobe and a family bathroom. Externally, 2 Ambassador Court residents benefit from a communal drying area, shared garden grounds, and residents' parking. Extras: all fitted floor and window coverings, light fittings and kitchen appliances are included in the sale. No warranties or guarantees shall be provided in relation to any of the services, moveables, and/or appliances included in the price.

#### **FEATURES**

- Ground-floor flat in Musselburgh
- Part of a modern development
- Private main entrance
- Fresh, neutral interiors throughout
- Welcoming hall with storage
- Sunny French-doored living room
- Stylish dining kitchen
- Main bedroom, fitted wardrobe and en-suite
- Second double bedroom with built-in wardrobe
- Three-piece family bathroom
- Communal garden and drying area
- Residents' parking
- Gas central heating and double-glazed windows
- Factoring Information: There is a factoring arrangement with Trinity Factors. The monthly charge for this service is around £80