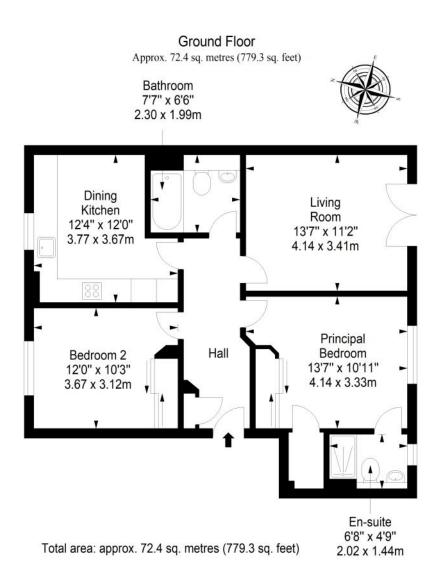

# FLAT 1, 2 AMBASSADOR COURT

Musselburgh, East Lothian, EH217AQ

This two-bedroom, two-bathroom flat in Musselburgh is an ideal purchase for a wide range of buyers, including professionals, rental investors, couples and first-time buyers. The flat is presented with stylish interiors throughout spacious accommodation. The property boasts a generous living room with south-facing French doors leading to well-kept communal grounds and a dining kitchen equipped with fitted cabinetry and modern appliances. The flat further features a sun-facing principal bedroom with a built-in mirrored wardrobe and an en-suite shower room, a versatile second double bedroom with a fitted mirrored wardrobe and a family bathroom. Externally, 2 Ambassador Court residents benefit from a communal drying area, shared garden grounds, and residents' parking. Extras: all fitted floor and window coverings, light fittings and kitchen appliances are included in the sale. No warranties or guarantees shall be provided in relation to any of the services, moveables, and/or appliances included in the price.

#### **FEATURES**

- Ground-floor flat in Musselburgh
- Part of a modern development
- Private main entrance
- Fresh, neutral interiors throughout
- Welcoming hall with storage
- Sunny French-doored living room
- Stylish dining kitchen
- Main bedroom, fitted wardrobe and en-suite
- Second double bedroom with built-in wardrobe
- Three-piece family bathroom
- Communal garden and drying area
- Residents' parking
- Gas central heating and double-glazed windows
- Factoring Information: There is a factoring arrangement with Trinity Factors. The monthly charge for this service is around £80