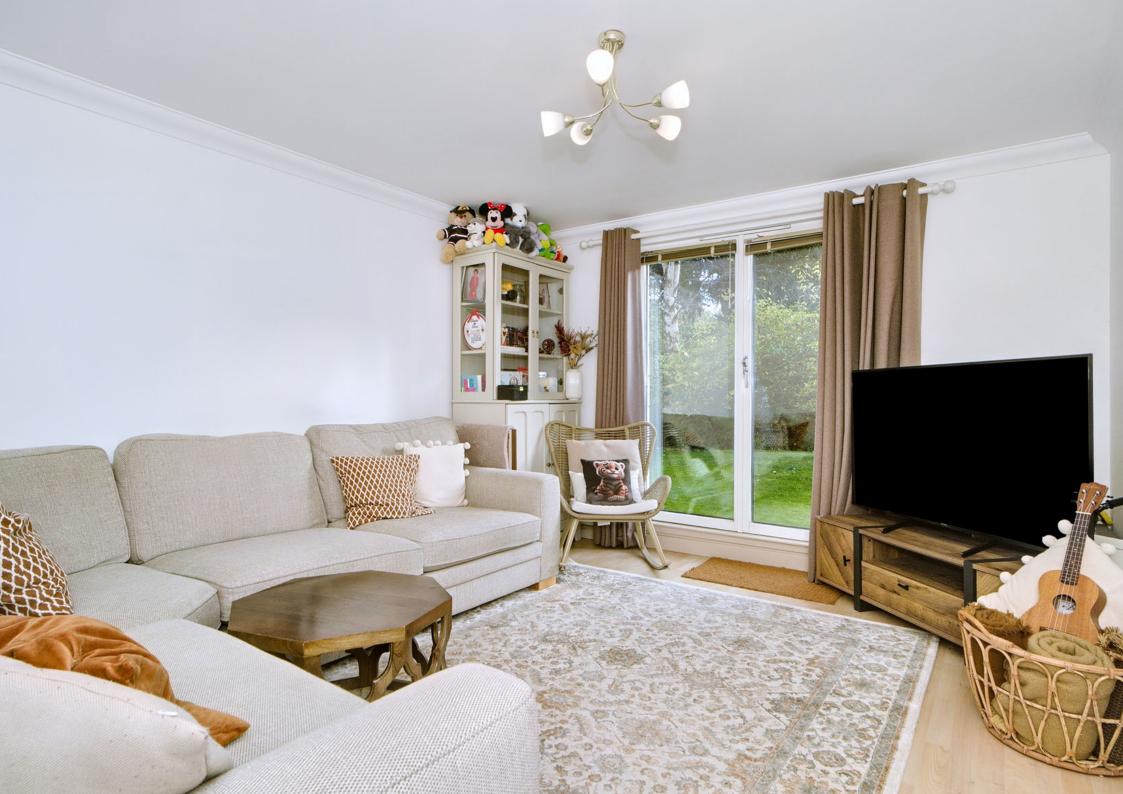

# FLAT 1, 2 AMBASSADOR COURT

Musselburgh, East Lothian, EH217AQ

This two-bedroom, two-bathroom flat in Musselburgh is an ideal purchase for a wide range of buyers, including professionals, rental investors, couples and first-time buyers. The flat is presented with stylish interiors throughout spacious accommodation. The property boasts a generous living room with south-facing French doors leading to well-kept communal grounds and a dining kitchen equipped with fitted cabinetry and modern appliances. The flat further features a sun-facing principal bedroom with a built-in mirrored wardrobe and an en-suite shower room, a versatile second double bedroom with a fitted mirrored wardrobe and a family bathroom. Externally, 2 Ambassador Court residents benefit from a communal drying area, shared garden grounds, and residents' parking. Extras: all fitted floor and window coverings, light fittings and kitchen appliances are included in the sale. No warranties or guarantees shall be provided in relation to any of the services, moveables, and/or appliances included in the price.

#### **FEATURES**

- Ground-floor flat in Musselburgh
- Part of a modern development
- Private main entrance
- Fresh, neutral interiors throughout
- Welcoming hall with storage
- Sunny French-doored living room
- Stylish dining kitchen
- Main bedroom, fitted wardrobe and en-suite
- Second double bedroom with built-in wardrobe
- Three-piece family bathroom
- Communal garden and drying area
- Residents' parking
- Gas central heating and double-glazed windows
- Factoring Information: There is a factoring arrangement with Trinity Factors. The monthly charge for this service is around £80