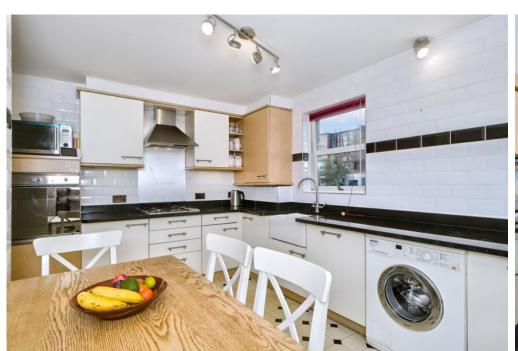

# FLAT 1, 2 AMBASSADOR COURT

Musselburgh, East Lothian, EH217AQ

This two-bedroom, two-bathroom flat in Musselburgh is an ideal purchase for a wide range of buyers, including professionals, rental investors, couples and first-time buyers. The flat is presented with stylish interiors throughout spacious accommodation. The property boasts a generous living room with south-facing French doors leading to well-kept communal grounds and a dining kitchen equipped with fitted cabinetry and modern appliances. The flat further features a sun-facing principal bedroom with a built-in mirrored wardrobe and an en-suite shower room, a versatile second double bedroom with a fitted mirrored wardrobe and a family bathroom. Externally, 2 Ambassador Court residents benefit from a communal drying area, shared garden grounds, and residents' parking. Extras: all fitted floor and window coverings, light fittings and kitchen appliances are included in the sale. No warranties or guarantees shall be provided in relation to any of the services, moveables, and/or appliances included in the price.

#### **FEATURES**

- Ground-floor flat in Musselburgh
- Part of a modern development
- Private main entrance
- Fresh, neutral interiors throughout
- Welcoming hall with storage
- Sunny French-doored living room
- Stylish dining kitchen
- Main bedroom, fitted wardrobe and en-suite
- Second double bedroom with built-in wardrobe
- Three-piece family bathroom
- Communal garden and drying area
- Residents' parking
- Gas central heating and double-glazed windows
- Factoring Information: There is a factoring arrangement with Trinity Factors. The monthly charge for this service is around £80