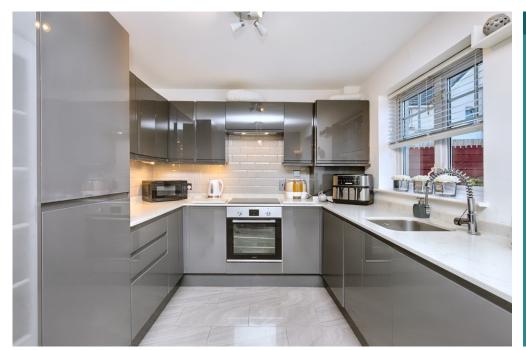

#### Property Summary

- A semi-detached house in move-in condition
- Convenient location in popular Granton
- Near schools, amenities, and transport links
- Modern interior design and spacious rooms
- Naturally-lit hall with a convenient WC
- Living room with southeast-facing aspect
- Statement dining kitchen with Corian worktops
- Versatile conservatory with rear garden access
- Two double bedrooms with built-in wardrobes
- Modern bathroom with three-piece suite
- Well-kept gardens to the front and rear
- Two garden sheds for external storage
- Private driveway for off-street parking
- Gas central heating and double glazing
- EPC Rating C | Council Tax Band C
- Home Report Value £260,000

Living room with southeast-facing aspect, a statement dining kitchen and a versatile conservatory with rear garden access

Two double bedrooms with built-in wardrobes, a modern bathroom with three-piece suite and well-kept gardens to the front and rear