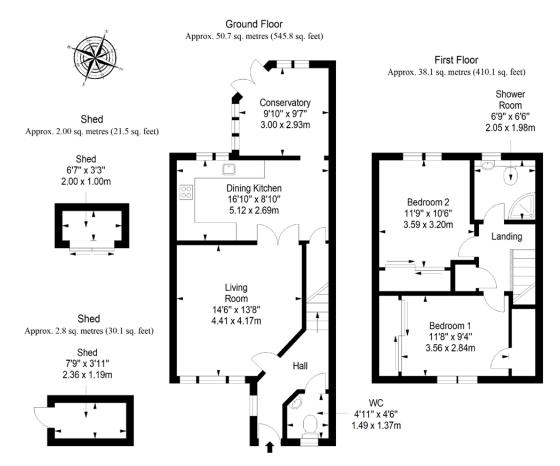

#### Property Summary

- A semi-detached house in move-in condition
- Convenient location in popular Granton
- Near schools, amenities, and transport links
- Modern interior design and spacious rooms
- Naturally-lit hall with a convenient WC
- Living room with southeast-facing aspect
- Statement dining kitchen with Corian worktops
- Versatile conservatory with rear garden access
- Two double bedrooms with built-in wardrobes
- Modern bathroom with three-piece suite
- Well-kept gardens to the front and rear
- Two garden sheds for external storage
- Private driveway for off-street parking
- Gas central heating and double glazing
- EPC Rating C | Council Tax Band C
- Home Report Value £260,000

Total area: approx. 93.6 sq. metres (1007.5 sq. feet)