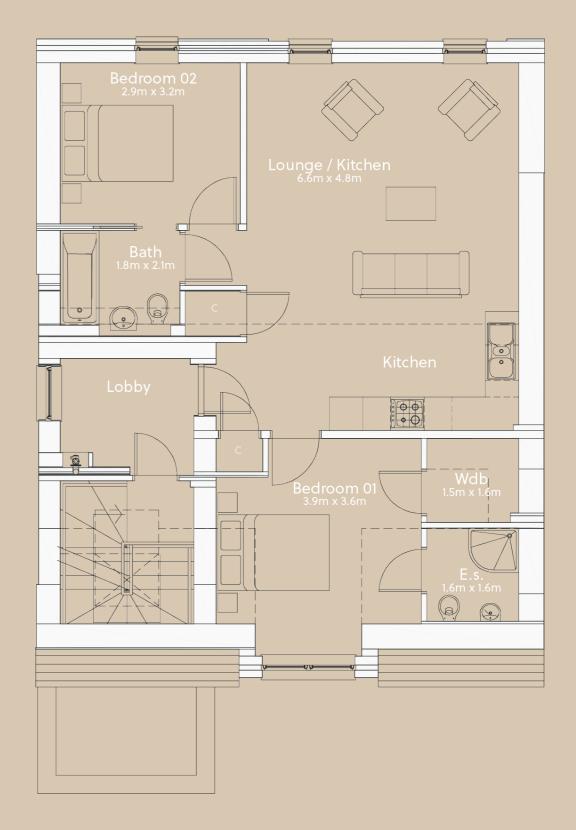

## FLAT THREE

2

Fitted with high quality German kitchen appliances, this 2 bedroom flat is a perfect home. Offering an airy and bright place to relax, you can also enjoy great views of the surrounding area.

The ensuite is fitted with a rainfall shower whilst the separate bathroom is fully tiled with luxury three piece suite.

PLAN LAYOUT Floor Area - 71.7 sqm / 764 sqft