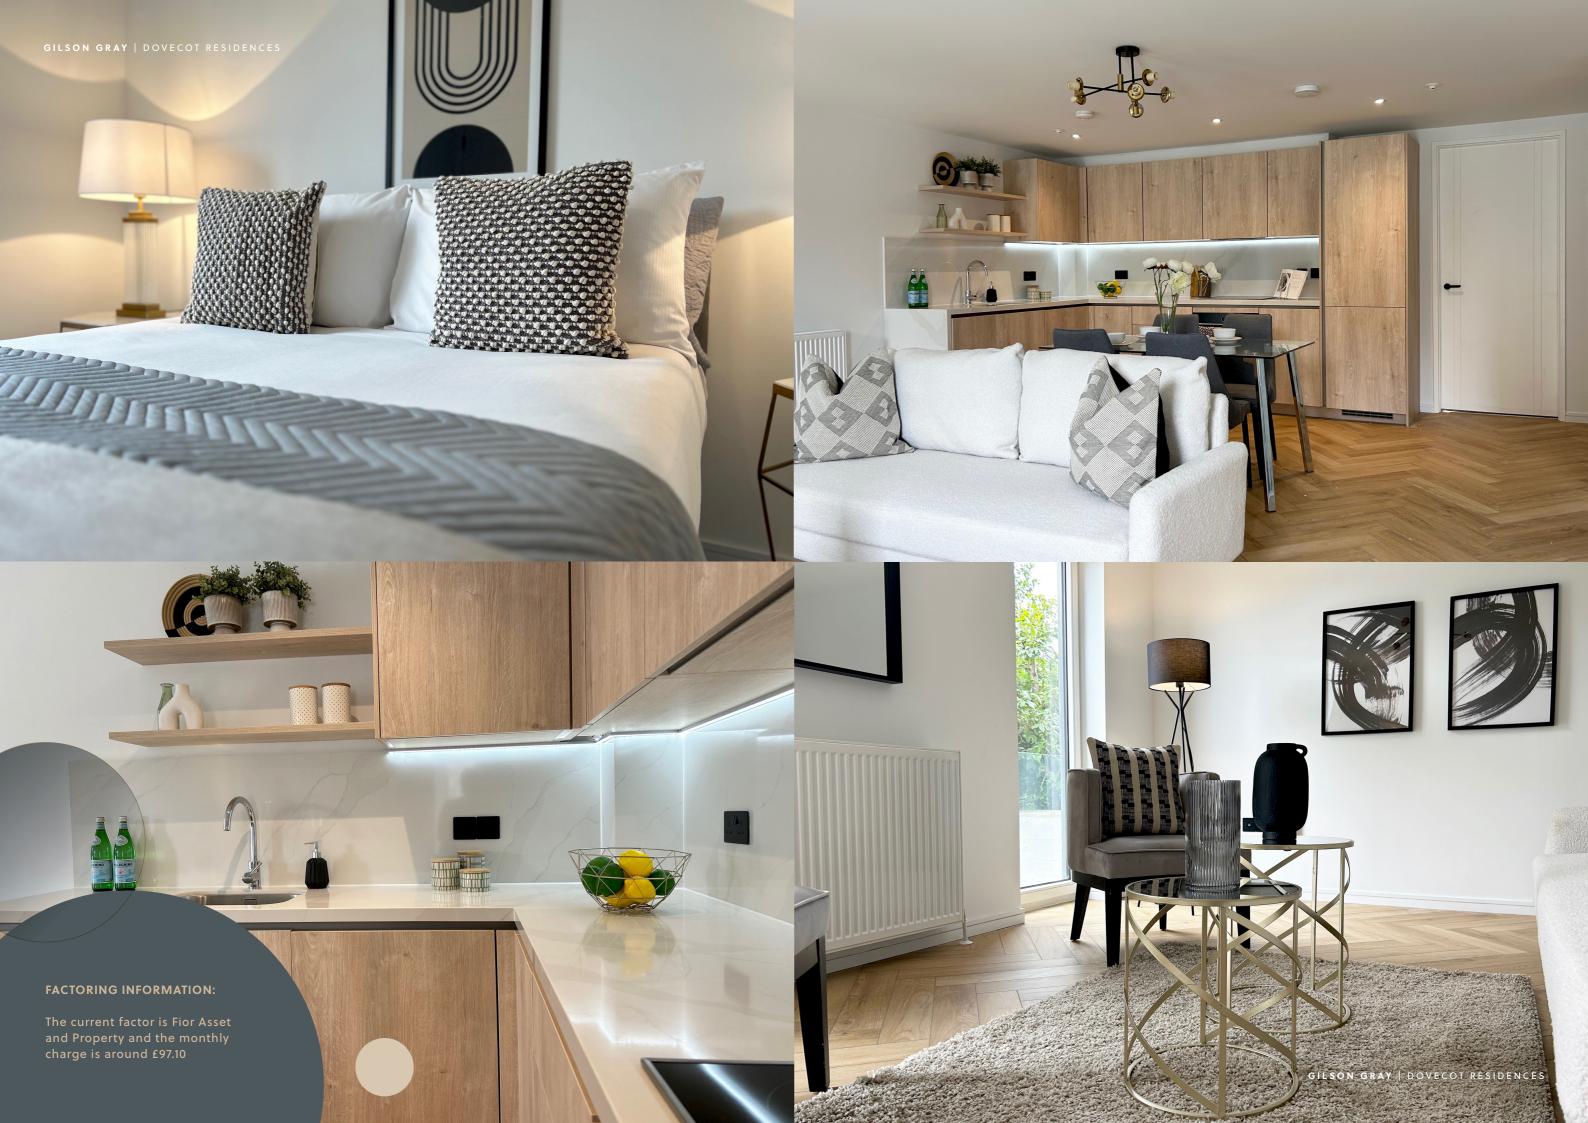

# FLAT ONE

2

2

Enjoy a contemporary open plan layout, quality German fitted kitchen, two well proportioned bedrooms and en suite with rainfall shower. The separate bathroom is fully tiled with luxury three piece suite.

What's more the ground floor apartment benefits from patio doors opening to your own private garden, whilst the upper apartments benefit from lovely views of the surrounding area.

PLAN LAYOUT Floor Area - 71.7 sqm / 764 sqft

# FLAT TWO

A

2

2

This two bedroom apartment provides a spacious open plan living area with a highly specified kitchen - not to mention the quality fixtures and fitting you can find in the ensure and bathroom.

## FLAT THREE

2

Fitted with high quality German kitchen appliances, this 2 bedroom flat is a perfect home. Offering an airy and bright place to relax, you can also enjoy great views of the surrounding area.

The ensuite is fitted with a rainfall shower whilst the separate bathroom is fully tiled with luxury three piece suite.

PLAN LAYOUT Floor Area - 71.7 sqm / 764 sqft

# FLAT FOUR

2

2

This apartment boasts a spacious open plan living area with a quality kitchen. You will also find two sizable and flexible bedrooms.

This top floor apartment benefits from large windows allowing light to flood through the living area.