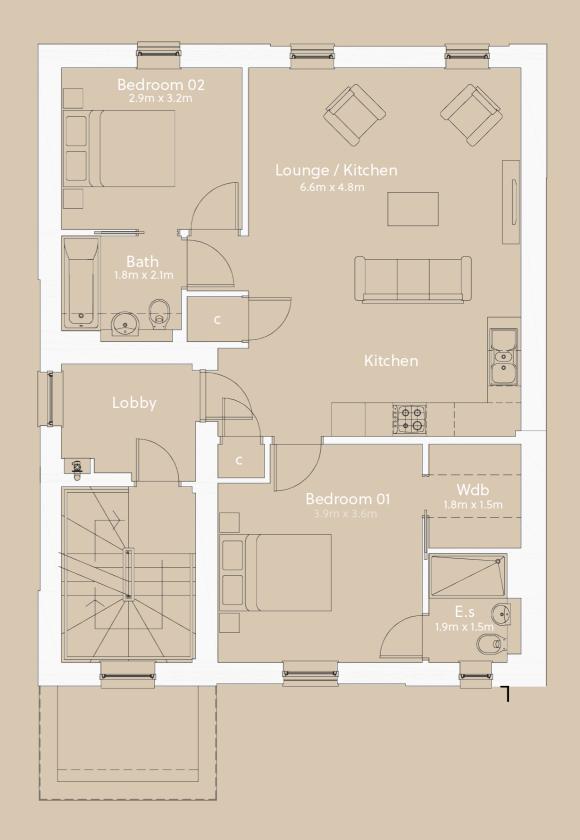

# FLAT FOUR

2

2

This apartment boasts a spacious open plan living area with a quality kitchen. You will also find two sizable and flexible bedrooms.

This top floor apartment benefits from large windows allowing light to flood through the living area.

## PLAN LAYOUT Floor Area - 69.8 sqm / 751 sqft