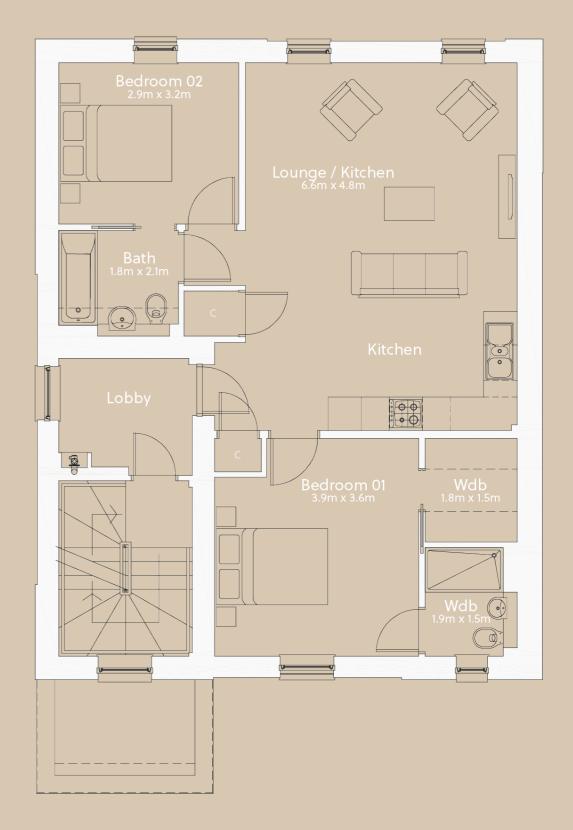

# FLAT ONE

2

2

Enjoy a contemporary open plan layout, quality German fitted kitchen, two well proportioned bedrooms and en suite with rainfall shower. The separate bathroom is fully tiled with luxury three piece suite.

What's more the ground floor apartment benefits from patio doors opening to your own private garden, whilst the upper apartments benefit from lovely views of the surrounding area.

PLAN LAYOUT Floor Area - 71.7 sqm / 764 sqft