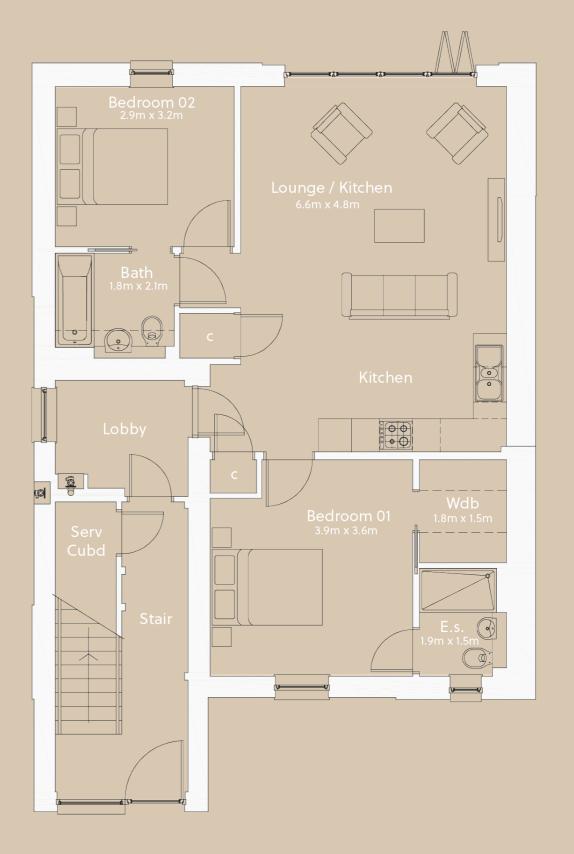

# FLAT ONE

2

2

Enjoy a contemporary open plan layout, quality German fitted kitchen, two well proportioned bedrooms and en suite with rainfall shower. The separate bathroom is fully tiled with luxury three piece suite.

What's more the ground floor apartment benefits from patio doors opening to your own private garden, whilst the upper apartments benefit from lovely views of the surrounding area.

PLAN LAYOUT Floor Area - 71.7 sqm / 764 sqft