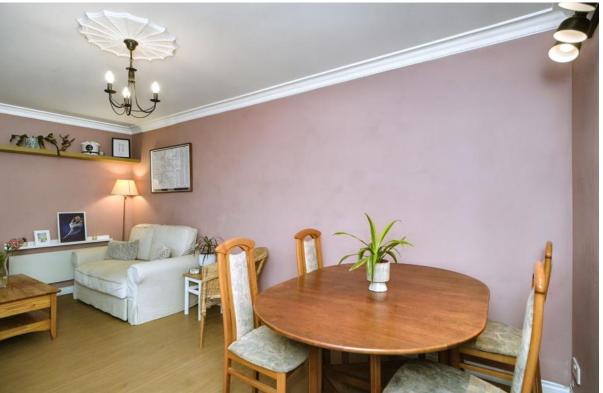

## **FEATURES**

- Modern, first-floor flat in Dalry
- Opposite the leafy Murieston Park
- Stylish, modern interiors throughout
- Secure shared entrance and stairwell
- Welcoming hallway with built-in storage
- Generous open-plan living/dining room
- Sleek, contemporary fitted kitchen
- Two double bedrooms with built-in wardrobes
- Attractive bathroom with shower-over-bath
- Private, gated residents' parking at the rear
- Excellent location, with amenities close by

"THIS TWO-BEDROOM, FIRST FLOOR FLAT IS PRESENTED WITH STYLISH, MODERN INTERIORS AND TASTEFUL DéCOR."

Total area: approx. 54.8 sq. metres (589.9 sq. feet)

GILSONGRAY.CO.UK