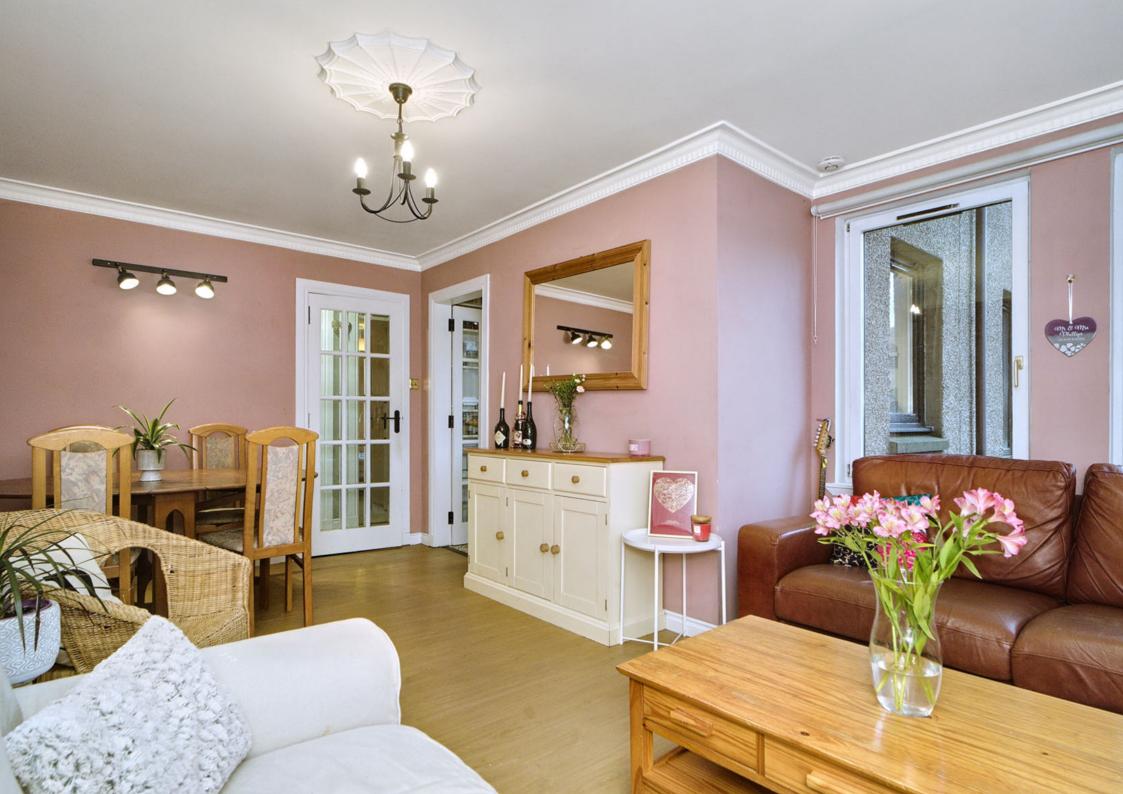

## **FEATURES**

- Modern, first-floor flat in Dalry
- Opposite the leafy Murieston Park
- Stylish, modern interiors throughout
- Secure shared entrance and stairwell
- Welcoming hallway with built-in storage
- Generous open-plan living/dining room
- Sleek, contemporary fitted kitchen
- Two double bedrooms with built-in wardrobes
- Attractive bathroom with shower-over-bath
- Private, gated residents' parking at the rear
- Excellent location, with amenities close by

"THIS TWO-BEDROOM, FIRST FLOOR FLAT IS PRESENTED WITH STYLISH, MODERN INTERIORS AND TASTEFUL DéCOR."

Total area: approx. 54.8 sq. metres (589.9 sq. feet)

GILSONGRAY.CO.UK