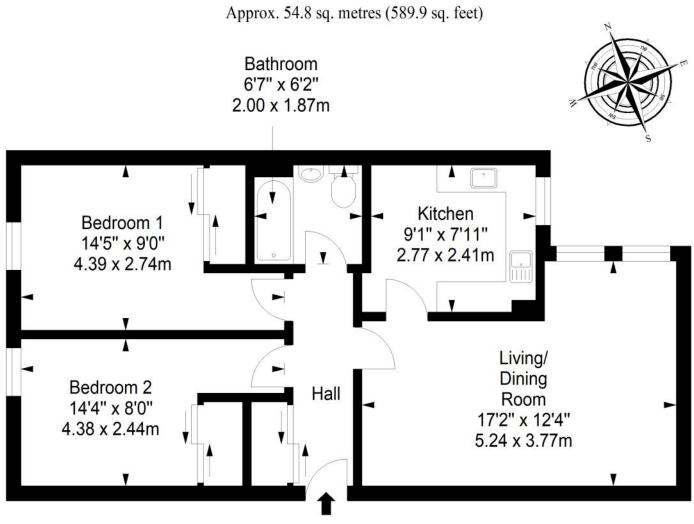

"THIS TWO-BEDROOM, FIRST FLOOR FLAT IS PRESENTED WITH STYLISH, MODERN INTERIORS AND TASTEFUL DéCOR."

Total area: approx. 54.8 sq. metres (589.9 sq. feet)

GILSONGRAY.CO.UK