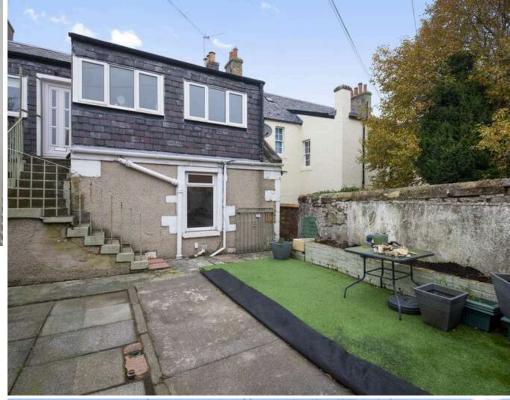

- Reception hallway.
- · Living/dining/kitchen rear facing.
- Kitchen equipped with a range of wall and base units along with integrated appliances.
- Double bedroom, walk in cupboard housing the boiler.
- Shower room comprising WC, wash hand basin and shower cubicle.
- · Double glazing.
- Gas central heating.
- Shared garden to the rear.
- · On street parking.