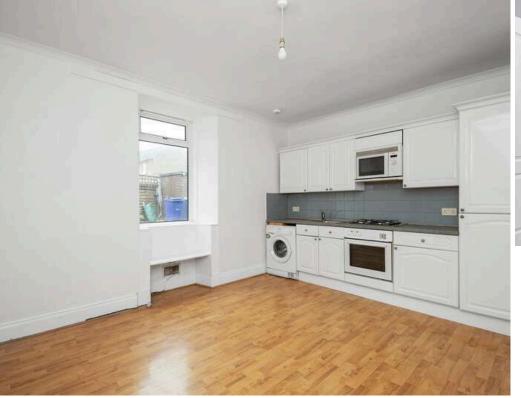

- Reception hallway.
- · Living/dining/kitchen rear facing.
- Kitchen equipped with a range of wall and base units along with integrated appliances.
- Double bedroom, walk in cupboard housing the boiler.
- Shower room comprising WC, wash hand basin and shower cubicle.
- · Double glazing.
- Gas central heating.
- Shared garden to the rear.
- · On street parking.