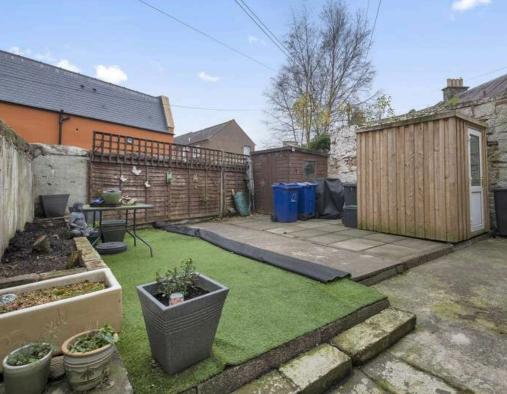

- Reception hallway.
- · Living/dining/kitchen rear facing.
- Kitchen equipped with a range of wall and base units along with integrated appliances.
- Double bedroom, walk in cupboard housing the boiler.
- Shower room comprising WC, wash hand basin and shower cubicle.
- · Double glazing.
- Gas central heating.
- Shared garden to the rear.
- · On street parking.