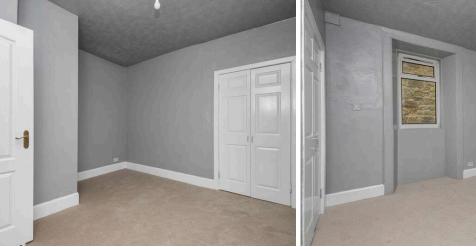

- Reception hallway.
- · Living/dining/kitchen rear facing.
- Kitchen equipped with a range of wall and base units along with integrated appliances.
- Double bedroom, walk in cupboard housing the boiler.
- Shower room comprising WC, wash hand basin and shower cubicle.
- · Double glazing.
- Gas central heating.
- Shared garden to the rear.
- · On street parking.