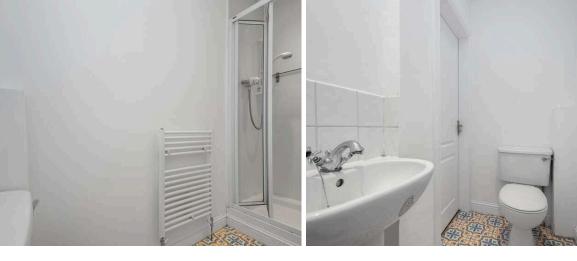

- Reception hallway.
- · Living/dining/kitchen rear facing.
- Kitchen equipped with a range of wall and base units along with integrated appliances.
- Double bedroom, walk in cupboard housing the boiler.
- Shower room comprising WC, wash hand basin and shower cubicle.
- · Double glazing.
- Gas central heating.
- Shared garden to the rear.
- · On street parking.