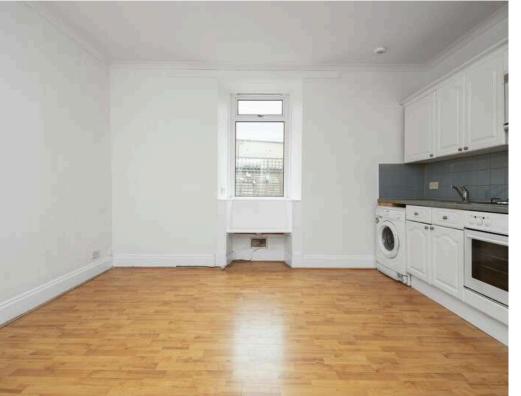

- Reception hallway.
- · Living/dining/kitchen rear facing.
- Kitchen equipped with a range of wall and base units along with integrated appliances.
- Double bedroom, walk in cupboard housing the boiler.
- Shower room comprising WC, wash hand basin and shower cubicle.
- · Double glazing.
- Gas central heating.
- Shared garden to the rear.
- · On street parking.