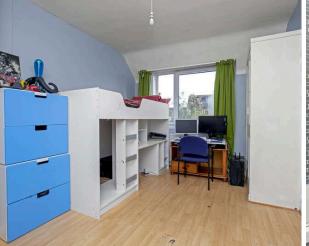

- Reception hallway.
- · Front facing living room.
- Dining kitchen with direct access to the rear garden.
- Three double bedrooms.
- Fixed ladder access to the large, floored attic space.
- Bathroom comprising WC, wash hand basin, bath with shower over.
- Double glazing.
- Gas central heating.
- Rear enclosed garden.
- Garden and double driveway to the front.

## Extras

All curtains, fridge/freezer, washing machine, sofa bed and matching single armchair in living room, cabin bed in children's bedroom, wardrobe in master bedroom and storage shelving in attic.