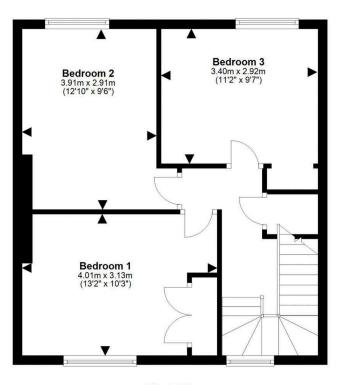

- Reception hallway.
- · Front facing living room.
- Dining kitchen with direct access to the rear garden.
- Three double bedrooms.
- Fixed ladder access to the large, floored attic space.
- Bathroom comprising WC, wash hand basin, bath with shower over.
- Double glazing.
- Gas central heating.
- Rear enclosed garden.
- Garden and double driveway to the front.

First Floor

For details of the total internal floor area, please refer to the Home Report.
This plan is for illustrative purposes only and should be used as such by a prospective buyer.