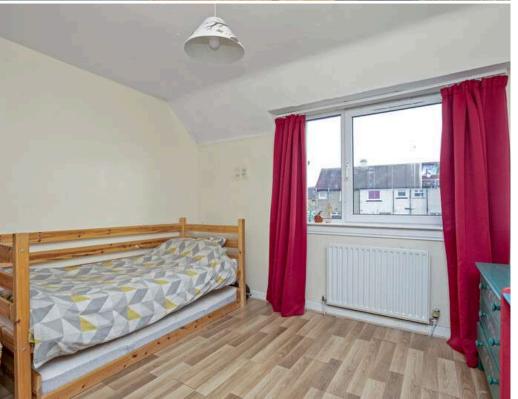

- Reception hallway.
- · Front facing living room.
- Dining kitchen with direct access to the rear garden.
- Three double bedrooms.
- Fixed ladder access to the large, floored attic space.
- Bathroom comprising WC, wash hand basin, bath with shower over.
- Double glazing.
- Gas central heating.
- Rear enclosed garden.
- Garden and double driveway to the front.

## Extras

All curtains, fridge/freezer, washing machine, sofa bed and matching single armchair in living room, cabin bed in children's bedroom, wardrobe in master bedroom and storage shelving in attic.