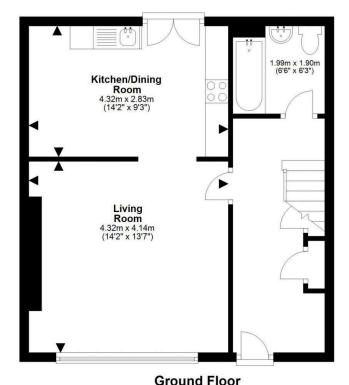

- Reception hallway.
- · Front facing living room.
- Dining kitchen with direct access to the rear garden.
- Three double bedrooms.
- Fixed ladder access to the large, floored attic space.
- Bathroom comprising WC, wash hand basin, bath with shower over.
- Double glazing.
- Gas central heating.
- Rear enclosed garden.
- Garden and double driveway to the front.

First Floor

For details of the total internal floor area, please refer to the Home Report.
This plan is for illustrative purposes only and should be used as such by a prospective buyer.