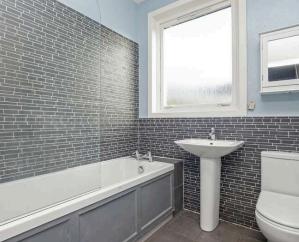

- Reception hallway.
- · Front facing living room.
- Dining kitchen with direct access to the rear garden.
- Three double bedrooms.
- Fixed ladder access to the large, floored attic space.
- Bathroom comprising WC, wash hand basin, bath with shower over.
- Double glazing.
- Gas central heating.
- Rear enclosed garden.
- Garden and double driveway to the front.