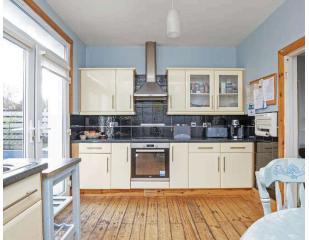

- Reception hallway.
- · Front facing living room.
- Dining kitchen with direct access to the rear garden.
- Three double bedrooms.
- Fixed ladder access to the large, floored attic space.
- Bathroom comprising WC, wash hand basin, bath with shower over.
- Double glazing.
- Gas central heating.
- Rear enclosed garden.
- Garden and double driveway to the front.