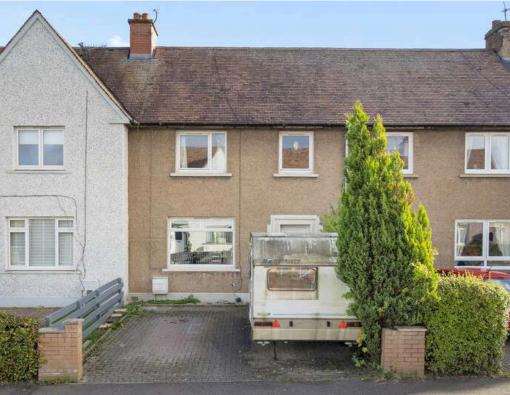

22 Woodburn Gardens, Dalkeith, EH22 2BN

## Welcome

Welcome to Woodburn Gardens, this well-proportioned three bedroom terraced property is arranged over two floors offering excellent family accommodation. The property further benefits from a private enclosed garden to the rear along with a double driveway to the front. Conveniently located in an established residential area close to many local amenities, schooling and swift transport links. Presented to the market in good order throughout, we would recommend an early viewing.

- Reception hallway.
- · Front facing living room.
- Dining kitchen with direct access to the rear garden.
- Three double bedrooms.
- Fixed ladder access to the large, floored attic space.
- Bathroom comprising WC, wash hand basin, bath with shower over.
- Double glazing.
- Gas central heating.
- Rear enclosed garden.
- Garden and double driveway to the front.