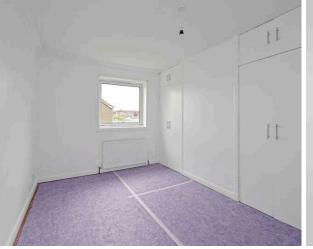

- · Reception hallway with a large walk in storage cupboard.
- Front facing living room.
- Stylish, kitchen equipped with wall and base units along with integrated appliances.
- Double bedroom with excellent built in wardrobe storage.
- Modern bathroom comprising WC, wash hand basin, bath with shower over.
- · Gas central heating.
- Double glazing.
- Shared drying green to the rear.
- On street parking available.