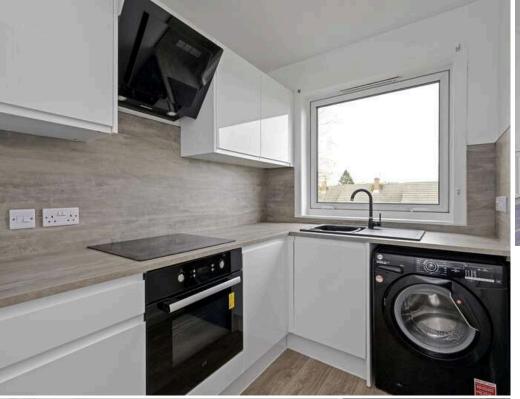

- · Reception hallway with a large walk in storage cupboard.
- Front facing living room.
- Stylish, kitchen equipped with wall and base units along with integrated appliances.
- Double bedroom with excellent built in wardrobe storage.
- Modern bathroom comprising WC, wash hand basin, bath with shower over.
- · Gas central heating.
- Double glazing.
- Shared drying green to the rear.
- On street parking available.

## Extras

Included in the sale are floor coverings, light fittings and the integrated appliances. All appliances or other moveable items included in the price, whether integrated or otherwise, are not warranted by the seller.