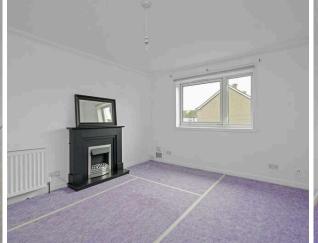

- · Reception hallway with a large walk in storage cupboard.
- Front facing living room.
- Stylish, kitchen equipped with wall and base units along with integrated appliances.
- Double bedroom with excellent built in wardrobe storage.
- Modern bathroom comprising WC, wash hand basin, bath with shower over.
- · Gas central heating.
- Double glazing.
- Shared drying green to the rear.
- On street parking available.