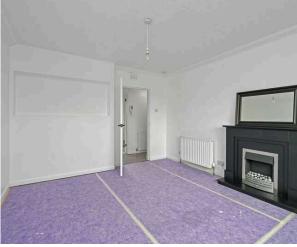

- · Reception hallway with a large walk in storage cupboard.
- Front facing living room.
- Stylish, kitchen equipped with wall and base units along with integrated appliances.
- Double bedroom with excellent built in wardrobe storage.
- Modern bathroom comprising WC, wash hand basin, bath with shower over.
- · Gas central heating.
- Double glazing.
- Shared drying green to the rear.
- On street parking available.