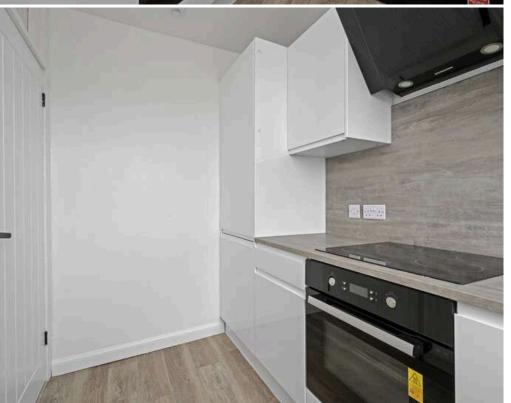

- · Reception hallway with a large walk in storage cupboard.
- Front facing living room.
- Stylish, kitchen equipped with wall and base units along with integrated appliances.
- Double bedroom with excellent built in wardrobe storage.
- Modern bathroom comprising WC, wash hand basin, bath with shower over.
- · Gas central heating.
- Double glazing.
- Shared drying green to the rear.
- On street parking available.

## Extras

Included in the sale are floor coverings, light fittings and the integrated appliances. All appliances or other moveable items included in the price, whether integrated or otherwise, are not warranted by the seller.