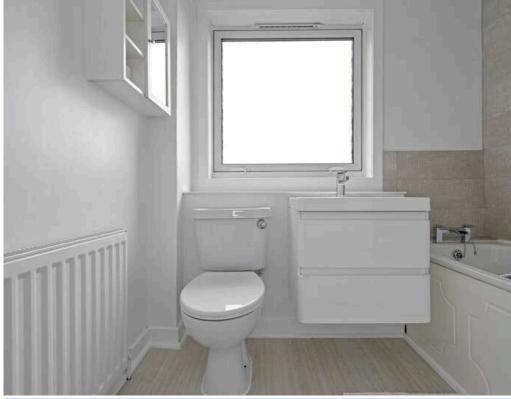

- · Reception hallway with a large walk in storage cupboard.
- Front facing living room.
- Stylish, kitchen equipped with wall and base units along with integrated appliances.
- Double bedroom with excellent built in wardrobe storage.
- Modern bathroom comprising WC, wash hand basin, bath with shower over.
- · Gas central heating.
- Double glazing.
- Shared drying green to the rear.
- On street parking available.