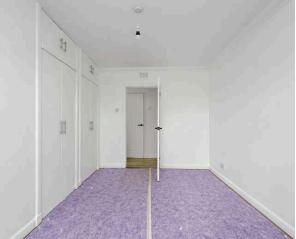

- · Reception hallway with a large walk in storage cupboard.
- Front facing living room.
- Stylish, kitchen equipped with wall and base units along with integrated appliances.
- Double bedroom with excellent built in wardrobe storage.
- Modern bathroom comprising WC, wash hand basin, bath with shower over.
- · Gas central heating.
- Double glazing.
- Shared drying green to the rear.
- On street parking available.