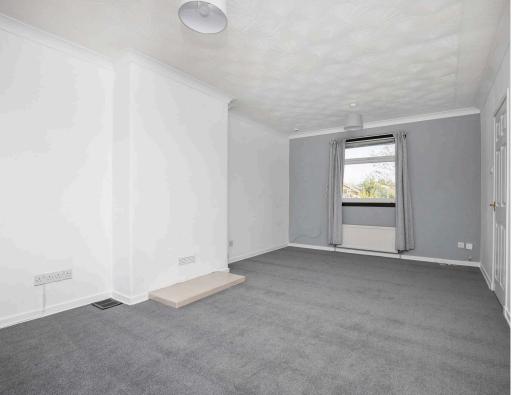

- Entrance hallway with stairs to upper level and open under stair store
- · Spacious living and dining room with dual aspect windows to the front and rear
- Lovely newly fitted kitchen with wall and base units, breakfast bar, electric ceramic hob, oven, washing
  machine, and fridge freezer
- Upper hallway with Ramsey ladder loft access (part floored)
- Main bedroom with front facing window and over stair store cupboard
- · Bedroom two with rear facing window
- Newly fitted family shower room with full width walk-in shower with drying area, raindrop overhead shower and attachment, wc and sink with combined vanity unit, towel radiator, wet wall and upvc roof panelling
- · Gas central heating and double glazing
- · Long driveway to the side for off street parking
- Wooden detached garage
- Private garden grounds to the front, side, and rear