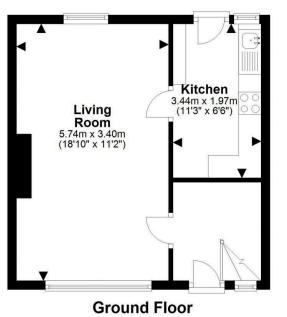

- Entrance hallway with stairs to upper level and open under stair store
- · Spacious living and dining room with dual aspect windows to the front and rear
- Lovely newly fitted kitchen with wall and base units, breakfast bar, electric ceramic hob, oven, washing
  machine, and fridge freezer
- Upper hallway with Ramsey ladder loft access (part floored)
- Main bedroom with front facing window and over stair store cupboard
- · Bedroom two with rear facing window
- Newly fitted family shower room with full width walk-in shower with drying area, raindrop overhead shower and attachment, wc and sink with combined vanity unit, towel radiator, wet wall and upvc roof panelling
- · Gas central heating and double glazing
- · Long driveway to the side for off street parking
- Wooden detached garage
- Private garden grounds to the front, side, and rear

For details of the total internal floor area, please refer to the Home Report.

This plan is for illustrative purposes only and should be used as such by a prospective buyer.