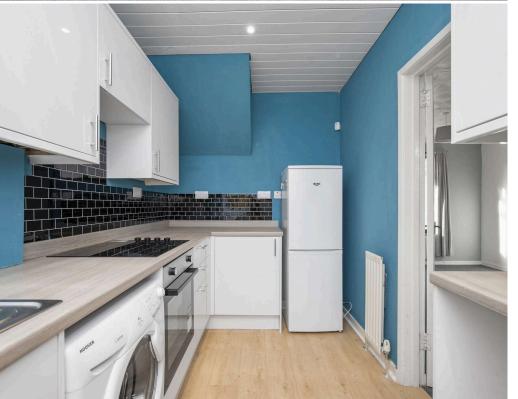

- Entrance hallway with stairs to upper level and open under stair store
- · Spacious living and dining room with dual aspect windows to the front and rear
- Lovely newly fitted kitchen with wall and base units, breakfast bar, electric ceramic hob, oven, washing
  machine, and fridge freezer
- Upper hallway with Ramsey ladder loft access (part floored)
- Main bedroom with front facing window and over stair store cupboard
- · Bedroom two with rear facing window
- Newly fitted family shower room with full width walk-in shower with drying area, raindrop overhead shower and attachment, wc and sink with combined vanity unit, towel radiator, wet wall and upvc roof panelling
- · Gas central heating and double glazing
- · Long driveway to the side for off street parking
- Wooden detached garage
- Private garden grounds to the front, side, and rear