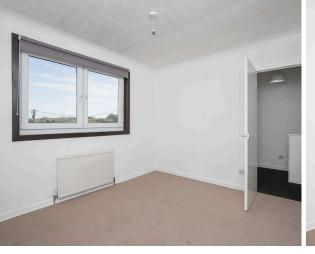

- Entrance hallway with stairs to upper level and open under stair store
- · Spacious living and dining room with dual aspect windows to the front and rear
- Lovely newly fitted kitchen with wall and base units, breakfast bar, electric ceramic hob, oven, washing
  machine, and fridge freezer
- Upper hallway with Ramsey ladder loft access (part floored)
- Main bedroom with front facing window and over stair store cupboard
- · Bedroom two with rear facing window
- Newly fitted family shower room with full width walk-in shower with drying area, raindrop overhead shower and attachment, wc and sink with combined vanity unit, towel radiator, wet wall and upvc roof panelling
- · Gas central heating and double glazing
- · Long driveway to the side for off street parking
- Wooden detached garage
- Private garden grounds to the front, side, and rear