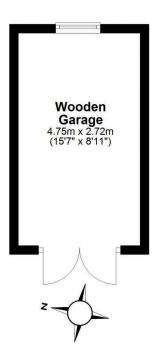

- Entrance hallway with stairs to upper level and open under stair store
- · Spacious living and dining room with dual aspect windows to the front and rear
- Lovely newly fitted kitchen with wall and base units, breakfast bar, electric ceramic hob, oven, washing
  machine, and fridge freezer
- Upper hallway with Ramsey ladder loft access (part floored)
- Main bedroom with front facing window and over stair store cupboard
- · Bedroom two with rear facing window
- Newly fitted family shower room with full width walk-in shower with drying area, raindrop overhead shower and attachment, wc and sink with combined vanity unit, towel radiator, wet wall and upvc roof panelling
- · Gas central heating and double glazing
- · Long driveway to the side for off street parking
- Wooden detached garage
- Private garden grounds to the front, side, and rear

For details of the total internal floor area, please refer to the Home Report.

This plan is for illustrative purposes only and should be used as such by a prospective buyer.