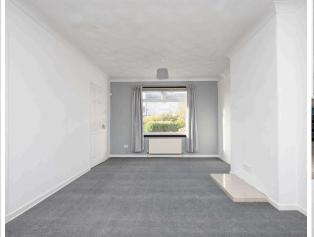

- Entrance hallway with stairs to upper level and open under stair store
- · Spacious living and dining room with dual aspect windows to the front and rear
- Lovely newly fitted kitchen with wall and base units, breakfast bar, electric ceramic hob, oven, washing
  machine, and fridge freezer
- Upper hallway with Ramsey ladder loft access (part floored)
- Main bedroom with front facing window and over stair store cupboard
- · Bedroom two with rear facing window
- Newly fitted family shower room with full width walk-in shower with drying area, raindrop overhead shower and attachment, wc and sink with combined vanity unit, towel radiator, wet wall and upvc roof panelling
- · Gas central heating and double glazing
- · Long driveway to the side for off street parking
- Wooden detached garage
- Private garden grounds to the front, side, and rear