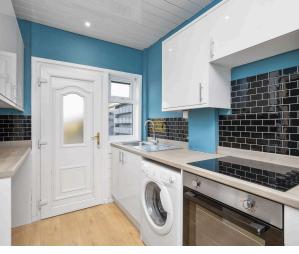

- Entrance hallway with stairs to upper level and open under stair store
- · Spacious living and dining room with dual aspect windows to the front and rear
- Lovely newly fitted kitchen with wall and base units, breakfast bar, electric ceramic hob, oven, washing
  machine, and fridge freezer
- Upper hallway with Ramsey ladder loft access (part floored)
- Main bedroom with front facing window and over stair store cupboard
- · Bedroom two with rear facing window
- Newly fitted family shower room with full width walk-in shower with drying area, raindrop overhead shower and attachment, wc and sink with combined vanity unit, towel radiator, wet wall and upvc roof panelling
- · Gas central heating and double glazing
- · Long driveway to the side for off street parking
- Wooden detached garage
- Private garden grounds to the front, side, and rear