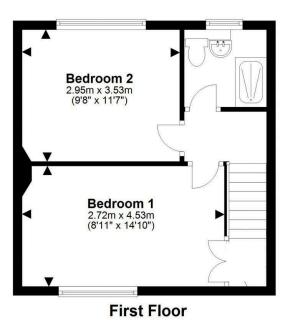

- Entrance hallway with stairs to upper level and open under stair store
- · Spacious living and dining room with dual aspect windows to the front and rear
- Lovely newly fitted kitchen with wall and base units, breakfast bar, electric ceramic hob, oven, washing
  machine, and fridge freezer
- Upper hallway with Ramsey ladder loft access (part floored)
- Main bedroom with front facing window and over stair store cupboard
- · Bedroom two with rear facing window
- Newly fitted family shower room with full width walk-in shower with drying area, raindrop overhead shower and attachment, wc and sink with combined vanity unit, towel radiator, wet wall and upvc roof panelling
- · Gas central heating and double glazing
- · Long driveway to the side for off street parking
- Wooden detached garage
- Private garden grounds to the front, side, and rear

For details of the total internal floor area, please refer to the Home Report.

This plan is for illustrative purposes only and should be used as such by a prospective buyer.