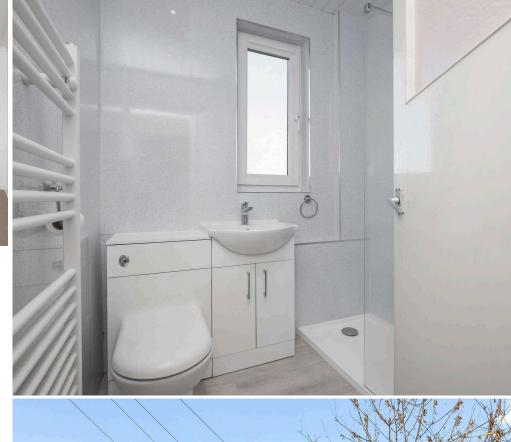

- Entrance hallway with stairs to upper level and open under stair store
- · Spacious living and dining room with dual aspect windows to the front and rear
- Lovely newly fitted kitchen with wall and base units, breakfast bar, electric ceramic hob, oven, washing
  machine, and fridge freezer
- Upper hallway with Ramsey ladder loft access (part floored)
- Main bedroom with front facing window and over stair store cupboard
- · Bedroom two with rear facing window
- Newly fitted family shower room with full width walk-in shower with drying area, raindrop overhead shower and attachment, wc and sink with combined vanity unit, towel radiator, wet wall and upvc roof panelling
- · Gas central heating and double glazing
- · Long driveway to the side for off street parking
- Wooden detached garage
- Private garden grounds to the front, side, and rear