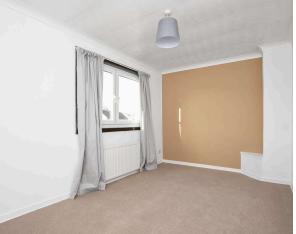

- Entrance hallway with stairs to upper level and open under stair store
- · Spacious living and dining room with dual aspect windows to the front and rear
- Lovely newly fitted kitchen with wall and base units, breakfast bar, electric ceramic hob, oven, washing
  machine, and fridge freezer
- Upper hallway with Ramsey ladder loft access (part floored)
- Main bedroom with front facing window and over stair store cupboard
- · Bedroom two with rear facing window
- Newly fitted family shower room with full width walk-in shower with drying area, raindrop overhead shower and attachment, wc and sink with combined vanity unit, towel radiator, wet wall and upvc roof panelling
- · Gas central heating and double glazing
- · Long driveway to the side for off street parking
- Wooden detached garage
- Private garden grounds to the front, side, and rear